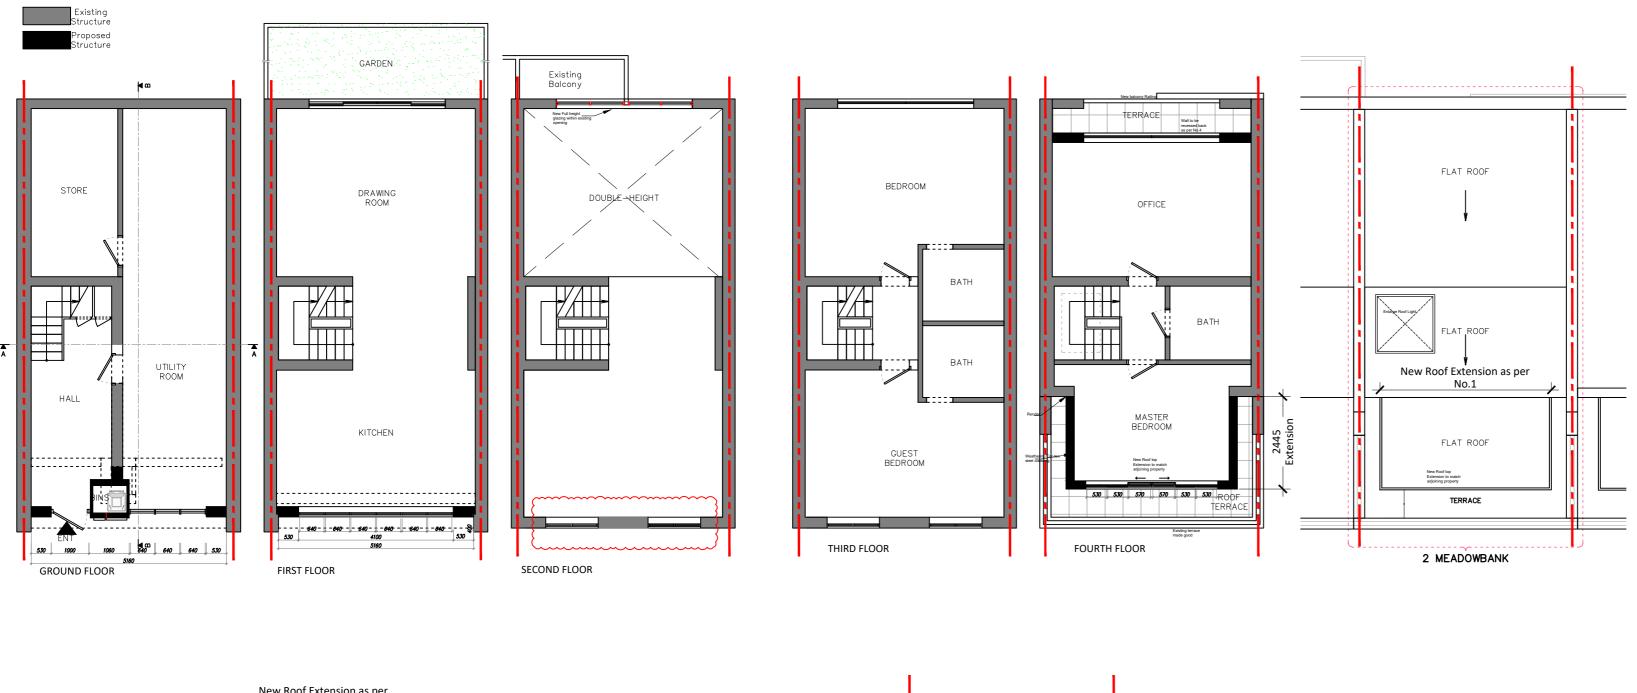

Client Mr M Tomshinsky

Project 2 Meadowbank Primrose Hill London NW3 3AY

Drawing Title

Proposed Plans and Elevations

| Drawn    | Date       | Scale @ A2 |
|----------|------------|------------|
| Client   | March 2024 | 1/100      |
| Job No   | Drawing No | Revision   |
| 2024-002 | PL003      | C          |