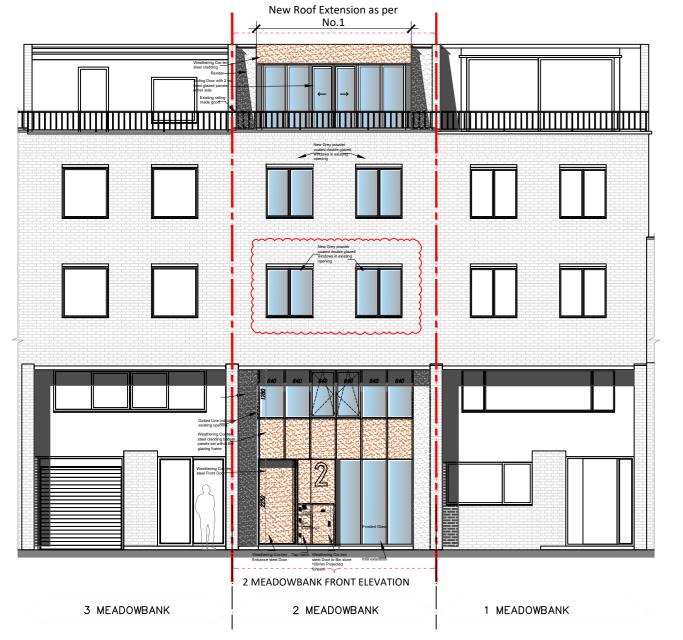

Client Mr M Tomshinsky

Project 2 Meadowbank Primrose Hill London NW3 3AY

Drawing Title

Proposed Plans and Elevations

| Drawn    | Date       | Scale @ A2 |
|----------|------------|------------|
| Client   | March 2024 | 1/100      |
| Job No   | Drawing No | Revision   |
| 2024-002 | PL003      | C          |