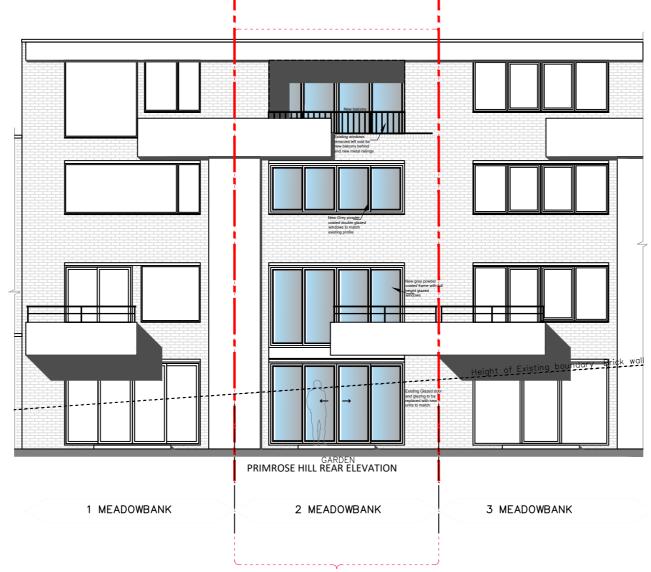

Client Mr M Tomshinsky

Project 2 Meadowbank Primrose Hill London NW3 3AY

Drawing Title

Proposed Plans and Elevations

| Drawn    | Date       | Scale @ A2 |
|----------|------------|------------|
| Client   | March 2024 | 1/100      |
| Job No   | Drawing No | Revision   |
| 2024-002 | PL003      | C          |