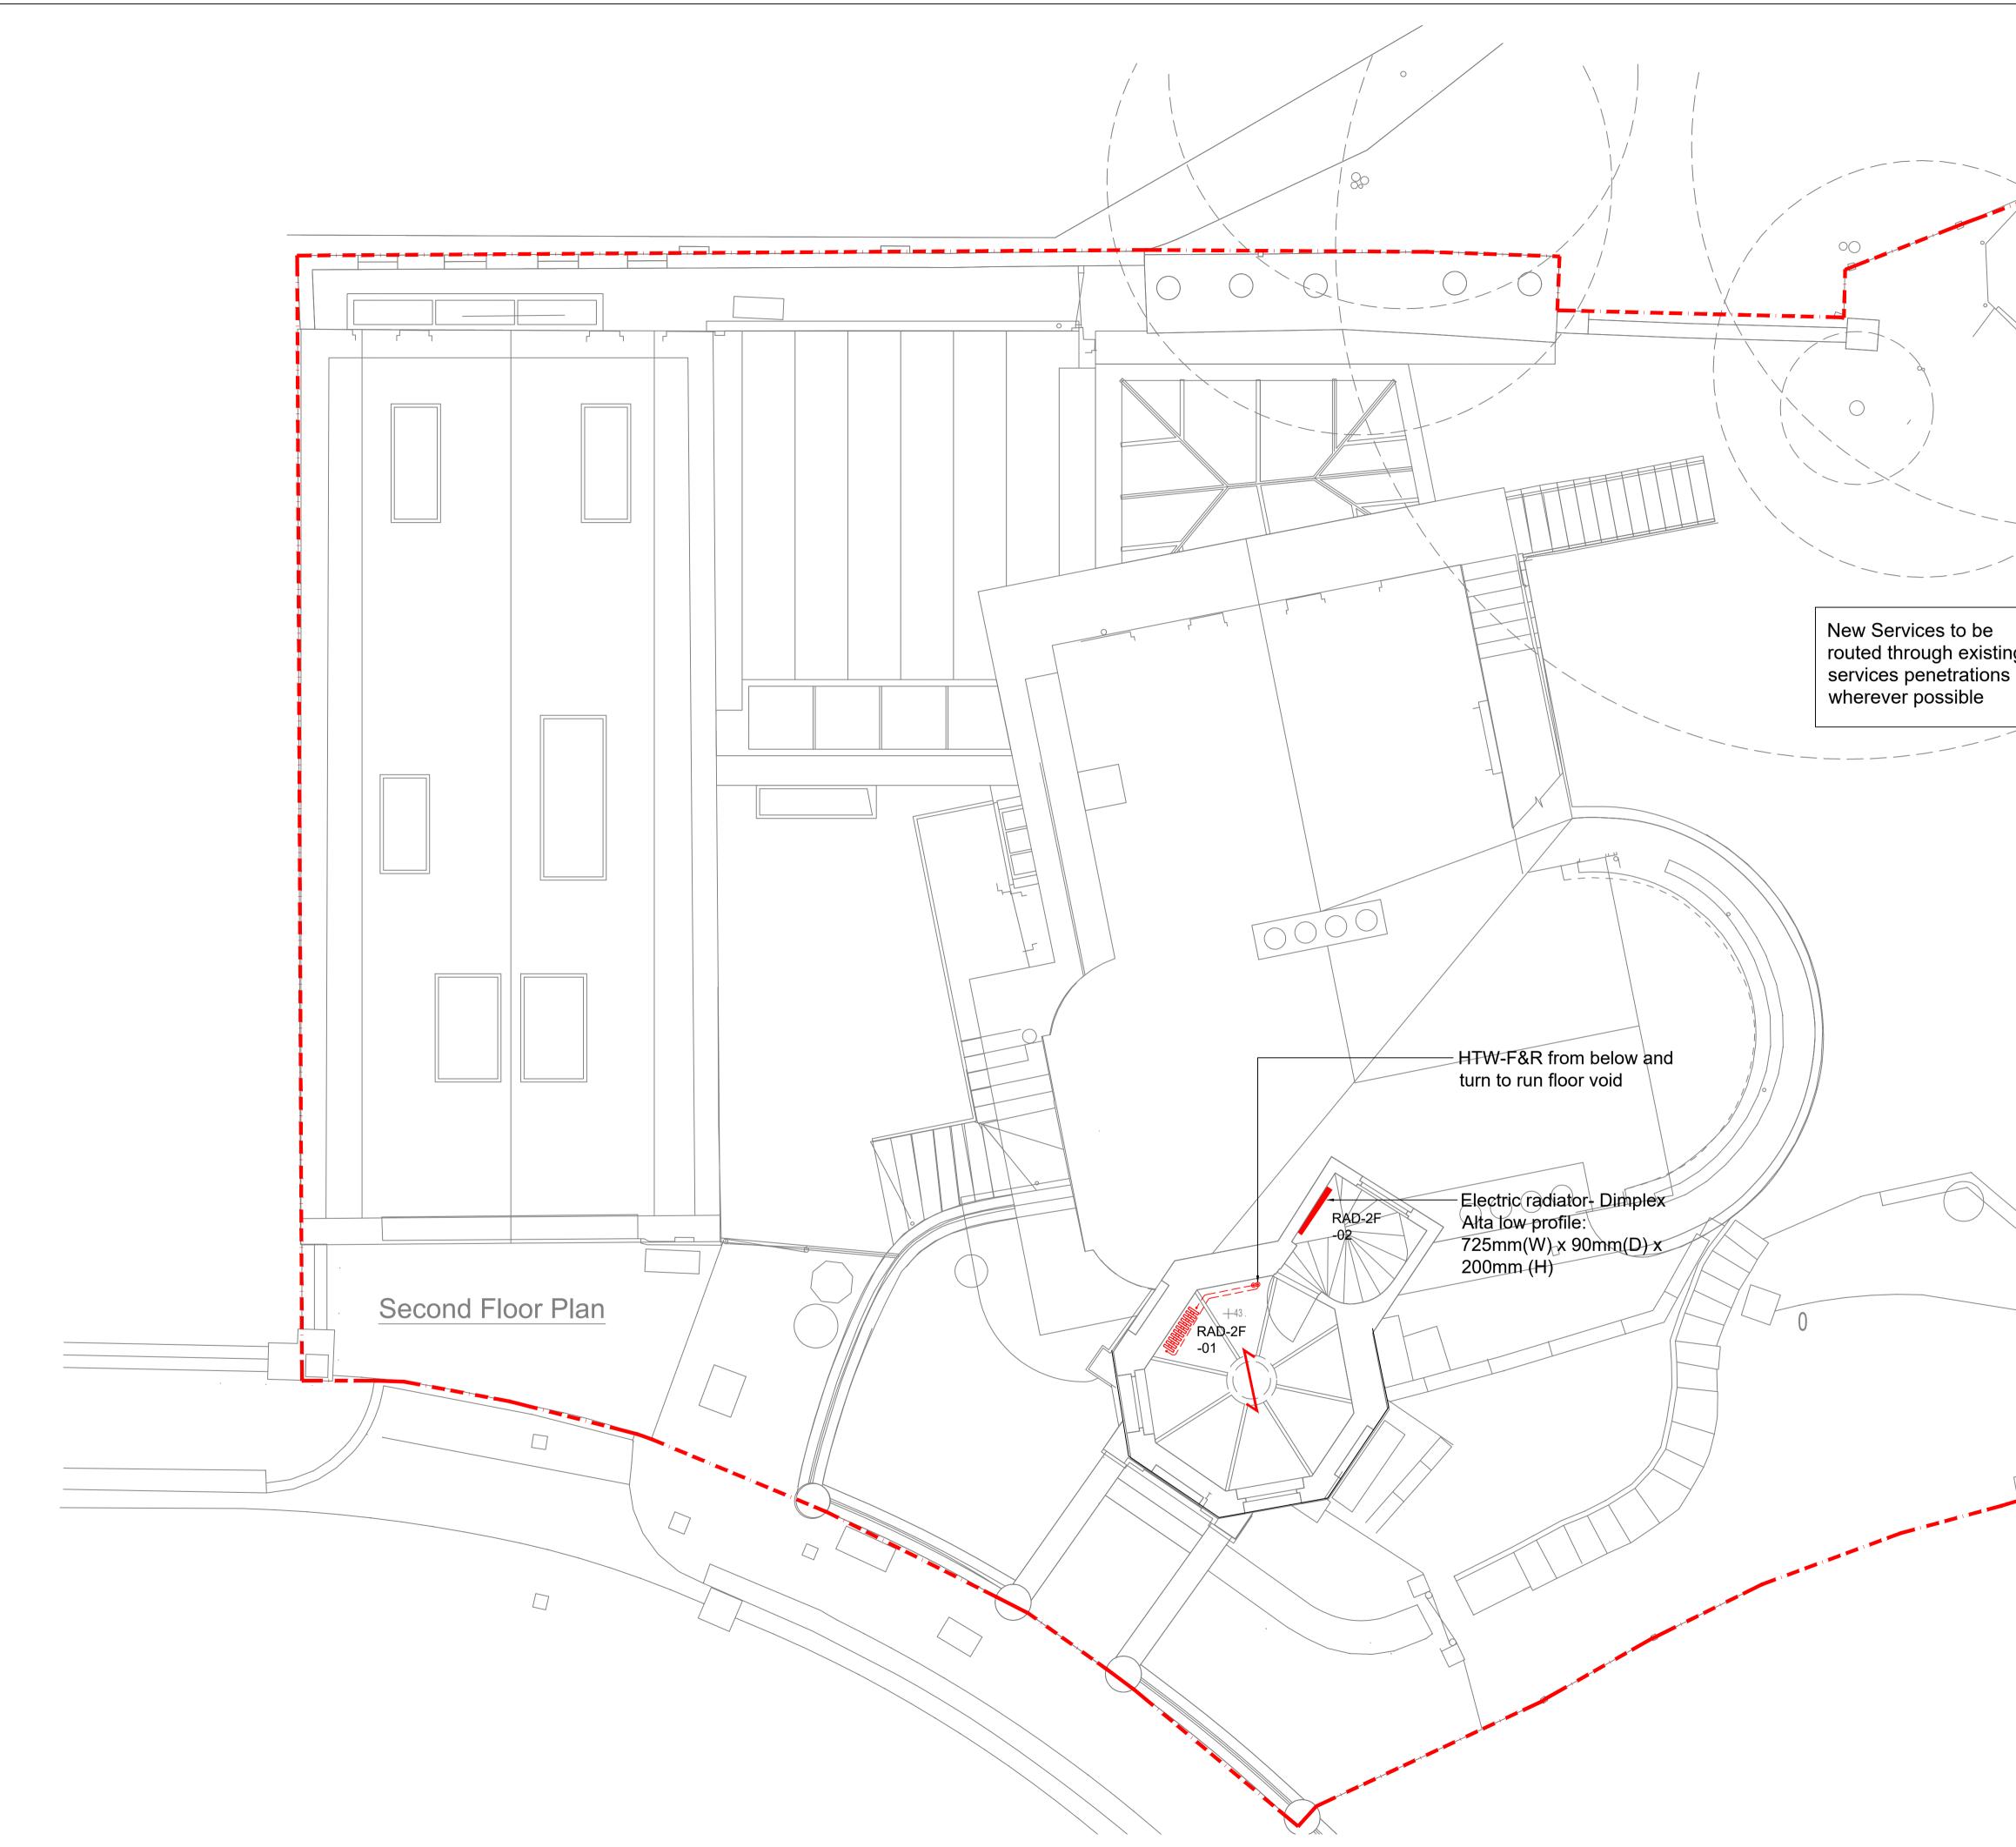

|      | Notes:<br>1. This drawing shall not be used for construction purposes<br>2. Do not scale from this drawing either paper or digital form                                                                     |
|------|-------------------------------------------------------------------------------------------------------------------------------------------------------------------------------------------------------------|
|      | UFHM- Underfloor Heating Manifold<br>RAD - Radiator<br>FCU - Fan Coil Unit<br>HTW - Heating water pipes<br>WSHP- Water source heat pump<br>EAF - Extract air Fan<br>SS - Stub Stack<br>SVP - Soil Vent Pipe |
|      | SVP - Soil Vent Pipe<br>TB/FA- To Below/From Above                                                                                                                                                          |
|      | Wet Underfloor heating                                                                                                                                                                                      |
|      | Electric Underfloor heating                                                                                                                                                                                 |
| X    | ——————————————————————————————————————                                                                                                                                                                      |
|      | Existing Heating Water Flow&Return     Pipe (Existing HTW-F&R)                                                                                                                                              |
|      | <ul> <li>Direction of existing joists within Main</li> <li>House</li> </ul>                                                                                                                                 |
| ting | Line type key:<br>Continuous line represents exposed                                                                                                                                                        |
| ns   | pipes<br>Dashed line represents low level<br>(hidden in void) pipes                                                                                                                                         |
|      | —— Dashdot line represents high level<br>(hidden in void) pipes                                                                                                                                             |
|      |                                                                                                                                                                                                             |
|      |                                                                                                                                                                                                             |
|      |                                                                                                                                                                                                             |
|      |                                                                                                                                                                                                             |
|      |                                                                                                                                                                                                             |
|      |                                                                                                                                                                                                             |
|      |                                                                                                                                                                                                             |
|      |                                                                                                                                                                                                             |
|      |                                                                                                                                                                                                             |
|      |                                                                                                                                                                                                             |
|      | P216/04/2024Issue for Revised DesignP103/04/2024Concept Design                                                                                                                                              |
|      | Revision Date Details                                                                                                                                                                                       |
|      | Status<br>FOR INFORMATION                                                                                                                                                                                   |
|      |                                                                                                                                                                                                             |
|      |                                                                                                                                                                                                             |
|      |                                                                                                                                                                                                             |
|      | P3r Engineers Ltd<br>Consulting Building Services Engineers<br>70 Cowcross Street<br>London EC1M 6EJ                                                                                                        |
|      | Telephone 020 7490 7848<br>www.p3r-engineers.co.uk                                                                                                                                                          |
|      | Project<br>12 Park Village West                                                                                                                                                                             |
|      | Drawing Title<br>Combined Mechanical Ventilation, Heating and Public                                                                                                                                        |
|      | Combined Mechanical Ventilation, Heating and Public<br>Health Servcies at Second Floor Plan                                                                                                                 |
|      | Scale:Drawn by:Checked by:1:50@A1RCAM                                                                                                                                                                       |
|      | Date:         Drawing No.         Revision:           Jul 2023         2328-C-8120         P2                                                                                                               |
|      |                                                                                                                                                                                                             |