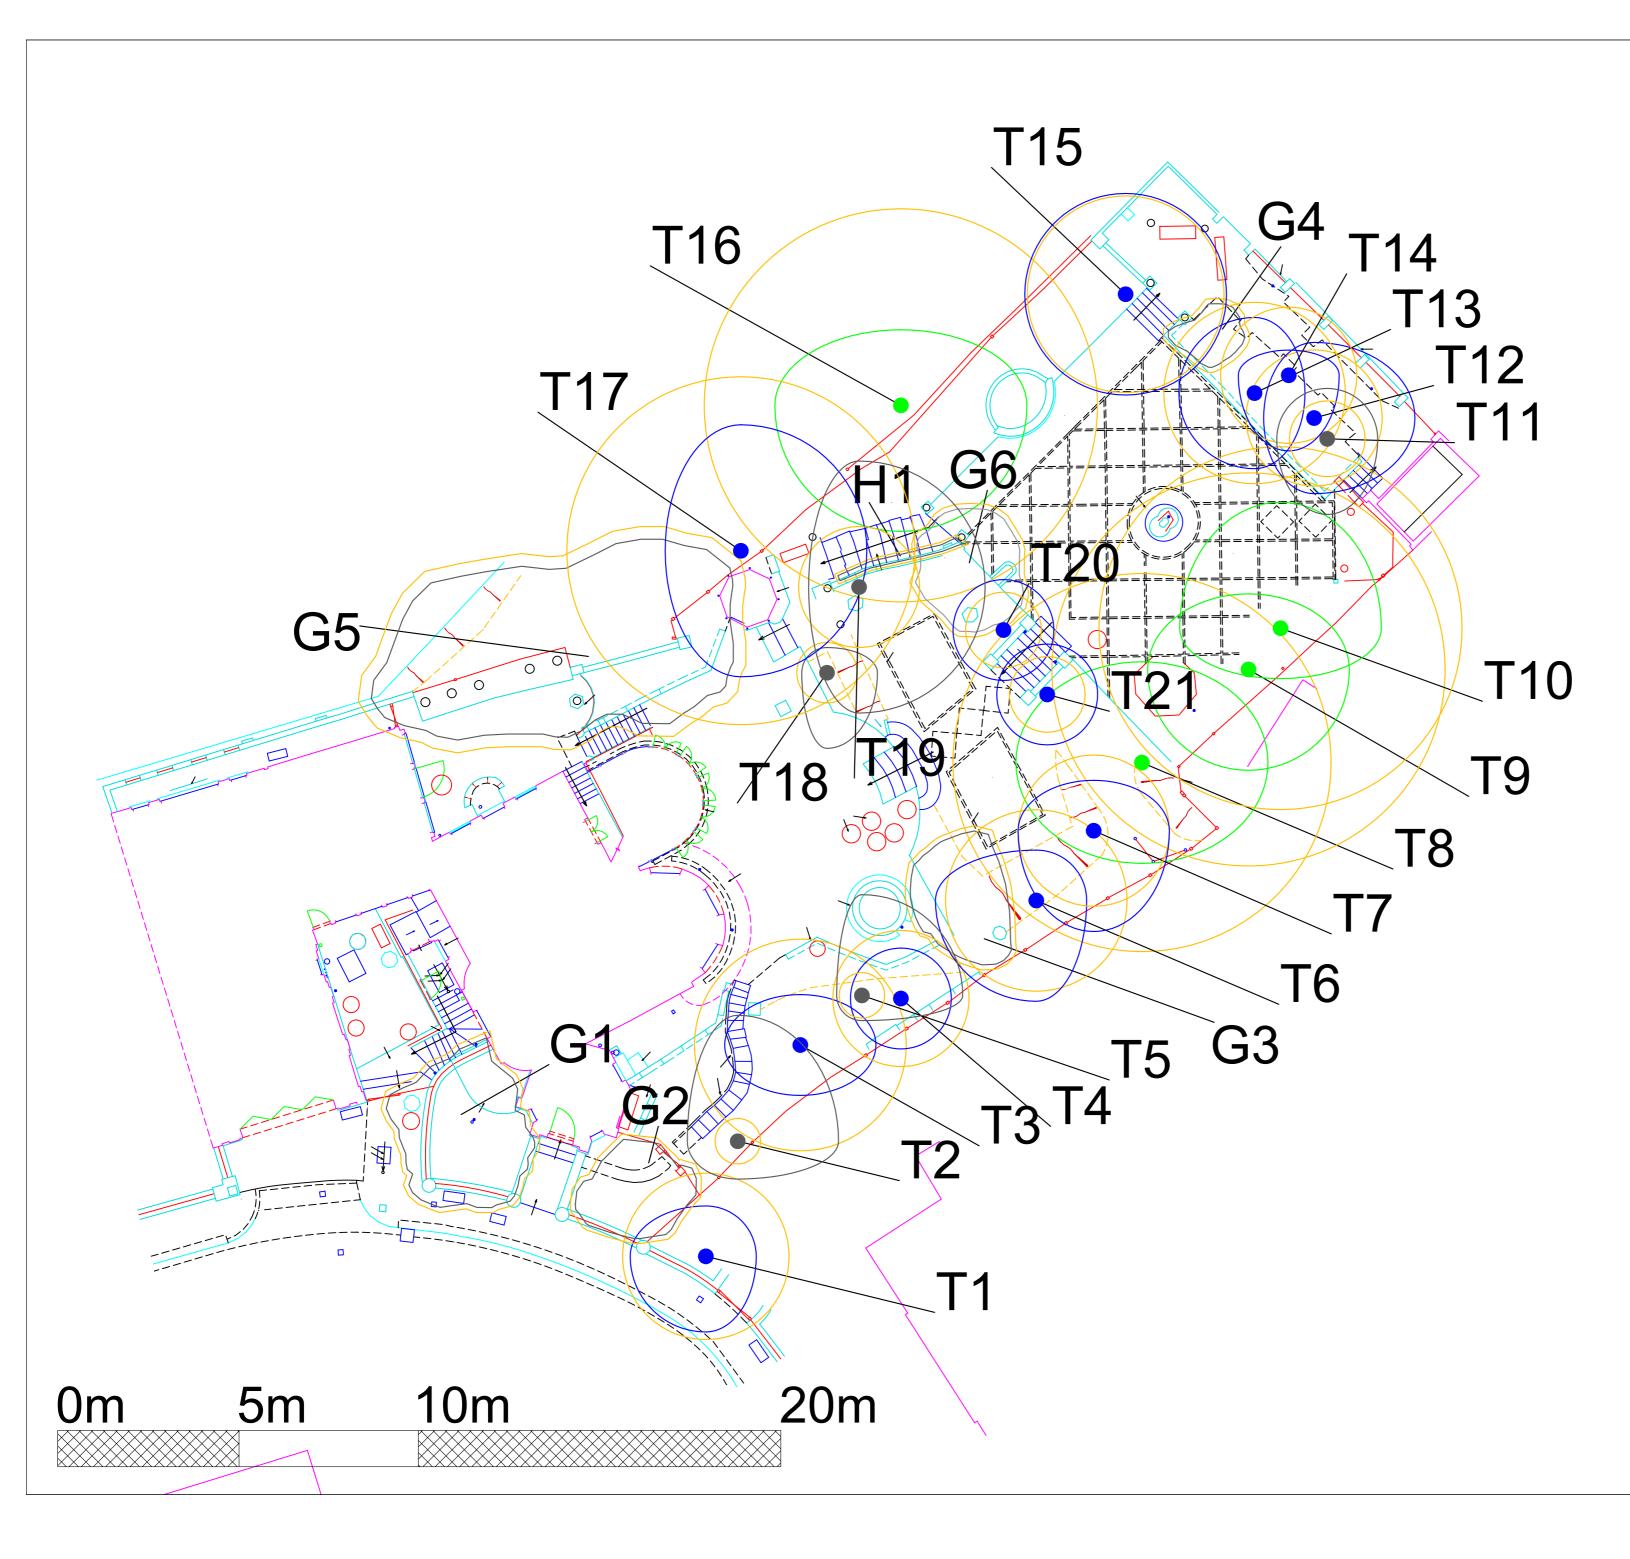

| <b>temple</b><br>Creating sustainable futures                                                                                                                                                                                                                                                   |                                                                                                                          |
|-------------------------------------------------------------------------------------------------------------------------------------------------------------------------------------------------------------------------------------------------------------------------------------------------|--------------------------------------------------------------------------------------------------------------------------|
| Job title Park Village West<br>Job no. T9296                                                                                                                                                                                                                                                    |                                                                                                                          |
| Client A                                                                                                                                                                                                                                                                                        | dam Richards Architects                                                                                                  |
| Map title T                                                                                                                                                                                                                                                                                     | ree Constraints Plan                                                                                                     |
| Section:<br>N/                                                                                                                                                                                                                                                                                  | A Scale<br>(at A2) 1:150                                                                                                 |
| Date of survey                                                                                                                                                                                                                                                                                  | 20/12/2022                                                                                                               |
| Surveyor                                                                                                                                                                                                                                                                                        | Henry Bates                                                                                                              |
| Drawn<br>HB                                                                                                                                                                                                                                                                                     | Approved Date<br>JW 22/12/2022                                                                                           |
| Legend                                                                                                                                                                                                                                                                                          |                                                                                                                          |
| Legend <ul> <li>Crown spread of category C - Trees with low quality and value</li> <li>Crown spread of category B - Trees with moderate quality and value</li> <li>Crown spread of category A - Trees</li> <li>Root Protection Area (RPA)</li> <li>Crown spread of Category C groups</li> </ul> |                                                                                                                          |
| This also is a state                                                                                                                                                                                                                                                                            |                                                                                                                          |
|                                                                                                                                                                                                                                                                                                 | ded solely for the purpose of supporting the description of features of the site as contained in the accompanying report |