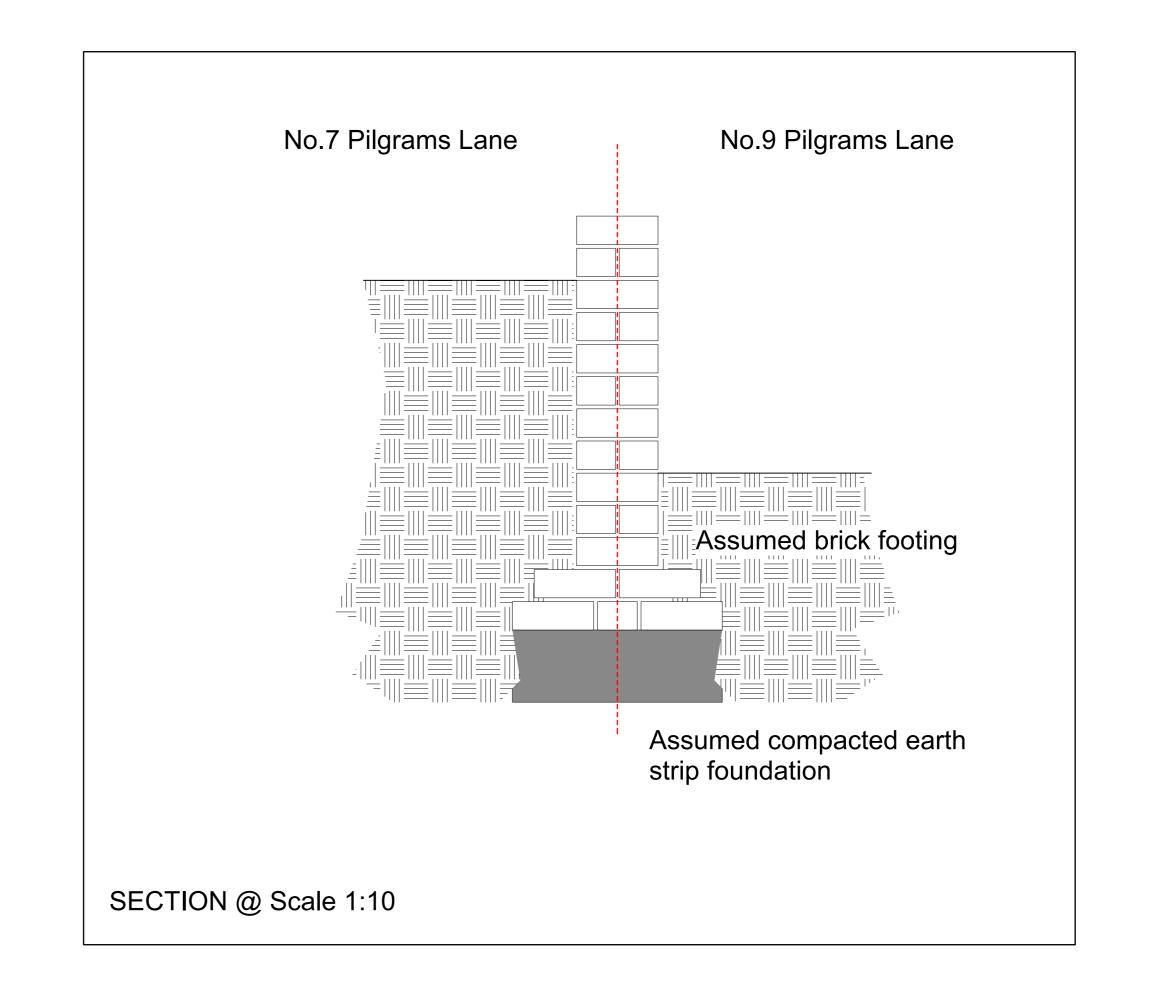

WALL PLAN

Iron Railings
Junction Box
Kerb Outlet
Litter Bin
Lamp Post
Light Well
Manhole
Marker
Meter
Mercury
Overhead
Parking Meter
Post Box
Post & Rail
Post
Post & Wire
Rodding Eye
Retaining
Road Sign
Rolled Steel Stansion
Rolled Steel Joist
Rain Water Pipe
Stop Cock
Soil Vent Pipe
Telephone Call Box
Temp. Bench Mark
Telegraph Pole
Traffic Light
Tank
Unable To Lift
Vent
Vent Pipe
Water Meter
Waste Pipe Brick
Bollard
Bus Stop
British Telecom cover
Floor to Cill height Cover Level
Chain Link
Column
Concrete
Catch Pit
Coping Level
Concrete Paving Slabs
Cable Television Cover Cable Television Cover Drop Kerb
Door Height
Electricity Pole
Earthing Rod
Flower Bed
False Ceiling
Fire Escape
Fire Hydrant
Fire Hose Reel
Floor Level
Flag Pole
Gate Post
Gully
Gas Valve
Cill to Head height
Height
Inspection Cover Water Stop Cock Water Valve Soffit Level +20.00 SL Steep slope Door height DH 2000 Storm pipe Please note that the grid shown on this drawing is as follows; Arbitrary Arbitrary but related to building line Arbitrary but approx. related to North ■ Best fit to an Ordnance Survey Digital Sheet Please note that the levels shown on this drawing are as follows; Related to an Ordnance Survey Bench Mark Related to the Ordnance Survey National GPS Network Type Arbitrary Survey Position Step next to 7A Pilgrim's Lane door entrance as seen on ground before using information. Where guaranteed tree species become important the services of a tree expert should be employed Notation : diameter of trunk / Height / Spread Where drainage covers have been lifted data has been recorded for each individual manhole from the surface and connections to other manholes, pipes or gullys are assumed. Where information is required by accessing the manhole or tracing to other manholes then a services trace will be needed.

Garden Wall with No.9 Pilgrams Lane

 Sheet/Scale
 Date
 Drawn
 Checked

 A0@1:50
 15/05/24
 M.T.
 C.S.D.

Project No. Drawing No. Preliminary Revision 01