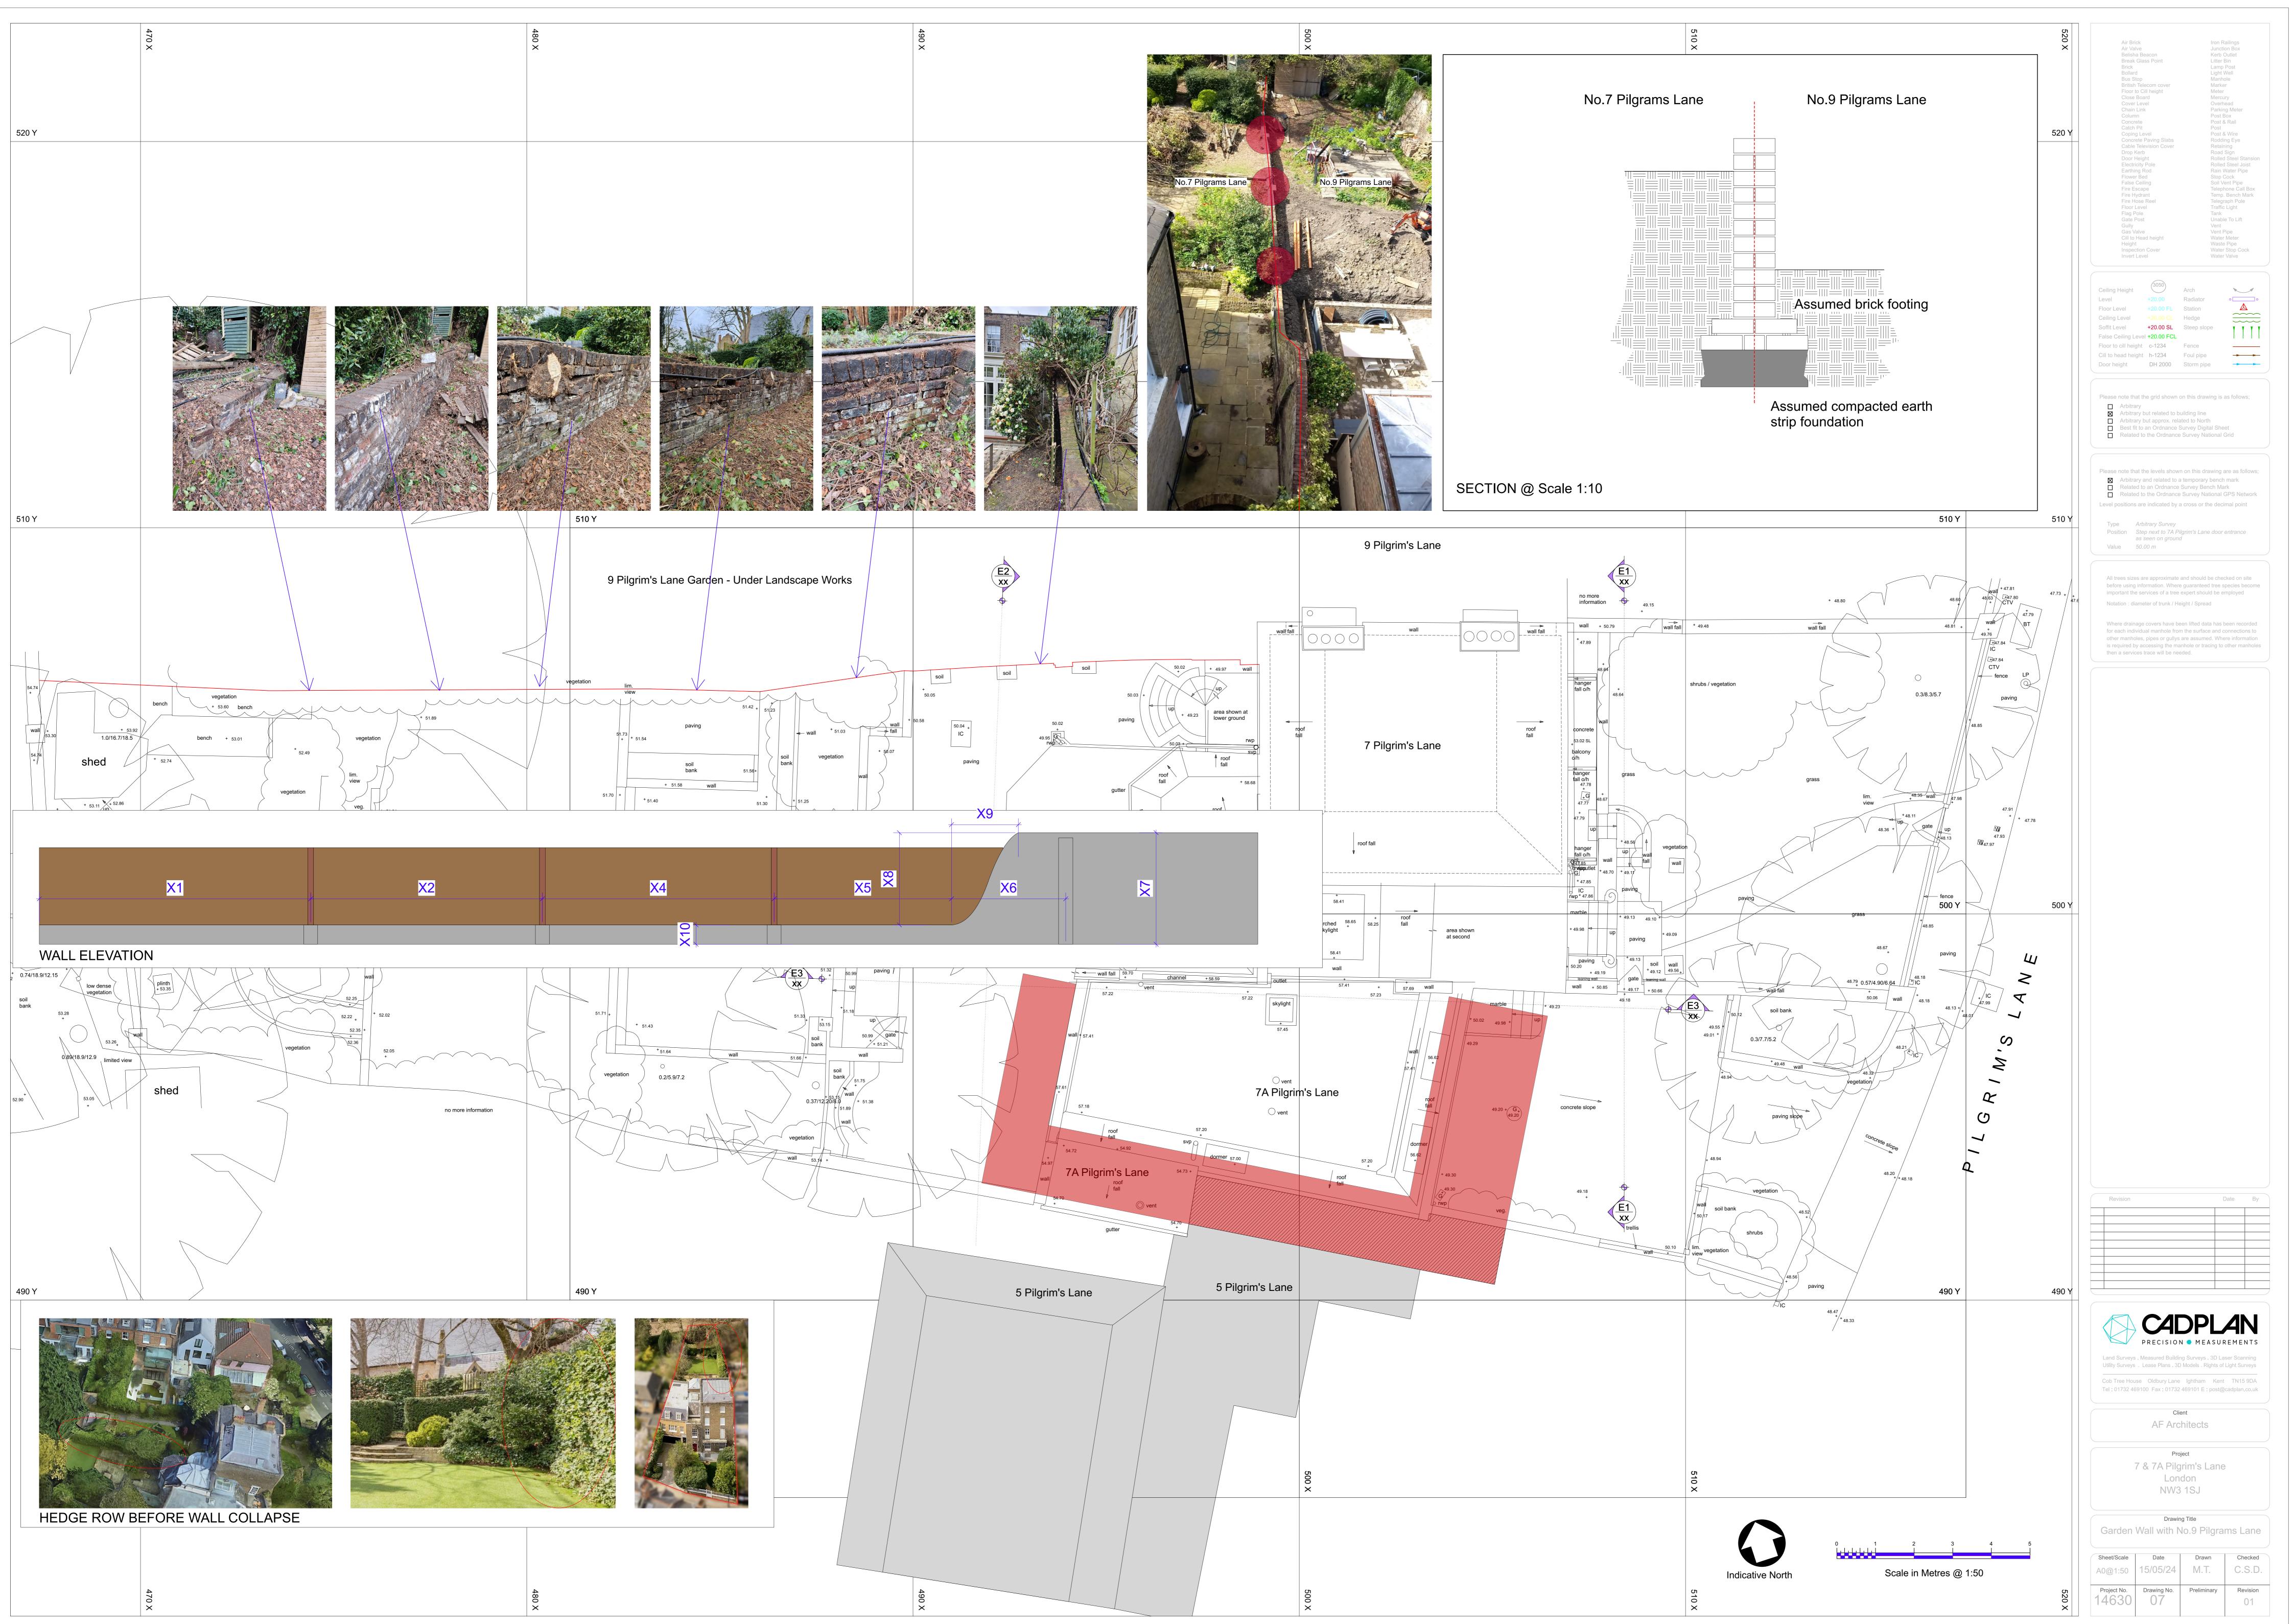

WALL PLAN

Iron Railings
Junction Box
Kerb Outlet
Litter Bin
Lamp Post
Light Well
Manhole
Marker
Meter
Mercury
Overhead
Parking Meter
Post Box
Post & Rail
Post
Post & Wire
Rodding Eye
Retaining
Road Sign
Rolled Steel Stansion
Rolled Steel Joist
Rain Water Pipe
Stop Cock
Soil Vent Pipe
Telephone Call Box
Temp. Bench Mark
Telegraph Pole
Traffic Light
Tank
Unable To Lift
Vent
Vent Pipe
Water Meter
Waste Pipe Brick
Bollard
Bus Stop
British Telecom cover
Floor to Cill height Cover Level
Chain Link
Column
Concrete
Catch Pit
Coping Level
Concrete Paving Slabs
Cable Television Cover Cable Television Cover Drop Kerb
Door Height
Electricity Pole
Earthing Rod
Flower Bed
False Ceiling
Fire Escape
Fire Hydrant
Fire Hose Reel
Floor Level
Flag Pole
Gate Post
Gully
Gas Valve
Cill to Head height
Height
Inspection Cover Water Stop Cock Water Valve Soffit Level +20.00 SL Steep slope Door height DH 2000 Storm pipe Please note that the grid shown on this drawing is as follows; Arbitrary Arbitrary but related to building line Arbitrary but approx. related to North ■ Best fit to an Ordnance Survey Digital Sheet Please note that the levels shown on this drawing are as follows; Related to an Ordnance Survey Bench Mark Related to the Ordnance Survey National GPS Network Type Arbitrary Survey Position Step next to 7A Pilgrim's Lane door entrance as seen on ground before using information. Where guaranteed tree species become important the services of a tree expert should be employed Notation : diameter of trunk / Height / Spread Where drainage covers have been lifted data has been recorded for each individual manhole from the surface and connections to other manholes, pipes or gullys are assumed. Where information is required by accessing the manhole or tracing to other manholes then a services trace will be needed.

Garden Wall with No.9 Pilgrams Lane

 Sheet/Scale
 Date
 Drawn
 Checked

 A0@1:50
 15/05/24
 M.T.
 C.S.D.

Project No. Drawing No. Preliminary Revision 01