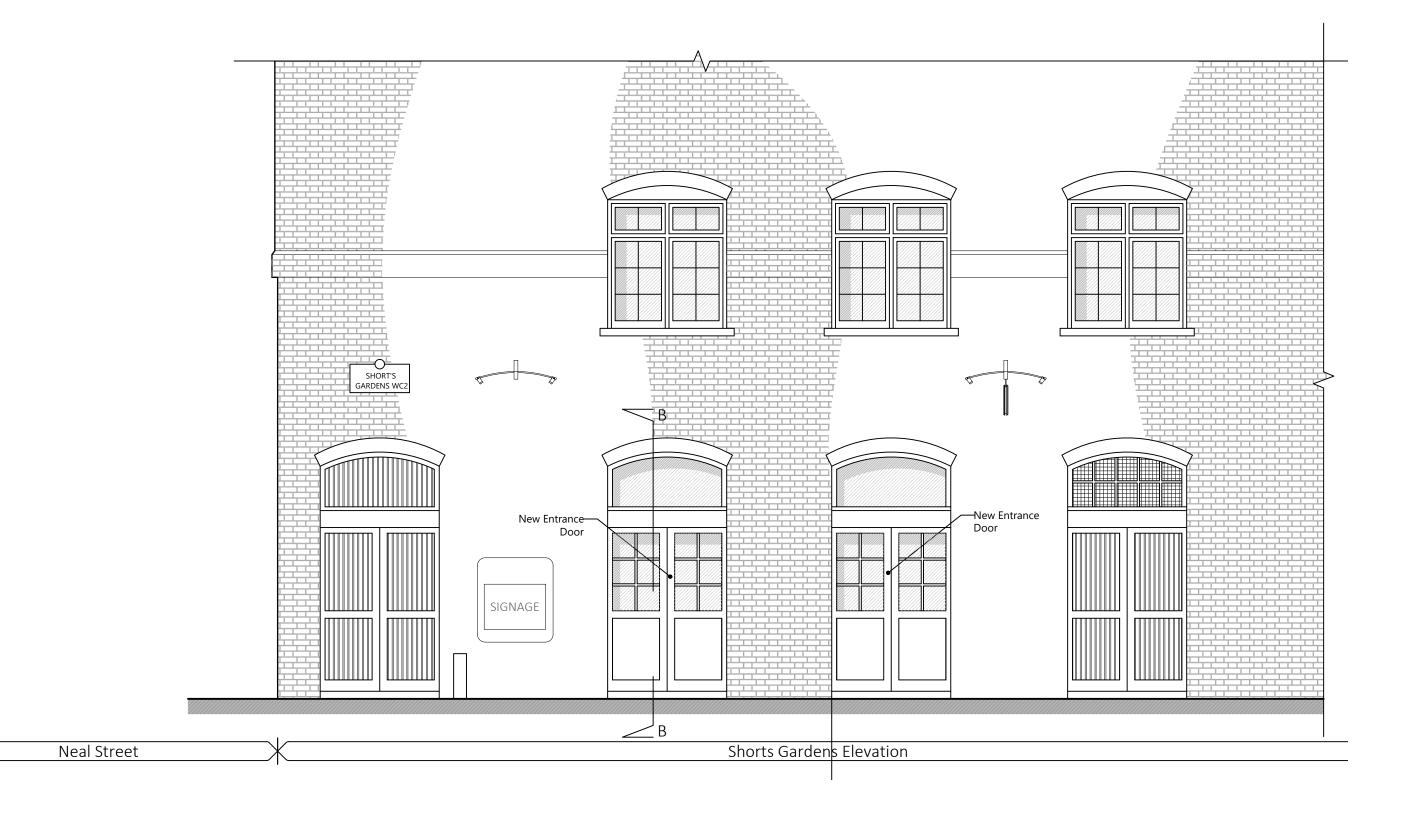

| drawn by<br>GA                                  | CHECKED BY                 | DRAWING NO.<br>A-400-P1   |                                                                                                                                  |  |
|-------------------------------------------------|----------------------------|---------------------------|----------------------------------------------------------------------------------------------------------------------------------|--|
| <br>Shaftesbury Covent C                        | ftesbury Covent Garden Ltd |                           | L T                                                                                                                              |  |
| London, WC2H 9PR                                |                            | scale<br>1:50@A3          |                                                                                                                                  |  |
| <br>ADDRESS<br>37A Neal Street / Shorts Garden, |                            | JOB NO.<br>26200 Planning | JOB NO. Queens House 1 55-56 Lincole's ten Fields 1 LONDON WC2A 3J.<br>020 7391 7100 1 www.fundt.com<br>262000 Planning Drawings |  |