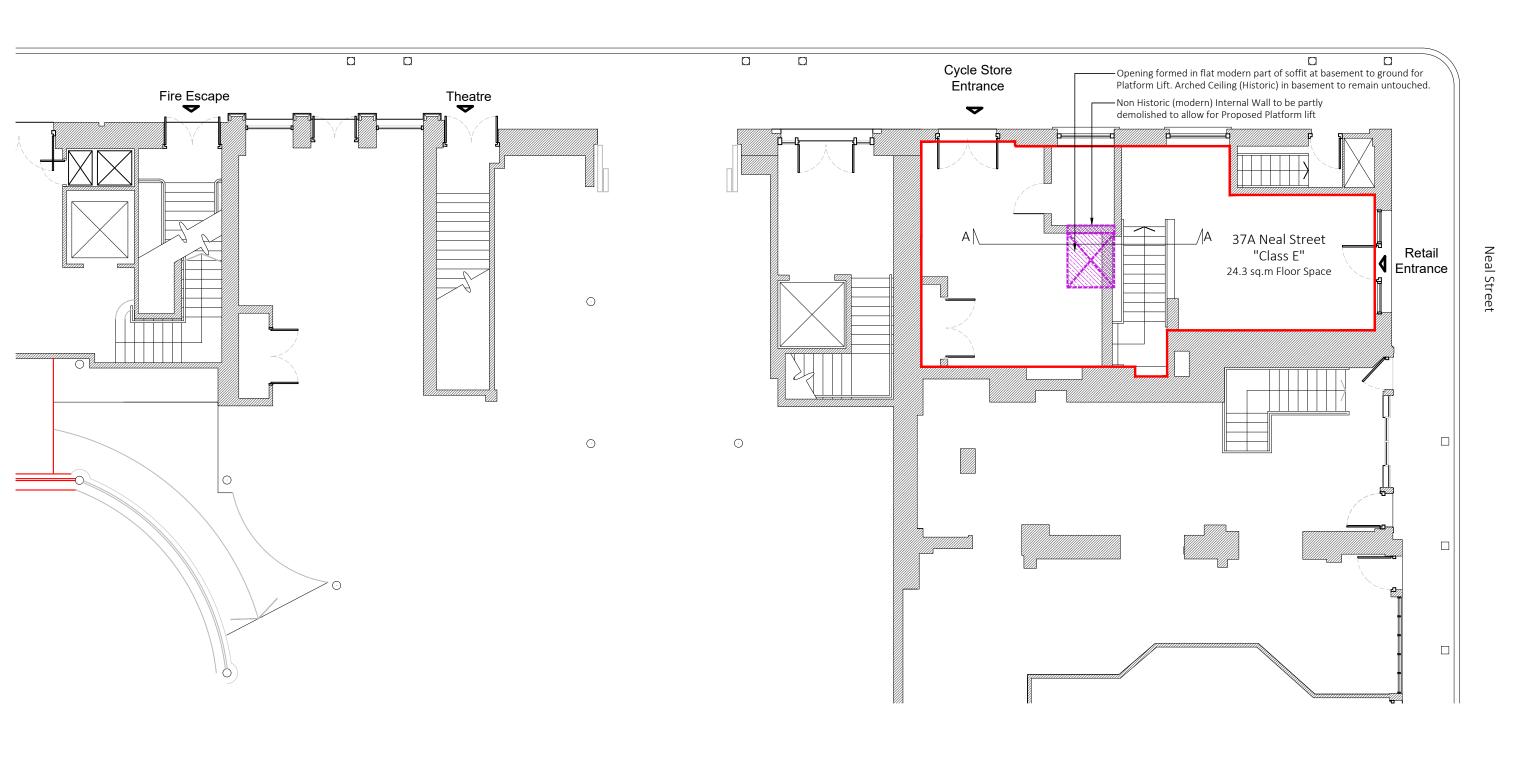

|  | ADDRESS                                              |            | JOB NO.                 | Queens House 1 55-56 Lincoln's Inn Fields 1 LONDON WC2A 3LJ<br>020 7391 7100 1 www.fandt.com |
|--|------------------------------------------------------|------------|-------------------------|----------------------------------------------------------------------------------------------|
|  | 37A Neal Street / Shorts Garden,<br>London, WC2H 9PR |            | 26200 Planning Drawings |                                                                                              |
|  |                                                      |            | SCALE                   |                                                                                              |
|  | CLIENT                                               |            | 1:100@A3                |                                                                                              |
|  | Shaftesbury Covent Garden Ltd                        |            | DATE                    |                                                                                              |
|  |                                                      |            | May 2024                | E 92 5                                                                                       |
|  | DRAWN BY                                             | CHECKED BY | DRAWING NO.             |                                                                                              |
|  | GA                                                   | NP         | A-151-P1                |                                                                                              |