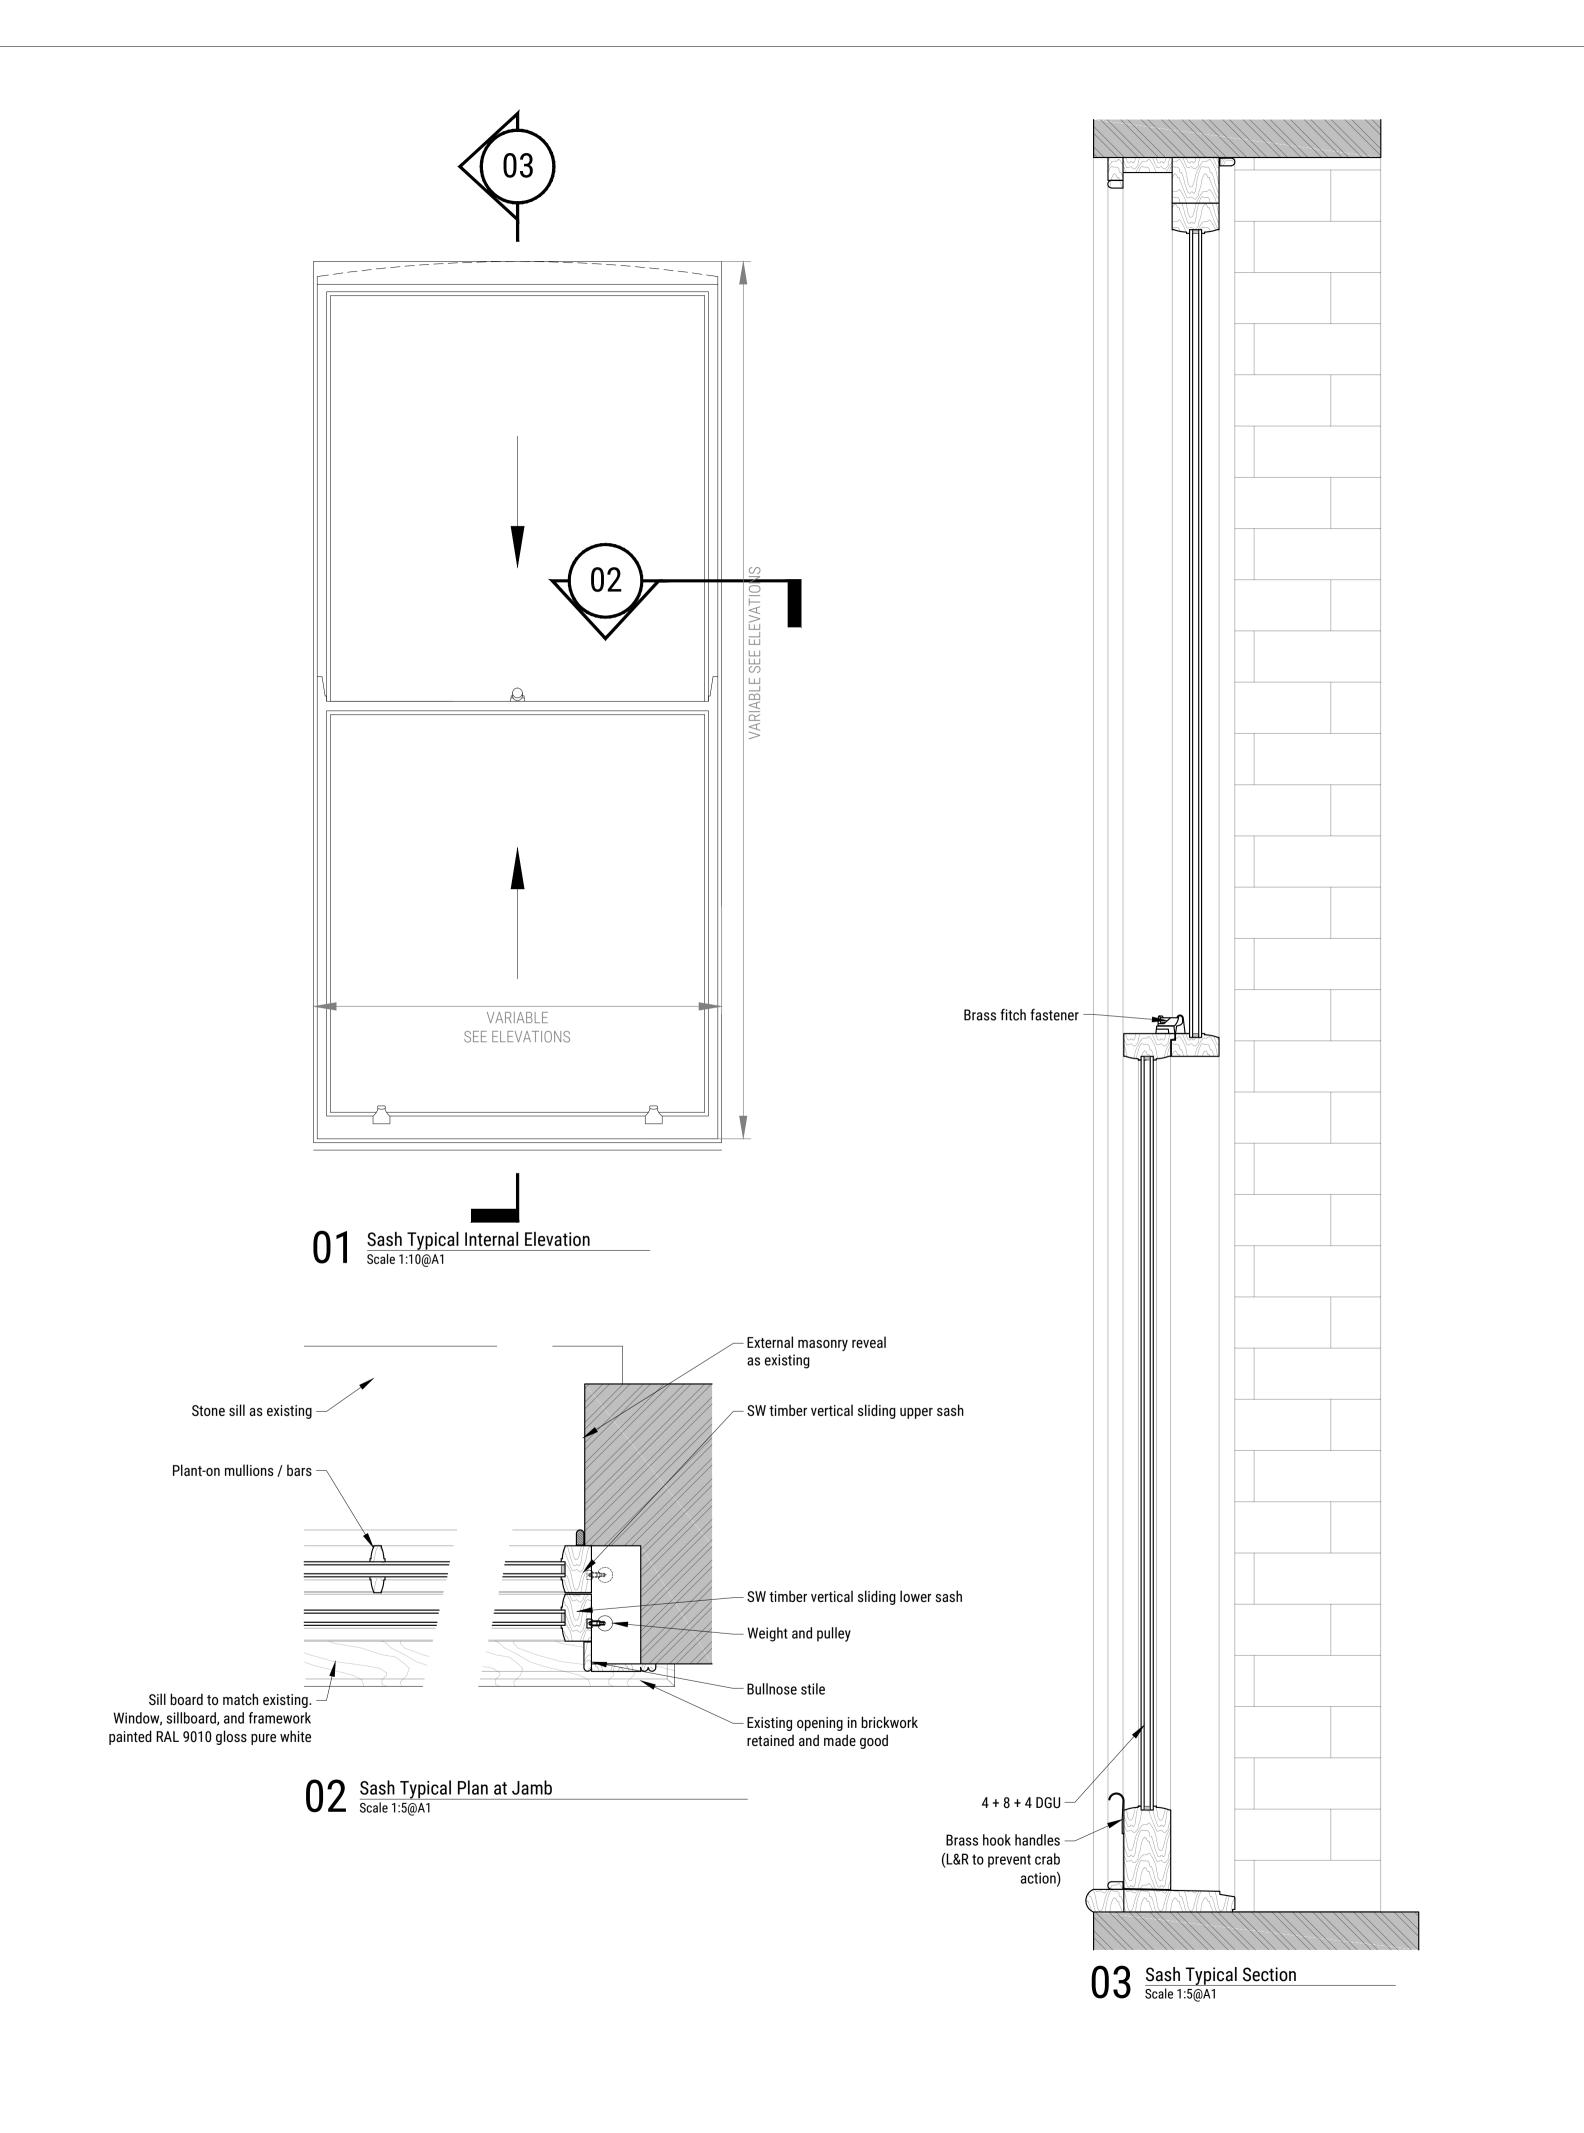

37 WOODSOME ROAD, LONDON NW5 1SA

DRAWING NAME
PROPOSED
WINDOW DETAILS

M 0 0.06 0.125 0.18 0.25

M 0 0.125 0.25 0.375 0.5

1:10 PROJECT NO. 2311-01 DRAWING NO. (70)M-401 --