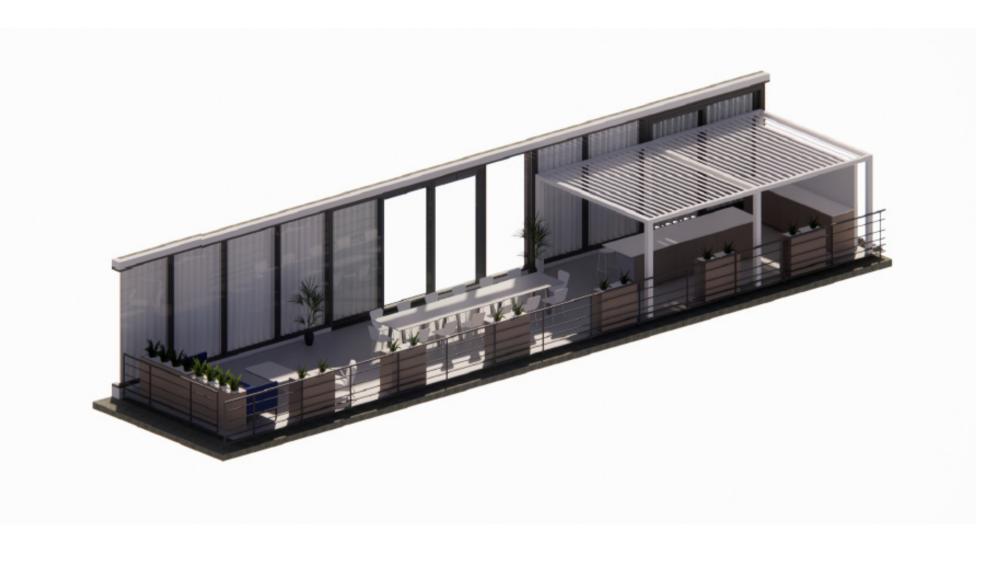

© COPYRIGHT OKTRA LTD

```
AXO VIEW - FIFTH FLOOR TERRACE EXISTING CONDITION
```

AXO VIEW - FIFTH FLOOR TERRACE PROPOSED PERGOLA

INDICATIVE IMAGE ONLY

10m

10m

|                                  |                                                      | MA                                                                           | НТ                                                                   | 27.03.24<br>DATE |
|----------------------------------|------------------------------------------------------|------------------------------------------------------------------------------|----------------------------------------------------------------------|------------------|
|                                  |                                                      |                                                                              |                                                                      |                  |
|                                  |                                                      | •                                                                            | ILTI                                                                 | NG               |
| כ                                |                                                      |                                                                              |                                                                      |                  |
|                                  |                                                      | MANAGER<br>BERT CLOUSTON                                                     |                                                                      |                  |
| ROJECT DESIGNER<br>HANNAH THOMAS |                                                      | TECHNICAL DESIGNER MATTEO ANDREOTTI                                          |                                                                      |                  |
| ED PE                            | RGOLA -                                              | PLAN                                                                         | S                                                                    |                  |
| SCALE<br>1:100@A1                |                                                      |                                                                              | REVIS<br>P0                                                          |                  |
| -76-                             | —A05-                                                | —DC                                                                          | )— —                                                                 | -8003            |
|                                  |                                                      |                                                                              | et                                                                   |                  |
|                                  | EC1N 8U                                              | IB                                                                           |                                                                      |                  |
|                                  | RD<br>5<br>5<br>5<br>5<br>5<br>5<br>7<br>6<br>7<br>6 | RD CON<br>PROJECT M<br>ROE<br>S<br>ED PERGOLA -<br>SCALE<br>1 : 100 @ A1<br> | DRWN DRWN DRWN DRWN DRU DRWN DRU | DRWN CHKD        |