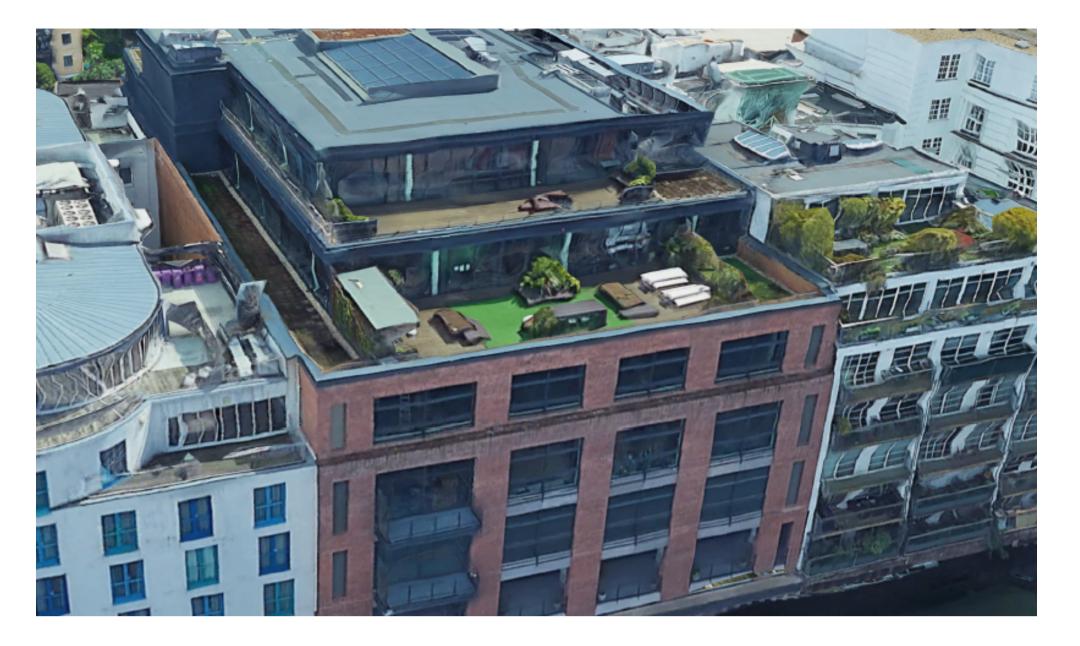

EXISTING FIFTH FLOOR NORTH TERRACE SCALE 1:100

PROPOSED FIFTH FLOOR NORTH TERRACE SCALE 1:100

THIS DRAWING REMAINS THE COPYRIGHT OF OKTRA LTD, TO BE USED SOLELY FOR THE PROJECT AND INFORMATION AS TITLED. THIS DRAWING MUST NOT BE COPIED WITHOUT PRIOR WRITTEN CONSENT. CONTRACTORS ARE RESPONSIBLE FOR ENSURING ALL WORKS COMPLY WITH ALL RELEVANT STATUTORY REQUIREMENTS AND BRITISH STANDARDS. DO <u>NOT</u> SCALE FROM DRAWING. CONTRACTORS MUST CHECK ALL DIMENSIONS, LEVELS AND SERVICES PRIOR TO COMMENCEMENT OF ANY WORKS. OKTRA LTD MUST BE NOTIFIED OF ANY DISCREPANCIES.

© COPYRIGHT OKTRA LTD

```
AXO VIEW - FIFTH FLOOR TERRACE EXISTING CONDITION
```

AXO VIEW - FIFTH FLOOR TERRACE PROPOSED PERGOLA

INDICATIVE IMAGE ONLY

10m

10m

|                                  |                                                      | MA                                                                           | НТ                                                                   | 27.03.24<br>DATE |
|----------------------------------|------------------------------------------------------|------------------------------------------------------------------------------|----------------------------------------------------------------------|------------------|
|                                  |                                                      |                                                                              |                                                                      |                  |
|                                  |                                                      | •                                                                            | ILTI                                                                 | NG               |
| כ                                |                                                      |                                                                              |                                                                      |                  |
|                                  |                                                      | MANAGER<br>BERT CLOUSTON                                                     |                                                                      |                  |
| ROJECT DESIGNER<br>HANNAH THOMAS |                                                      | TECHNICAL DESIGNER MATTEO ANDREOTTI                                          |                                                                      |                  |
| ED PE                            | RGOLA -                                              | PLAN                                                                         | S                                                                    |                  |
| SCALE<br>1:100@A1                |                                                      |                                                                              | REVIS<br>P0                                                          |                  |
| -76-                             | —A05-                                                | —DC                                                                          | )— —                                                                 | -8003            |
|                                  |                                                      |                                                                              | et                                                                   |                  |
|                                  | EC1N 8U                                              | IB                                                                           |                                                                      |                  |
|                                  | RD<br>5<br>5<br>5<br>5<br>5<br>5<br>7<br>6<br>7<br>6 | RD CON<br>PROJECT M<br>ROE<br>S<br>ED PERGOLA -<br>SCALE<br>1 : 100 @ A1<br> | DRWN DRWN DRWN DRWN DRU DRWN DRU | DRWN CHKD        |