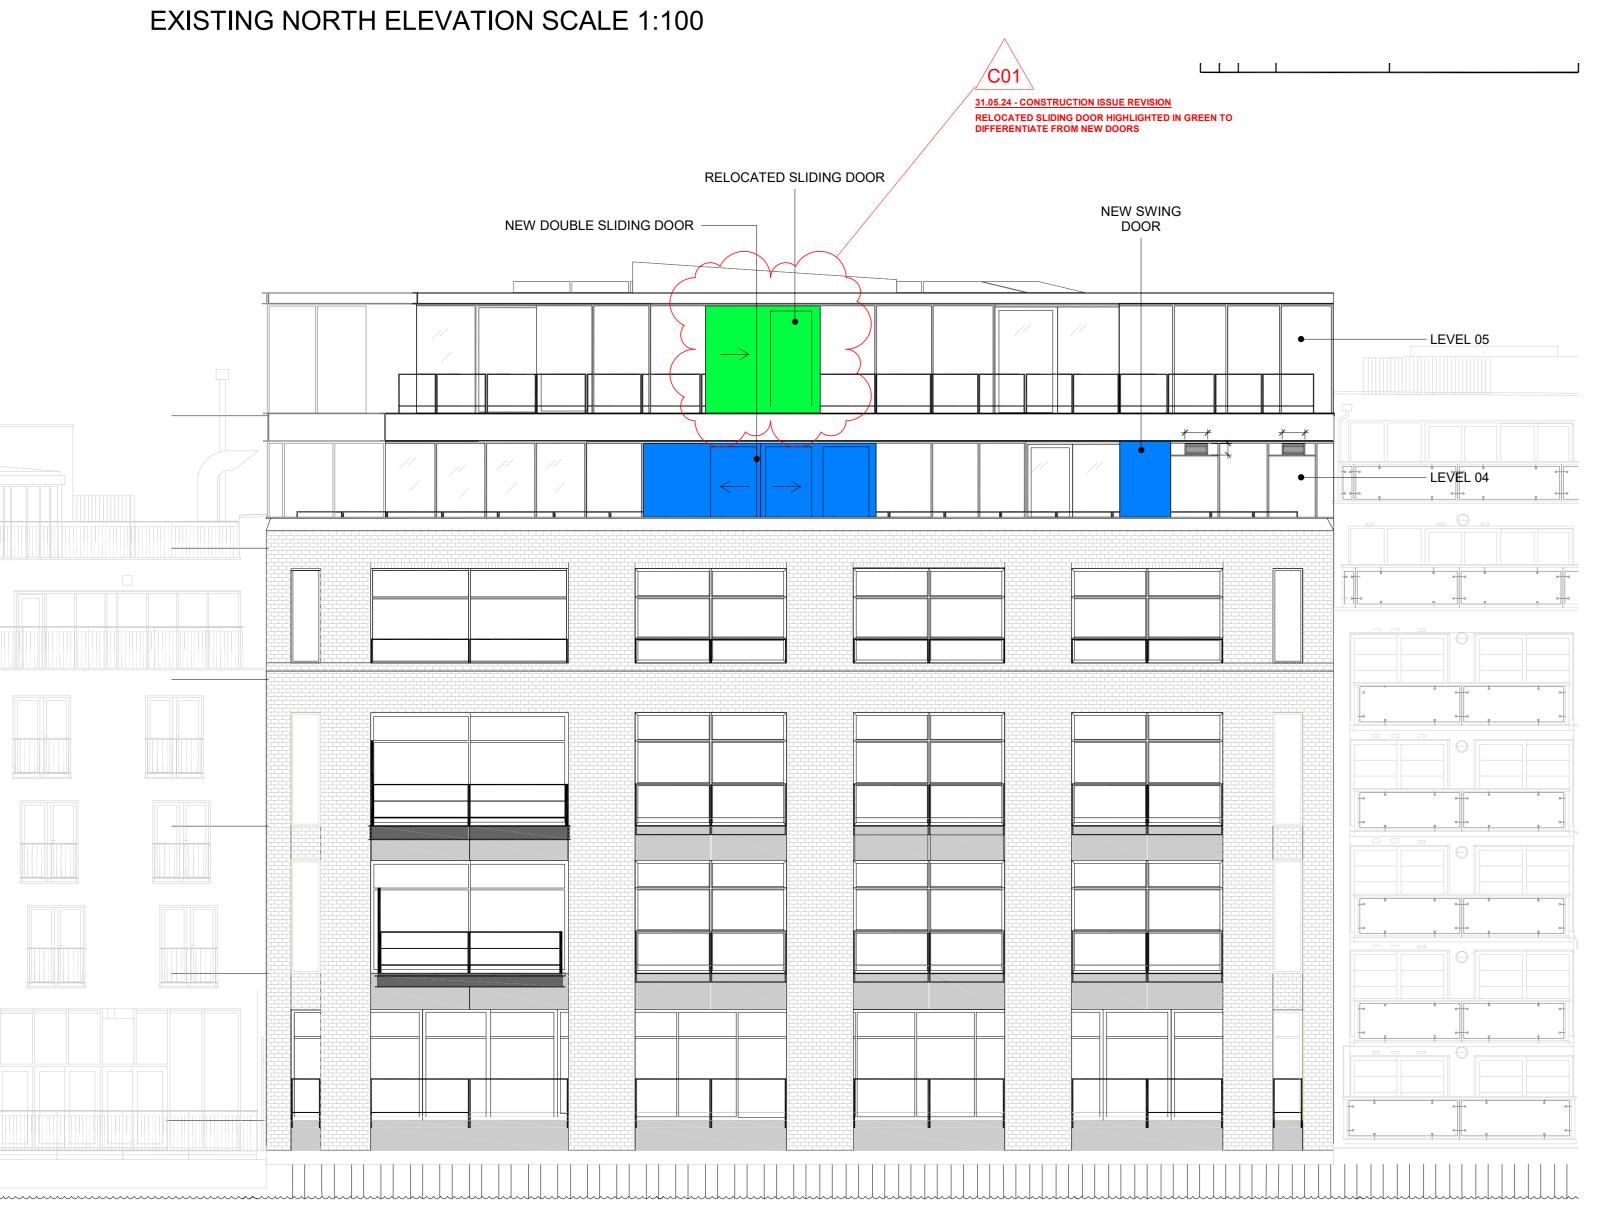

PROPOSED NORTH ELEVATION SCALE 1:100

31.05.24 - CONSTRUCTION ISSUE REVISION

LOCATION PLANS ADDED

SO HT 31.05.24 MA HT 02.05.24 C01 CONSTRUCTION ISSUE REVISION P03 Planning Application P02 Planning Application
P01 Planning Application MA HT 30.04.24 MA HT 27.03.24 ISSUE DESCRIPTION DRWN CHKD DATE **Planning** 

C01

NORTH ELEVATION - NEW DOORS PROPOSAL PROJECT NO. SCALE 1 : 100 @ A0 63568

JWHARF—OKT—76—AZZ—DD—I—8002

The Courtyard 6 St Cross Street London EC1N 8UB +44 (0)20 8080 6731