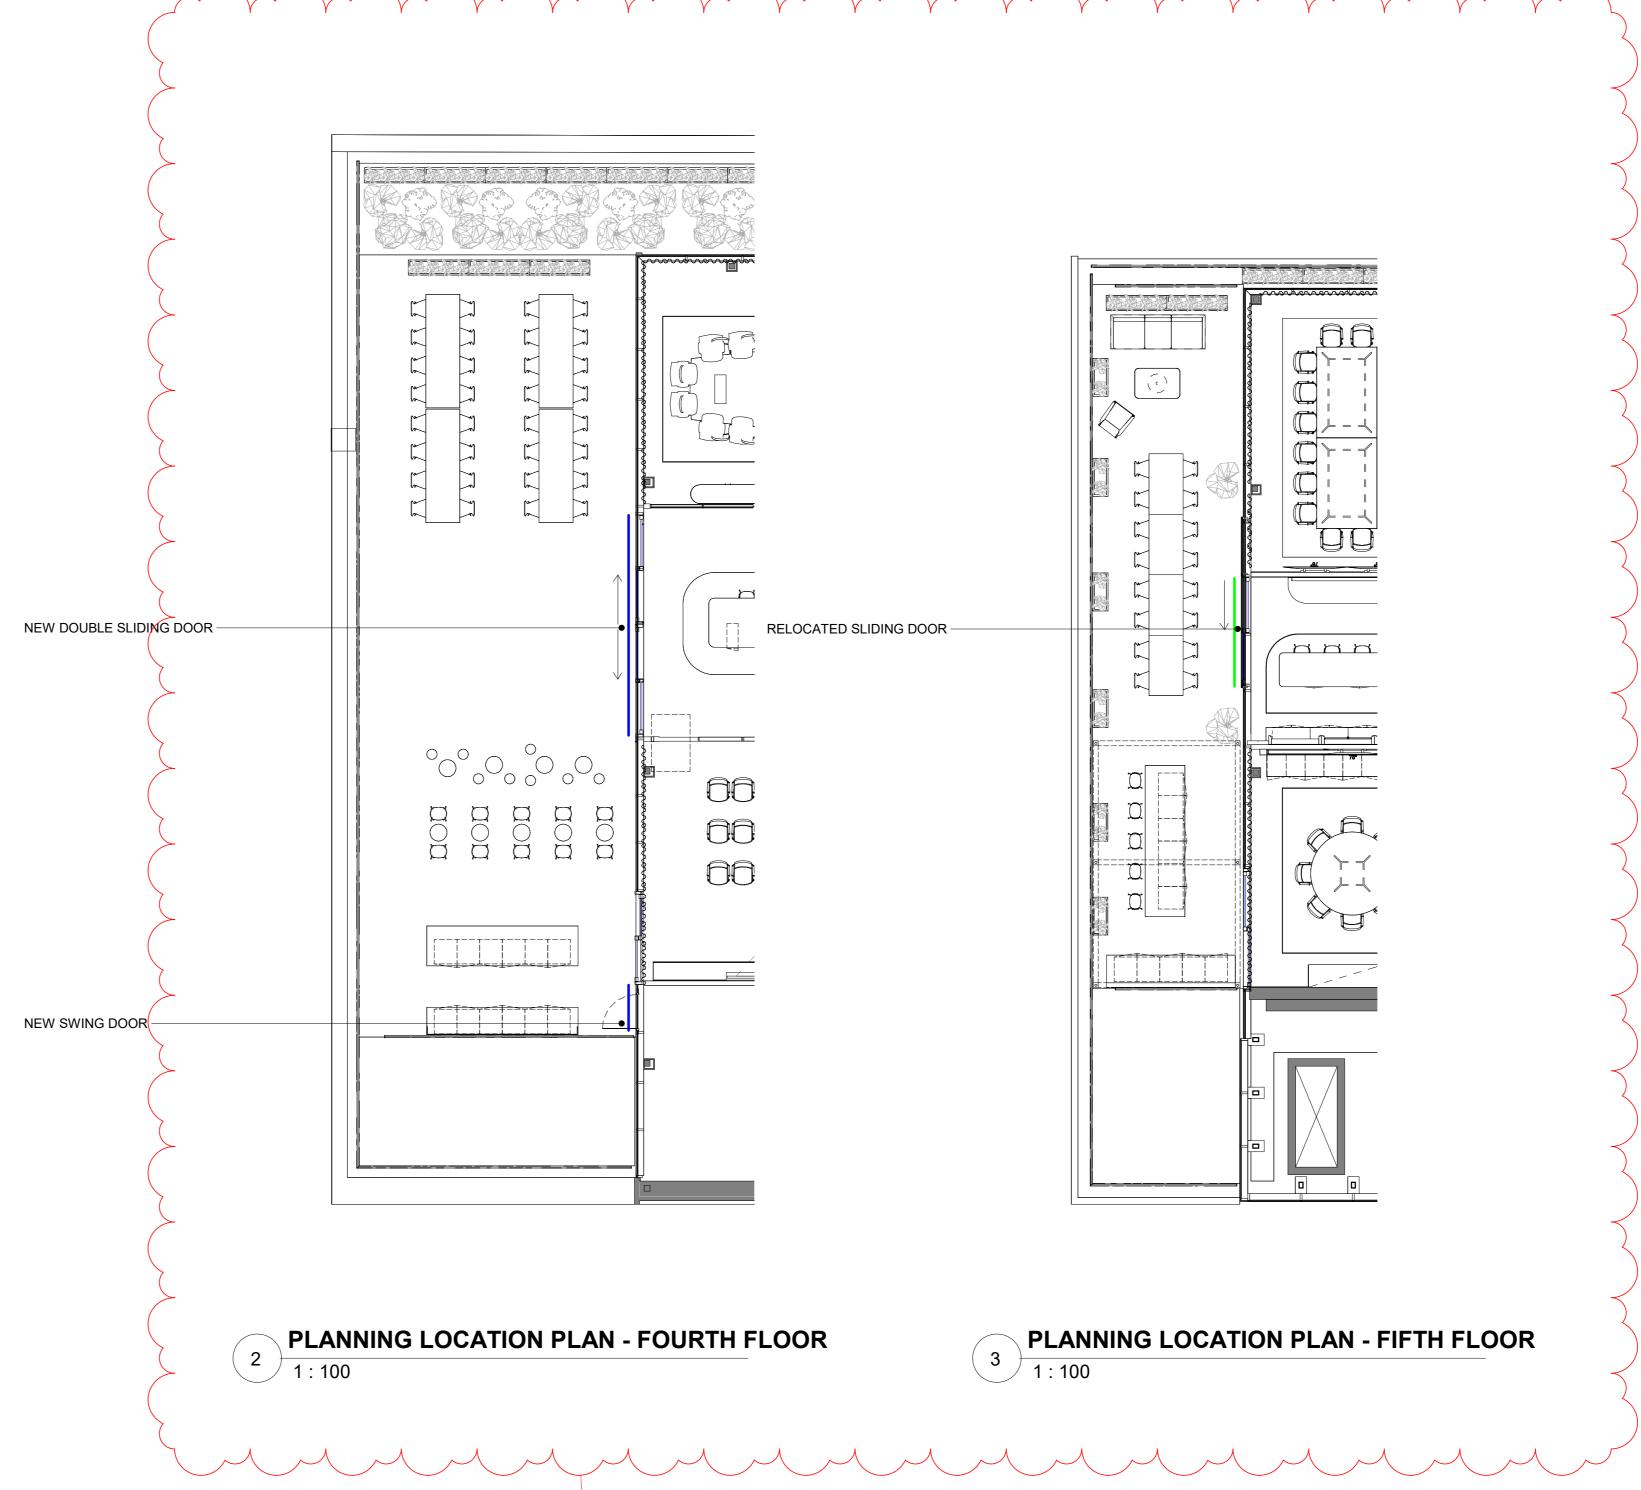

PROPOSED NORTH ELEVATION SCALE 1:100

31.05.24 - CONSTRUCTION ISSUE REVISION

LOCATION PLANS ADDED

SO HT 31.05.24 MA HT 02.05.24 C01 CONSTRUCTION ISSUE REVISION P03 Planning Application P02 Planning Application
P01 Planning Application MA HT 30.04.24 MA HT 27.03.24 ISSUE DESCRIPTION DRWN CHKD DATE **Planning** 

C01

NORTH ELEVATION - NEW DOORS PROPOSAL PROJECT NO. SCALE 1 : 100 @ A0 63568

JWHARF—OKT—76—AZZ—DD—I—8002

The Courtyard 6 St Cross Street London EC1N 8UB +44 (0)20 8080 6731