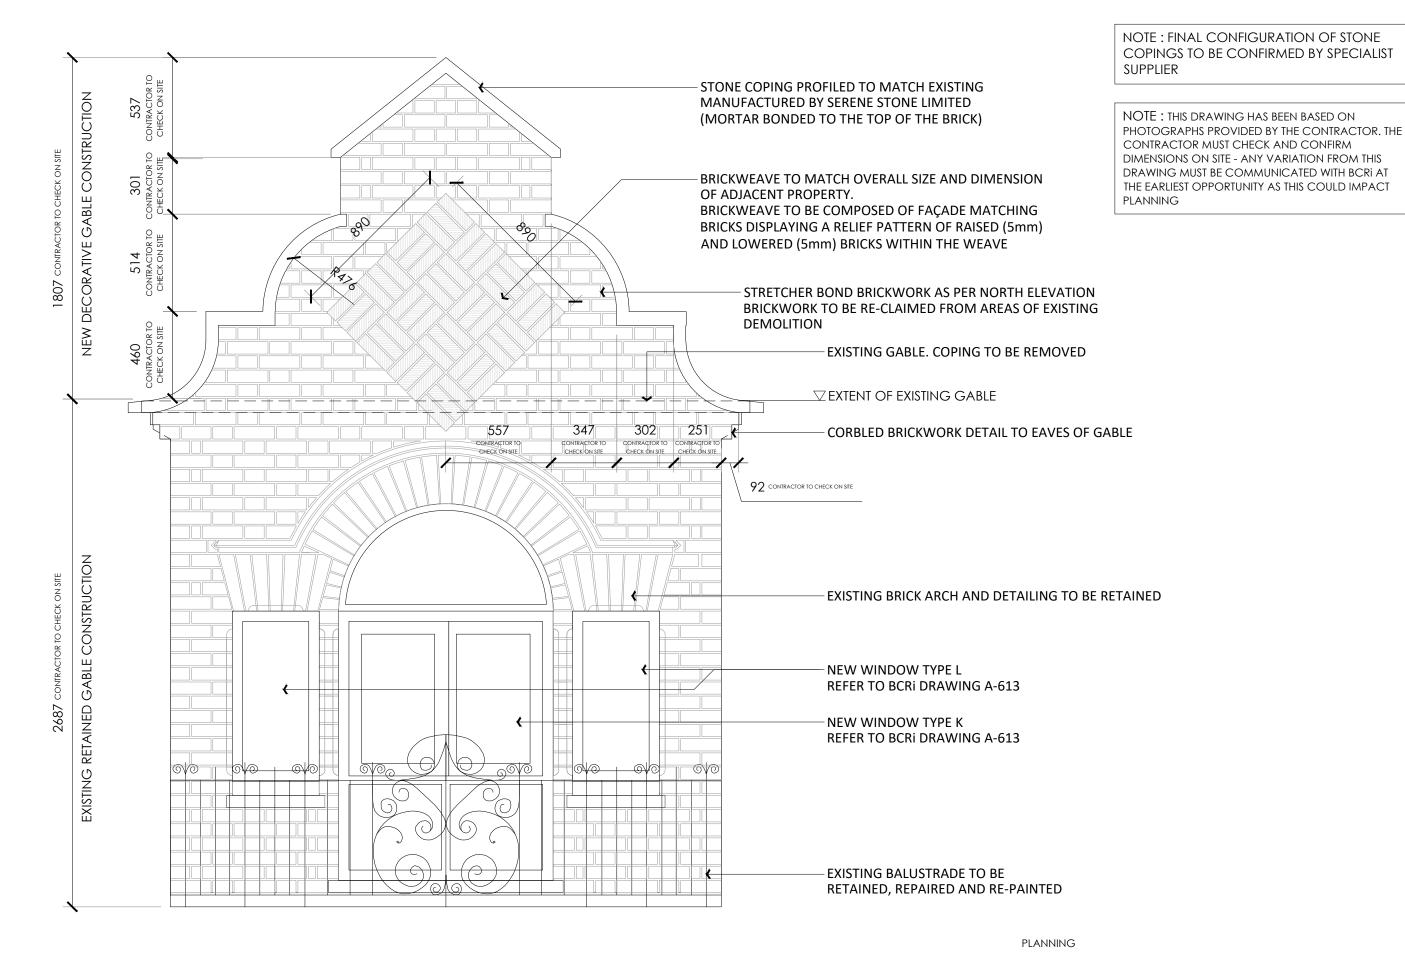

Revisions

A - PLANNING ISSUE 03.05.2024 CP

Drawing Title

AS PROPOSED - DECORATIVE GABLE DETAIL

551-557 FINCHLEY ROAD

Client

GLENCAR CONSTRUCTION LTD

CAD Reference: 22-055-A-541