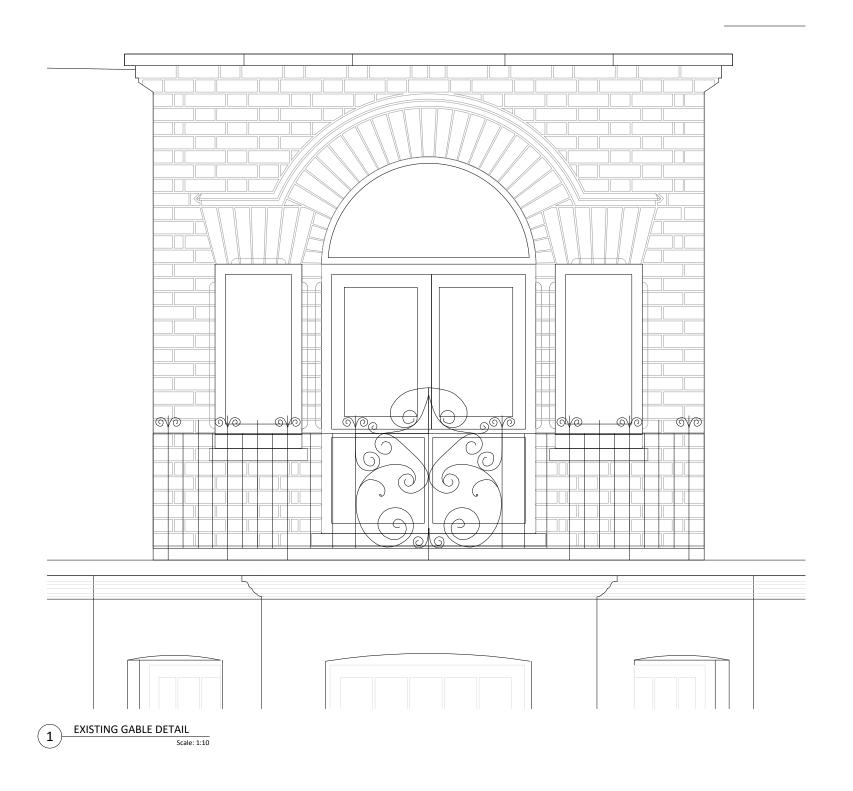

A - PLANNING ISSUE 03.05.2024 CP

Drawing Title AS EXISTING - GABLE DETAIL 551-557 FINCHLEY ROAD

GLENCAR CONSTRUCTION LTD CAD Reference: 22-055-A-540 Drawing Number 22-055-A-540 Scale 1:20 Date March 2024