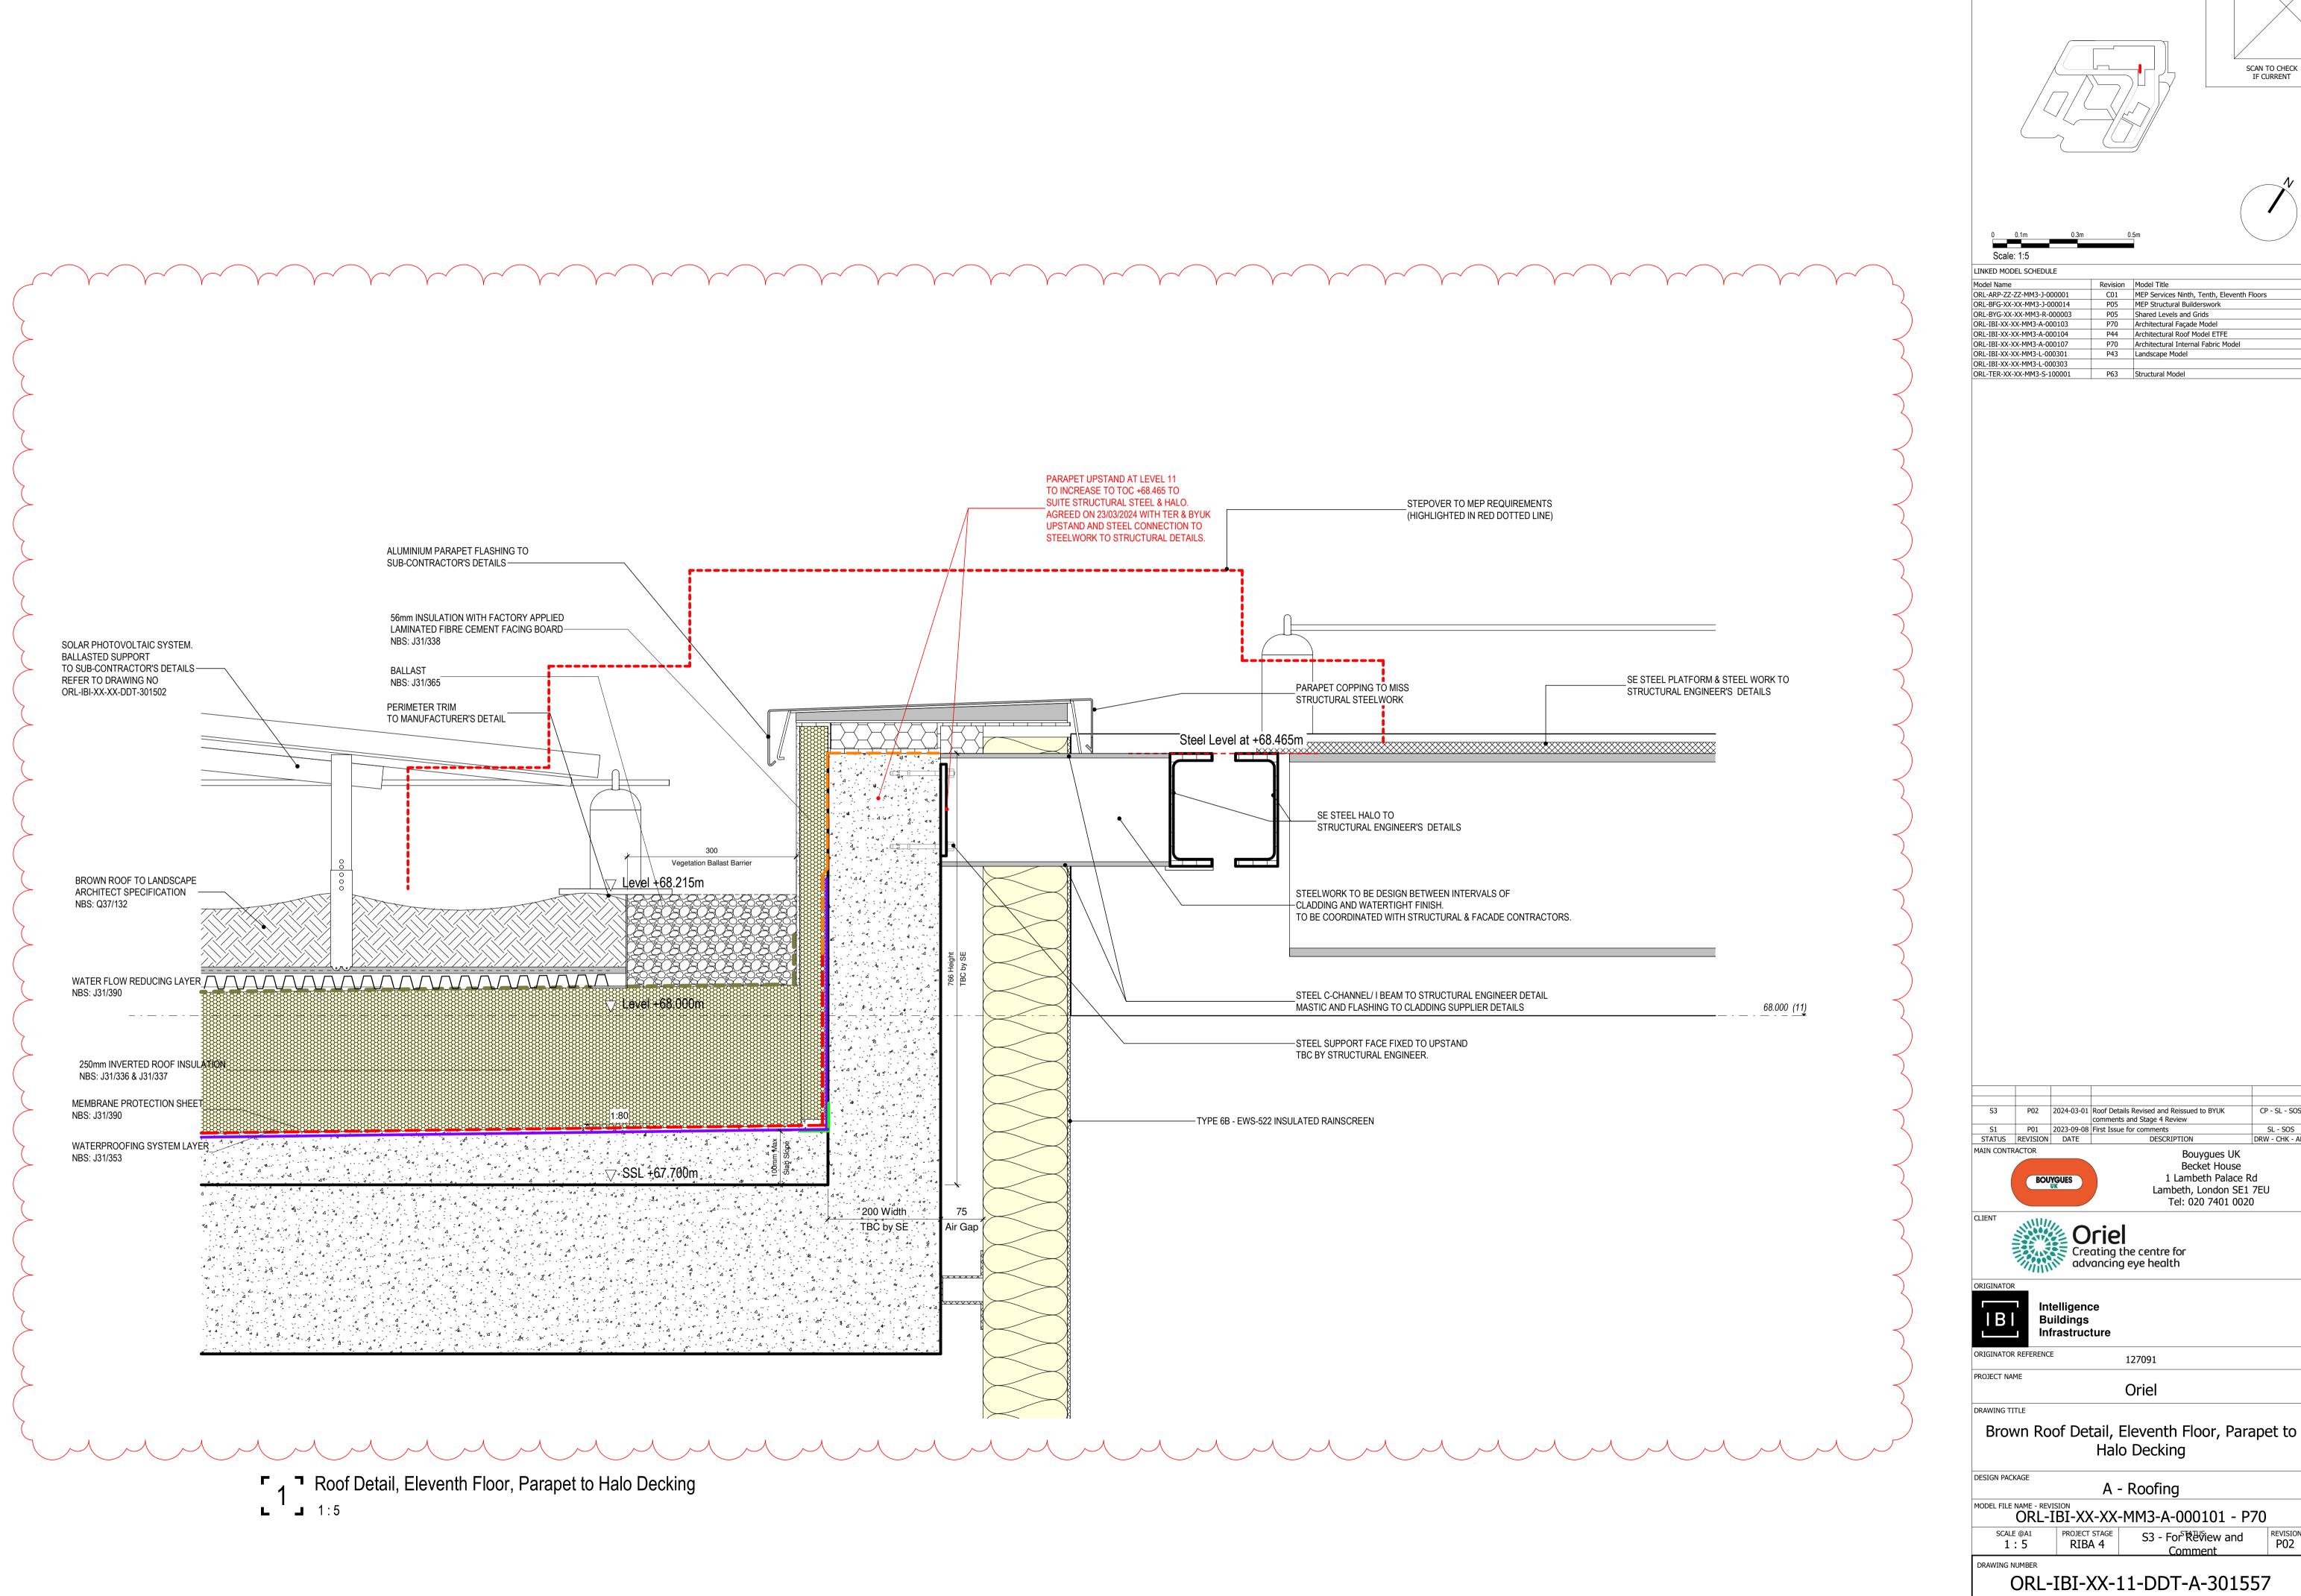

| odel Name                  | Revision | Model Title                                |
|----------------------------|----------|--------------------------------------------|
| RL-ARP-ZZ-ZZ-MM3-J-000001  | C01      | MEP Services Ninth, Tenth, Eleventh Floors |
| RL-BFG-XX-XX-MM3-J-000014  | P05      | MEP Structural Builderswork                |
| RL-BYG-XX-XX-MM3-R-000003  | P05      | Shared Levels and Grids                    |
| RL-IBI-XX-XX-MM3-A-000103  | P70      | Architectural Façade Model                 |
| RL-IBI-XX-XX-MM3-A-000104  | P44      | Architectural Roof Model ETFE              |
| RL-IBI-XX-XX-MM3-A-000107  | P70      | Architectural Internal Fabric Model        |
| RL-IBI-XX-XX-MM3-L-000301  | P43      | Landscape Model                            |
| RL-IBI-XX-XX-MM3-L-000303  |          |                                            |
| 21 -TFR-XX-XX-MM3-S-100001 | P63      | Structural Model                           |