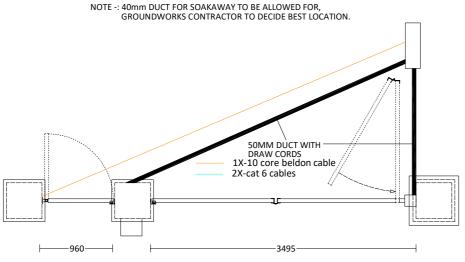

-10 core beldon cable

-cat 6 cables

CLIENT Frances Keane

PROJECT 1 St Albans Villas Highgate Road London NW5 1QU

CONTRACTOR WLS
TEL: 020 8676 4300 22-36 Paxton Place E-MAIL: info@wis.ltd London WEBSITE: www.wis.ltd SE27 9SS