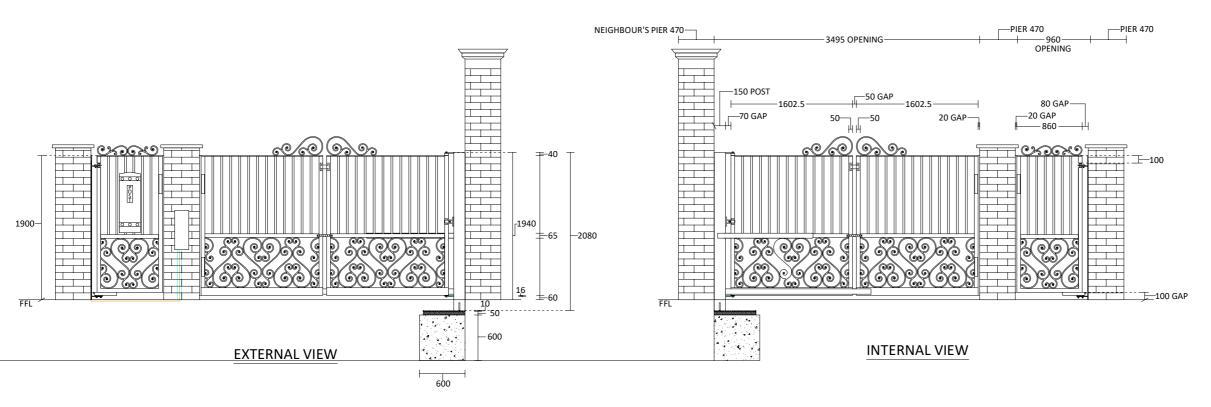

## PEDESTRIAN GATE DETAILS

- EXISTING HINGE POST TO BE RE-USED, NEW HINGES TO BE FITTED ON SITE.
- FRAME BOTTOM, SIDES & MID-RAIL TO BE 50mm x 50mm x 5mm STEEL BOX SECTION.
- $\bullet \;\;$  FRAME TOP TO BE 50mm x 10mm STEEL FLAT BAR WITH DECORATIVE SCROLLS.
- LOWER SCROLLS TO BE 660mm HIGH x 250mm WIDE 12mm ROUND BAR.
   UPRIGHTS TO BE 25mm x 25mm STEEL BOX SECTION.
- WRAP AROUND HINGE TO TOP OF GATE AND HYDRAULIC CLOSER TO BOTTOM OF GATE WITH MANUFACTURED FIXING PLATES.
- 2no. 300KG MAGLOCKS TO BE INCORPORATED INTO GATE FRAME.
- 100mm x 10mm x 6mm FLAT BAR WELDED TO SLAM POST FOR MAGLOCKS ARMATURE.

## BI-FOLD VEHICLE GATE DETAILS

- POSTS TO BE 150mm x 150mm x 10mm STEEL BOX SECTION WITH 10mmTHICK BASE PLATES AND GUSSET SUPPORTS.
- LEAF 1 FRAME BOTTOM TO BE 100mm x 50mm x 5mm STEEL BOX SECTION.
- LEAF 1 FRAME SIDES & MID-RAIL TO BE 50mm x 50mm x 5mm STEEL BOX SECTION.
- LEAF 2 FRAME BOTTOM TO BE 100mm x 50mm x 3mm STEEL BOX SECTION.
- LEAF 2 SIDES & MID-RAIL TO BE 50mm x 50mm x 3mm STEEL BOX SECTION.
- FRAME TOPS TO BE 50mm x 10mm STEEL FLAT BAR WITH DECORATIVE SCROLLS.
- LOWER SCROLLS TO BE 660mm HIGH x 250mm WIDE 12mm ROUND BAR.
- UPRIGHTS TO BE 25mm x 25mm x 2mm STEEL BOX SECTION.
- BI-FOLD KIT TO BE FITTED TO THE TWO GATE LEAVES TO ACHIEVE FOLDING OPENING / CLOSING, WITH BEARING HINGES TOP & BOTTOM AND CENTRAL STRAP HINGE.
- TOP AND BOTTOM PIVOT + WRAP AROUND HINGE AND HYDRAULIC RAM AUTOMATION.
- 2no. 300KG MAGLOCKS TO BE INCORPORATED INTO GATE FRAME.
- 100mm x 10mm x 6mm FLAT BAR WELDED TO SLAM POST FOR MAGLOCKS ARMATURE.
- POST BOX TO BE FITTED TO BRICK PIER BETWEEN THE TWO GATES

### FINISH DETAILS

ALL ELEMENTS TO BE FINISHED RAL 9005 30% SHEEN.

C8 Issued For Comment 13/05/24 C7 | Issued For Comment 24/04/24 C6 Issued For Comment 04/03/24 C5 | Issued For Comment 27/02/24 20/02/24 C4 Issued For Comment 04/12/23 C3 Issued For Comment C2 Issued For Comment 25/07/23 C1 Issued For Comment 25/04/23 Rev Comments