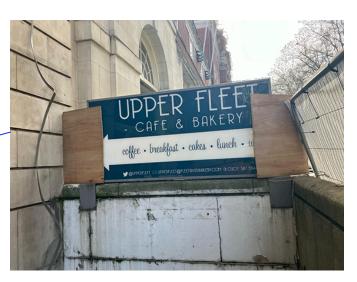

Facia signage area above store window



Double sided street level sign

| bedrock |
|---------|
|         |

The Hayloft Blisworth Hill Business Park Stoke Road, Blisworth Northamptonshire NN7 3DB T 01604 250002 info@bedrockdesign.co.uk

| Client              | Scale                                                                                                                                                                                                                       | Drawn by | Date     |
|---------------------|-----------------------------------------------------------------------------------------------------------------------------------------------------------------------------------------------------------------------------|----------|----------|
| Caffe Nero          | NTS