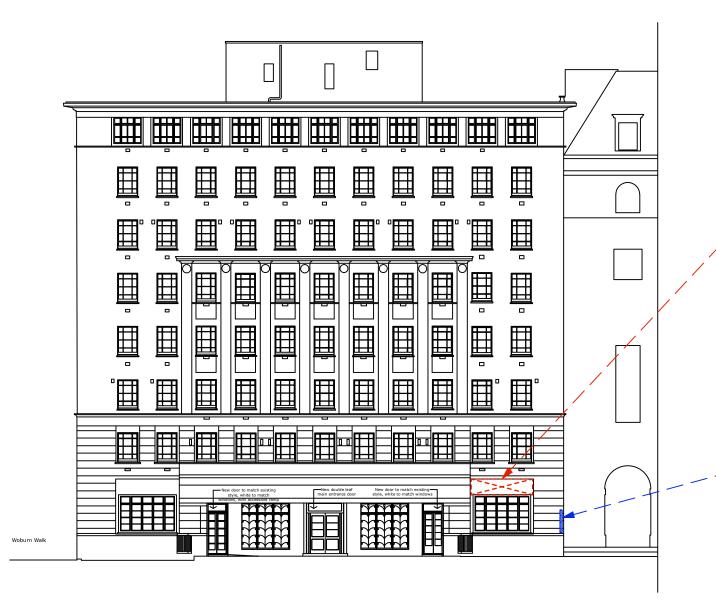

Facia signage area above store window

Double sided street level sign

| bedrock |
|---------|
|         |

The Hayloft Blisworth Hill Business Park Stoke Road, Blisworth Northamptonshire NN7 3DB T 01604 250002 info@bedrockdesign.co.uk