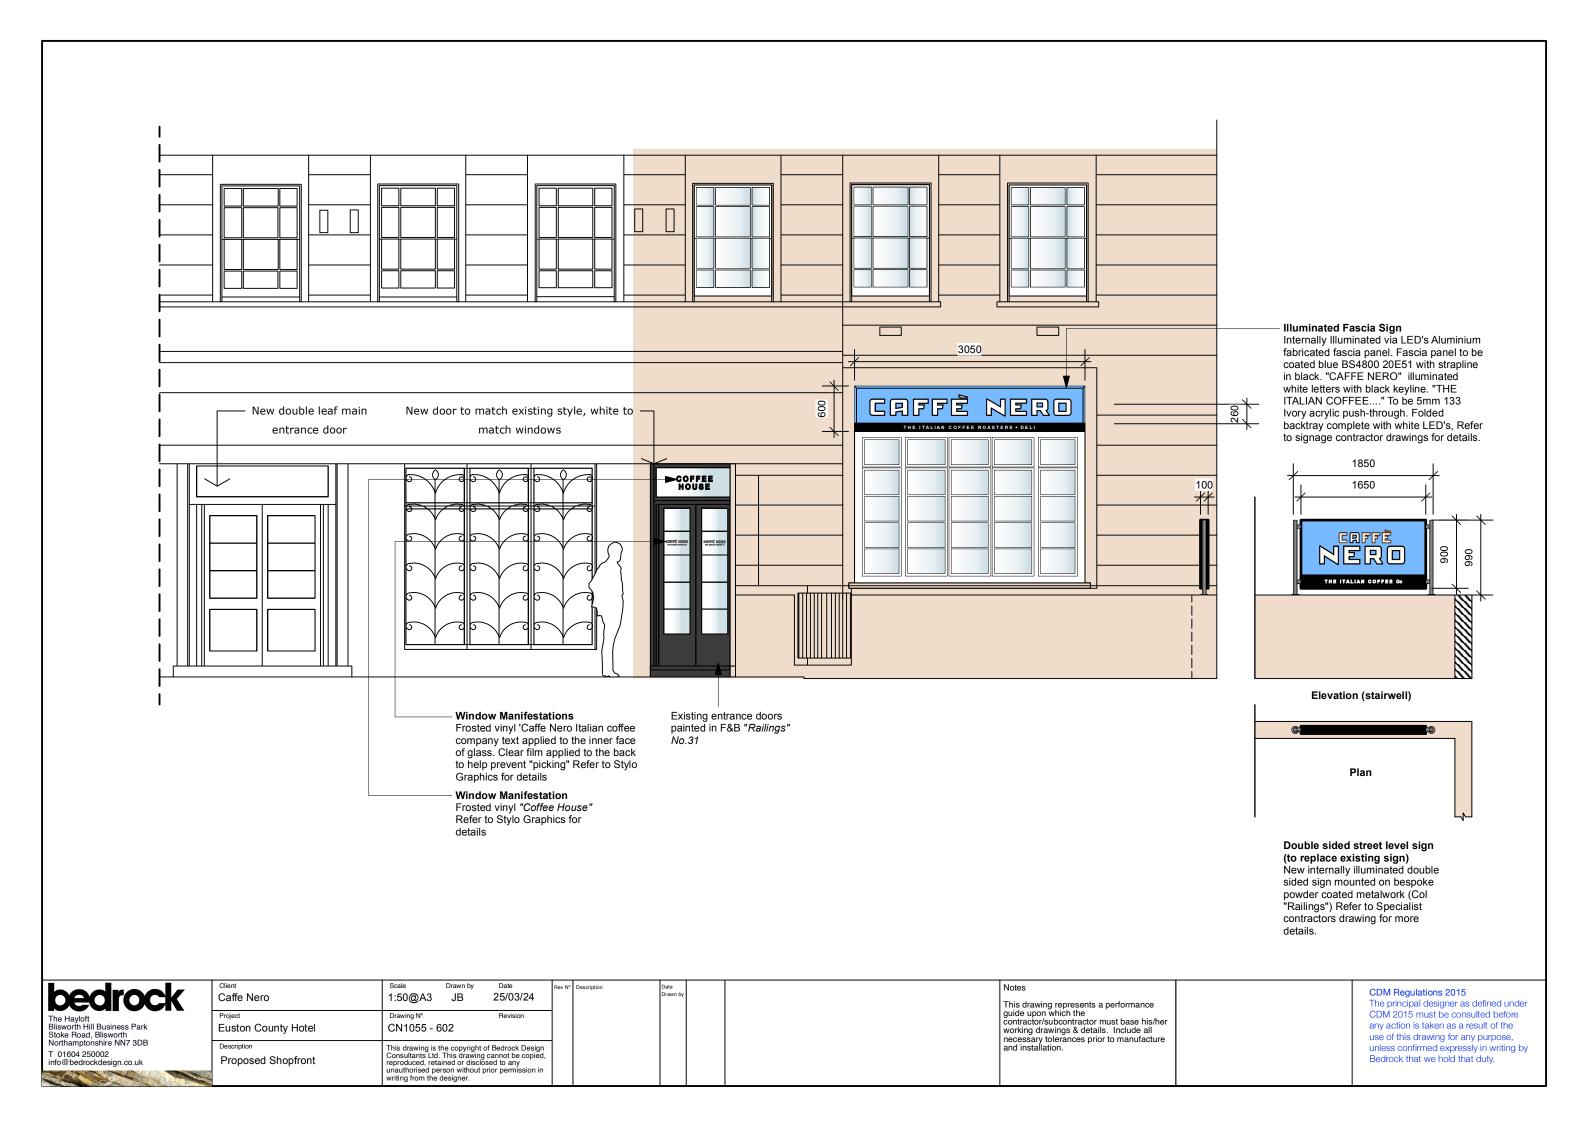

Facia signage area above store window

Double sided street level sign

| bedrock |
|---------|
|         |

The Hayloft Blisworth Hill Business Park Stoke Road, Blisworth Northamptonshire NN7 3DB T 01604 250002 info@bedrockdesign.co.uk

| Client              | Scale                                                                                                                                                                                                                       | Drawn by | Date     |
|---------------------|-----------------------------------------------------------------------------------------------------------------------------------------------------------------------------------------------------------------------------|----------|----------|
| Caffe Nero          | NTS                                                                                                                                                                                                                         | JB       | 25/03/24 |
| Project             | Drawing N°                                                                                                                                                                                                                  |          | Revision |
| Euston County Hotel | CN1055 -                                                                                                                                                                                                                    | 601      |          |
| Proposed Shopfront  | This drawing is the copyright of Bedrock Desig<br>Consultants Ltd. This drawing cannot be copie<br>reproduced, retained or disclosed to any<br>unauthorised person without prior permission i<br>writing from the designer. |          |          |