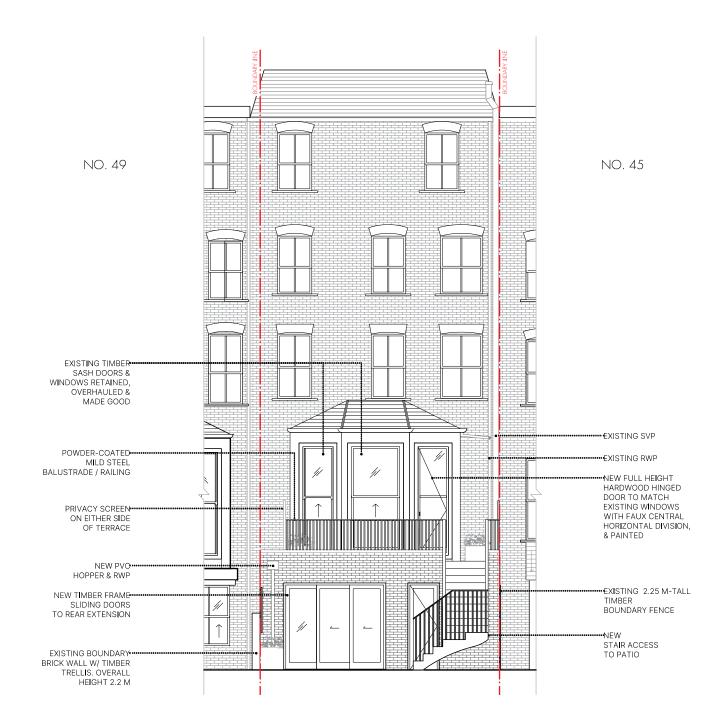

NOTES

PLANNING

SCALE / PAPER SIZE

STAGE

DATE

DRAWING PROPOSED **REAR ELEVATION** 

0

NO PP.200

REV

А

APRIL 2023

1:100 / A3

PROJECT 47A PRIMROSE GARDENS LONDON NW3 4UL

NO 1852

REV DATE DESCRIPTION 3 6M 2

24.04.2023 ALTERATIONS REQUESTED BY А PLANNING - INCLUDING TERRACE OFFSET FROM NO.49 SIDE, GROUND & FIRST FLOOR TIMBER WINDOWS, CENTRAL HORIZONTAL DIVIDER FOR FF DOOR