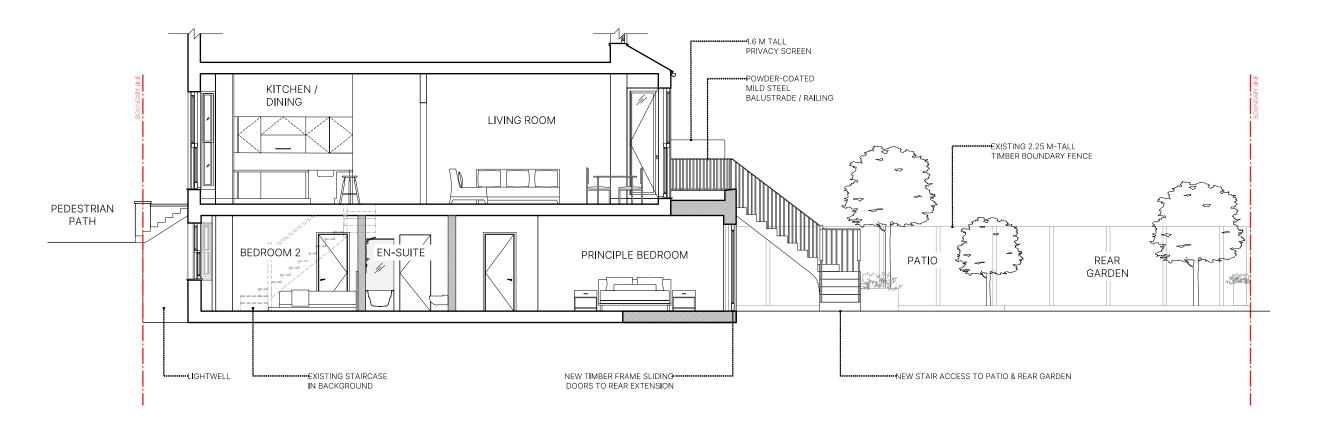

| A<br>REV                                  | 24.04.202<br>DATE                                            | 23  | PLANNING<br>OFFSET FF<br>& FIRST FL | - INCLÚ<br>ROM NO.<br>OOR TIM<br>HORIZON | UESTED BY<br>DING TERRACE<br>49 SIDE, GROUND<br>IBER WINDOWS,<br>ITAL DIVIDER FOR |
|-------------------------------------------|--------------------------------------------------------------|-----|-------------------------------------|------------------------------------------|-----------------------------------------------------------------------------------|
| L                                         | I                                                            | 1   | I                                   |                                          |                                                                                   |
| 0                                         | 1                                                            | 2   | 3                                   |                                          | 6M                                                                                |
| PROJECT N<br>47A 1852<br>PRIMROSE GARDENS |                                                              |     |                                     |                                          |                                                                                   |
| LONDON NW3 4UL                            |                                                              |     |                                     |                                          |                                                                                   |
| LO                                        | <sup>/ING</sup><br>OPOS<br>NG SE<br>CING                     | EC  | TION /                              | ٩A                                       | PP.300                                                                            |
| <sup>stage</sup><br>PLANNING              |                                                              |     |                                     |                                          | rev<br>A                                                                          |
| DATE<br>SCAL                              | E / PAPER S                                                  | IZE |                                     |                                          | APRIL 2023<br>1:100 / A3                                                          |
| 4 AM<br>LOND<br>020 7                     | U ASSOCIA<br>WELL STREI<br>ON EC1R 1L<br>713 7070<br>U.CO.UK | ΕT  |                                     |                                          | TA                                                                                |