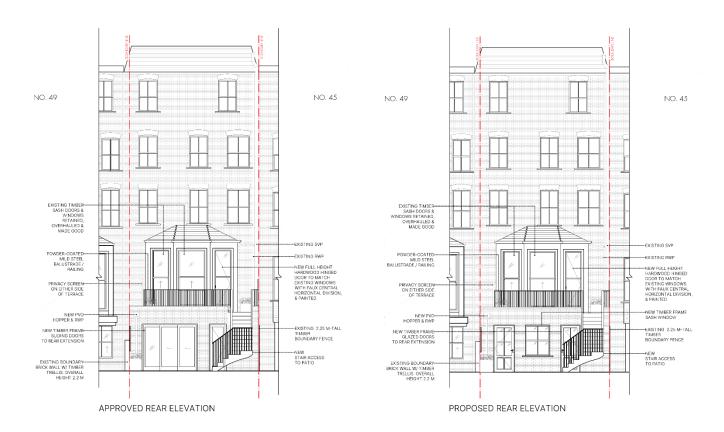

## PROPOSED AMENDMENT

Replacement of approved timber framed, glazed sliding door with 1No. side hung timber glazed door, and 1No. Timber sash window in its place to serve the principle bedroom on lower ground floor, and matching door to the adjacent single bedroom, as shown in the attached application drawings.

Tasou Associates 4 Amwell Steet London EC1R 1UQ

020 7713 7070 tasou@tasou.co.uk www.tasou.co.uk

Other than the replacement of the large sliding glazed door the door to principle bedroom we have also amended the door to the single bedroom to match the newly proposed glazed door.