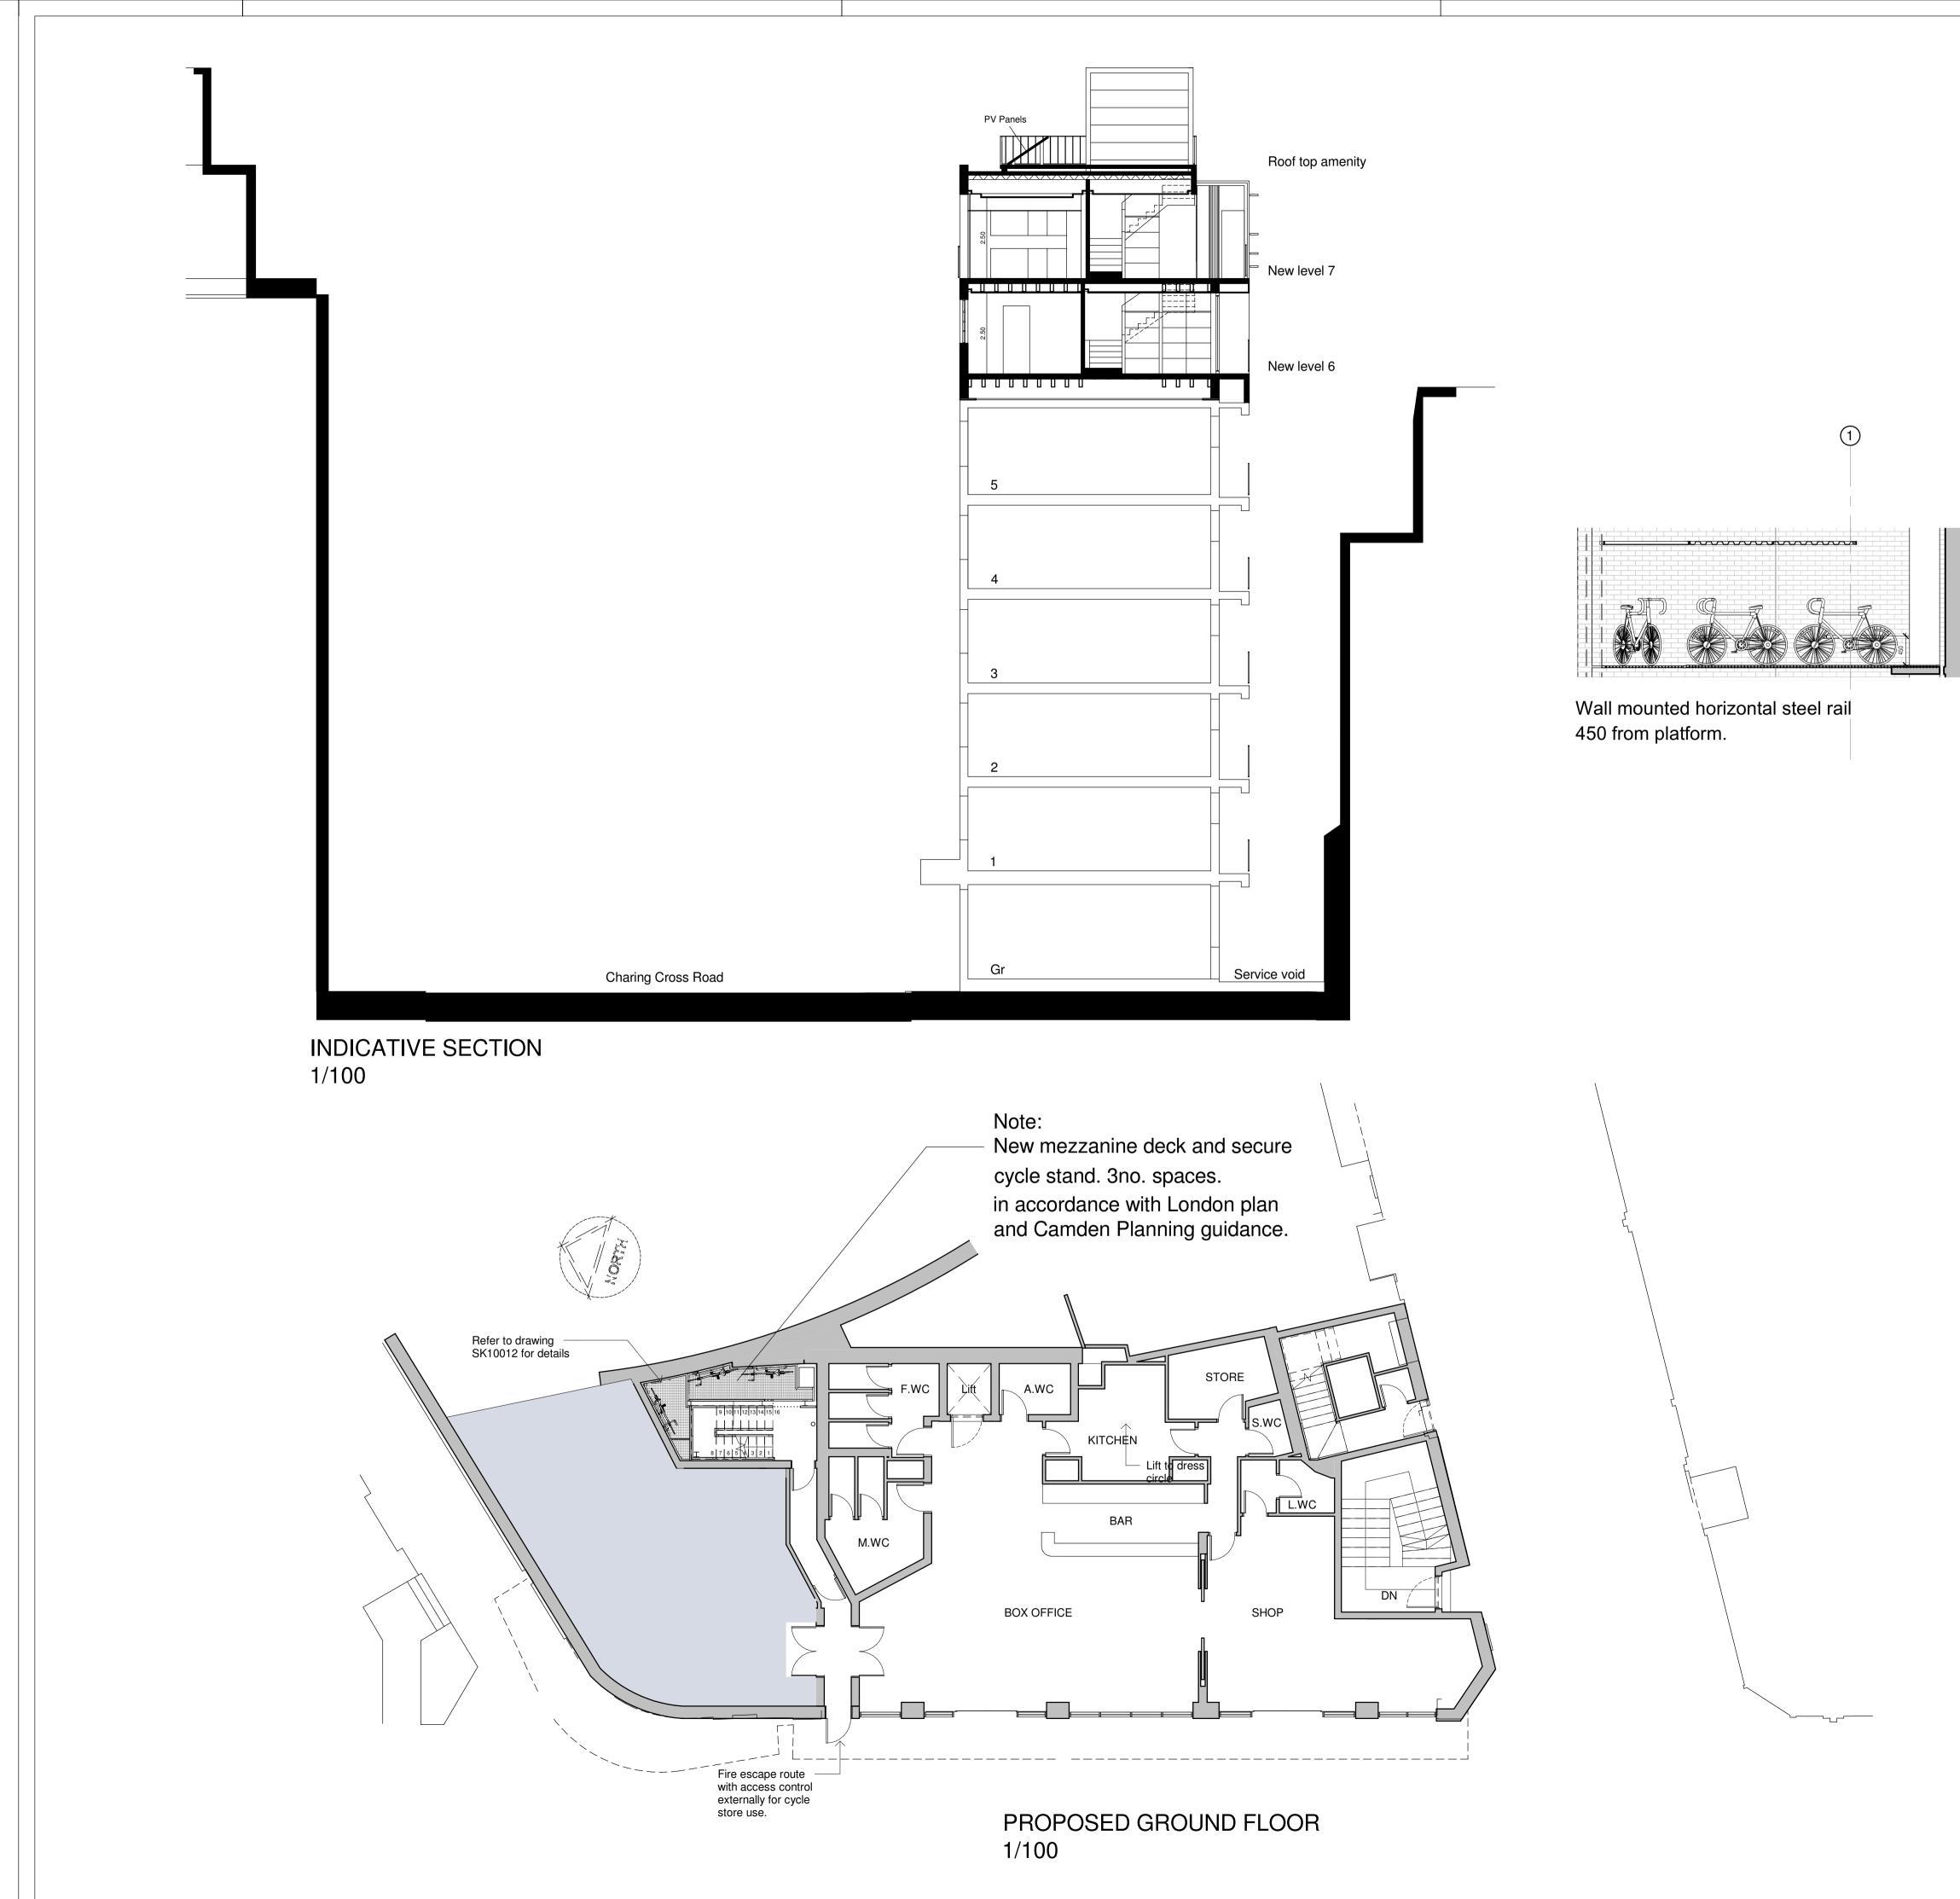

| Wall mounted horizontal steel rail                                                                                                                                                                                                                                                                        |
|-----------------------------------------------------------------------------------------------------------------------------------------------------------------------------------------------------------------------------------------------------------------------------------------------------------|
|                                                                                                                                                                                                                                                                                                           |
| Revision G. First floor plan omitted. 06-06-2024                                                                                                                                                                                                                                                          |
| Revision F. Swivel racks omitted and 1no horizontal wall loop added. Drawings updated to suit. 03-06-2024                                                                                                                                                                                                 |
| Revision E. New ground floor layout shown. 2no. vertical wall swivel racks added. 06-04-2023                                                                                                                                                                                                              |
| Revision D. Cycle storage amended. New access at ground floor level shown. 02-04-2023                                                                                                                                                                                                                     |
| Revision C. Section amended 12-04-2017                                                                                                                                                                                                                                                                    |
| Revision B Escape door omited 13-12-2016                                                                                                                                                                                                                                                                  |
| Revision B Escape door omited 13-12-2016                                                                                                                                                                                                                                                                  |
| This drawing is the property of Life Designs and is issued on the condition that it not reproduced, disclosed or copied to any unauthorised person in whole or part without prior written consent.                                                                                                        |
| No dimensions are to be scaled from this drawing all dimensions stated must be verified on site.<br>The architect must be advised of any discrepancies prior to any item of work being put in hand.<br>This drawing must be read together with the specification, bill of quantities and related drawings |
| Julia Vincens 16<br>Bendinat - 07181 Calvià<br>Mallorca - Spain<br>T +34 871 115 433<br>m. +34 608 392 748<br>aa_lifedesigns@ymail.com                                                                                                                                                                    |
| Project:<br>Phoenix House 104-110 Charing Cross Road, London WC2 OJP<br>Client:                                                                                                                                                                                                                           |
| Mr & Mrs H S Markham & The Hallam partnership LLP                                                                                                                                                                                                                                                         |
| Title:<br>Proposed ground floor plan & Proposed section<br>Situation:                                                                                                                                                                                                                                     |
| Planning   Project N°: Date: Scale: 1/50 Drawing N°: Rev:   259 04 / 2017 1/100 (A1) (P) 003 G                                                                                                                                                                                                            |