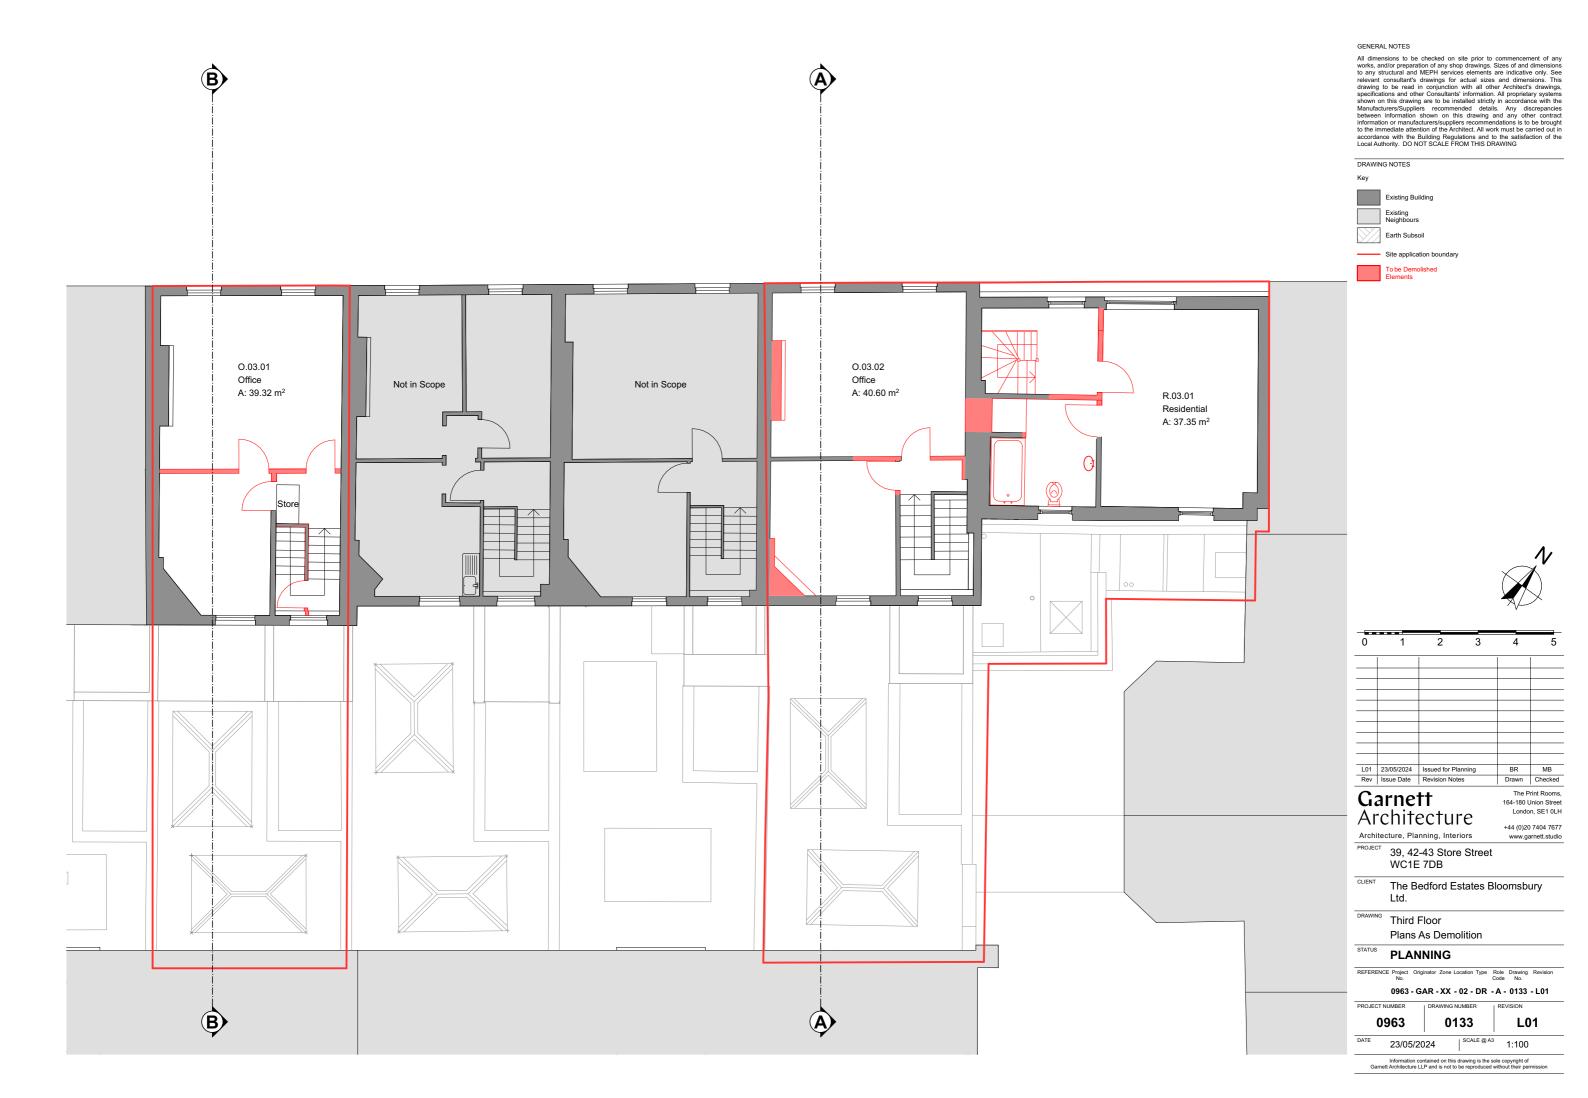

GENERAL NOTES

All dimensions to be checked on site prior to commencement of any works, and/or preparation of any shop drawings. Sizes of and dimensions to any structural and MEPH services elements are indicative only. See relevant consultant's drawings for actual sizes and dimensions. This drawing to be read in conjunction with all other Architect's drawings, specifications and other Consultants' information. All proprietary systems shown on this drawing are to be installed strictly in accordance with the Manufacturers/Suppliers recommended details. Any discrepancies between information shown on this drawing and any other contract information or manufacturers/Suppliers recommendations is to be brought to the immediate attention of the Architect. All work must be carried out in accordance with the Building Regulations and to the satisfaction of the Local Authority. DO NOT SCALE FROM THIS DRAWING