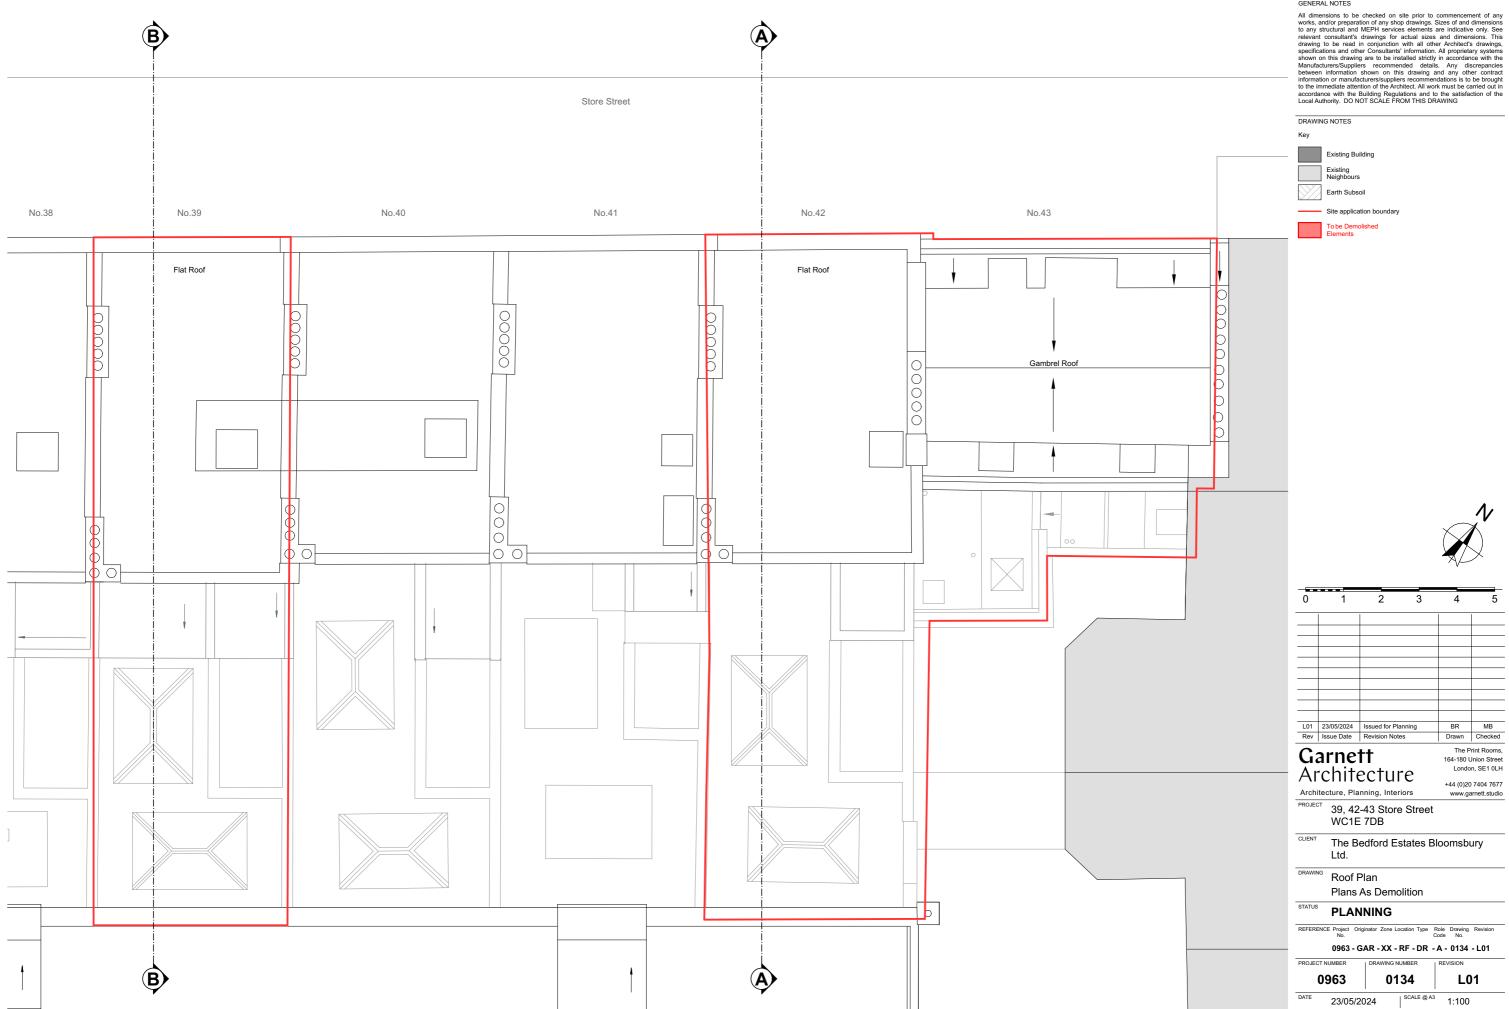

GENERAL NOTES

All dimensions to be checked on site prior to commencement of any works, and/or preparation of any shop drawings. Sizes of and dimensions to any structural and MEPH services elements are indicative only. See relevant consultant's drawings for actual sizes and dimensions. This drawing to be read in conjunction with all other Architect's drawings, specifications and other Consultants' information. All proprietary systems shown on this drawing are to be installed strictly in accordance with the Manufacturers/Suppliers recommended details. Any discrepancies between information shown on this drawing and any other contract information or manufacturers/Suppliers recommendations is to be brought to the immediate attention of the Architect. All work must be carried out in accordance with the Building Regulations and to the satisfaction of the Local Authority. DO NOT SCALE FROM THIS DRAWING