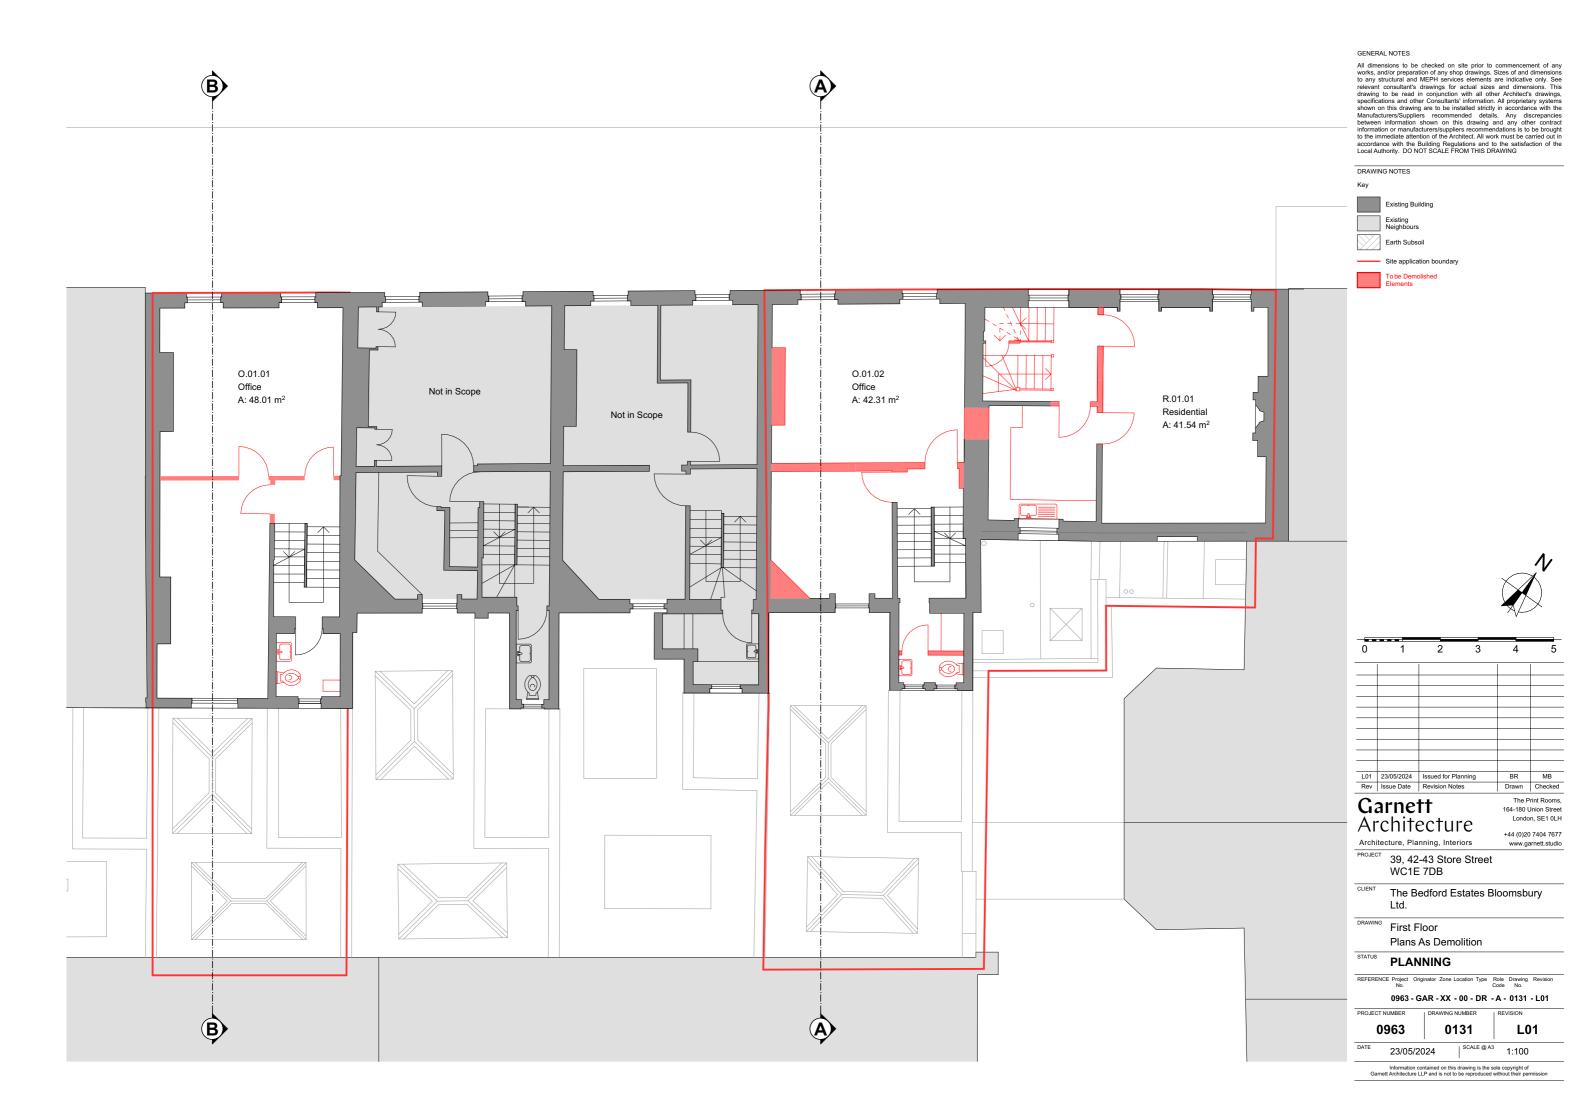

GENERAL NOTES

All dimensions to be checked on site prior to commencement of any works, and/or preparation of any shop drawings. Sizes of and dimensions to any structural and MEPH services elements are indicative only. See relevant consultant's drawings for actual sizes and dimensions. This drawing to be read in conjunction with all other Architect's drawings, specifications and other Consultants' information. All proprietary systems shown on this drawing are to be installed strictly in accordance with the Manufacturers/Suppliers recommended details. Any discrepancies between information shown on this drawing and any other contract information or manufacturers/Suppliers recommendations is to be brought to the immediate attention of the Architect. All work must be carried out in