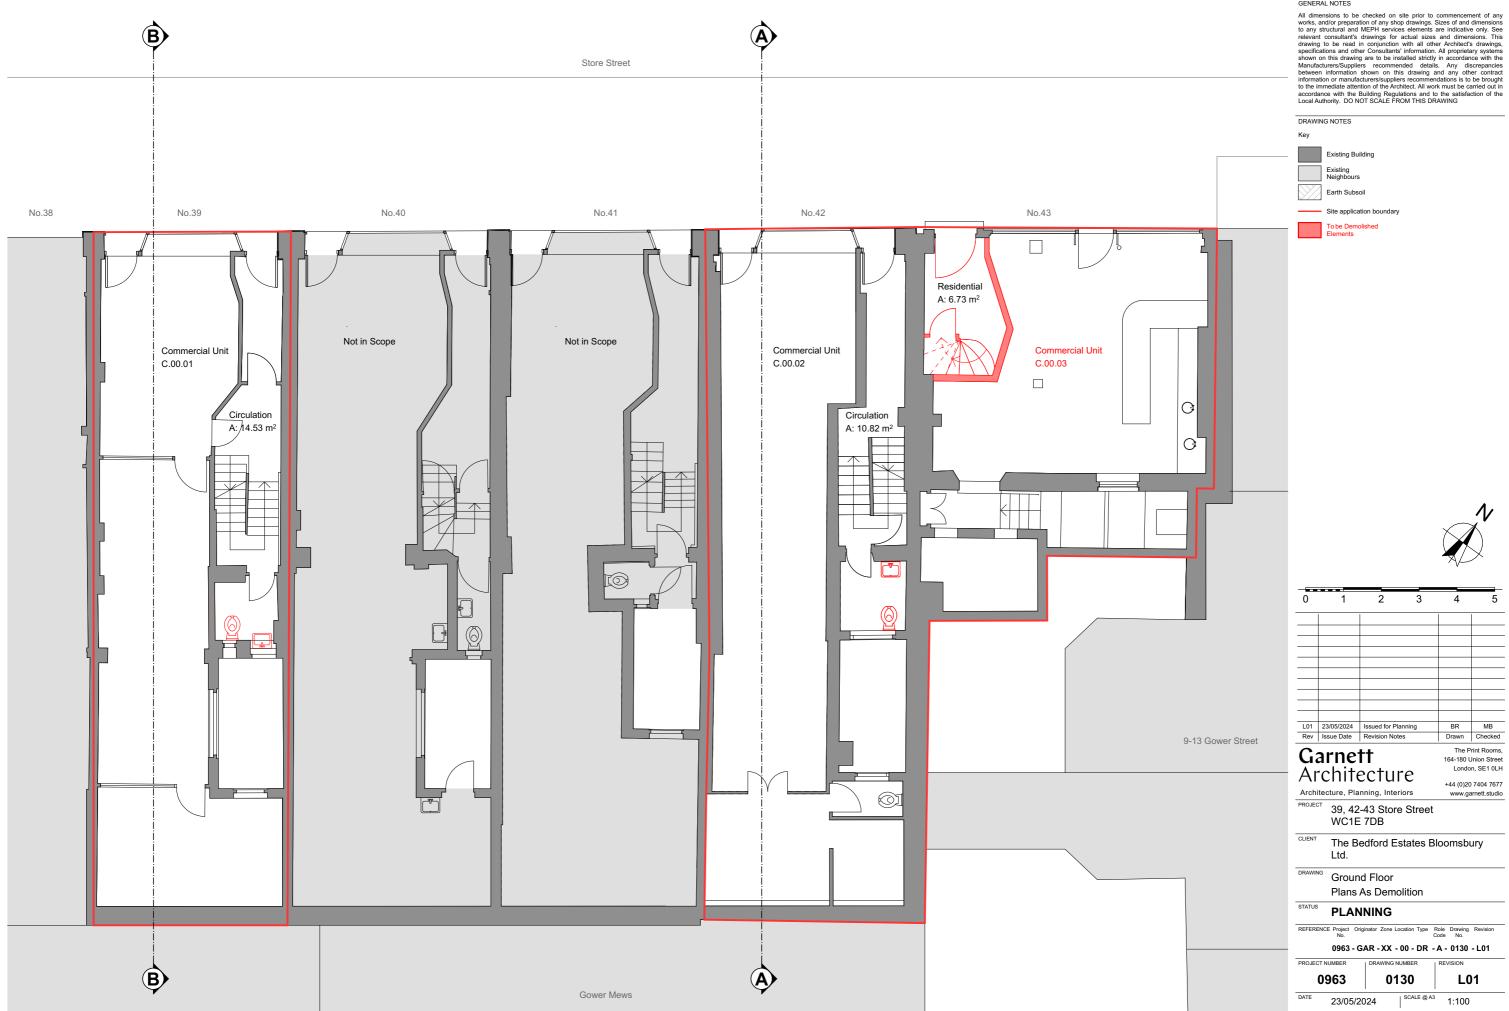

GENERAL NOTES

All dimensions to be checked on site prior to commencement of any works, and/or preparation of any shop drawings. Sizes of and dimensions to any structural and MEPH services elements are indicative only. See relevant consultant's drawings for actual sizes and dimensions. This drawing to be read in conjunction with all other Architect's drawings, specifications and other Consultants' information. All proprietary systems shown on this drawing are to be installed strictly in accordance with the Manufacturers/Suppliers recommended details. Any discrepancies between information shown on this drawing and any other contract information or manufacturers/Suppliers recommendations is to be brought to the immediate attention of the Architect. All work must be carried ou