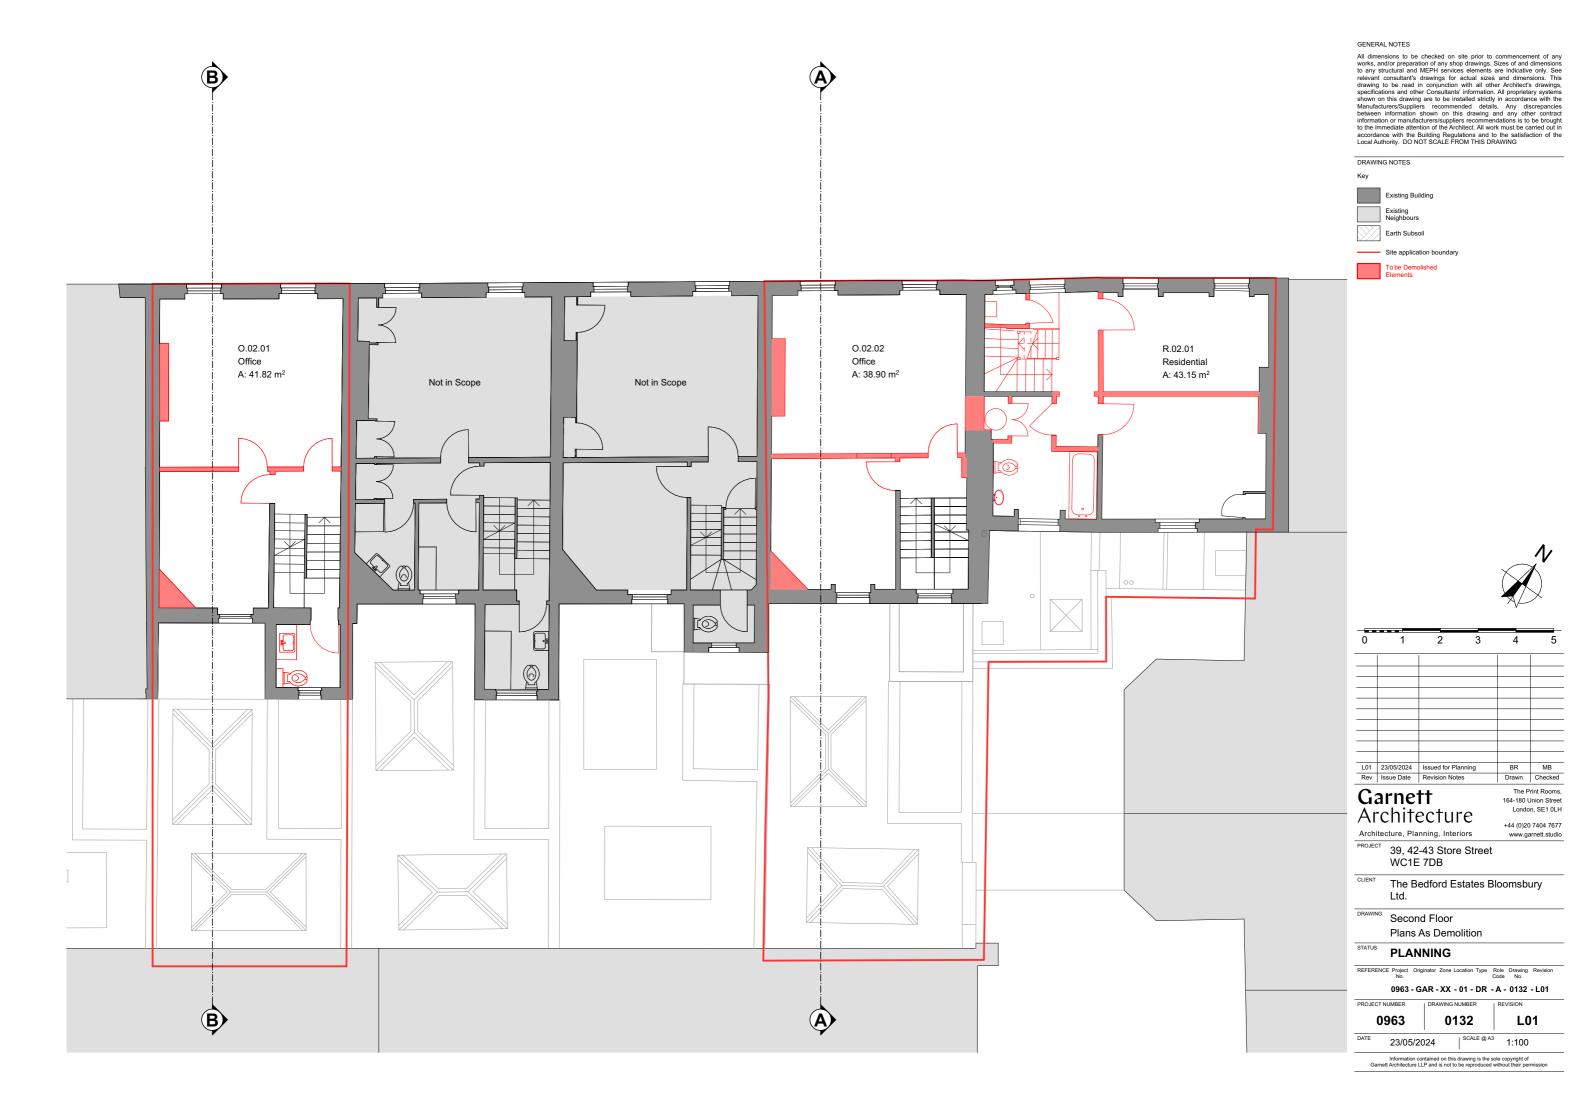

GENERAL NOTES

All dimensions to be checked on site prior to commencement of any works, and/or preparation of any shop drawings. Sizes of and dimensions to any structural and MEPH services elements are indicative only. See relevant consultant's drawings for actual sizes and dimensions. This drawing to be read in conjunction with all other Architect's drawings, specifications and other Consultants' information. All proprietary systems shown on this drawing are to be installed strictly in accordance with the Manufacturers/Suppliers recommended details. Any discrepancies between information shown on this drawing and any other contract information or manufacturers/Suppliers recommendations is to be brought to the immediate attention of the Architect. All work must be carried out in a