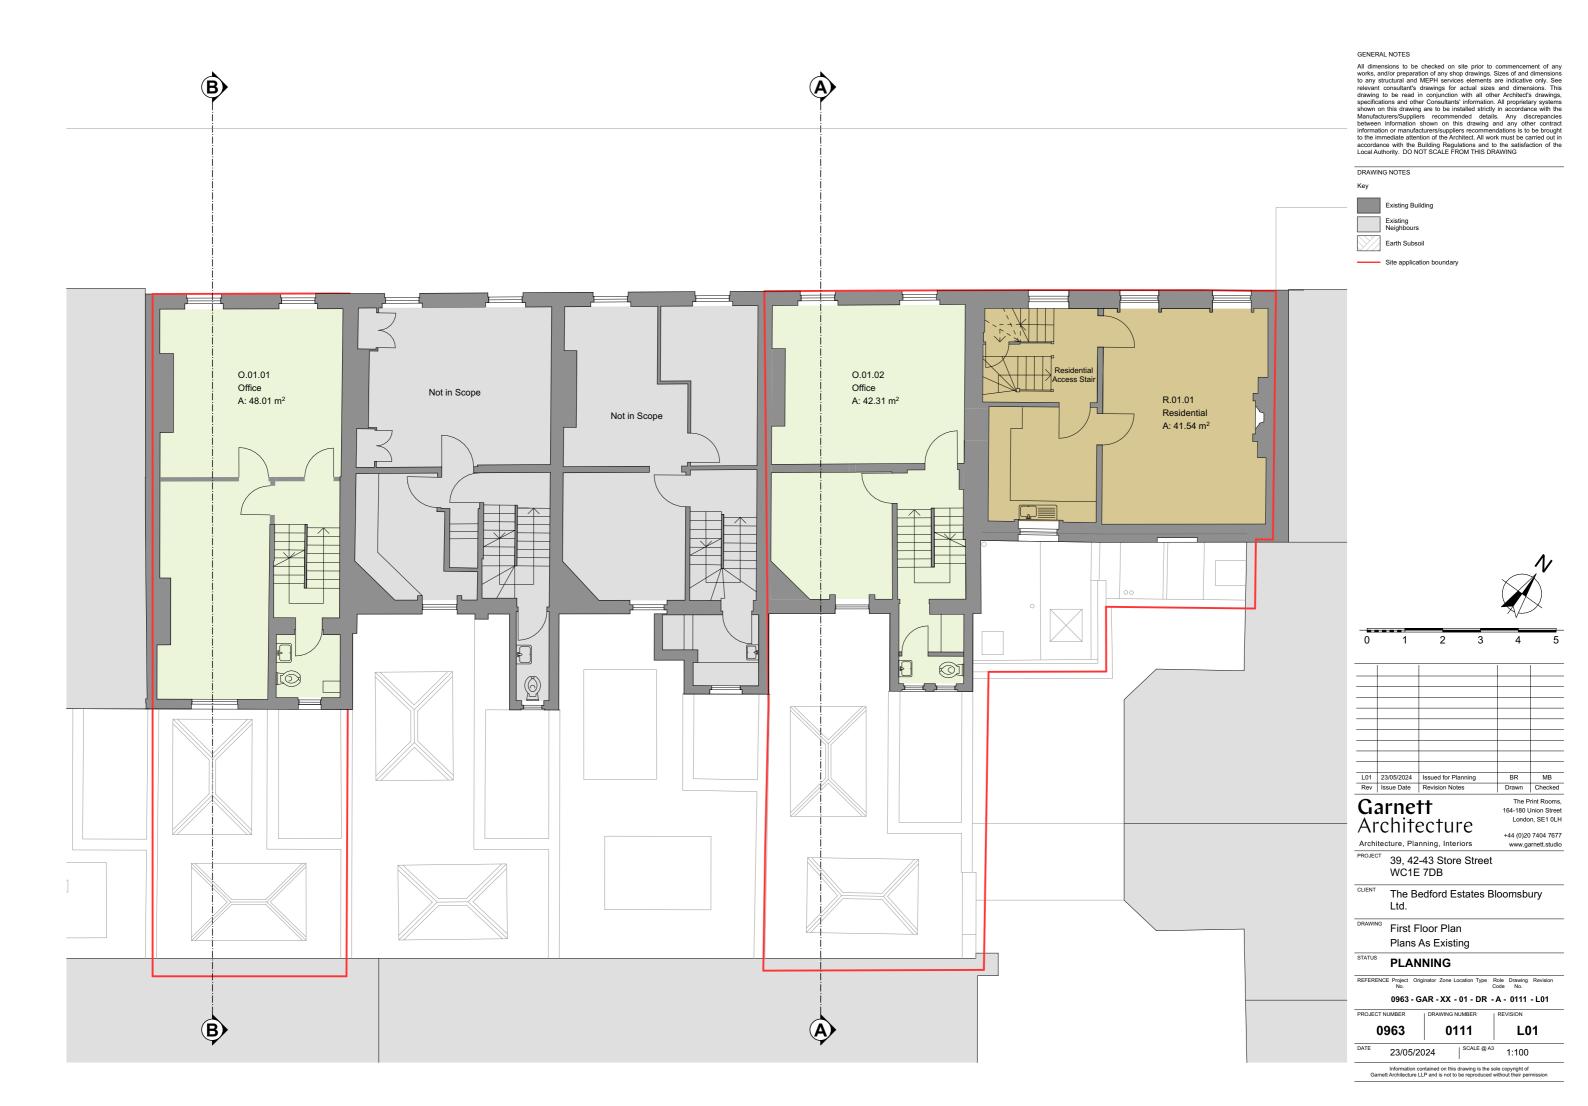

## Garnett Architecture

Architecture, Planning, Interiors

PROJECT 39, 42-43 Store Street WC1E 7DB

The Bedford Estates Bloomsbury Ltd.

DRAWING Section A-A

Sections As Existing

PLANNING

REFERENCE Project Originator Zone Location Type Role Drawing Revision No.

| PROJECT NUMBER DRA |           | DRAWING NUMBER | REVISION |
|--------------------|-----------|----------------|----------|
| (                  | 963       | 0300           | L01      |
| DATE               | 23/05/202 | 24   SCALE @   | A3 1:100 |