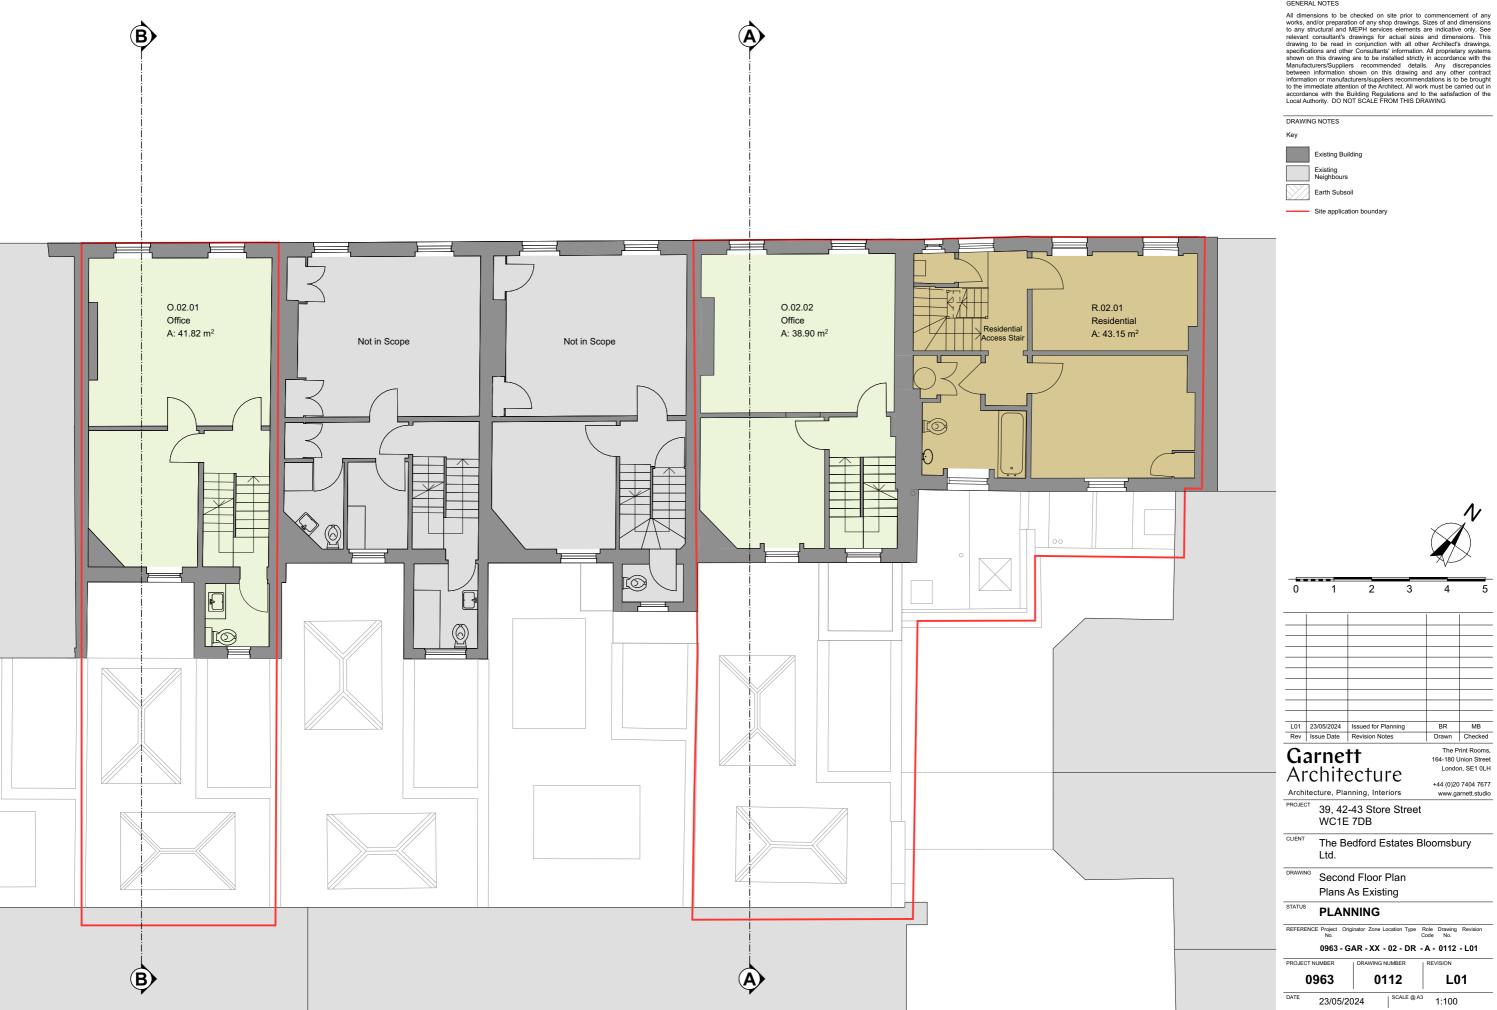

### GENERAL NOTES

All dimensions to be checked on site prior to commencement of any works, and/or preparation of any shop drawings. Sizes of and dimensions to any structural and MEPH services elements are indicative only. See relevant consultant's drawings for actual sizes and dimensions. This drawing to be read in conjunction with all other Architect's drawings, specifications and other Consultants' information. All proprietary systems shown on this drawing are to be installed strictly in accordance with the Manufacturers/Suppliers recommended details. Any discrepancies between information shown on this drawing and any other contract information or manufacturers/suppliers recommendations is to be brought to the immediate attention of the Architect. All work must be carried out in accordance with the Building Regulations and to the satisfaction of the Local Authority. DO NOT SCALE FROM THIS DRAWING

| L01 | 23/05/2024 | Issued for Planning | BR    | MB      |
|-----|------------|---------------------|-------|---------|
| Rev | Issue Date | Revision Notes      | Drawn | Checked |

### Garnett Architecture

Architecture, Planning, Interiors

The Print Rooms, 164-180 Union Street London, SE1 0LH

+44 (0)20 7404 7677 www.garnett.studio

PROJECT 39, 42-43 Store Street WC1E 7DB

CLIENT The Bedford Estates Bloomsbury Ltd.