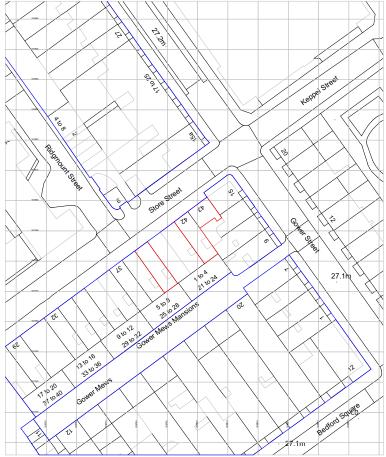

Ordnance Survey, (c) Crown Copyright 2024. All rights reserved. Licence number 100022432

Client Ownership Boundary
 Site Application Boundary

20 50 60 70 80 90 100 30 40

0963

DATE SCALE @ A4 23/05/2024 1:1250 Site Location Plan Site

STATUS **PLANNING** 

REFERENCE Project Originator Zone Location Type Role Drawing Revision No.

0963 - GAR - XX - 00 - DR - A - 0100 - L01 PROJECT NUMBER REVISION