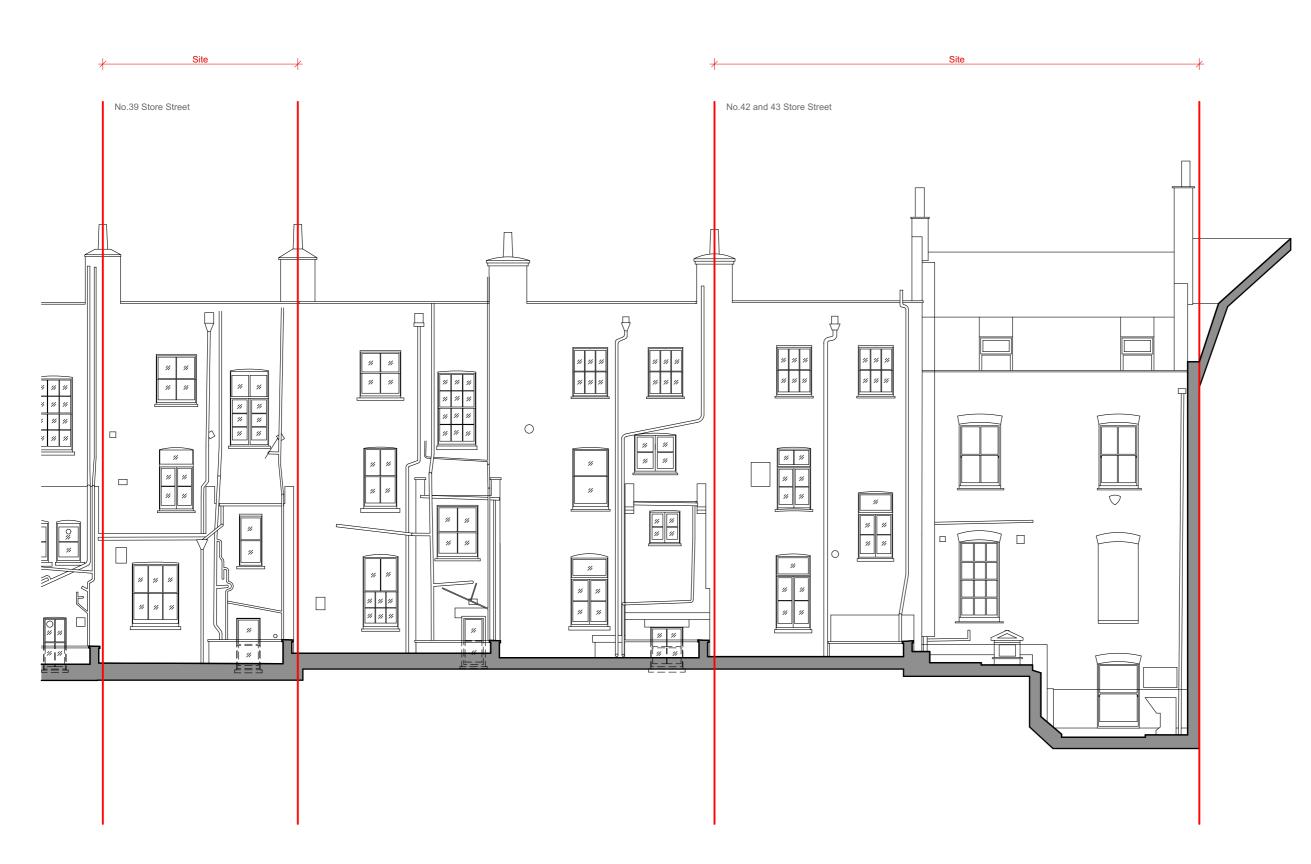

# Garnett Architecture

Architecture, Planning, Interiors

PROJECT 39, 42-43 Store Street WC1E 7DB

The Bedford Estates Bloomsbury

Ltd.

South Elevation Elevations As Existing

**PLANNING** 

REFERENCE Project Originator Zone Location Type Role Drawing Revision No. Code No.

0963 - GAR - XX - XX - DR - A - 0201 - L01

| PROJECT NUMBER | DRAWING NUMBE | REVISION       |
|----------------|---------------|----------------|
| 0963           | 0201          | L01            |
| DATE 23/05/    | 2024   SCA    | ALE @ A3 1:100 |