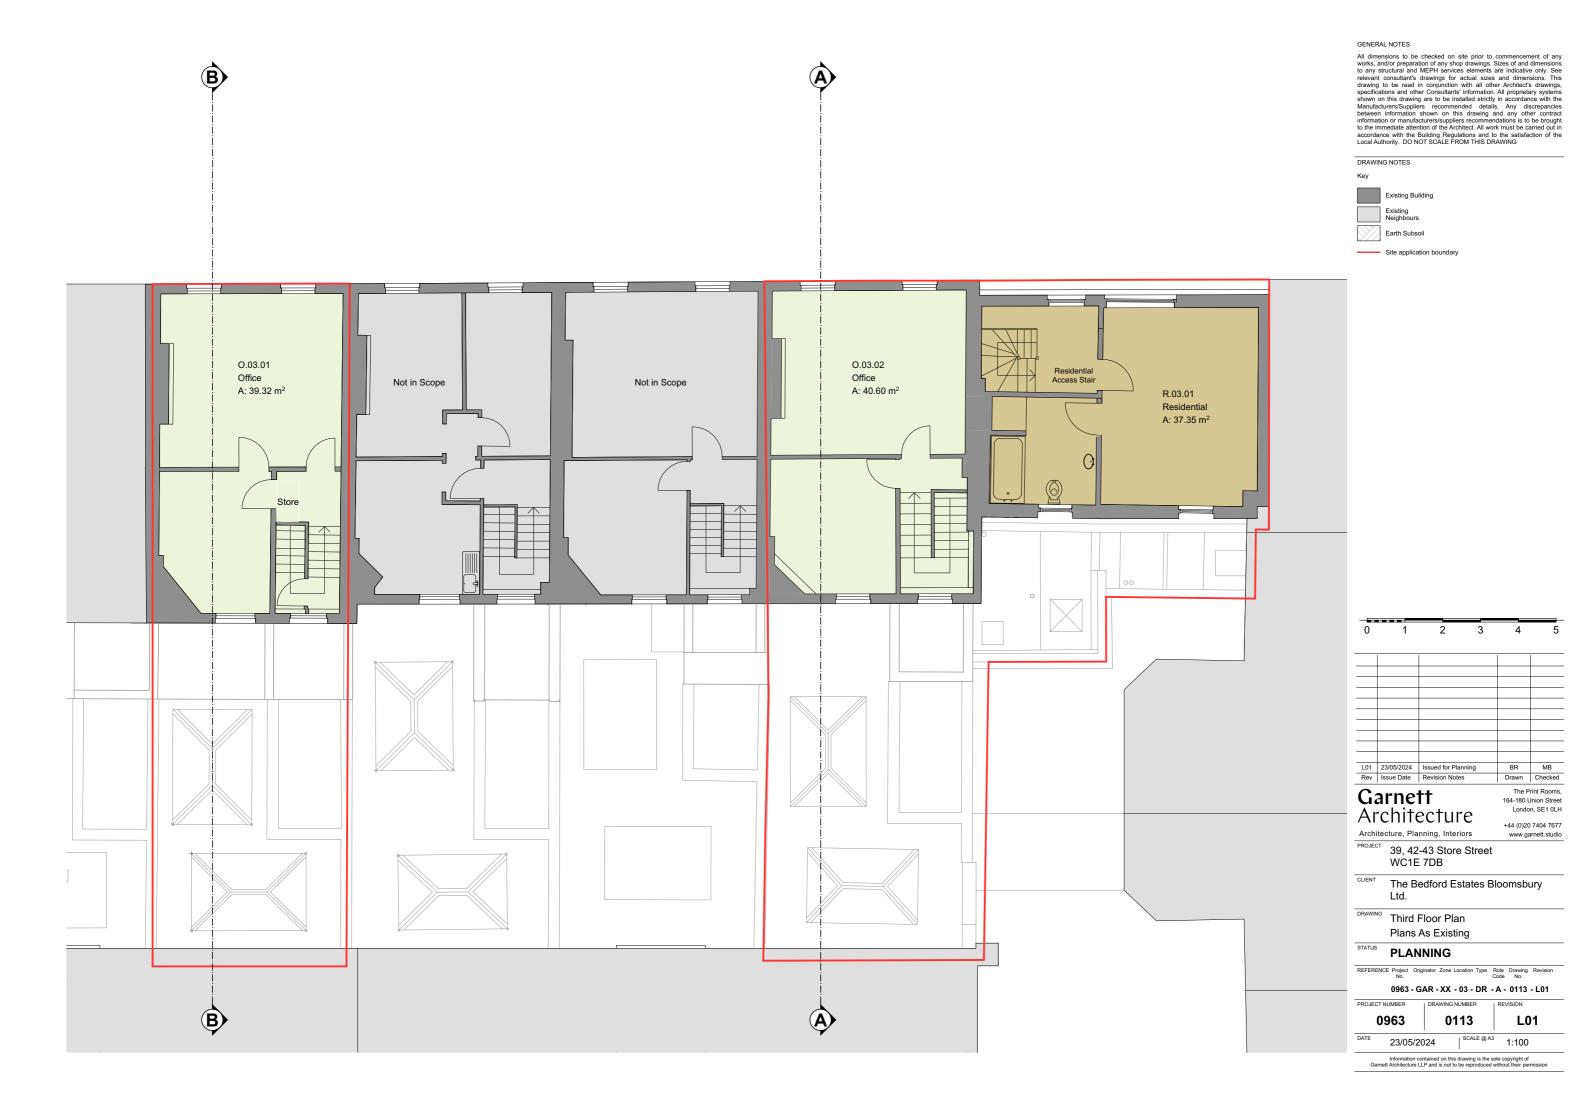

GENERAL NOTES

All dimensions to be checked on site prior to commencement of any works, and/or preparation of any shop drawings. Sizes of and dimensions to any structural and MEPH services elements are indicative only. See relevant consultant's drawings for actual sizes and dimensions. This drawing to be read in conjunction with all other Architect's drawings, specifications and other Consultants' information. All proprietary systems shown on this drawing are to be installed strictly in accordance with the Manufacturers/Suppliers recommended details. Any discrepancies between information shown on this drawing and any other contract information or manufacturers/Suppliers recommendations is to be brought to the immediate attention of the Architect. All work must be carried out in accordance with the Building Regulations and to the satisfaction of the Local Authority. DO NOT SCALE FROM THIS DRAWING

164-180 Union Street London, SE1 0LH

+44 (0)20 7404 7677 www.garnett.studio

### Garnett Architecture

Architecture, Planning, Interiors

PROJECT 39, 42-43 Store Street WC1E 7DB

The Bedford Estates Bloomsbury Ltd.

Basement Floor Plan Plans As Existing

PLANNING

REFERENCE Project Originator Zone Location Type Role Drawing Revision No.

0963 - GAR - XX - B1 - DR - A - 0115 - L01

| PROJECT | NUMBER   | DRAWI | NG NUMBER | RE | VISION |
|---------|----------|-------|-----------|----|--------|
| C       | 963      |       | 0115      |    | L01    |
| DATE    | 23/05/20 | 024   | SCALE @   | A3 | 1:100  |