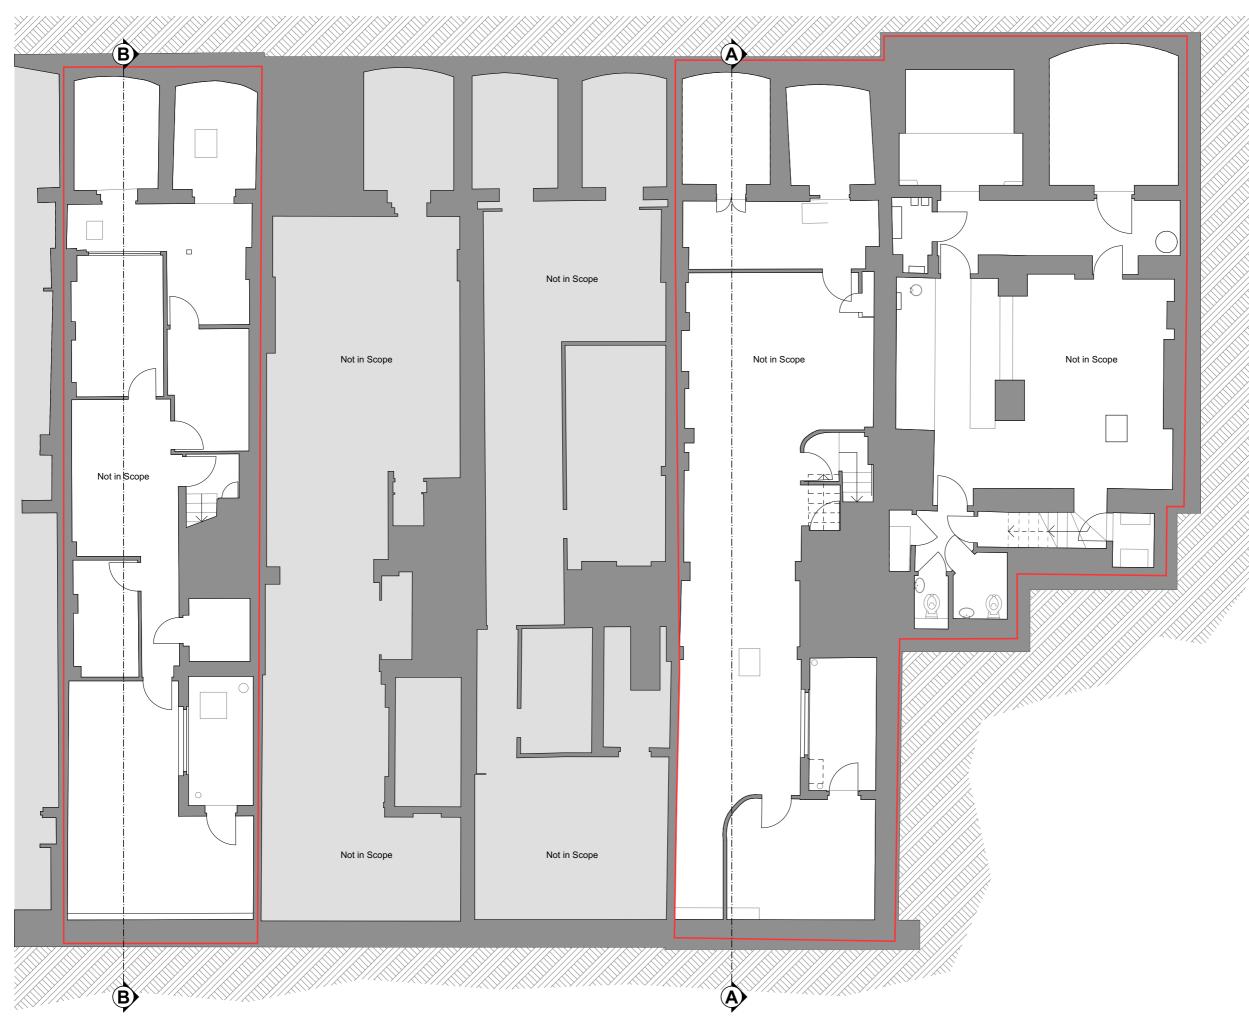

### Garnett Architecture

Architecture, Planning, Interiors

PROJECT 39, 42-43 Store Street WC1E 7DB

The Bedford Estates Bloomsbury Ltd.

Basement Floor Plan Plans As Existing

PLANNING

REFERENCE Project Originator Zone Location Type Role Drawing Revision No.

0963 - GAR - XX - B1 - DR - A - 0115 - L01

| PROJECT | NUMBER   | DRAWI | NG NUMBER | RE | VISION |
|---------|----------|-------|-----------|----|--------|
| C       | 963      |       | 0115      |    | L01    |
| DATE    | 23/05/20 | 024   | SCALE @   | A3 | 1:100  |