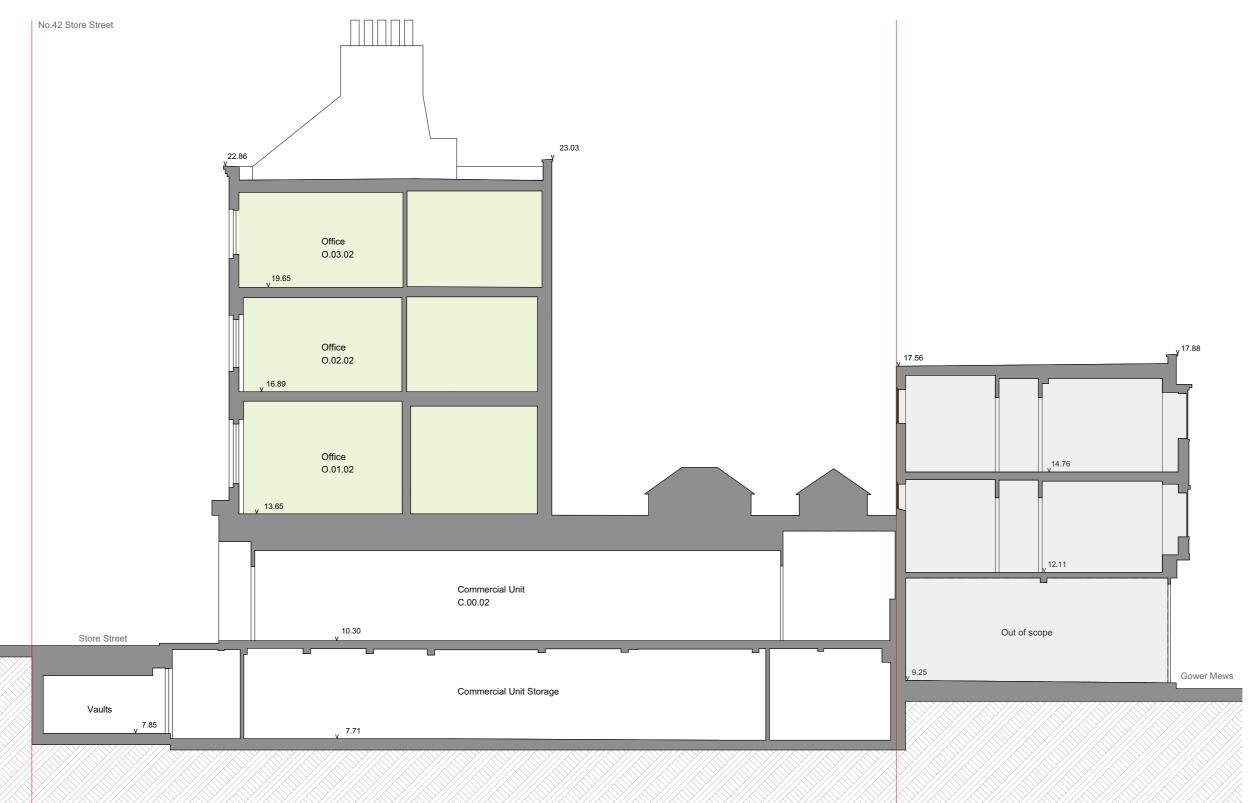

## Garnett Architecture

Architecture, Planning, Interiors

PROJECT 39, 42-43 Store Street WC1E 7DB

The Bedford Estates Bloomsbury Ltd.

DRAWING Section A-A

Sections As Existing

PLANNING

REFERENCE Project Originator Zone Location Type Role Drawing Revision No.

| PROJECT NUMBER DRA |           | DRAWING NUMBER | REVISION |
|--------------------|-----------|----------------|----------|
| (                  | 963       | 0300           | L01      |
| DATE               | 23/05/202 | 24   SCALE @   | A3 1:100 |