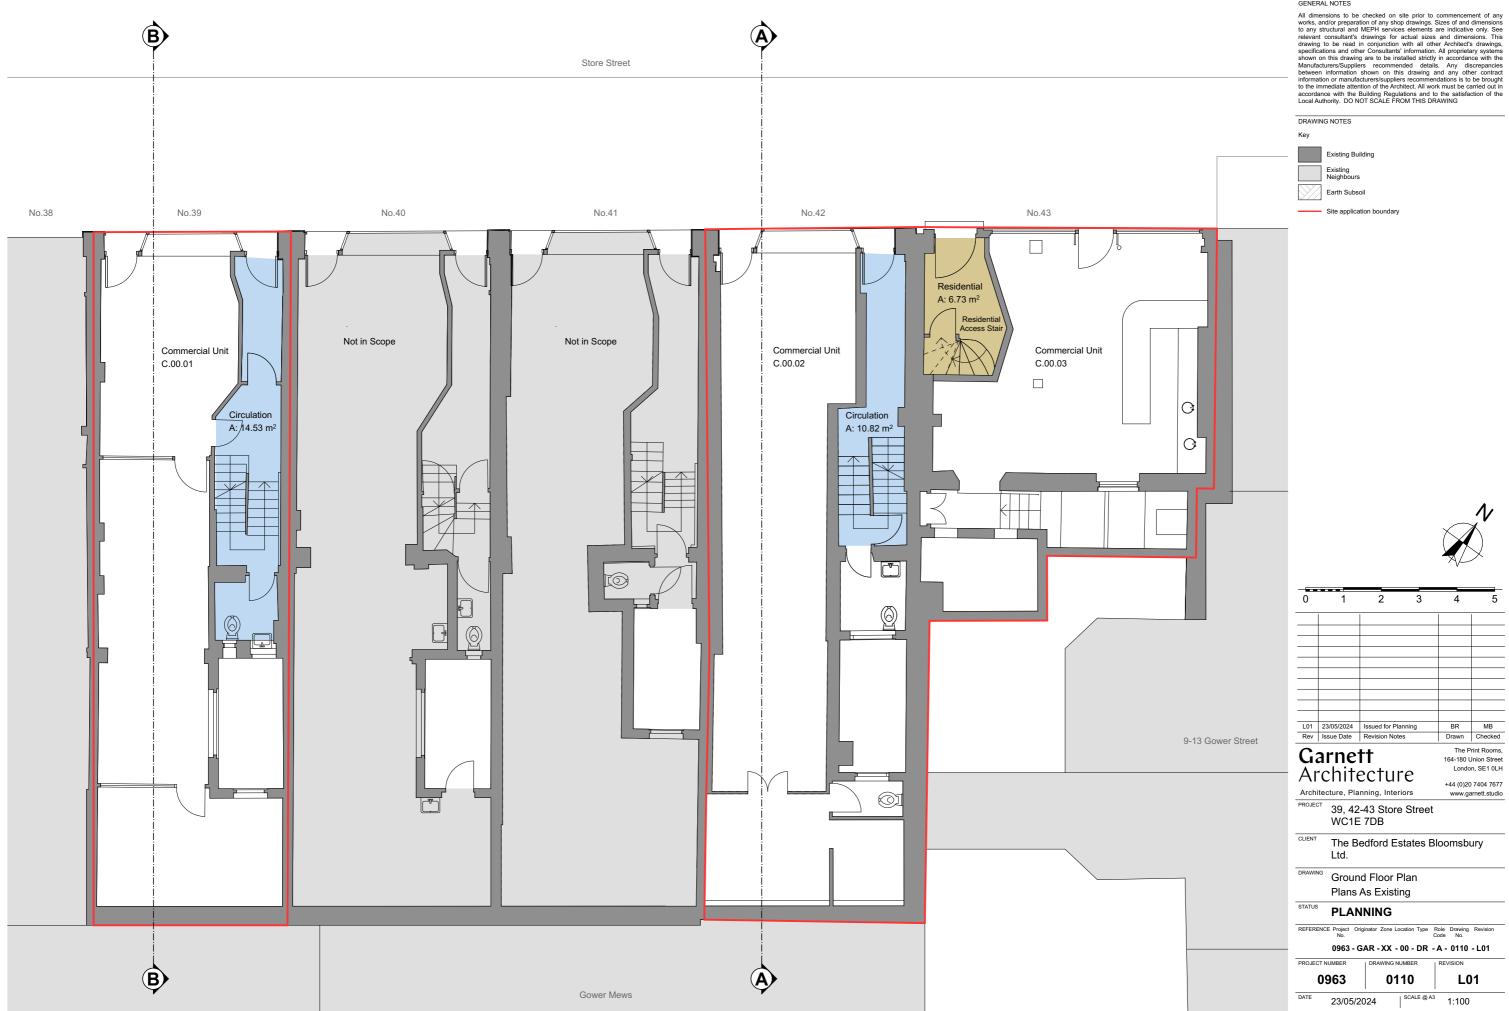

### GENERAL NOTES

All dimensions to be checked on site prior to commencement of any works, and/or preparation of any shop drawings. Sizes of and dimensions to any structural and MEPH services elements are indicative only. See relevant consultant's drawings for actual sizes and dimensions. This drawing to be read in conjunction with all other Architect's drawings, specifications and other Consultants' information. All proprietary systems shown on this drawing are to be installed strictly in accordance with the Manufacturers/Suppliers recommended details. Any discrepancies between information shown on this drawing and any other contract information or manufacturers/suppliers recommendations is to be brought to the immediate attention of the Architect. All work must be carried out in accordance with the Building Regulations and to the satisfaction of the Local Authority. DO NOT SCALE FROM THIS DRAWING

GENERAL NOTES

All dimensions to be checked on site prior to commencement of any works, and/or preparation of any shop drawings. Sizes of and dimensions to any structural and MEPH services elements are indicative only. See relevant consultant's drawings for actual sizes and dimensions. This drawing to be read in conjunction with all other Architect's drawings, specifications and other Consultants' information. All proprietary systems shown on this drawing are to be installed strictly in accordance with the Manufacturers/Suppliers recommended details. Any discrepancies between information shown on this drawing and any other contract information or manufacturers/Suppliers recommendations is to be brought to the immediate attention of the Architect. All work must be carried out in accordance with the Building Regulations and to the satisfaction of the Local Authority. DO NOT SCALE FROM THIS DRAWING

### Garnett Architecture

Architecture, Planning, Interiors

PROJECT 39, 42-43 Store Street WC1E 7DB

The Bedford Estates Bloomsbury Ltd.

Basement Floor Plan Plans As Existing

PLANNING

REFERENCE Project Originator Zone Location Type Role Drawing Revision No.

0963 - GAR - XX - B1 - DR - A - 0115 - L01

| PROJECT | NUMBER   | DRAWI | NG NUMBER | RE | VISION |
|---------|----------|-------|-----------|----|--------|
| C       | 963      |       | 0115      |    | L01    |
| DATE    | 23/05/20 | 024   | SCALE @   | A3 | 1:100  |