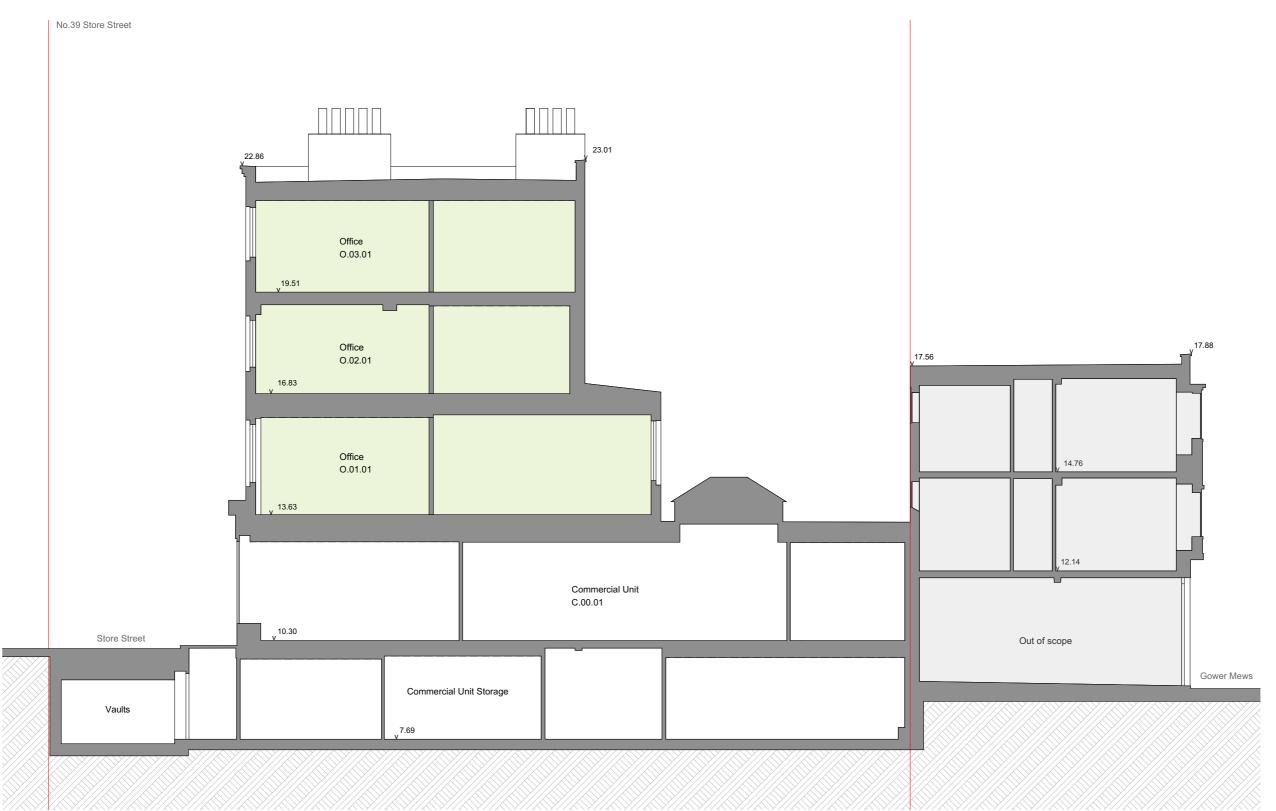

## Garnett Architecture

Architecture, Planning, Interiors

PROJECT 39, 42-43 Store Street WC1E 7DB

The Bedford Estates Bloomsbury Ltd.

DRAWING Section A-A

Sections As Existing

PLANNING

REFERENCE Project Originator Zone Location Type Role Drawing Revision No.

| PROJECT NUMBER DRA |           | DRAWING NUMBER | REVISION |
|--------------------|-----------|----------------|----------|
| (                  | 963       | 0300           | L01      |
| DATE               | 23/05/202 | 24   SCALE @   | A3 1:100 |