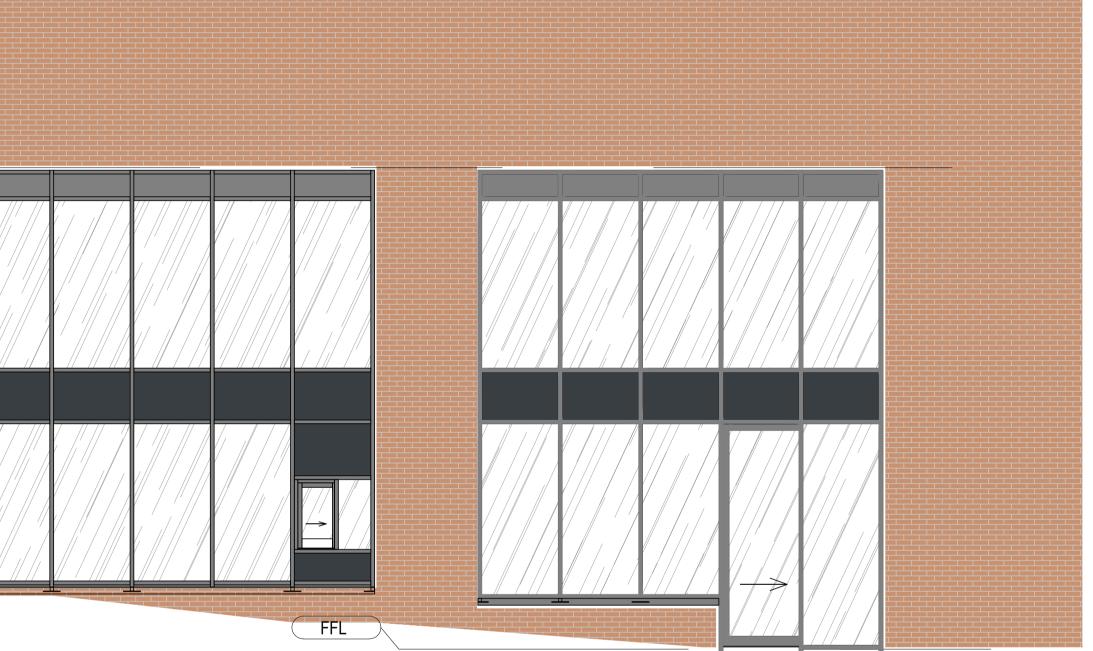

01 FRONT ELEVATION SCALE 1:50 @ A1

This drawing is to be read in conjunction with specifications, scheduled and drawings issued by Blacksheep. All dimensions to be checked on site prior to the commencement of manufacture. ROD drawings to be issued for Blacksheep comment.

## Blacksheep FIVE GUYS Project WEST HAMPSTEAD WEST END LANE 156 LONDON UK 135 Curtain Road, London EC2A 3BX +44 (0)20 7713 7413 - blacksheep.uk.com <sup>Drawing</sup> EXISTING BUILDING ELEVATIONS Date Drawing No. Scale Revision Drawn By Checked By 1:50@A1 SC FIV297-P401 21/06/23 FD -