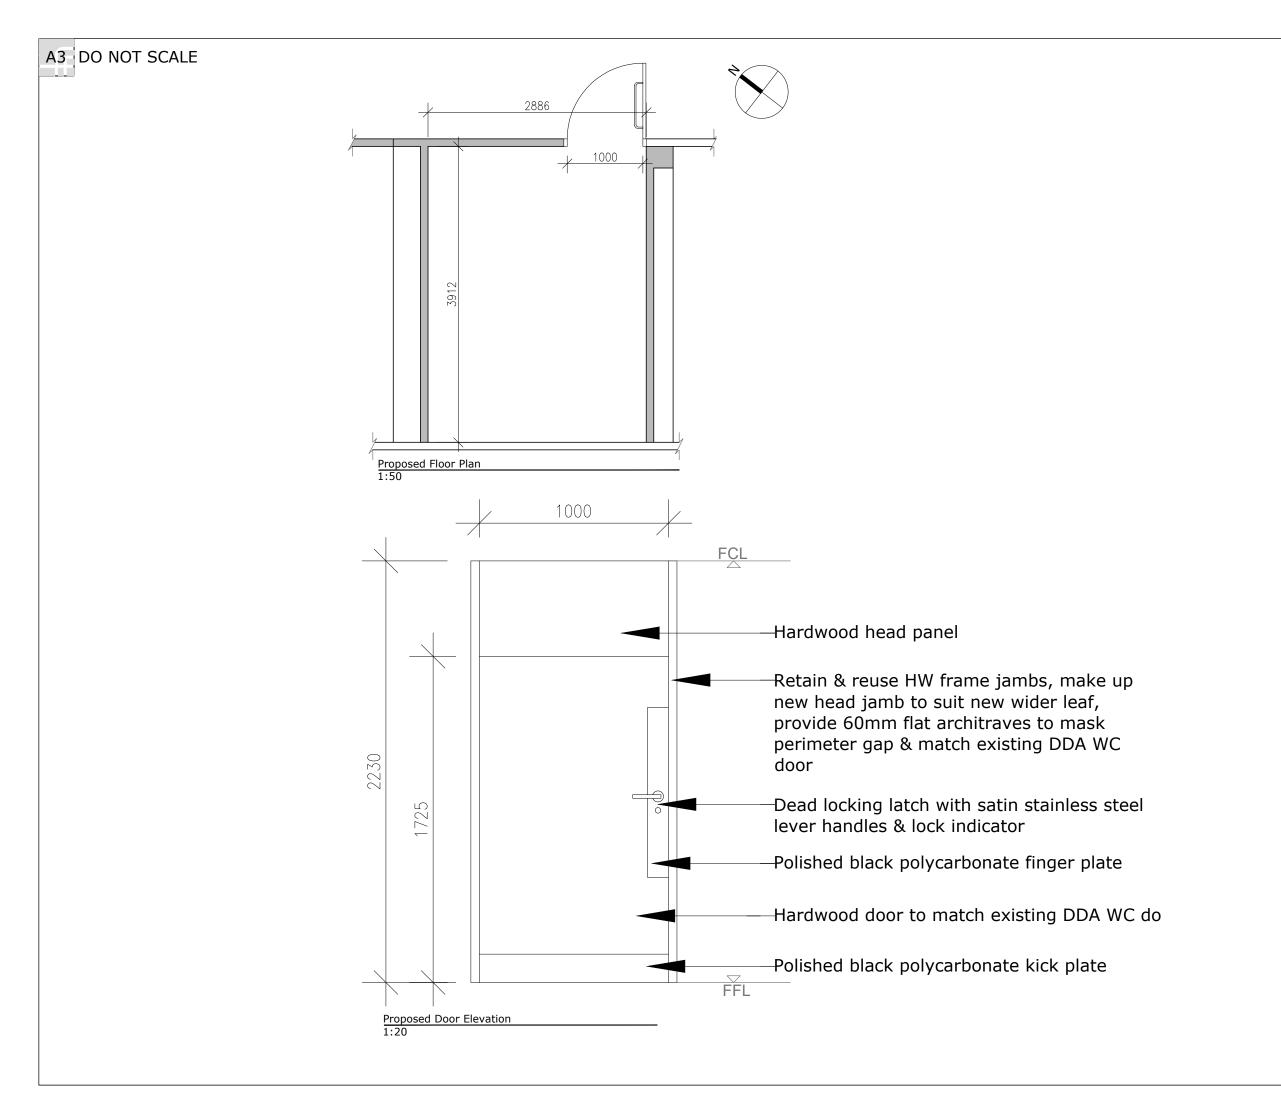

Client:

Camden Council

Project Title:

Swiss Cottage Changing Places

Drawing Title:

Proposed Changing Room Door Floor Plan/Elevation