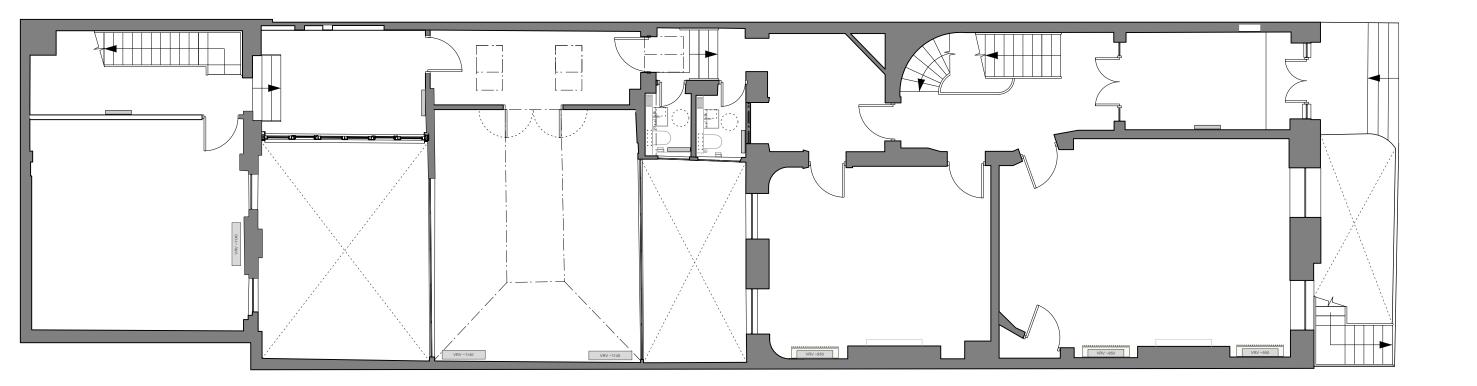

drawn / checked by SM/PB

Floorplans

May 2024

E1

19 Bedford Square, London WC1B 3HH

drawing title
Existing & Proposed Floorplans
First Floor & Mezzanine

client drawing no.

The Bedford Estates 314.19 202

© 2024 Johanna Molineus Architects Ltd

Do not scale dimensions from drawing. Check all dimensions on site prior to commencement of work. Do not copy or use this drawing without written consent. Issue or publication does not convey or imply grant of licence. If the drawing exceeds the quantities in any way the architects are to be informed before work is commenced. Drawing to be read in conjunction with structural engineer's drawings and specification.

drawn / checked by SM/PB

Floorplans

date May 2024

E1

19 Bedford Square, London WC1B 3HH

The Bedford Estates

drawing no.

drawing title Existing & Proposed Floorplans Second Floor

314.19 203

JOHANNA MOLINEUS ARCHITECTS

22 GREAT CHAPEL STREET LONDON W1F 8FR 0207 734 8320 info@johannamolineus.com

© 2024 Johanna Molineus Architects Ltd

Do not copy or use this drawing without written consent. Issue or publication does not convey or imply grant of licence. If the drawing exceeds the quantities in any way the architects are to be informed before work is commenced. Drawing to be read in conjunction with structural engineer's drawings and specification.