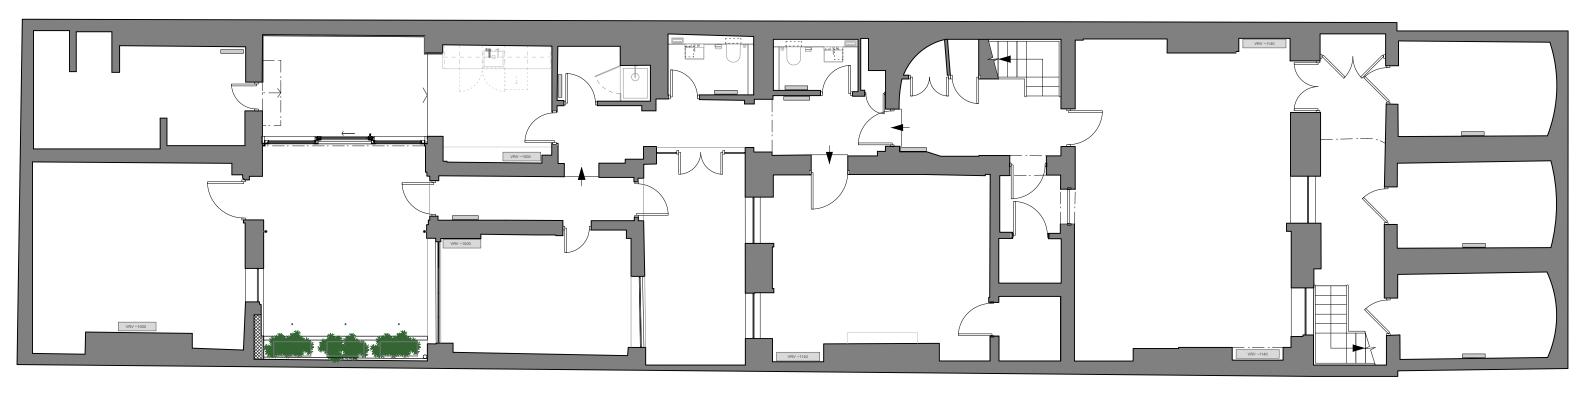

drawn / checked by SM/PB

Floorplans

May 2024 revision

E1

date

19 Bedford Square, London WC1B 3HH

The Bedford Estates

Existing & Proposed Floorplans Lower Ground Floor

drawing no. 314.19 200

© 2024 Johanna Molineus Architects Ltd

Do not scale dimensions from drawing.
Check all dimensions on site prior to commencement of work.
Do not copy or use this drawing without written consent.
Issue or publication does not convey or imply grant of licence.
If the drawing oscodes the quantities in any way the architects are to be informed before work is commenced.
Drawing to be read in conjunction with structural engineer's drawings and specification.