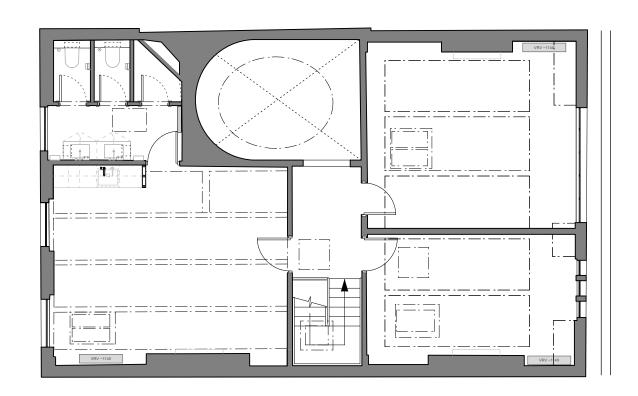

drawn / checked by SM/PB

Floorplans

May 2024

E1

19 Bedford Square, London WC1B 3HH

The Bedford Estates

Existing & Proposed Floorplans Ground Floor drawing no.

drawing no. 314.19 201