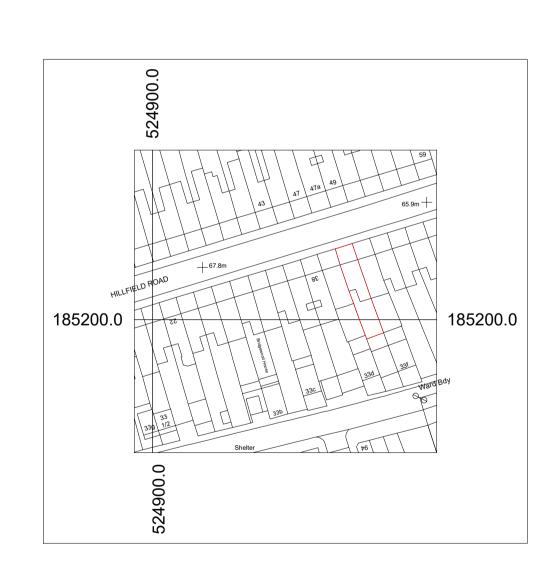

PROPOSED BLOCK PLAN

0 2.5 5 10m 1:200@A1

For briefing, information, planning, technical design, or tendering purposes ONLY.
Use figured dimensions only.
Do not scale from this drawing.
Issued for purpose indicated only.
All dimensions to be checked on site.
Architect to be notified of any discrepancies before construction commences.
Structural and services information is indicative only - refer to consultants' drawings and specification for details and setting out.
All work and materials to be in accordance

TURNER ARCHITECTS

t. +44 (0) 7779 726996
e. info@turnerarchitects.co.uk
w. www.turnerarchitects.co.uk

34 HILLFIELD ROAD LONDON NW6 1PZ

EXISTING LOCATION &
PROPOSED BLOCK SITE PLAN

As titles @ A1

MAR 2023

AP | PT | 1-3