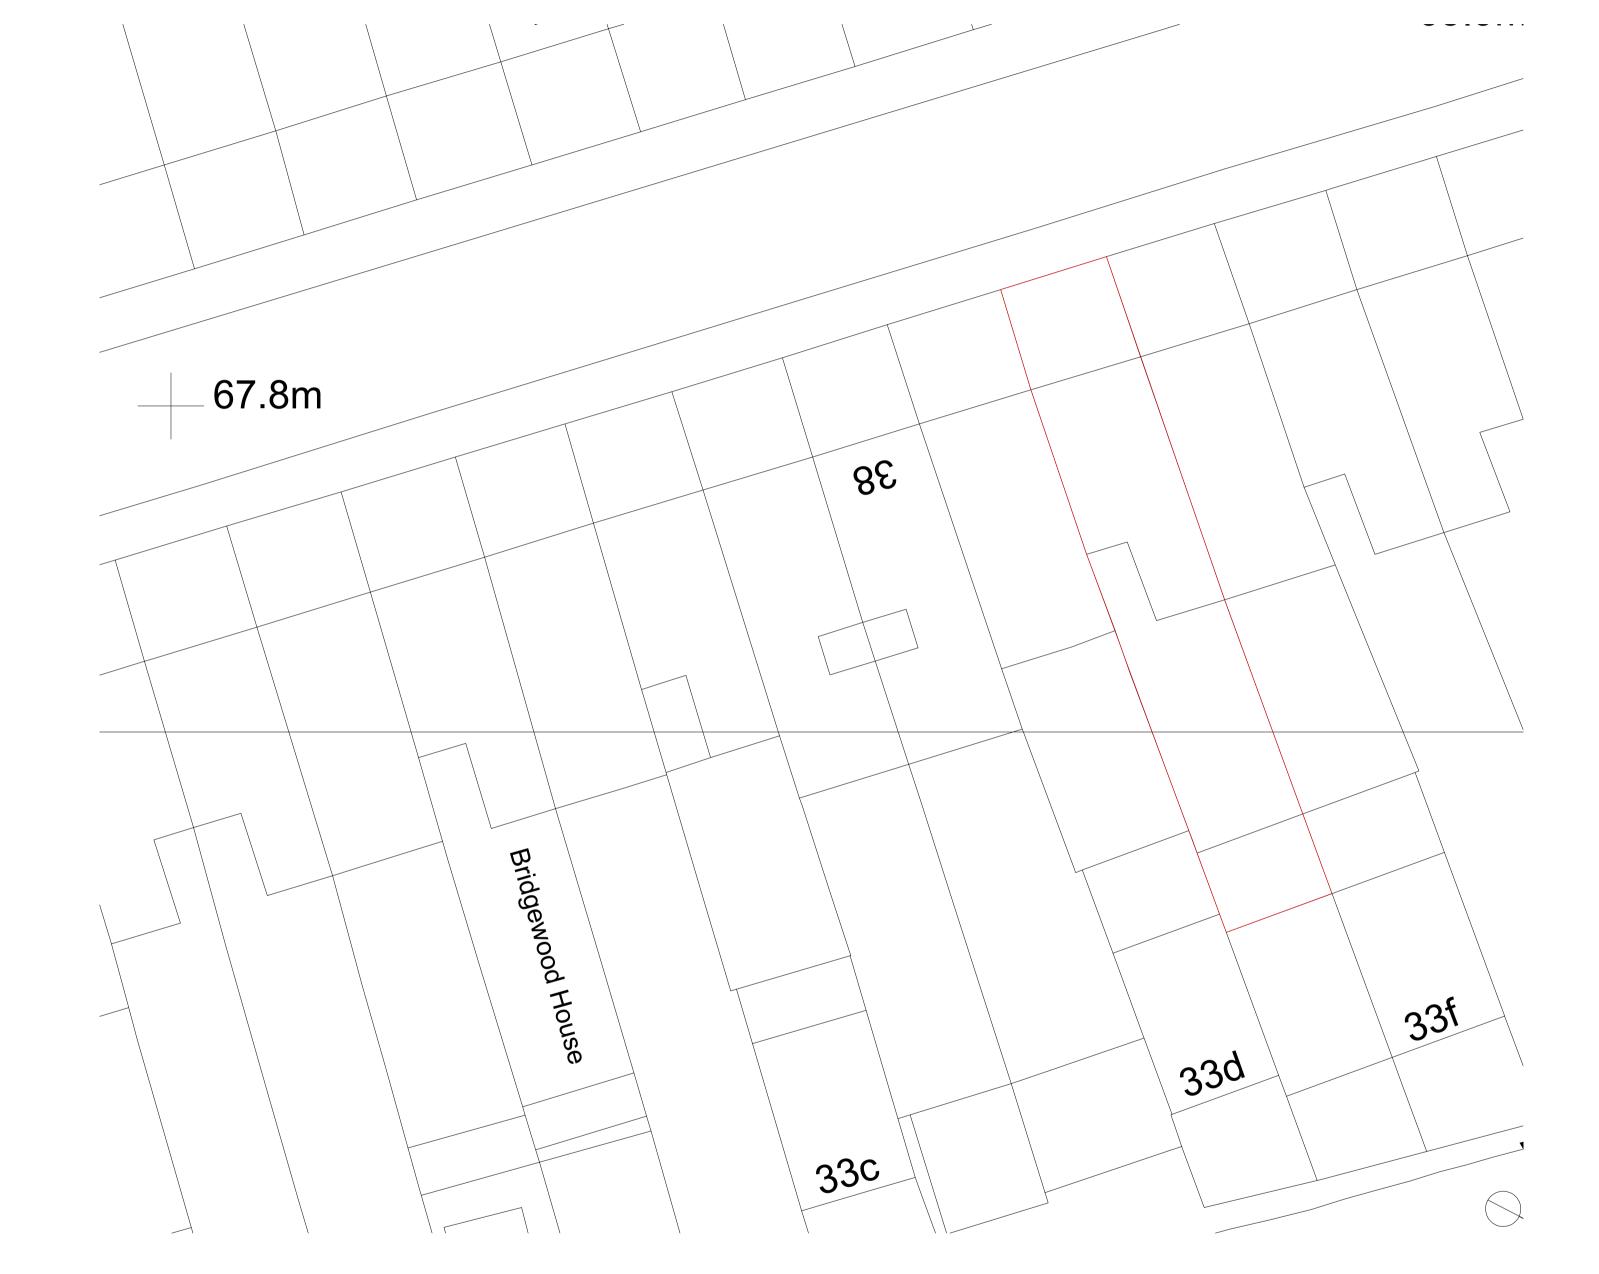

PROPOSED BLOCK PLAN

0 2.5 5 10m 1:200@A1

For briefing, information, planning, technical design, or tendering purposes ONLY.
Use figured dimensions only.
Do not scale from this drawing.
Issued for purpose indicated only.
All dimensions to be checked on site.
Architect to be notified of any discrepancies before construction commences.
Structural and services information is indicative only - refer to consultants' drawings and specification for details and setting out.
All work and materials to be in accordance

TURNER ARCHITECTS

t. +44 (0) 7779 726996
e. info@turnerarchitects.co.uk
w. www.turnerarchitects.co.uk

34 HILLFIELD ROAD LONDON NW6 1PZ

EXISTING LOCATION &
PROPOSED BLOCK SITE PLAN

As titles @ A1

MAR 2023

AP | PT | 1-3