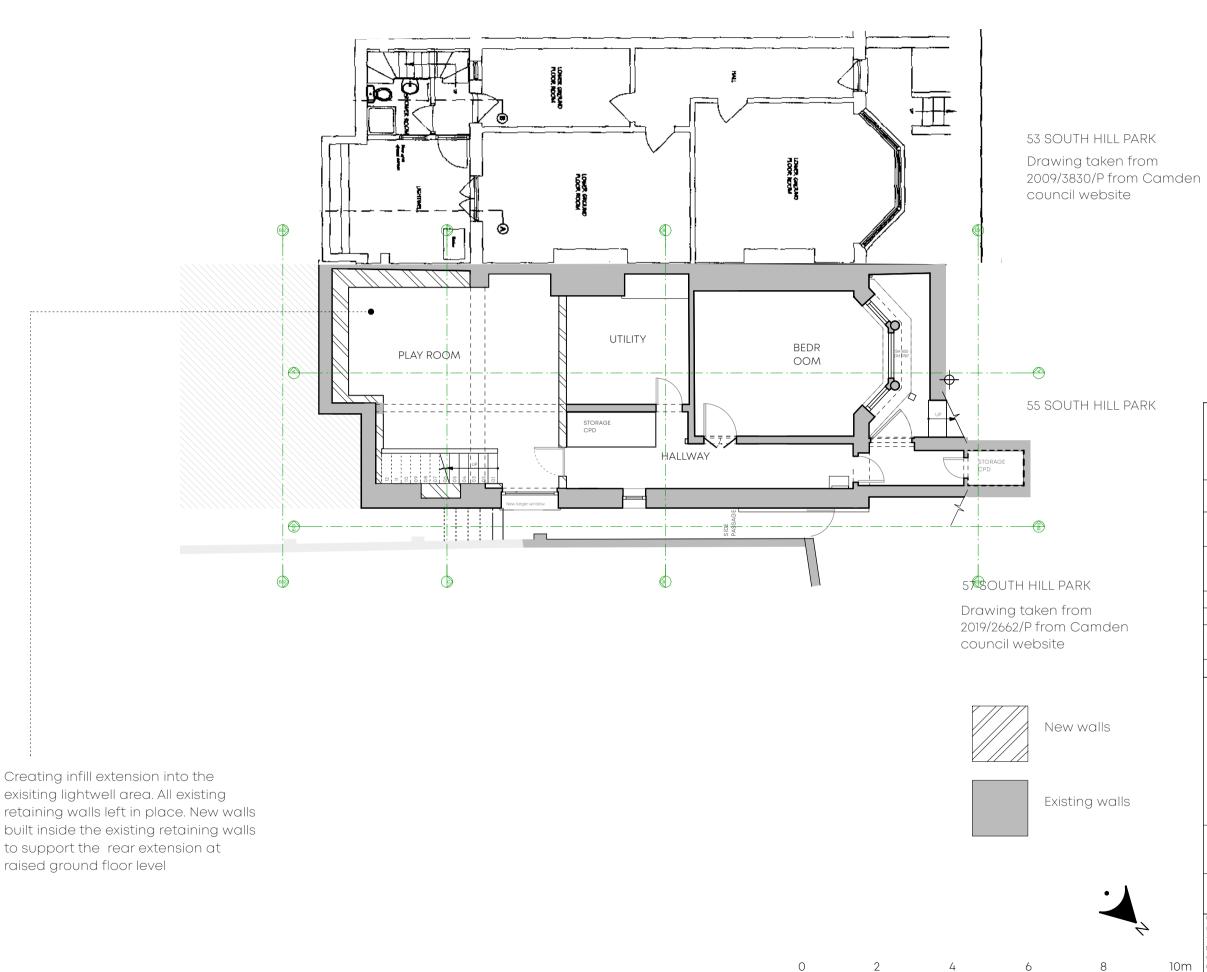

1:100

The Vineyards, 36 Gloucester Ave, Primrose Hill, NW1 7BB Info@nancygouldstone.com 0207 2670024 - 0745 3291906

Project: 55 South Hill Park - NW3 2SS

Drawing Title GENERAL - PROPOSED LOWER GROUND FLOOR