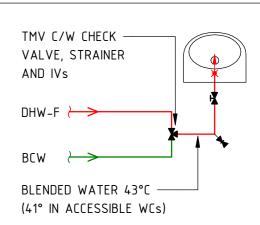

## DOMESTICS NOTES

- 1. ALL DEADLEGS ARE TO BE KEPT TO AN ABSOLUTE MINIMUM.
- 2. ALTHOUGH NOT SHOWN, INCLUDE FOR AUTOMATIC AIR VENTS AT ALL HIGH POINTS AND DRAIN COCKS AT ALL LOW POINTS ON THE SYSTEM.
- 3. THE INSTALLATION SHALL COMPLY WITH THE WATER SUPPLY (WATER FITTINGS) REGULATIONS 1999 IN EVERY RESPECT.
- 4. ALL DHW FLOW & RETURN PIPEWORK SHALL BE EQUIPPED WITH ALL VALVES REQUIRED TO BALANCE THE SYSTEM.
- 5. CHROME PLATED SCREW DRIVER OPERATED SERVICE VALVES TO BE INSTALLED TO ALL SANITARY APPLIANCES. NO VALVES TO BE INSTALLED IN BOXING.