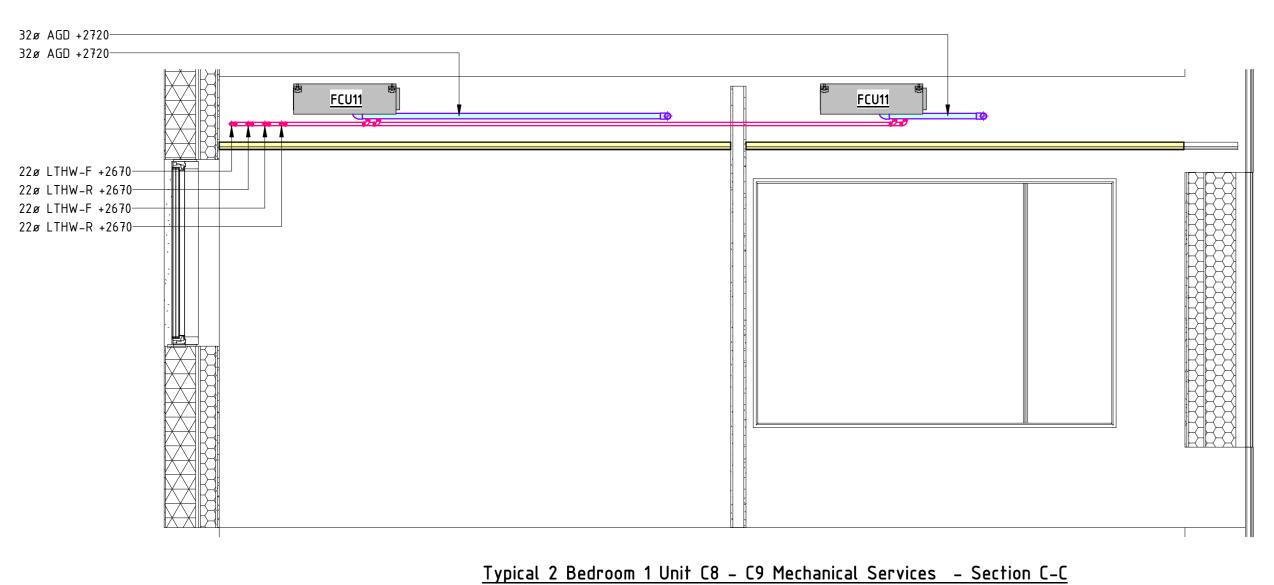

123007-WGI-ZZ-ZZ-M3-0002 - Architects Model - P03

SCALE 1 : 25

SCALE 1 : 25

<u>Typical 2 Bedroom 1 Unit C8 – C9 Mechanical Services – Section D–D</u> SCALE 1:25

| MECHANICAL APARTMENT LEGEND                                                 |                              |  |  |  |  |
|-----------------------------------------------------------------------------|------------------------------|--|--|--|--|
| SYMBOL                                                                      | DESCRIPTION                  |  |  |  |  |
| <u> </u>                                                                    | SUPPLY DUCTWORK              |  |  |  |  |
| <u> </u>                                                                    | EXTRACT DUCTWORK             |  |  |  |  |
| $\begin{array}{c} \\ \\ \\ \\ \\ \\ \\ \\ \\ \\ \\ \\ \\ \\ \\ \\ \\ \\ \\$ | TRANSFER GRILLE              |  |  |  |  |
|                                                                             | DOMESTIC HOT WATER PIPEWORK  |  |  |  |  |
|                                                                             | BOOSTED COLD WATER PIPEWORK  |  |  |  |  |
|                                                                             | LOW TEMPERATURE HOT WATER    |  |  |  |  |
|                                                                             | FOUL WATER PIPEWORK          |  |  |  |  |
|                                                                             | CONDENSATE PIPEWORK          |  |  |  |  |
| G                                                                           | SHOWER FLOOR GULLY           |  |  |  |  |
| *****                                                                       | ELECTRIC HEATER              |  |  |  |  |
| Ī                                                                           | WALL MOUNTED THERMOSTAT      |  |  |  |  |
|                                                                             | ELECTRIC UNDER FLOOR HEATING |  |  |  |  |
|                                                                             | FIRE COLLAR                  |  |  |  |  |
| MECHANICAL APARTMENT ABBREVIATIONS                                          |                              |  |  |  |  |

# MECHANICAL APARTMENT ABBREVIATIONS

- AGD ABOVE GROUND DRAINAGE
- BCW BOOSTED CALLED WATER DHW – DOMESTIC HOT WATER
- FC FIRE COLLAR
- FCU FAN COIL UNIT
- LTHW LOW TEMPERTURE HOT WATER MVHR - MECHANICAL VENTILATION HEAT RECOVERY
- TR TOWEL RAIL
- UFH UNDERFLOOR HEATING WC – WATER CLOSET
- WD WASHER DRYER WHB – WASH HAND BASIN

### HEATING NOTES

- 1. THE CONTRACTOR SHALL MAKE ADEQUATE PROVISION FOR EXPANSION BELLOWS & LOOPS WITH ALL ASSOCIATED BRACKETRY, GUIDES & ANCHORS. EXPANSION BELLOWS TO BE CONFIRMED BY SPECIALIST.
- 2. ALL PIPEWORK PASSING THROUGH WALLS & FLOORS TO BE SLEEVED & FIRE STOPPED TO BS EN 1366-3, NON-NORMATIVE CONSTRUCTION TYPES SHOULD BE TO BS:476 AND SUBJECT TO BUILDING CONTROL APPROVAL. WHERE PASSING THROUGH FIRE WALLS/CAVITY BARRIERS/FLOORS. SLEEVES TO BE FLUSH WITH SERVICES WHERE PIPEWORK IS EXPOSED.
- 3. ALTHOUGH NOT SHOWN, INCLUDE FOR AAVs AT ALL HIGH POINTS & DRAIN COCKS AT ALL LOW POINTS ON THE SYSTEM.
- 4. ALL PIPEWORK TO BE PRESSURE TESTED PRIOR TO THE APPLICATION OF INSULATION.