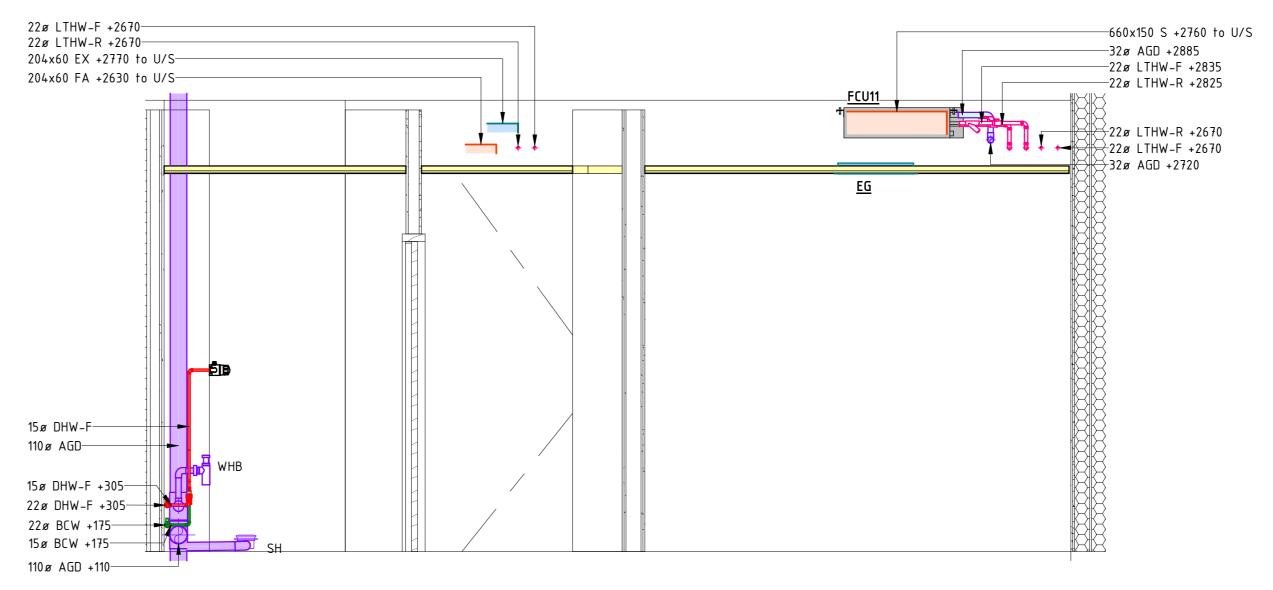

123007-WGI-ZZ-ZZ-M3-0002 - Architects Model - P03

SCALE 1 : 25

SCALE 1 : 25

<u>Typical 2 Bedroom 1 Unit C8 – C9 Mechanical Services – Section D–D</u> SCALE 1:25

| MECHANICAL APARTMENT LEGEND                                                 |                              |  |  |  |  |
|-----------------------------------------------------------------------------|------------------------------|--|--|--|--|
| SYMBOL                                                                      | DESCRIPTION                  |  |  |  |  |
| <u> </u>                                                                    | SUPPLY DUCTWORK              |  |  |  |  |
| <u> </u>                                                                    | EXTRACT DUCTWORK             |  |  |  |  |
| $\begin{array}{c} \\ \\ \\ \\ \\ \\ \\ \\ \\ \\ \\ \\ \\ \\ \\ \\ \\ \\ \\$ | TRANSFER GRILLE              |  |  |  |  |
|                                                                             | DOMESTIC HOT WATER PIPEWORK  |  |  |  |  |
|                                                                             | BOOSTED COLD WATER PIPEWORK  |  |  |  |  |
|                                                                             | LOW TEMPERATURE HOT WATER    |  |  |  |  |
|                                                                             | FOUL WATER PIPEWORK          |  |  |  |  |
|                                                                             | CONDENSATE PIPEWORK          |  |  |  |  |
| G                                                                           | SHOWER FLOOR GULLY           |  |  |  |  |
| *****                                                                       | ELECTRIC HEATER              |  |  |  |  |
| Ī                                                                           | WALL MOUNTED THERMOSTAT      |  |  |  |  |
|                                                                             | ELECTRIC UNDER FLOOR HEATING |  |  |  |  |
|                                                                             | FIRE COLLAR                  |  |  |  |  |
| MECHANICAL APARTMENT ABBREVIATIONS                                          |                              |  |  |  |  |

# MECHANICAL APARTMENT ABBREVIATIONS

- AGD ABOVE GROUND DRAINAGE
- BCW BOOSTED CALLED WATER DHW – DOMESTIC HOT WATER
- FC FIRE COLLAR
- FCU FAN COIL UNIT
- LTHW LOW TEMPERTURE HOT WATER MVHR - MECHANICAL VENTILATION HEAT RECOVERY
- TR TOWEL RAIL
- UFH UNDERFLOOR HEATING WC – WATER CLOSET
- WD WASHER DRYER WHB – WASH HAND BASIN

### HEATING NOTES

- 1. THE CONTRACTOR SHALL MAKE ADEQUATE PROVISION FOR EXPANSION BELLOWS & LOOPS WITH ALL ASSOCIATED BRACKETRY, GUIDES & ANCHORS. EXPANSION BELLOWS TO BE CONFIRMED BY SPECIALIST.
- 2. ALL PIPEWORK PASSING THROUGH WALLS & FLOORS TO BE SLEEVED & FIRE STOPPED TO BS EN 1366-3, NON-NORMATIVE CONSTRUCTION TYPES SHOULD BE TO BS:476 AND SUBJECT TO BUILDING CONTROL APPROVAL. WHERE PASSING THROUGH FIRE WALLS/CAVITY BARRIERS/FLOORS. SLEEVES TO BE FLUSH WITH SERVICES WHERE PIPEWORK IS EXPOSED.
- 3. ALTHOUGH NOT SHOWN, INCLUDE FOR AAVs AT ALL HIGH POINTS & DRAIN COCKS AT ALL LOW POINTS ON THE SYSTEM.
- 4. ALL PIPEWORK TO BE PRESSURE TESTED PRIOR TO THE APPLICATION OF INSULATION.

## DOMESTICS NOTES

- 1. ALL DEADLEGS ARE TO BE KEPT TO AN ABSOLUTE MINIMUM.
- 2. ALTHOUGH NOT SHOWN, INCLUDE FOR AUTOMATIC AIR VENTS AT ALL HIGH POINTS AND DRAIN COCKS AT ALL LOW POINTS ON THE SYSTEM.
- 3. THE INSTALLATION SHALL COMPLY WITH THE WATER SUPPLY (WATER FITTINGS) REGULATIONS 1999 IN EVERY RESPECT.
- 4. ALL DHW FLOW & RETURN PIPEWORK SHALL BE EQUIPPED WITH ALL VALVES REQUIRED TO BALANCE THE SYSTEM.
- 5. CHROME PLATED SCREW DRIVER OPERATED SERVICE VALVES TO BE INSTALLED TO ALL SANITARY APPLIANCES. NO VALVES TO BE INSTALLED IN BOXING.