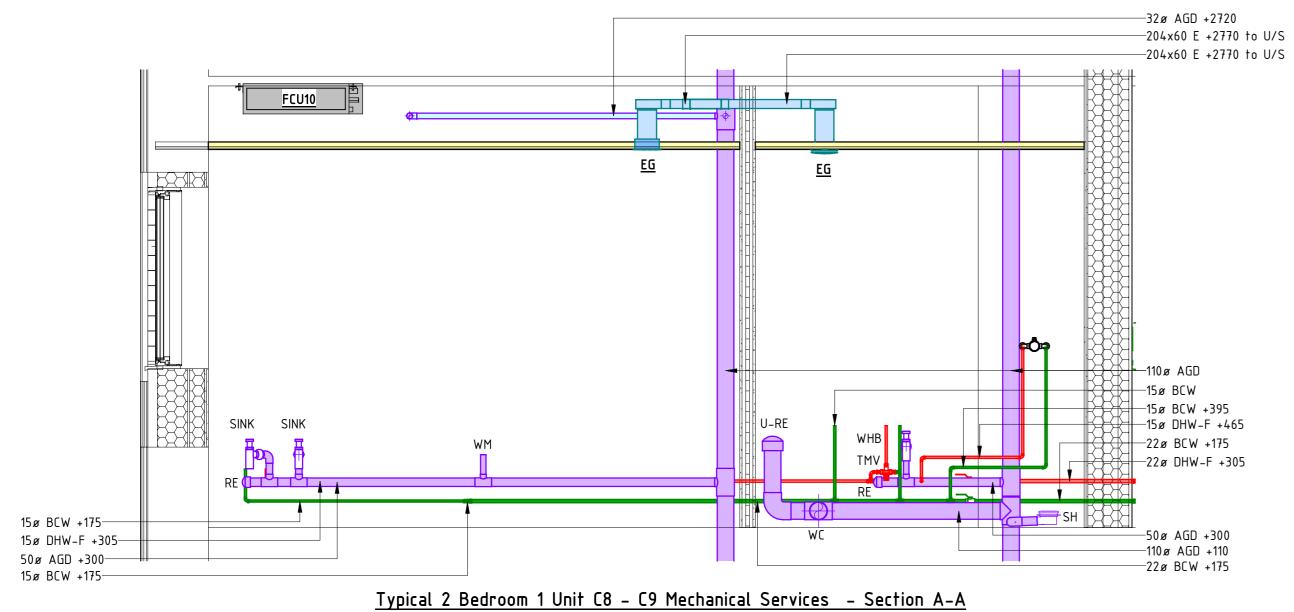

123007-WGI-ZZ-ZZ-M3-0002 - Architects Model - P03

SCALE 1 : 25

SCALE 1 : 25

<u>Typical 2 Bedroom 1 Unit C8 – C9 Mechanical Services – Section D–D</u> SCALE 1:25

| MECHANICAL APARTMENT LEGEND                                                 |                              |  |  |  |  |
|-----------------------------------------------------------------------------|------------------------------|--|--|--|--|
| SYMBOL                                                                      | DESCRIPTION                  |  |  |  |  |
| <u> </u>                                                                    | SUPPLY DUCTWORK              |  |  |  |  |
| <u> </u>                                                                    | EXTRACT DUCTWORK             |  |  |  |  |
| $\begin{array}{c} \\ \\ \\ \\ \\ \\ \\ \\ \\ \\ \\ \\ \\ \\ \\ \\ \\ \\ \\$ | TRANSFER GRILLE              |  |  |  |  |
|                                                                             | DOMESTIC HOT WATER PIPEWORK  |  |  |  |  |
|                                                                             | BOOSTED COLD WATER PIPEWORK  |  |  |  |  |
|                                                                             | LOW TEMPERATURE HOT WATER    |  |  |  |  |
|                                                                             | FOUL WATER PIPEWORK          |  |  |  |  |
|                                                                             | CONDENSATE PIPEWORK          |  |  |  |  |
| G                                                                           | SHOWER FLOOR GULLY           |  |  |  |  |
| *****                                                                       | ELECTRIC HEATER              |  |  |  |  |
| Ī                                                                           | WALL MOUNTED THERMOSTAT      |  |  |  |  |
|                                                                             | ELECTRIC UNDER FLOOR HEATING |  |  |  |  |
|                                                                             | FIRE COLLAR                  |  |  |  |  |
| MECHANICAL APARTMENT ABBREVIATIONS                                          |                              |  |  |  |  |

# MECHANICAL APARTMENT ABBREVIATIONS

- AGD ABOVE GROUND DRAINAGE
- BCW BOOSTED CALLED WATER DHW – DOMESTIC HOT WATER
- FC FIRE COLLAR
- FCU FAN COIL UNIT
- LTHW LOW TEMPERTURE HOT WATER MVHR - MECHANICAL VENTILATION HEAT RECOVERY
- TR TOWEL RAIL
- UFH UNDERFLOOR HEATING WC – WATER CLOSET
- WD WASHER DRYER WHB – WASH HAND BASIN

### HEATING NOTES

- 1. THE CONTRACTOR SHALL MAKE ADEQUATE PROVISION FOR EXPANSION BELLOWS & LOOPS WITH ALL ASSOCIATED BRACKETRY, GUIDES & ANCHORS. EXPANSION BELLOWS TO BE CONFIRMED BY SPECIALIST.
- 2. ALL PIPEWORK PASSING THROUGH WALLS & FLOORS TO BE SLEEVED & FIRE STOPPED TO BS EN 1366-3, NON-NORMATIVE CONSTRUCTION TYPES SHOULD BE TO BS:476 AND SUBJECT TO BUILDING CONTROL APPROVAL. WHERE PASSING THROUGH FIRE WALLS/CAVITY BARRIERS/FLOORS. SLEEVES TO BE FLUSH WITH SERVICES WHERE PIPEWORK IS EXPOSED.
- 3. ALTHOUGH NOT SHOWN, INCLUDE FOR AAVs AT ALL HIGH POINTS & DRAIN COCKS AT ALL LOW POINTS ON THE SYSTEM.
- 4. ALL PIPEWORK TO BE PRESSURE TESTED PRIOR TO THE APPLICATION OF INSULATION.

## DOMESTICS NOTES

- 1. ALL DEADLEGS ARE TO BE KEPT TO AN ABSOLUTE MINIMUM.
- 2. ALTHOUGH NOT SHOWN, INCLUDE FOR AUTOMATIC AIR VENTS AT ALL HIGH POINTS AND DRAIN COCKS AT ALL LOW POINTS ON THE SYSTEM.
- 3. THE INSTALLATION SHALL COMPLY WITH THE WATER SUPPLY (WATER FITTINGS) REGULATIONS 1999 IN EVERY RESPECT.
- 4. ALL DHW FLOW & RETURN PIPEWORK SHALL BE EQUIPPED WITH ALL VALVES REQUIRED TO BALANCE THE SYSTEM.
- 5. CHROME PLATED SCREW DRIVER OPERATED SERVICE VALVES TO BE INSTALLED TO ALL SANITARY APPLIANCES. NO VALVES TO BE INSTALLED IN BOXING.

#### DRAINAGE NOTES

- 1. ALL ABOVE GROUND DRAINAGE TO BE INSTALLED IN ACCORDANCE WITH BUILDING REGULATIONS APPROVED DOCUMENT H & BS EN 12056-PARTS 1- 5 2000.
- 2. ACCESS PANEL TO BE INSTALLED IN ACCORDANCE WITH THE REQUIREMENTS OF BS EN 12056-PARTS 1-5 2000.
- 3. ALL DRAIN POINT CONNECTIONS INCLUDING CONNECTORS ARE TO BE LEFT BY THE UNDERGROUND DRAINAGE INSTALLER.
- 4. ALL SOIL FLOATS ARE TO BE INSTALLED USING A PROPRIETARY WC MANIFOLD SYSTEM & LAID TO A FALL OF 1 DEGREE (17mm DROP PER METRE RUN).
- 5. ALL SEALED TRAPS TO BE A MINIMUM OF 75mm DEEP.
- 6. CONDENSATE FROM AC UNITS & HRU DRAINS TO BE RUN TO NEAREST SUITABLE FOUL DRAIN LOCATION TO BE C/W SELF SEALING TRAP.
- EXPANSION COLLARS ARE TO BE INSTALLED AS REQUIRED BY PIPEWORK MANUFACTURER.