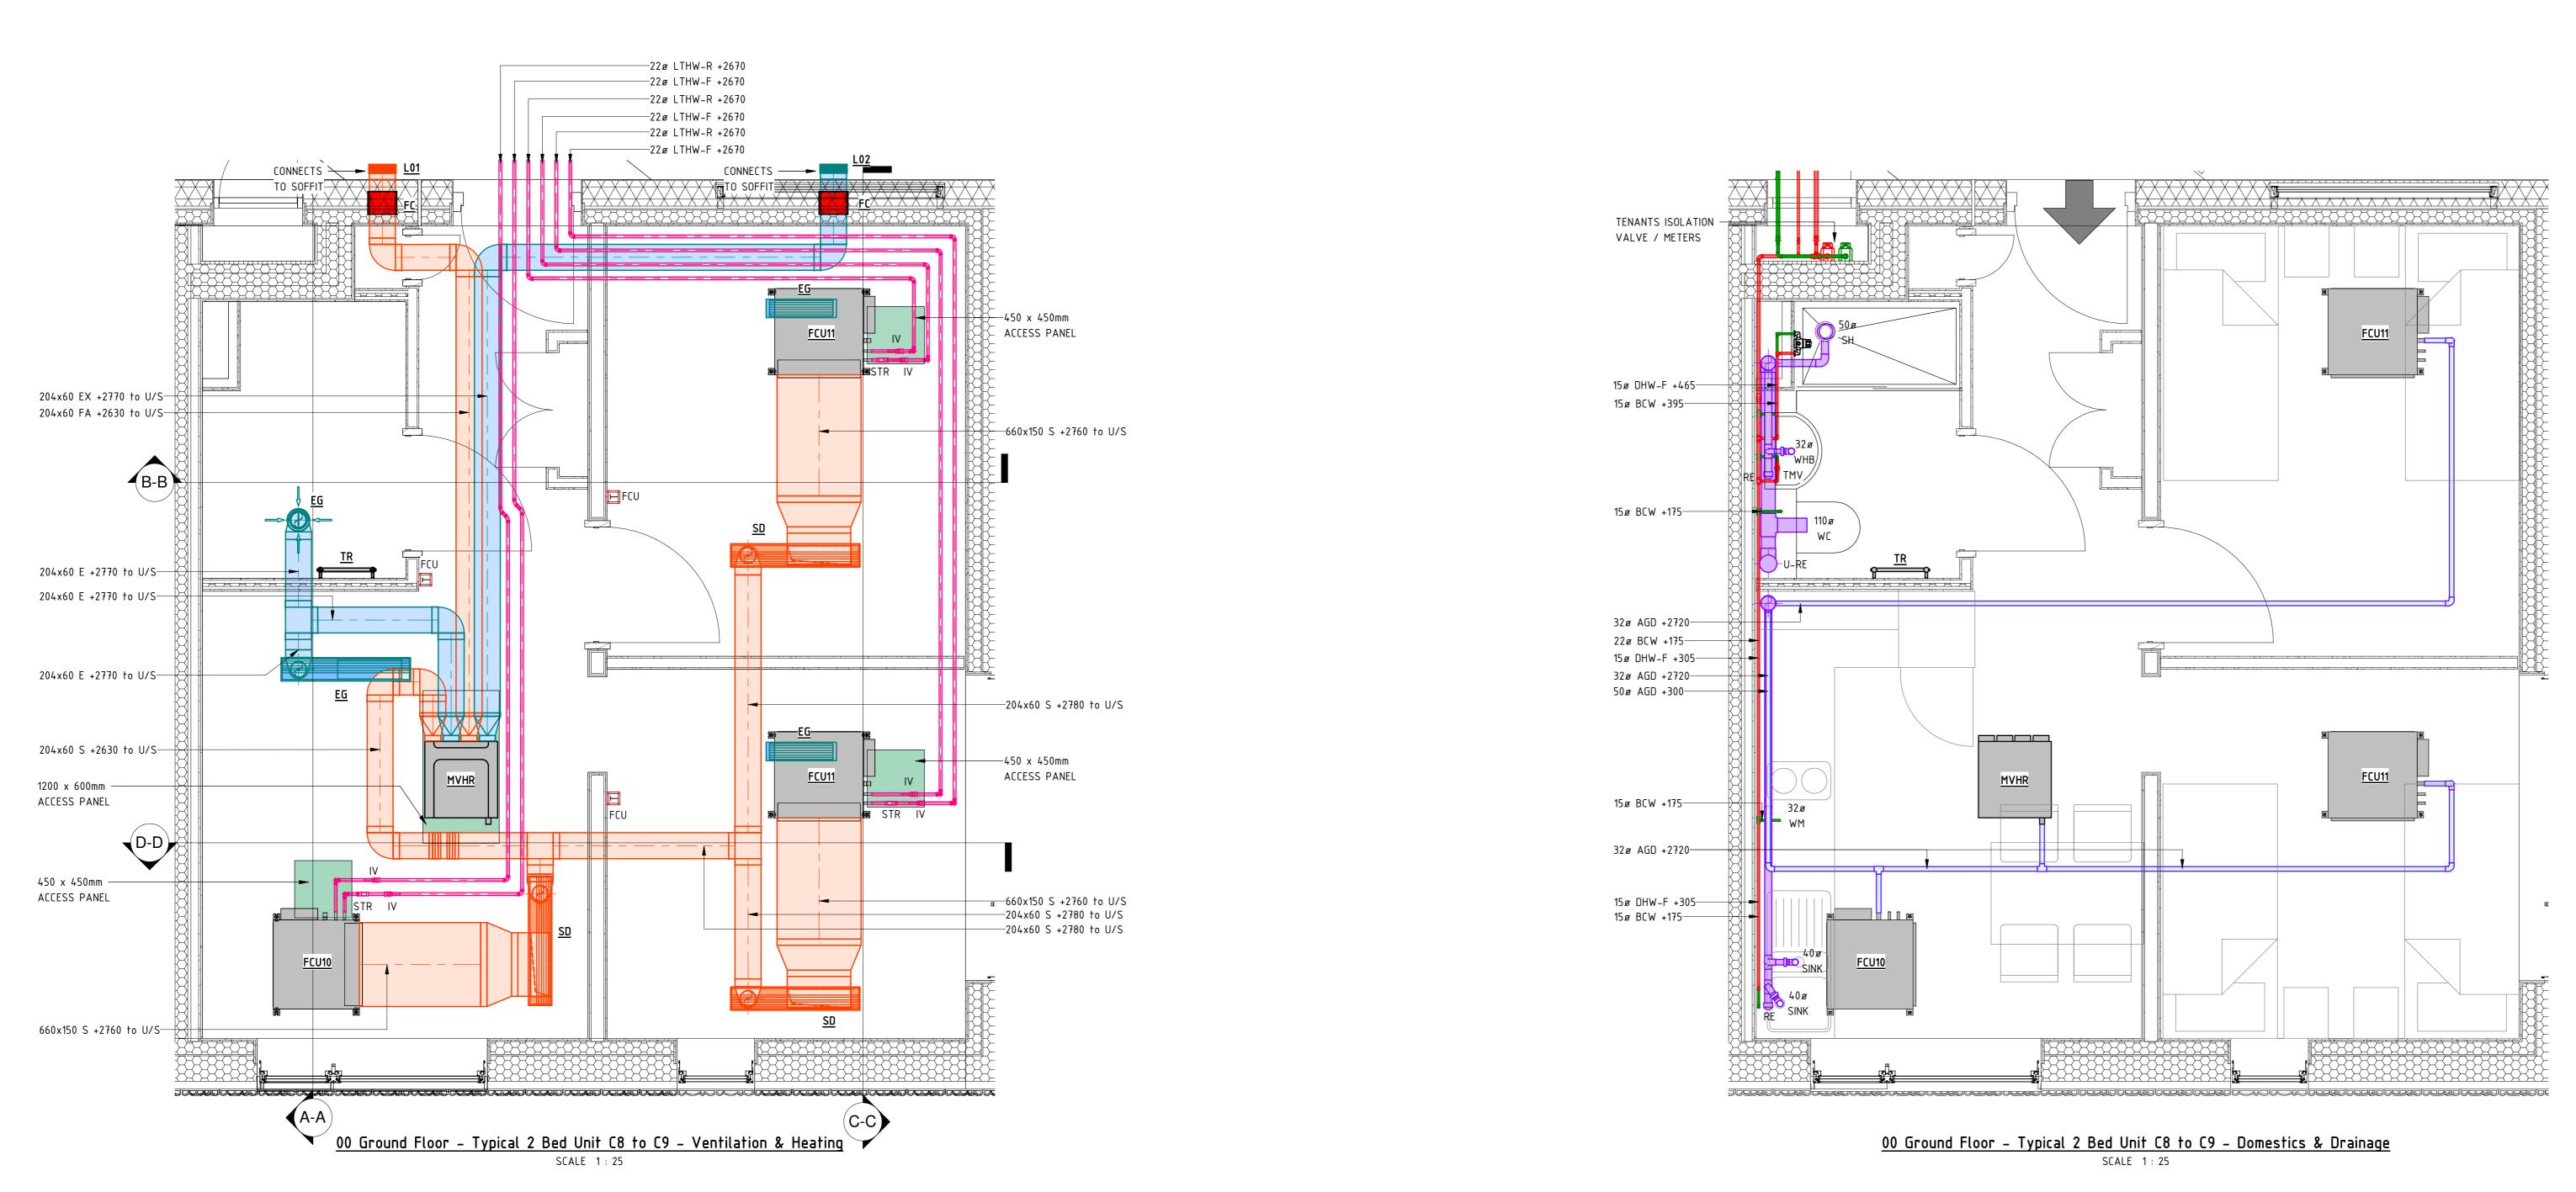

123007-WGI-ZZ-ZZ-M3-0002 - Architects Model - P03

SCALE 1 : 25

SCALE 1 : 25

<u>Typical 2 Bedroom 1 Unit C8 – C9 Mechanical Services – Section D–D</u> SCALE 1:25

| MECHANICAL APARTMENT LEGEND                                                 |                              |  |  |  |  |
|-----------------------------------------------------------------------------|------------------------------|--|--|--|--|
| SYMBOL                                                                      | DESCRIPTION                  |  |  |  |  |
| <u> </u>                                                                    | SUPPLY DUCTWORK              |  |  |  |  |
| <u> </u>                                                                    | EXTRACT DUCTWORK             |  |  |  |  |
| $\begin{array}{c} \\ \\ \\ \\ \\ \\ \\ \\ \\ \\ \\ \\ \\ \\ \\ \\ \\ \\ \\$ | TRANSFER GRILLE              |  |  |  |  |
|                                                                             | DOMESTIC HOT WATER PIPEWORK  |  |  |  |  |
|                                                                             | BOOSTED COLD WATER PIPEWORK  |  |  |  |  |
|                                                                             | LOW TEMPERATURE HOT WATER    |  |  |  |  |
|                                                                             | FOUL WATER PIPEWORK          |  |  |  |  |
|                                                                             | CONDENSATE PIPEWORK          |  |  |  |  |
| G                                                                           | SHOWER FLOOR GULLY           |  |  |  |  |
| *****                                                                       | ELECTRIC HEATER              |  |  |  |  |
| Ī                                                                           | WALL MOUNTED THERMOSTAT      |  |  |  |  |
|                                                                             | ELECTRIC UNDER FLOOR HEATING |  |  |  |  |
|                                                                             | FIRE COLLAR                  |  |  |  |  |
| MECHANICAL APARTMENT ABBREVIATIONS                                          |                              |  |  |  |  |

# MECHANICAL APARTMENT ABBREVIATIONS

- AGD ABOVE GROUND DRAINAGE
- BCW BOOSTED CALLED WATER DHW – DOMESTIC HOT WATER
- FC FIRE COLLAR
- FCU FAN COIL UNIT
- LTHW LOW TEMPERTURE HOT WATER MVHR - MECHANICAL VENTILATION HEAT RECOVERY
- TR TOWEL RAIL
- UFH UNDERFLOOR HEATING WC – WATER CLOSET
- WD WASHER DRYER WHB – WASH HAND BASIN

#### GENERAL NOTES

- 1. FOR BUILDING SERVICES INFORMATION ONLY.
- 2. THIS DRAWING SHALL BE READ IN COLOUR. 3. THIS DRAWING SHALL BE READ IN CONJUNCTION

WITH THE MECHANICAL SCHEDULES & ANY

- ASSOCIATED SPECIFICATION. 4. ALL BUILDING FABRIC PENETRATIONS SHALL BE SEALED IN ACCORDANCE TO THE BUILDING FABRIC MANUFACTURERS SPECIFICATION AND REQUIREMENTS TO ENSURE THE FIRE RESISTANCE AND/OR FIRE-RETARDANT CHARACTERISTICS AND WEATHER RESISTANCE CHARACTERISTIC OF SUCH MATERIALS ARE NOT COMPROMISED. EXACT FIRE AND WEATHER SEALING DETAILS ARE A CONTRACTOR DESIGN
- 5. FOR FINAL VALVE ARRANGEMENT REFER TO RELEVANT SERVICE SCHEMATIC.

# VENTILATION NOTES

ELEMENT.

- 1. ALL DUCTWORK SHALL CONFORM TO DW 144.
- 2. ACCESS DOORS SHALL BE PROVIDED IN ACCORDANCE WITH DW 144. POSITIONS TO BE DETERMINED & AGREED ON SITE.
- 3. ALL GRILLES & DIFFUSERS TO BE LOCATED CENTRALLY WITHIN CEILING TILES UNLESS OTHERWISE STATED.
- 4. A MAXIMUM OF 500mm OF FLEXIBLE DUCTWORK TO BE USED FOR FINAL CONNECTIONS INTO GRILLES.
- 5. ALL GRILLES & DIFFUSERS ARE TO HAVE SUITABLY SIZED PLENUM BOX TO SUIT SPIGOT DIMENSIONS ..

### HEATING NOTES

- 1. THE CONTRACTOR SHALL MAKE ADEQUATE PROVISION FOR EXPANSION BELLOWS & LOOPS WITH ALL ASSOCIATED BRACKETRY, GUIDES & ANCHORS. EXPANSION BELLOWS TO BE CONFIRMED BY SPECIALIST.
- 2. ALL PIPEWORK PASSING THROUGH WALLS & FLOORS TO BE SLEEVED & FIRE STOPPED TO BS EN 1366-3, NON-NORMATIVE CONSTRUCTION TYPES SHOULD BE TO BS:476 AND SUBJECT TO BUILDING CONTROL APPROVAL. WHERE PASSING THROUGH FIRE WALLS/CAVITY BARRIERS/FLOORS. SLEEVES TO BE FLUSH WITH SERVICES WHERE PIPEWORK IS EXPOSED.
- 3. ALTHOUGH NOT SHOWN, INCLUDE FOR AAVs AT ALL HIGH POINTS & DRAIN COCKS AT ALL LOW POINTS ON THE SYSTEM.
- 4. ALL PIPEWORK TO BE PRESSURE TESTED PRIOR TO THE APPLICATION OF INSULATION.

## DOMESTICS NOTES

- 1. ALL DEADLEGS ARE TO BE KEPT TO AN ABSOLUTE MINIMUM.
- 2. ALTHOUGH NOT SHOWN, INCLUDE FOR AUTOMATIC AIR VENTS AT ALL HIGH POINTS AND DRAIN COCKS AT ALL LOW POINTS ON THE SYSTEM.
- 3. THE INSTALLATION SHALL COMPLY WITH THE WATER SUPPLY (WATER FITTINGS) REGULATIONS 1999 IN EVERY RESPECT.
- 4. ALL DHW FLOW & RETURN PIPEWORK SHALL BE EQUIPPED WITH ALL VALVES REQUIRED TO BALANCE THE SYSTEM.
- 5. CHROME PLATED SCREW DRIVER OPERATED SERVICE VALVES TO BE INSTALLED TO ALL SANITARY APPLIANCES. NO VALVES TO BE INSTALLED IN BOXING.

#### DRAINAGE NOTES

- 1. ALL ABOVE GROUND DRAINAGE TO BE INSTALLED IN ACCORDANCE WITH BUILDING REGULATIONS APPROVED DOCUMENT H & BS EN 12056-PARTS 1- 5 2000.
- 2. ACCESS PANEL TO BE INSTALLED IN ACCORDANCE WITH THE REQUIREMENTS OF BS EN 12056-PARTS 1-5 2000.
- 3. ALL DRAIN POINT CONNECTIONS INCLUDING CONNECTORS ARE TO BE LEFT BY THE UNDERGROUND DRAINAGE INSTALLER.
- 4. ALL SOIL FLOATS ARE TO BE INSTALLED USING A PROPRIETARY WC MANIFOLD SYSTEM & LAID TO A FALL OF 1 DEGREE (17mm DROP PER METRE RUN).
- 5. ALL SEALED TRAPS TO BE A MINIMUM OF 75mm DEEP.
- 6. CONDENSATE FROM AC UNITS & HRU DRAINS TO BE RUN TO NEAREST SUITABLE FOUL DRAIN LOCATION TO BE C/W SELF SEALING TRAP.
- EXPANSION COLLARS ARE TO BE INSTALLED AS REQUIRED BY PIPEWORK MANUFACTURER.