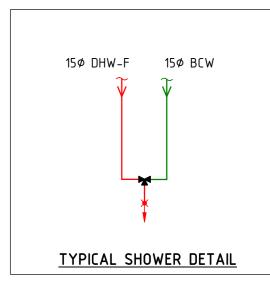

## DOMESTICS NOTES

- 1. ALL DEADLEGS ARE TO BE KEPT TO AN ABSOLUTE MINIMUM.
- 2. ALTHOUGH NOT SHOWN, INCLUDE FOR AUTOMATIC AIR VENTS AT ALL HIGH POINTS AND DRAIN COCKS AT ALL LOW POINTS ON THE SYSTEM.
- 3. THE INSTALLATION SHALL COMPLY WITH THE WATER SUPPLY (WATER FITTINGS) REGULATIONS 1999 IN EVERY RESPECT.
- 4. ALL DHW FLOW & RETURN PIPEWORK SHALL BE EQUIPPED WITH ALL VALVES REQUIRED TO BALANCE THE SYSTEM.
- 5. CHROME PLATED SCREW DRIVER OPERATED SERVICE VALVES TO BE INSTALLED TO ALL SANITARY APPLIANCES. NO VALVES TO BE INSTALLED IN BOXING.