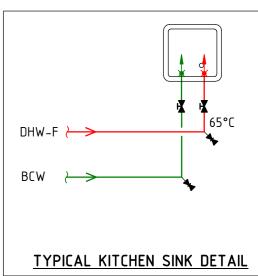

## DOMESTICS NOTES

- 1. ALL DEADLEGS ARE TO BE KEPT TO AN ABSOLUTE MINIMUM.
- 2. ALTHOUGH NOT SHOWN, INCLUDE FOR AUTOMATIC AIR VENTS AT ALL HIGH POINTS AND DRAIN COCKS AT ALL LOW POINTS ON THE SYSTEM.
- 3. THE INSTALLATION SHALL COMPLY WITH THE WATER SUPPLY (WATER FITTINGS) REGULATIONS 1999 IN EVERY RESPECT.
- 4. ALL DHW FLOW & RETURN PIPEWORK SHALL BE EQUIPPED WITH ALL VALVES REQUIRED TO BALANCE THE SYSTEM.
- 5. CHROME PLATED SCREW DRIVER OPERATED SERVICE VALVES TO BE INSTALLED TO ALL SANITARY APPLIANCES. NO VALVES TO BE INSTALLED IN BOXING.