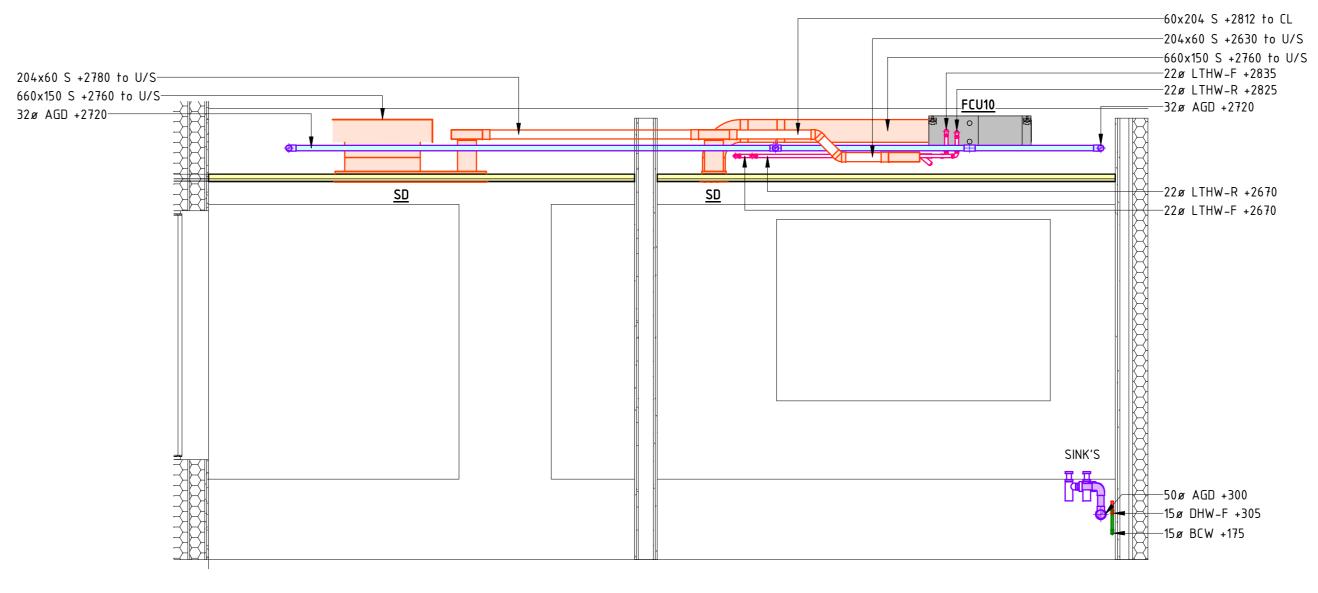

123007-WGI-ZZ-ZZ-M3-0002 - Architects Model - P03

SCALE 1 : 25

SCALE 1 : 25

<u>Typical 2 Bedroom 1 Unit C8 – C9 Mechanical Services – Section D–D</u> SCALE 1:25

| MECHANICAL APARTMENT LEGEND                                                 |                              |  |  |  |  |
|-----------------------------------------------------------------------------|------------------------------|--|--|--|--|
| SYMBOL                                                                      | DESCRIPTION                  |  |  |  |  |
| <u> </u>                                                                    | SUPPLY DUCTWORK              |  |  |  |  |
| <u> </u>                                                                    | EXTRACT DUCTWORK             |  |  |  |  |
| $\begin{array}{c} \\ \\ \\ \\ \\ \\ \\ \\ \\ \\ \\ \\ \\ \\ \\ \\ \\ \\ \\$ | TRANSFER GRILLE              |  |  |  |  |
|                                                                             | DOMESTIC HOT WATER PIPEWORK  |  |  |  |  |
|                                                                             | BOOSTED COLD WATER PIPEWORK  |  |  |  |  |
|                                                                             | LOW TEMPERATURE HOT WATER    |  |  |  |  |
|                                                                             | FOUL WATER PIPEWORK          |  |  |  |  |
|                                                                             | CONDENSATE PIPEWORK          |  |  |  |  |
| G                                                                           | SHOWER FLOOR GULLY           |  |  |  |  |
| *****                                                                       | ELECTRIC HEATER              |  |  |  |  |
| Ī                                                                           | WALL MOUNTED THERMOSTAT      |  |  |  |  |
|                                                                             | ELECTRIC UNDER FLOOR HEATING |  |  |  |  |
|                                                                             | FIRE COLLAR                  |  |  |  |  |
| MECHANICAL APARTMENT ABBREVIATIONS                                          |                              |  |  |  |  |

# MECHANICAL APARTMENT ABBREVIATIONS

- AGD ABOVE GROUND DRAINAGE
- BCW BOOSTED CALLED WATER DHW – DOMESTIC HOT WATER
- FC FIRE COLLAR
- FCU FAN COIL UNIT
- LTHW LOW TEMPERTURE HOT WATER MVHR - MECHANICAL VENTILATION HEAT RECOVERY
- TR TOWEL RAIL
- UFH UNDERFLOOR HEATING WC – WATER CLOSET
- WD WASHER DRYER WHB – WASH HAND BASIN

#### GENERAL NOTES

- 1. FOR BUILDING SERVICES INFORMATION ONLY.
- 2. THIS DRAWING SHALL BE READ IN COLOUR. 3. THIS DRAWING SHALL BE READ IN CONJUNCTION

WITH THE MECHANICAL SCHEDULES & ANY

- ASSOCIATED SPECIFICATION. 4. ALL BUILDING FABRIC PENETRATIONS SHALL BE SEALED IN ACCORDANCE TO THE BUILDING FABRIC MANUFACTURERS SPECIFICATION AND REQUIREMENTS TO ENSURE THE FIRE RESISTANCE AND/OR FIRE-RETARDANT CHARACTERISTICS AND WEATHER RESISTANCE CHARACTERISTIC OF SUCH MATERIALS ARE NOT COMPROMISED. EXACT FIRE AND WEATHER SEALING DETAILS ARE A CONTRACTOR DESIGN
- 5. FOR FINAL VALVE ARRANGEMENT REFER TO RELEVANT SERVICE SCHEMATIC.

# VENTILATION NOTES

ELEMENT.

- 1. ALL DUCTWORK SHALL CONFORM TO DW 144.
- 2. ACCESS DOORS SHALL BE PROVIDED IN ACCORDANCE WITH DW 144. POSITIONS TO BE DETERMINED & AGREED ON SITE.
- 3. ALL GRILLES & DIFFUSERS TO BE LOCATED CENTRALLY WITHIN CEILING TILES UNLESS OTHERWISE STATED.
- 4. A MAXIMUM OF 500mm OF FLEXIBLE DUCTWORK TO BE USED FOR FINAL CONNECTIONS INTO GRILLES.
- 5. ALL GRILLES & DIFFUSERS ARE TO HAVE SUITABLY SIZED PLENUM BOX TO SUIT SPIGOT DIMENSIONS ..

### HEATING NOTES

- 1. THE CONTRACTOR SHALL MAKE ADEQUATE PROVISION FOR EXPANSION BELLOWS & LOOPS WITH ALL ASSOCIATED BRACKETRY, GUIDES & ANCHORS. EXPANSION BELLOWS TO BE CONFIRMED BY SPECIALIST.
- 2. ALL PIPEWORK PASSING THROUGH WALLS & FLOORS TO BE SLEEVED & FIRE STOPPED TO BS EN 1366-3, NON-NORMATIVE CONSTRUCTION TYPES SHOULD BE TO BS:476 AND SUBJECT TO BUILDING CONTROL APPROVAL. WHERE PASSING THROUGH FIRE WALLS/CAVITY BARRIERS/FLOORS. SLEEVES TO BE FLUSH WITH SERVICES WHERE PIPEWORK IS EXPOSED.
- 3. ALTHOUGH NOT SHOWN, INCLUDE FOR AAVs AT ALL HIGH POINTS & DRAIN COCKS AT ALL LOW POINTS ON THE SYSTEM.
- 4. ALL PIPEWORK TO BE PRESSURE TESTED PRIOR TO THE APPLICATION OF INSULATION.

## DOMESTICS NOTES

- 1. ALL DEADLEGS ARE TO BE KEPT TO AN ABSOLUTE MINIMUM.
- 2. ALTHOUGH NOT SHOWN, INCLUDE FOR AUTOMATIC AIR VENTS AT ALL HIGH POINTS AND DRAIN COCKS AT ALL LOW POINTS ON THE SYSTEM.
- 3. THE INSTALLATION SHALL COMPLY WITH THE WATER SUPPLY (WATER FITTINGS) REGULATIONS 1999 IN EVERY RESPECT.
- 4. ALL DHW FLOW & RETURN PIPEWORK SHALL BE EQUIPPED WITH ALL VALVES REQUIRED TO BALANCE THE SYSTEM.
- 5. CHROME PLATED SCREW DRIVER OPERATED SERVICE VALVES TO BE INSTALLED TO ALL SANITARY APPLIANCES. NO VALVES TO BE INSTALLED IN BOXING.

#### DRAINAGE NOTES

- 1. ALL ABOVE GROUND DRAINAGE TO BE INSTALLED IN ACCORDANCE WITH BUILDING REGULATIONS APPROVED DOCUMENT H & BS EN 12056-PARTS 1- 5 2000.
- 2. ACCESS PANEL TO BE INSTALLED IN ACCORDANCE WITH THE REQUIREMENTS OF BS EN 12056-PARTS 1-5 2000.
- 3. ALL DRAIN POINT CONNECTIONS INCLUDING CONNECTORS ARE TO BE LEFT BY THE UNDERGROUND DRAINAGE INSTALLER.
- 4. ALL SOIL FLOATS ARE TO BE INSTALLED USING A PROPRIETARY WC MANIFOLD SYSTEM & LAID TO A FALL OF 1 DEGREE (17mm DROP PER METRE RUN).
- 5. ALL SEALED TRAPS TO BE A MINIMUM OF 75mm DEEP.
- 6. CONDENSATE FROM AC UNITS & HRU DRAINS TO BE RUN TO NEAREST SUITABLE FOUL DRAIN LOCATION TO BE C/W SELF SEALING TRAP.
- EXPANSION COLLARS ARE TO BE INSTALLED AS REQUIRED BY PIPEWORK MANUFACTURER.