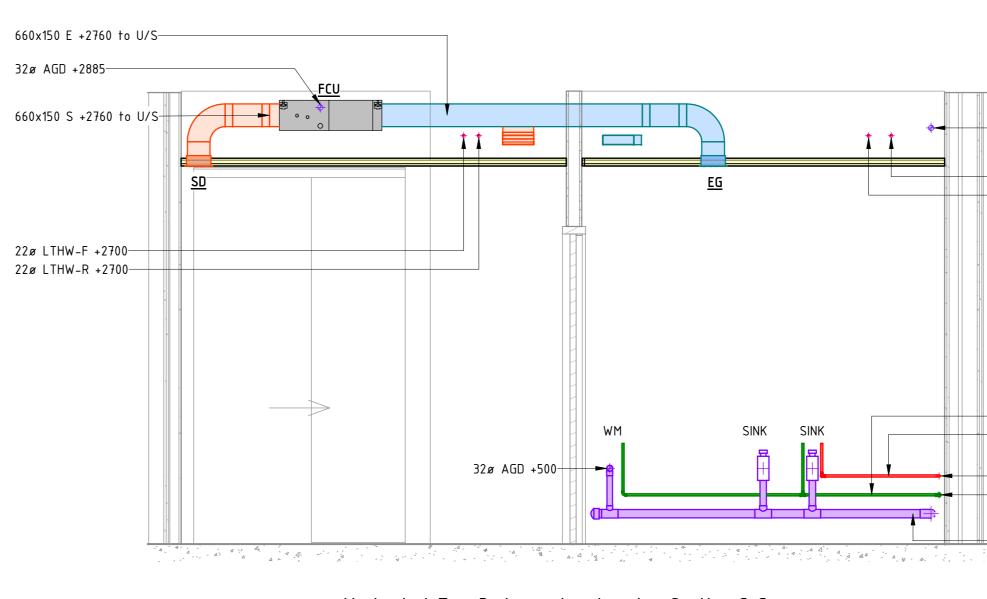

|                                                          |                                                                                                                                                      | MECHAI           | NICAL APARTMEN                                                               | NT LEGEND          |                  |                                   |
|----------------------------------------------------------|------------------------------------------------------------------------------------------------------------------------------------------------------|------------------|------------------------------------------------------------------------------|--------------------|------------------|-----------------------------------|
| KEPT TO AN ABSOLUTE                                      | DRAINAGE NOTES<br>1. ALL ABOVE GROUND DRAINAGE TO BE INSTALLED                                                                                       | SYMB             | OL DESCRIPTI                                                                 | <br>ON             |                  |                                   |
| LUDE FOR AUTOMATIC                                       | IN ACCORDANCE WITH BUILDING REGULATIONS<br>APPROVED DOCUMENT H & BS EN 12056-PARTS 1- 5<br>2000.                                                     |                  |                                                                              |                    |                  |                                   |
| DINTS AND DRAIN COCKS<br>IE SYSTEM.                      | 2. ACCESS PANEL TO BE INSTALLED IN ACCORDANCE                                                                                                        |                  | <br>}                                                                        | DUCTWORK           |                  |                                   |
| COMPLY WITH THE<br>TTINGS) REGULATIONS                   | WITH THE REQUIREMENTS OF BS EN 12056-PARTS 1-5 2000.                                                                                                 |                  |                                                                              | GRILLE             |                  |                                   |
| PIPEWORK SHALL BE                                        | <ol> <li>ALL DRAIN POINT CONNECTIONS INCLUDING<br/>CONNECTORS ARE TO BE LEFT BY THE<br/>UNDERGROUND DRAINAGE INSTALLER.</li> </ol>                   |                  |                                                                              | HOT WATER PIP      |                  |                                   |
| S REQUIRED TO                                            | 4. ALL SOIL FLOATS ARE TO BE INSTALLED USING A<br>PROPRIETARY WC MANIFOLD SYSTEM & LAID TO A                                                         |                  |                                                                              | COLD WATER PI      |                  |                                   |
| IVER OPERATED                                            | FALL OF 1 DEGREE (17mm DROP PER METRE RUN).                                                                                                          | 6                | FOUL WAT                                                                     | ER PIPEWORK        |                  |                                   |
| VALVES TO BE                                             | 5. ALL SEALED TRAPS TO BE A MINIMUM OF 75mm<br>DEEP.                                                                                                 |                  |                                                                              | TE PIPEWORK        |                  |                                   |
|                                                          | <ol> <li>CONDENSATE FROM AC UNITS &amp; AHU DRAINS TO<br/>BE RUN TO NEAREST SUITABLE FOUL DRAIN<br/>LOCATION TO BE C/W SELF SEALING TRAP.</li> </ol> |                  |                                                                              | HEATER             |                  |                                   |
|                                                          | <ol> <li>EXPANSION COLLARS ARE TO BE INSTALLED AS<br/>REQUIRED BY PIPEWORK MANUFACTURER.</li> </ol>                                                  | Ī                | WALL MOU                                                                     | INTED THERMOS      | TAT              |                                   |
|                                                          | REQUIRED BY PIPEWORK MANUFALTURER.                                                                                                                   |                  |                                                                              | UNDER FLOOR HI     | EATING           |                                   |
|                                                          |                                                                                                                                                      | MECHAI           | FIRE COLL                                                                    |                    | ONS              |                                   |
|                                                          |                                                                                                                                                      |                  | - ABOVE GROUN<br>- BOOSTED CALL                                              |                    |                  |                                   |
|                                                          |                                                                                                                                                      | DHW -<br>FC -    | <ul> <li>DOMESTIC HOT</li> <li>FIRE COLLAR</li> <li>FAN COIL UNIT</li> </ul> | WATER              |                  |                                   |
| 32ø AGD +2750                                            |                                                                                                                                                      | LTHW -<br>MVHR - | - LOW TEMPERT<br>- MECHANICAL V                                              | URE HOT WATEF      |                  | VERY                              |
| 22ø LTHW-R +2700<br>22ø LTHW-F +2700<br>22ø LTHW-F +2700 |                                                                                                                                                      | UFH -            | <ul> <li>TOWEL RAIL</li> <li>UNDERFLOOR F</li> <li>WATER CLOSE</li> </ul>    |                    |                  |                                   |
|                                                          |                                                                                                                                                      | WHB -            | <ul> <li>WASHER DRYE</li> <li>WASH HAND B</li> <li>WASHING MACI</li> </ul>   | ASIN               |                  |                                   |
|                                                          |                                                                                                                                                      |                  |                                                                              |                    |                  |                                   |
| -                                                        |                                                                                                                                                      |                  |                                                                              |                    |                  |                                   |
|                                                          |                                                                                                                                                      |                  |                                                                              |                    |                  |                                   |
| 15ø DHW-F +450                                           |                                                                                                                                                      |                  |                                                                              |                    |                  |                                   |
| 22ø DHW-F +450<br>22ø BCW +325                           |                                                                                                                                                      |                  |                                                                              |                    |                  |                                   |
| 50ø AGD +200                                             |                                                                                                                                                      |                  |                                                                              |                    |                  |                                   |
|                                                          |                                                                                                                                                      |                  |                                                                              |                    |                  |                                   |
|                                                          |                                                                                                                                                      |                  |                                                                              |                    |                  |                                   |
|                                                          |                                                                                                                                                      |                  |                                                                              |                    |                  |                                   |
|                                                          |                                                                                                                                                      |                  |                                                                              |                    |                  |                                   |
|                                                          |                                                                                                                                                      |                  |                                                                              |                    |                  |                                   |
|                                                          |                                                                                                                                                      |                  |                                                                              |                    |                  |                                   |
| Ê(                                                       |                                                                                                                                                      |                  |                                                                              |                    |                  |                                   |
|                                                          |                                                                                                                                                      |                  |                                                                              |                    |                  |                                   |
|                                                          |                                                                                                                                                      |                  |                                                                              |                    |                  |                                   |
|                                                          |                                                                                                                                                      |                  |                                                                              |                    |                  |                                   |
|                                                          |                                                                                                                                                      |                  |                                                                              |                    |                  |                                   |
|                                                          |                                                                                                                                                      |                  |                                                                              |                    |                  |                                   |
|                                                          | 22ø BCW +325<br>22ø DHW-F +450                                                                                                                       |                  |                                                                              |                    |                  |                                   |
|                                                          | DHW-F & BCW ISOLATION                                                                                                                                |                  |                                                                              |                    |                  |                                   |
|                                                          |                                                                                                                                                      |                  |                                                                              |                    |                  |                                   |
|                                                          |                                                                                                                                                      |                  |                                                                              |                    |                  |                                   |
|                                                          |                                                                                                                                                      |                  |                                                                              |                    |                  |                                   |
|                                                          |                                                                                                                                                      |                  |                                                                              |                    |                  |                                   |
|                                                          |                                                                                                                                                      |                  |                                                                              |                    |                  |                                   |
|                                                          |                                                                                                                                                      |                  |                                                                              |                    |                  |                                   |
|                                                          |                                                                                                                                                      |                  |                                                                              |                    |                  |                                   |
| 50 S +2785 to U/S                                        |                                                                                                                                                      |                  |                                                                              |                    |                  |                                   |
|                                                          |                                                                                                                                                      |                  |                                                                              |                    |                  |                                   |
|                                                          |                                                                                                                                                      |                  |                                                                              |                    |                  |                                   |
| 50 S +2760 to U/S                                        |                                                                                                                                                      |                  |                                                                              |                    |                  |                                   |
|                                                          |                                                                                                                                                      | P01<br>Rev.      | STAGE 4 - ISSUE                                                              | D FOR COMMEN       |                  | 20.11.2023<br><sub>Date</sub>     |
|                                                          |                                                                                                                                                      |                  |                                                                              | erson              |                  | ingham<br>5 975 4141<br>field     |
|                                                          |                                                                                                                                                      |                  |                                                                              | ices consultants   |                  | ' 831 6941<br><b>Js</b>           |
|                                                          |                                                                                                                                                      | Client:          |                                                                              | RGA                | 0110             | 3 243 2672                        |
|                                                          |                                                                                                                                                      |                  |                                                                              | DAL                |                  |                                   |
|                                                          |                                                                                                                                                      | Stage:           | S                                                                            | TAGE 4             |                  |                                   |
|                                                          |                                                                                                                                                      | Project:         |                                                                              |                    | LS               |                                   |
|                                                          |                                                                                                                                                      |                  | CAMDEN HOSTELS<br>CAMDEN ROAD                                                |                    |                  |                                   |
|                                                          |                                                                                                                                                      | Title:           |                                                                              | 2 BED<br>ARTMENT   |                  |                                   |
|                                                          |                                                                                                                                                      | Eng:             |                                                                              |                    | /ICES            | 5                                 |
|                                                          |                                                                                                                                                      | -                | E.Thornton A.Moss BIM Tech: QA BIM:                                          |                    |                  |                                   |
|                                                          |                                                                                                                                                      | Security Cla     | ssification:<br>ASSIFIED                                                     | Drawing Start Date | e: Size:<br>3 A0 | Scale:<br>1:50<br>Bevision:       |
|                                                          |                                                                                                                                                      | 12300            | - Originator - Function - Level -                                            |                    | No. Status:      | Revision:<br>P01<br>Template v5.2 |
| 0                                                        | 0.5 1 1.5 2 2.5                                                                                                                                      | 5m               |                                                                              |                    |                  |                                   |