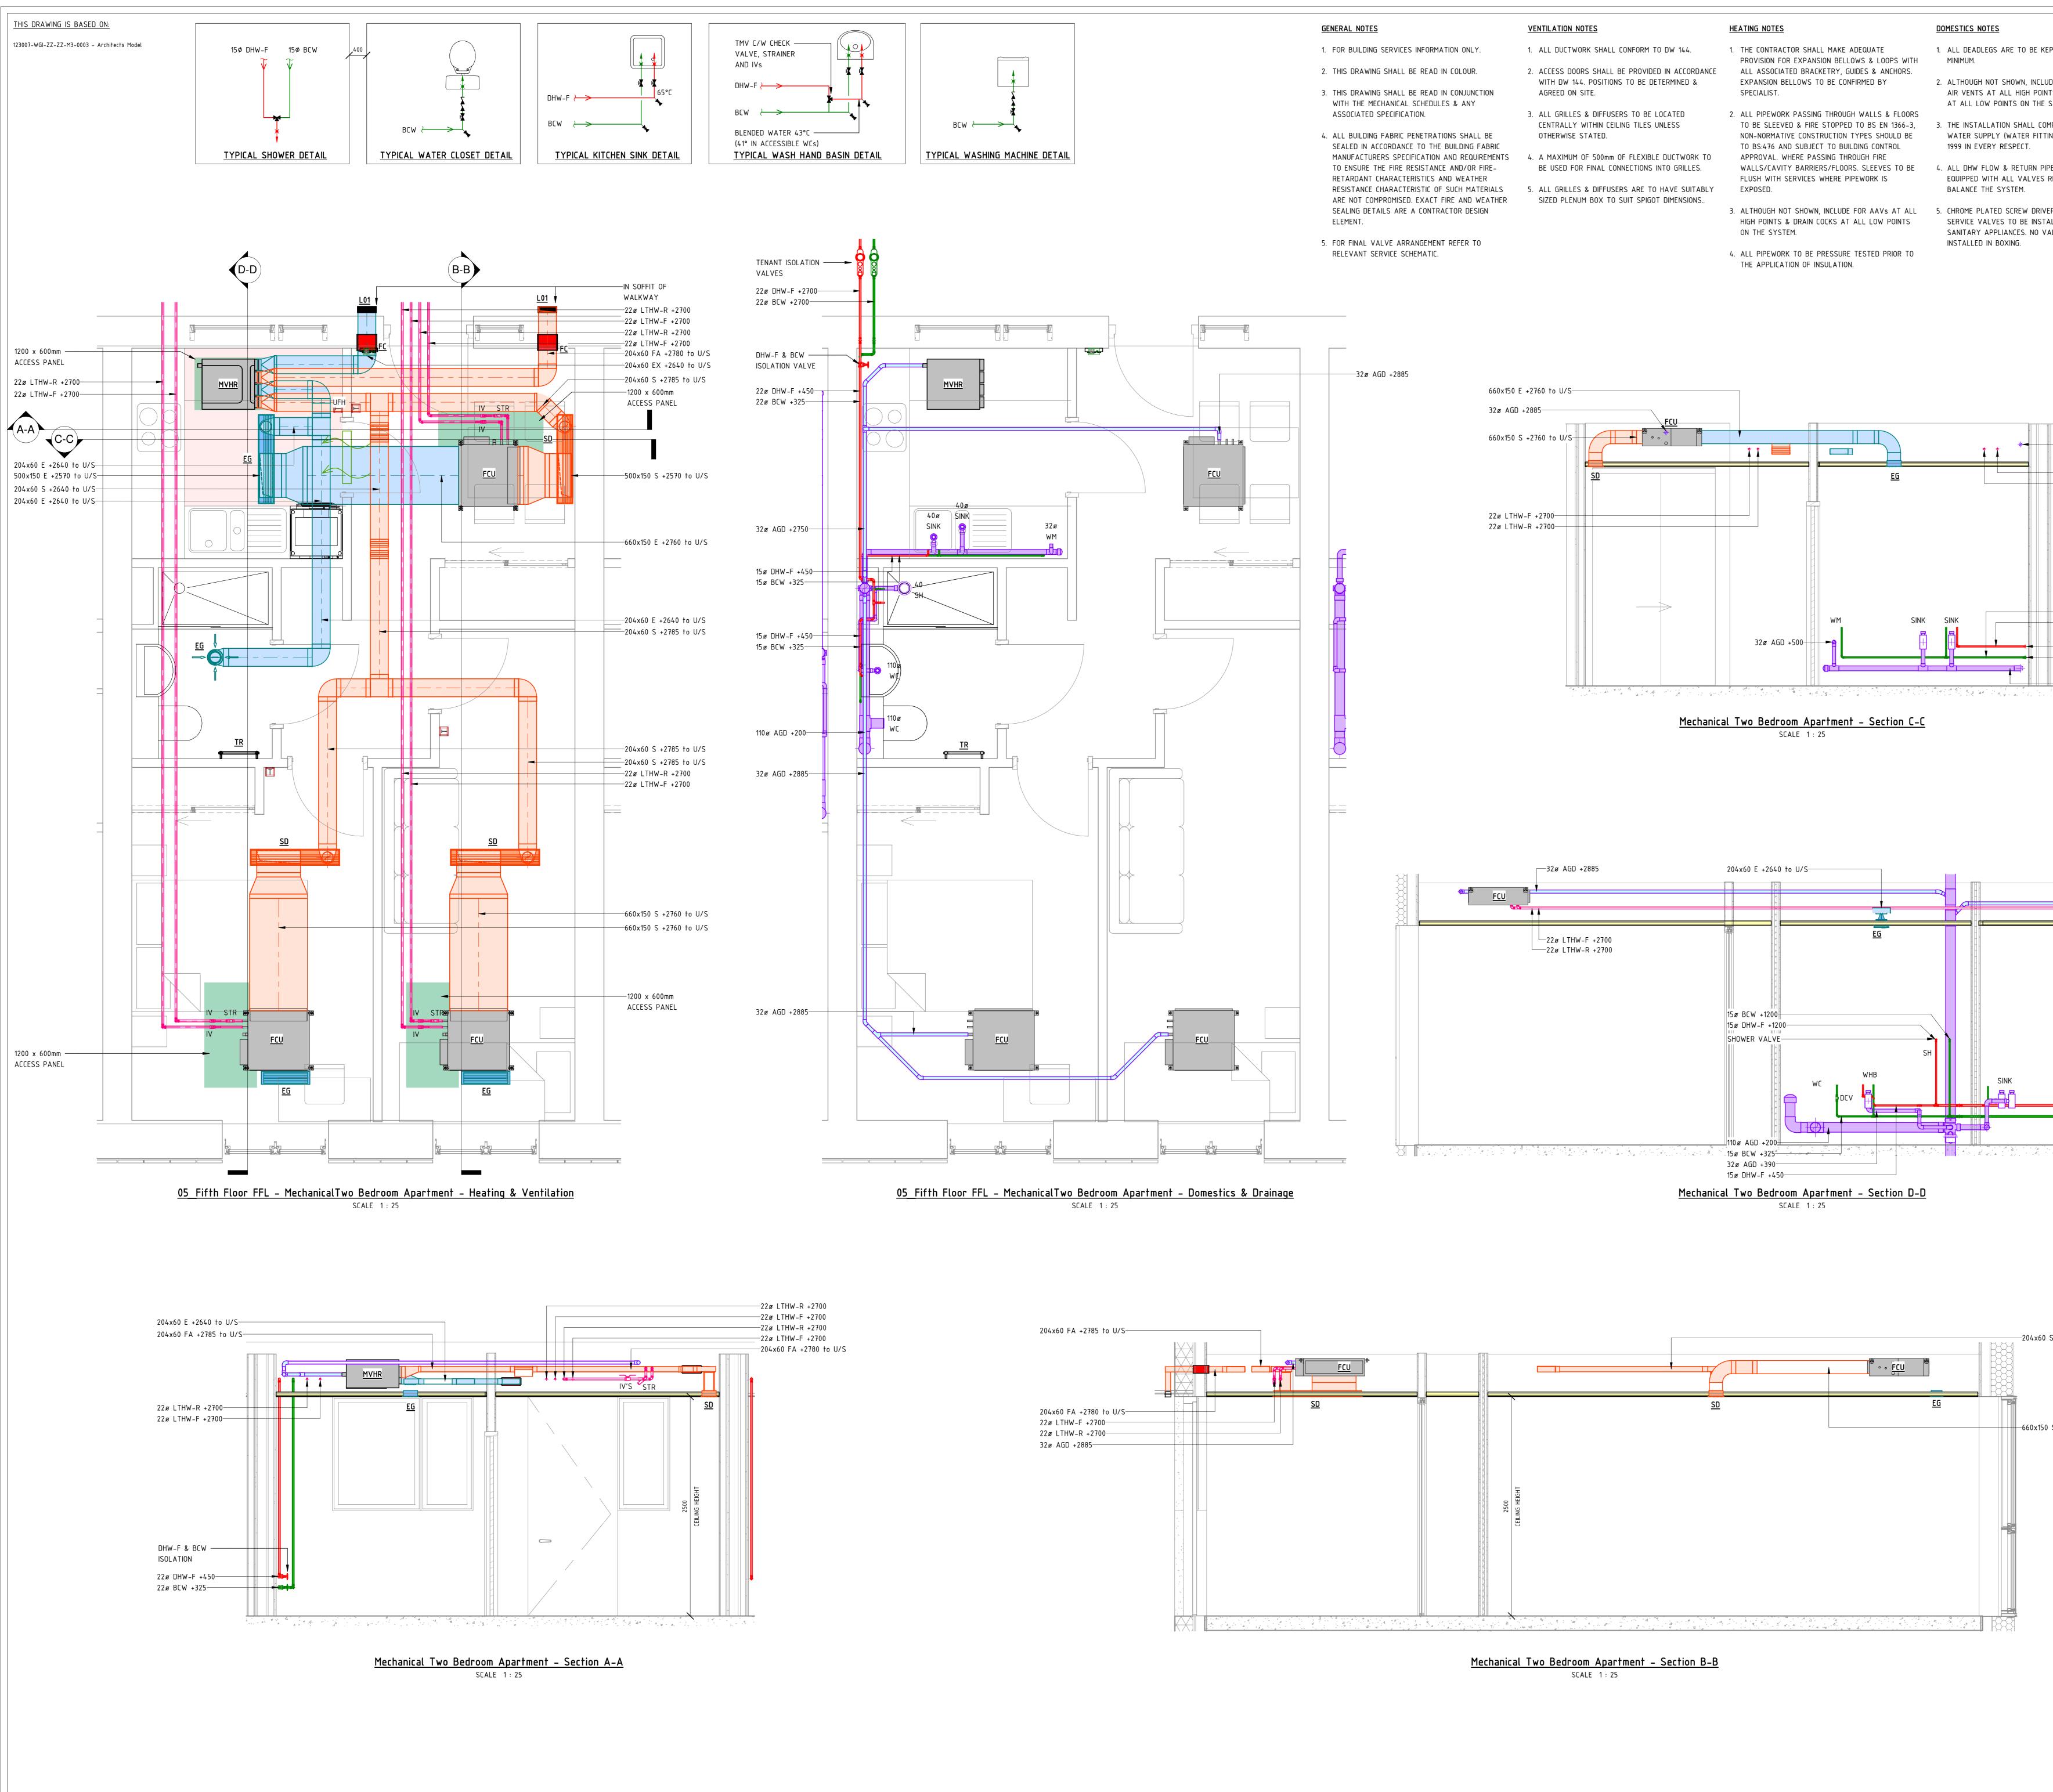

|                                                          |                                                                                                                                                      | MECHAI           | NICAL APARTMEN                                                               | NT LEGEND          |                  |                                   |
|----------------------------------------------------------|------------------------------------------------------------------------------------------------------------------------------------------------------|------------------|------------------------------------------------------------------------------|--------------------|------------------|-----------------------------------|
| KEPT TO AN ABSOLUTE                                      | DRAINAGE NOTES<br>1. ALL ABOVE GROUND DRAINAGE TO BE INSTALLED                                                                                       | SYMB             | OL DESCRIPTI                                                                 | <br>ON             |                  |                                   |
| LUDE FOR AUTOMATIC                                       | IN ACCORDANCE WITH BUILDING REGULATIONS<br>APPROVED DOCUMENT H & BS EN 12056-PARTS 1- 5<br>2000.                                                     |                  |                                                                              |                    |                  |                                   |
| DINTS AND DRAIN COCKS<br>IE SYSTEM.                      | 2. ACCESS PANEL TO BE INSTALLED IN ACCORDANCE                                                                                                        |                  | <br>}                                                                        | DUCTWORK           |                  |                                   |
| COMPLY WITH THE<br>TTINGS) REGULATIONS                   | WITH THE REQUIREMENTS OF BS EN 12056-PARTS 1-5 2000.                                                                                                 |                  |                                                                              | GRILLE             |                  |                                   |
| PIPEWORK SHALL BE                                        | <ol> <li>ALL DRAIN POINT CONNECTIONS INCLUDING<br/>CONNECTORS ARE TO BE LEFT BY THE<br/>UNDERGROUND DRAINAGE INSTALLER.</li> </ol>                   |                  |                                                                              | HOT WATER PIP      |                  |                                   |
| S REQUIRED TO                                            | 4. ALL SOIL FLOATS ARE TO BE INSTALLED USING A<br>PROPRIETARY WC MANIFOLD SYSTEM & LAID TO A                                                         |                  |                                                                              | COLD WATER PI      |                  |                                   |
| IVER OPERATED                                            | FALL OF 1 DEGREE (17mm DROP PER METRE RUN).                                                                                                          | 6                | FOUL WAT                                                                     | ER PIPEWORK        |                  |                                   |
| VALVES TO BE                                             | 5. ALL SEALED TRAPS TO BE A MINIMUM OF 75mm<br>DEEP.                                                                                                 |                  |                                                                              | TE PIPEWORK        |                  |                                   |
|                                                          | <ol> <li>CONDENSATE FROM AC UNITS &amp; AHU DRAINS TO<br/>BE RUN TO NEAREST SUITABLE FOUL DRAIN<br/>LOCATION TO BE C/W SELF SEALING TRAP.</li> </ol> |                  |                                                                              | HEATER             |                  |                                   |
|                                                          | <ol> <li>EXPANSION COLLARS ARE TO BE INSTALLED AS<br/>REQUIRED BY PIPEWORK MANUFACTURER.</li> </ol>                                                  | Ī                | WALL MOU                                                                     | INTED THERMOS      | TAT              |                                   |
|                                                          | REQUIRED BY PIPEWORK MANUFALTURER.                                                                                                                   |                  |                                                                              | UNDER FLOOR HI     | EATING           |                                   |
|                                                          |                                                                                                                                                      | MECHAI           | FIRE COLL                                                                    |                    | ONS              |                                   |
|                                                          |                                                                                                                                                      |                  | - ABOVE GROUN<br>- BOOSTED CALL                                              |                    |                  |                                   |
|                                                          |                                                                                                                                                      | DHW -<br>FC -    | <ul> <li>DOMESTIC HOT</li> <li>FIRE COLLAR</li> <li>FAN COIL UNIT</li> </ul> | WATER              |                  |                                   |
| 32ø AGD +2750                                            |                                                                                                                                                      | LTHW -<br>MVHR - | - LOW TEMPERT<br>- MECHANICAL V                                              | URE HOT WATEF      |                  | VERY                              |
| 22ø LTHW-R +2700<br>22ø LTHW-F +2700<br>22ø LTHW-F +2700 |                                                                                                                                                      | UFH -            | <ul> <li>TOWEL RAIL</li> <li>UNDERFLOOR F</li> <li>WATER CLOSE</li> </ul>    |                    |                  |                                   |
|                                                          |                                                                                                                                                      | WHB -            | <ul> <li>WASHER DRYE</li> <li>WASH HAND B</li> <li>WASHING MACI</li> </ul>   | ASIN               |                  |                                   |
|                                                          |                                                                                                                                                      |                  |                                                                              |                    |                  |                                   |
| -                                                        |                                                                                                                                                      |                  |                                                                              |                    |                  |                                   |
|                                                          |                                                                                                                                                      |                  |                                                                              |                    |                  |                                   |
| 15ø DHW-F +450                                           |                                                                                                                                                      |                  |                                                                              |                    |                  |                                   |
| 22ø DHW-F +450<br>22ø BCW +325                           |                                                                                                                                                      |                  |                                                                              |                    |                  |                                   |
| 50ø AGD +200                                             |                                                                                                                                                      |                  |                                                                              |                    |                  |                                   |
|                                                          |                                                                                                                                                      |                  |                                                                              |                    |                  |                                   |
|                                                          |                                                                                                                                                      |                  |                                                                              |                    |                  |                                   |
|                                                          |                                                                                                                                                      |                  |                                                                              |                    |                  |                                   |
|                                                          |                                                                                                                                                      |                  |                                                                              |                    |                  |                                   |
|                                                          |                                                                                                                                                      |                  |                                                                              |                    |                  |                                   |
|                                                          |                                                                                                                                                      |                  |                                                                              |                    |                  |                                   |
| Ê(                                                       |                                                                                                                                                      |                  |                                                                              |                    |                  |                                   |
|                                                          |                                                                                                                                                      |                  |                                                                              |                    |                  |                                   |
|                                                          |                                                                                                                                                      |                  |                                                                              |                    |                  |                                   |
|                                                          |                                                                                                                                                      |                  |                                                                              |                    |                  |                                   |
|                                                          |                                                                                                                                                      |                  |                                                                              |                    |                  |                                   |
|                                                          |                                                                                                                                                      |                  |                                                                              |                    |                  |                                   |
|                                                          | 22ø BCW +325<br>22ø DHW-F +450                                                                                                                       |                  |                                                                              |                    |                  |                                   |
|                                                          | DHW-F & BCW ISOLATION                                                                                                                                |                  |                                                                              |                    |                  |                                   |
|                                                          |                                                                                                                                                      |                  |                                                                              |                    |                  |                                   |
|                                                          |                                                                                                                                                      |                  |                                                                              |                    |                  |                                   |
|                                                          |                                                                                                                                                      |                  |                                                                              |                    |                  |                                   |
|                                                          |                                                                                                                                                      |                  |                                                                              |                    |                  |                                   |
|                                                          |                                                                                                                                                      |                  |                                                                              |                    |                  |                                   |
|                                                          |                                                                                                                                                      |                  |                                                                              |                    |                  |                                   |
|                                                          |                                                                                                                                                      |                  |                                                                              |                    |                  |                                   |
| 50 S +2785 to U/S                                        |                                                                                                                                                      |                  |                                                                              |                    |                  |                                   |
|                                                          |                                                                                                                                                      |                  |                                                                              |                    |                  |                                   |
|                                                          |                                                                                                                                                      |                  |                                                                              |                    |                  |                                   |
| 50 S +2760 to U/S                                        |                                                                                                                                                      |                  |                                                                              |                    |                  |                                   |
|                                                          |                                                                                                                                                      | P01<br>Rev.      | STAGE 4 - ISSUE                                                              | D FOR COMMEN       |                  | 20.11.2023<br><sub>Date</sub>     |
|                                                          |                                                                                                                                                      |                  |                                                                              | erson              |                  | ingham<br>5 975 4141<br>field     |
|                                                          |                                                                                                                                                      |                  |                                                                              | ices consultants   |                  | ' 831 6941<br><b>Js</b>           |
|                                                          |                                                                                                                                                      | Client:          |                                                                              | RGA                | 0110             | 3 243 2672                        |
|                                                          |                                                                                                                                                      |                  |                                                                              | DAL                |                  |                                   |
|                                                          |                                                                                                                                                      | Stage:           | S                                                                            | TAGE 4             |                  |                                   |
|                                                          |                                                                                                                                                      | Project:         |                                                                              |                    | LS               |                                   |
|                                                          |                                                                                                                                                      |                  | CAMDEN HOSTELS<br>CAMDEN ROAD                                                |                    |                  |                                   |
|                                                          |                                                                                                                                                      | Title:           |                                                                              | 2 BED<br>ARTMENT   |                  |                                   |
|                                                          |                                                                                                                                                      | Eng:             |                                                                              |                    | /ICES            | 5                                 |
|                                                          |                                                                                                                                                      | -                | E.Thornton A.Moss BIM Tech: QA BIM:                                          |                    |                  |                                   |
|                                                          |                                                                                                                                                      | Security Cla     | ssification:<br>ASSIFIED                                                     | Drawing Start Date | e: Size:<br>3 A0 | Scale:<br>1:50<br>Bevision:       |
|                                                          |                                                                                                                                                      | 12300            | - Originator - Function - Level -                                            |                    | No. Status:      | Revision:<br>P01<br>Template v5.2 |
| 0                                                        | 0.5 1 1.5 2 2.5                                                                                                                                      | 5m               |                                                                              |                    |                  |                                   |