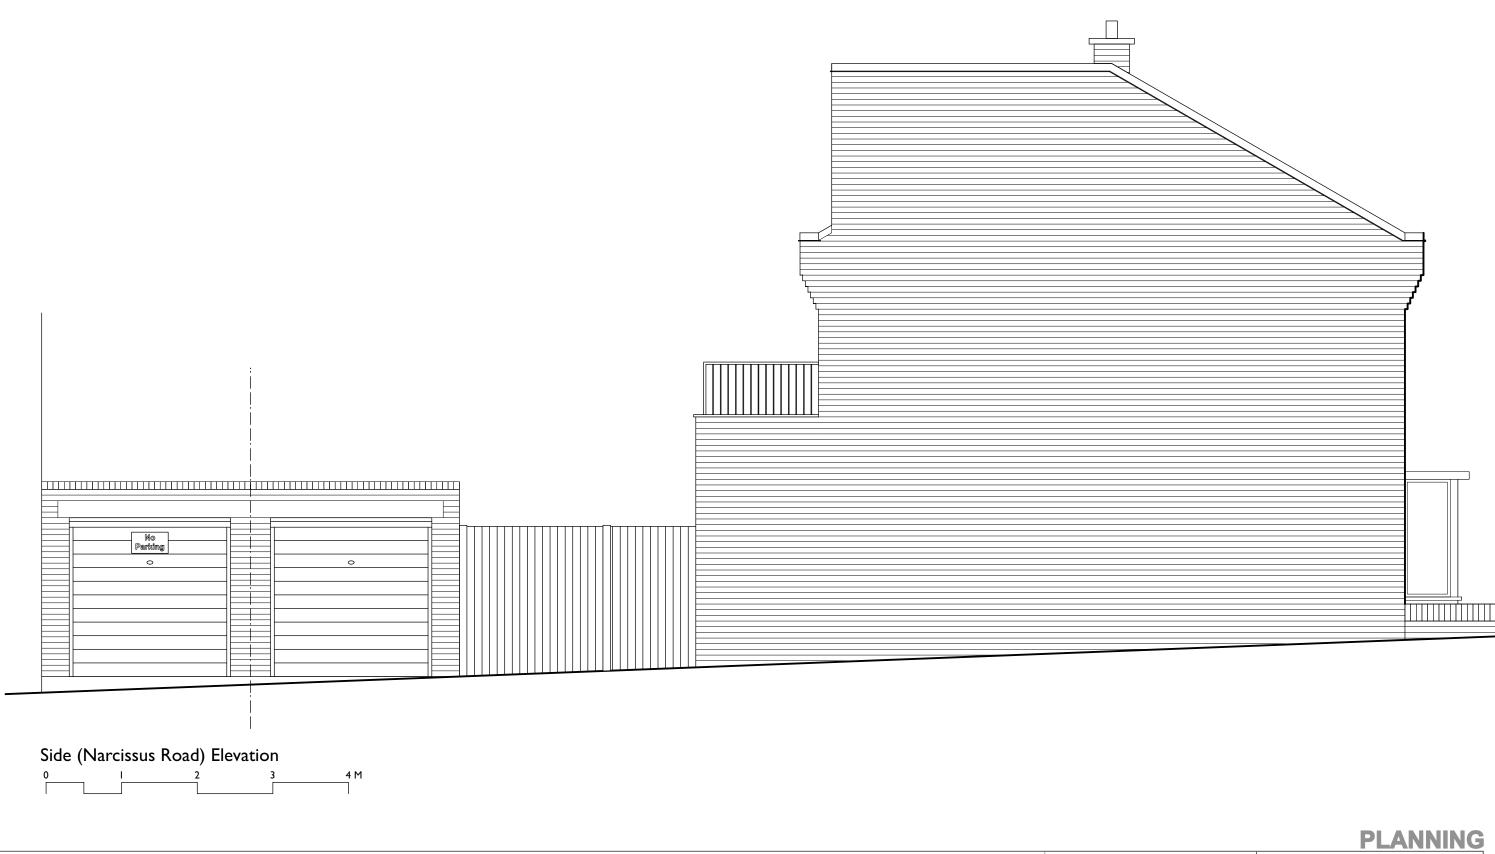

|                                                                                                    | Your Architect Your Home Licensee: Architect Your Home <i>Islington</i> Unit 9, Shoreditch Town Hall, 380 Old St, London EC1V 9LT | Drawing name: Side Elevation as existing |                      |                     |
|----------------------------------------------------------------------------------------------------|-----------------------------------------------------------------------------------------------------------------------------------|------------------------------------------|----------------------|---------------------|
|                                                                                                    |                                                                                                                                   | Date:<br>June 2024                       | Job no:<br>02ISL-521 | Drawing no:<br>PA06 |
|                                                                                                    | Tel: 020 7739 0399<br>Email: islington@architect-yourhome.com                                                                     | Scale:<br>1:50 @ A3                      | Revision:<br>A       | Drawn by:<br>TG     |
| All dimensions are in millimetres<br>All dimensions to be checked on site<br>© Architect Your Home | Project name:<br>17 Glenbrook Road NW6 1TN                                                                                        | architectyourhome                        |                      |                     |