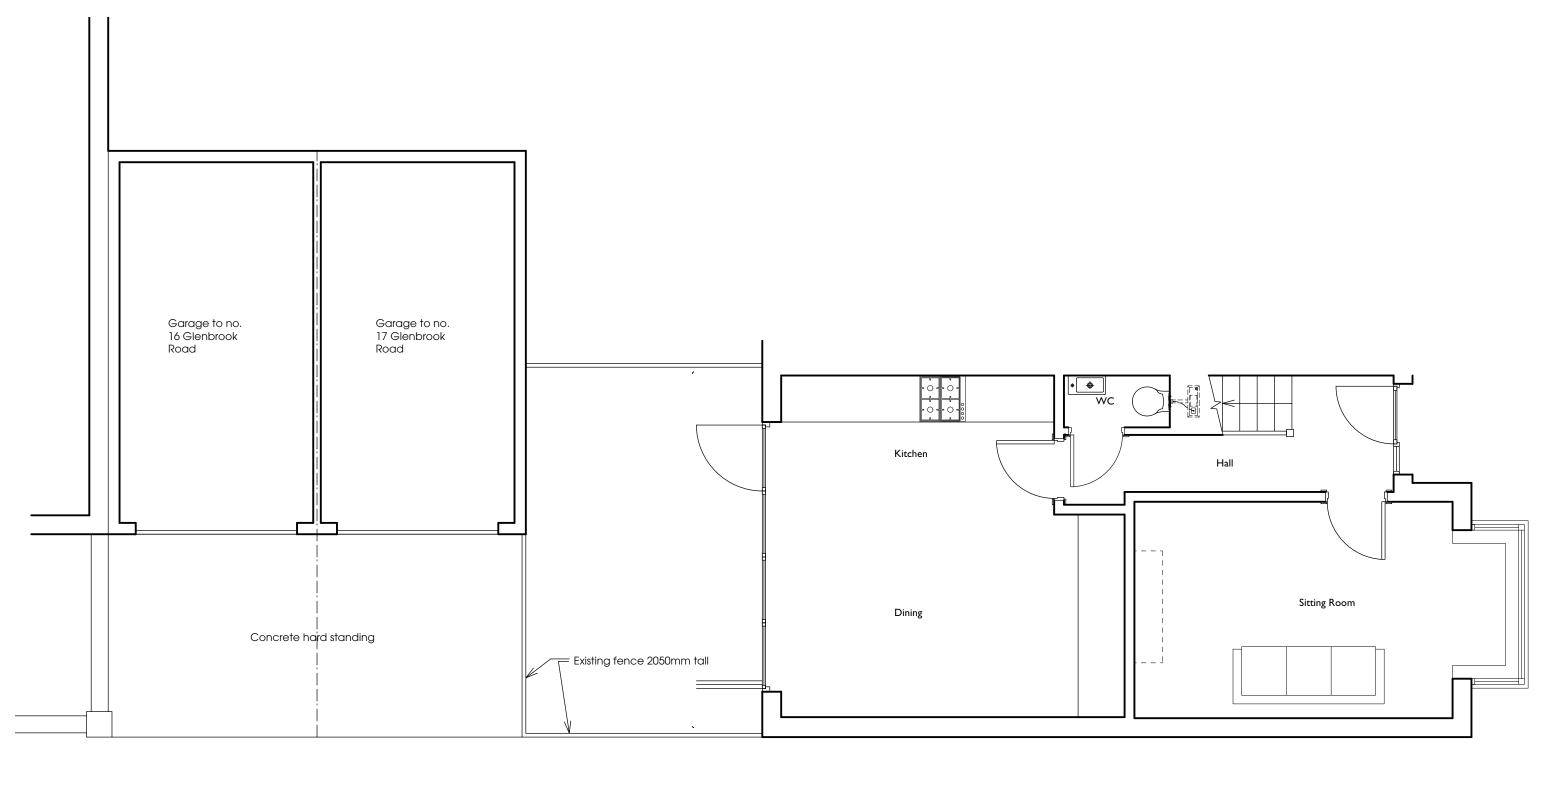

## DI ANNING

| our Architect Your Home Licensee:  Architect Your Home Islington | Drawing name: Ground Floor as existing |                      |                     |
|------------------------------------------------------------------|----------------------------------------|----------------------|---------------------|
| Unit 9, Shoreditch Town Hall,<br>380 Old St, London EC1V 9LT     | Date:<br>June 2024                     | Job no:<br>02ISL-521 | Drawing no:<br>PA03 |
| Tel: 020 7739 0399<br>Email: islington@architect-yourhome.com    | Scale:<br>1:50 @ A3                    | Revision:            | Drawn by:<br>TG     |
| Project name:<br>7 Glenbrook Road NW6 1TN                        | architectyourhome                      |                      |                     |