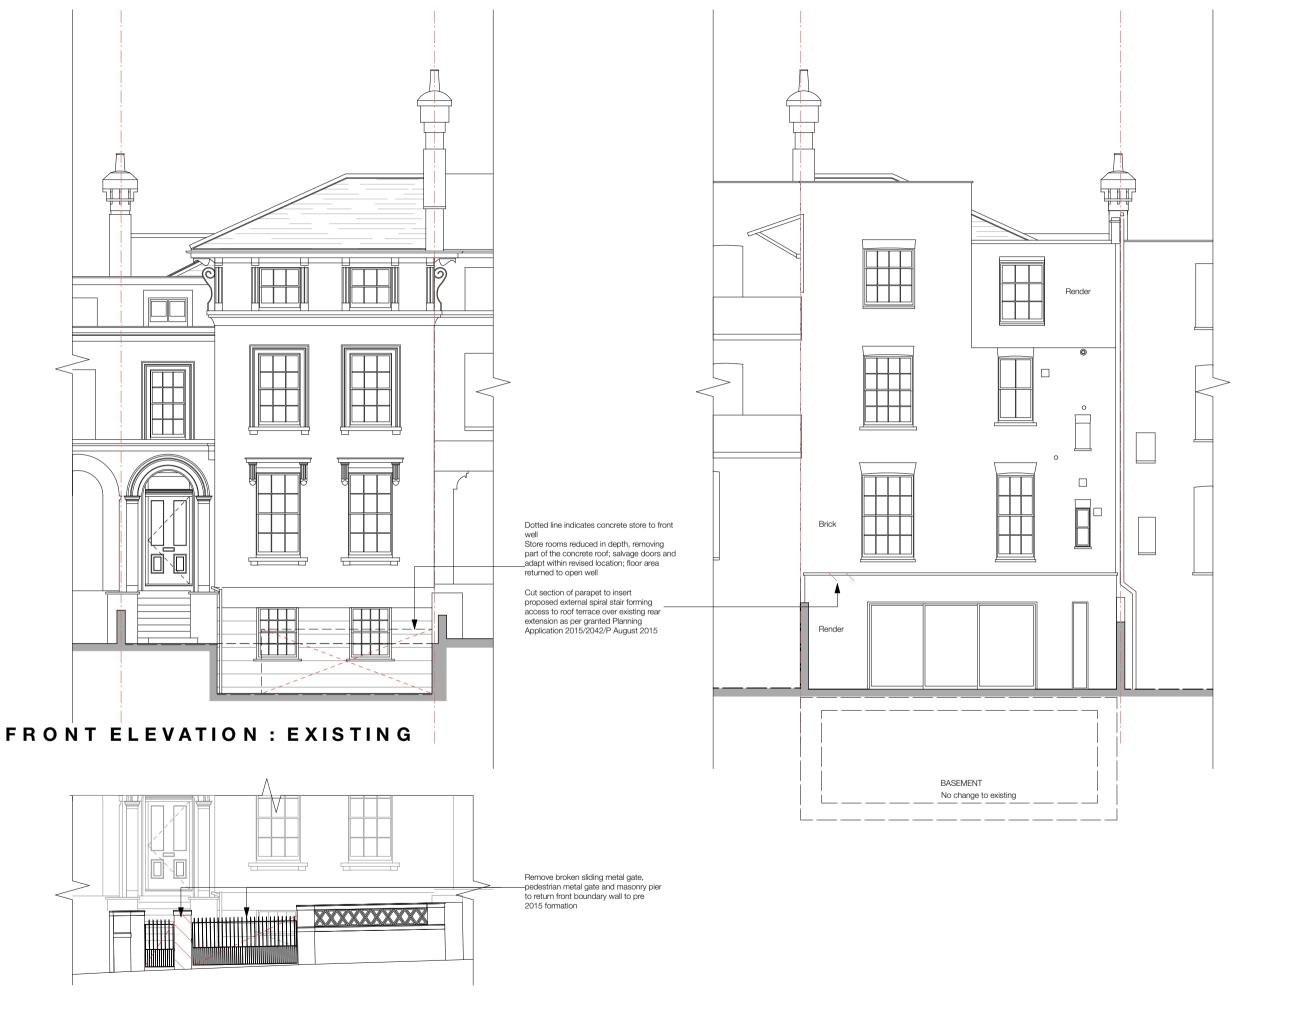

FRONT ELEVATION: STREET: EXISTING

Scale 1:100

FRONT ELEVATION: STREET: PROPOSED

Scale 1:100