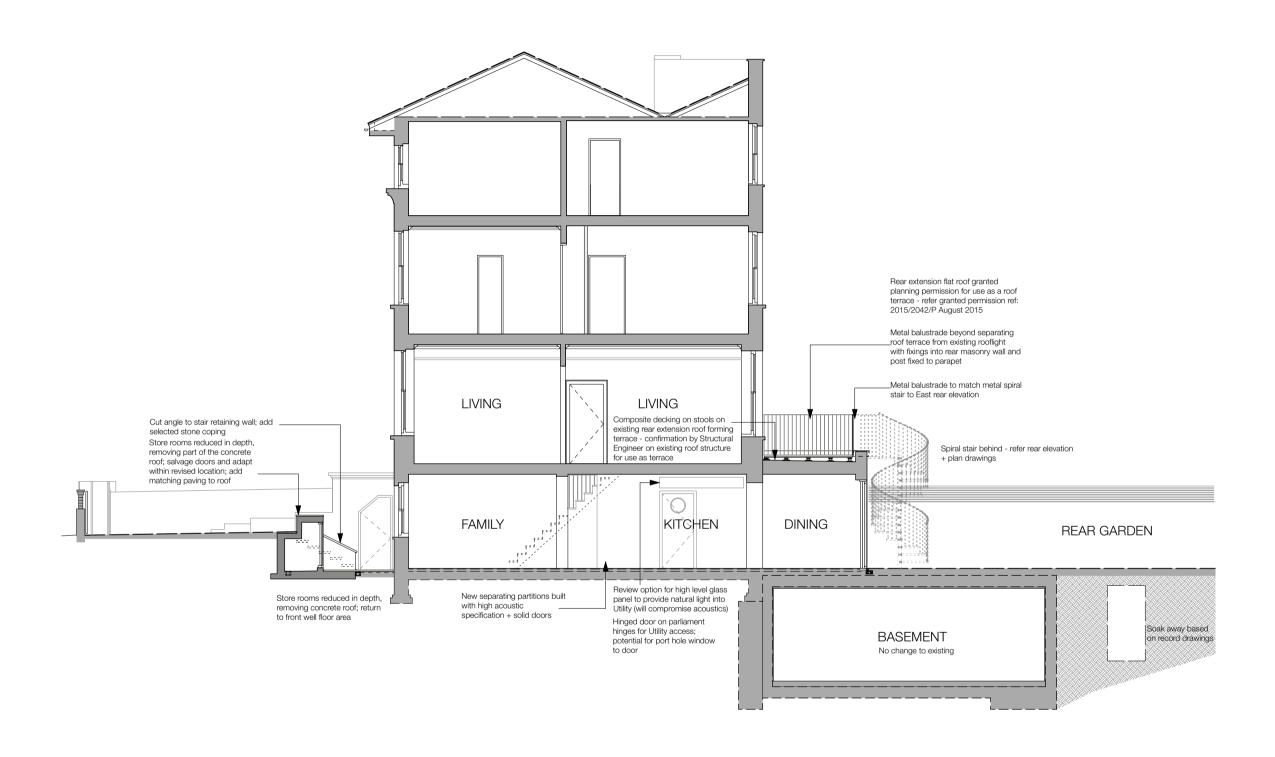

REVISIONS

1:50 @ A3

С

NB

1:50 0m 1m

SECTION AA: PROPOSED

Scale 1:100

1:100 <sup>0m</sup> 1m 5m 10m

DIMENSIONS SHOULD NOT BE SCALED FROM THE DRAWINGS, FIGURED DIMENSIONS TO BE USED & CHECKED ON SITE PRIOR TO START OF ANY WORK All dimensions are in millimetres

© Berzins Architects

| REVISIONS  | Date       | Ini |
|------------|------------|-----|
| A          |            |     |
| Front well | 31/01/2024 | NB  |
| Front well | 12/02/2024 | NB  |

# SCHEME LEVEL Based on record drawings by others

5 Gloucester Crescent, London, NW1 7DS

Drawing name: Section AA : Proposed

| Date: 10/01/2024     | Job No:<br>2023-14 | Drawing No:     |
|----------------------|--------------------|-----------------|
| Scale:<br>1:100 @ A3 | Revision:          | Drawn by:<br>NB |