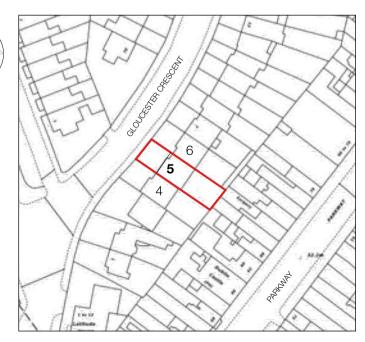

**LOCATION PLAN** 

Scale 1:1250

DIMENSIONS SHOULD NOT BE SCALED FROM THE DRAWINGS. FIGURED DIMENSIONS TO BE USED & CHECKED ON SITE PRIOR TO START OF ANY WORK All dimensions are in millimetres © Berzins Architects

#### **SCHEME LEVEL** Based on record drawings by others

Project name: 5 Gloucester Crescent, London, NW1 7DS

Drawing name: Lower Ground Floor Site Plan : Existing OS Location Plan

09/01/2024 2023-14 01

DIMENSIONS SHOULD NOT BE SCALED FROM THE DRAWINGS. FIGURED DIMENSIONS TO BE USED & CHECKED ON SITE PRIOR TO START OF ANY WORK All dimensions are in millimetres