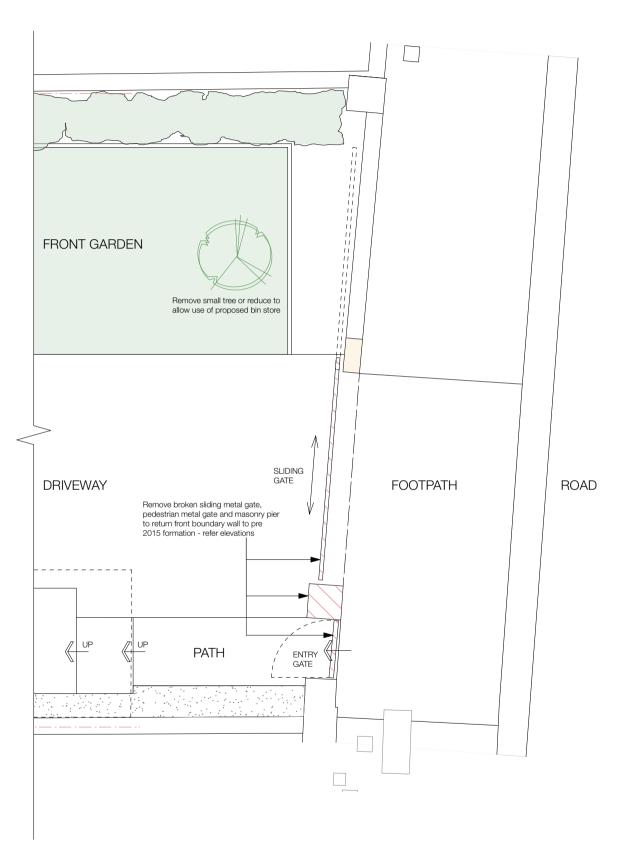

FRONT BOUNDARY PLAN: EXISTING

Scale 1:50

New bin store for 3 wheelie bins as timber framed and clad structure with green roof. Off the shelf product such as example image right

### FRONT BOUNDARY PLAN: PROPOSED

Scale 1:50

1:50 0m 1m 5m

DIMENSIONS SHOULD NOT BE SCALED FROM THE DRAWINGS, FIGURED DIMENSIONS TO BE USED & CHECKED ON SITE PRIOR TO START OF ANY WORK All dimensions are in millimetres

| RE | EVISIONS | Date       |    |
|----|----------|------------|----|
| Α  |          |            |    |
| В  | in store | 31/01/2024 | NB |

SCHEME LEVEL

5 Gloucester Crescent, London, NW1 7DS

Drawing name: Front Boundary Plan : Existing

| 0/01/2024        | Job No:<br><b>2023-14</b> | Drawing No:     |
|------------------|---------------------------|-----------------|
| ale:<br>:50 @ A3 | Revision:                 | Drawn by:<br>NB |