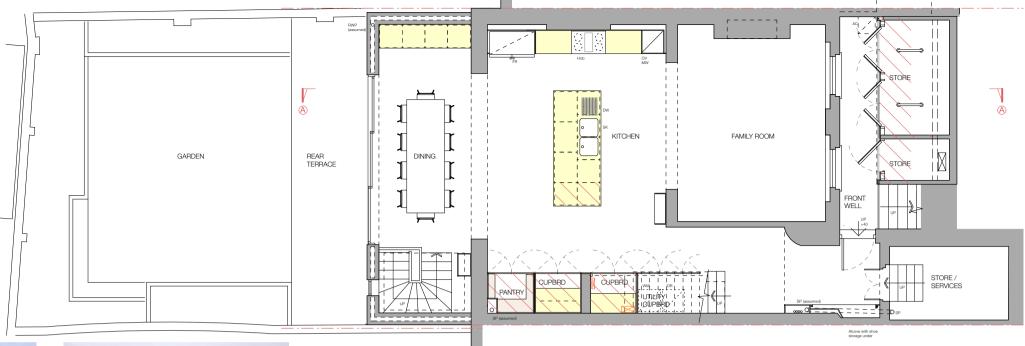

#### LOWER GROUND FLOOR PLAN: EXISTING

Scale 1:50

| 0m   | 1m  |  | 5m |
|------|-----|--|----|
| 1:50 | , , |  |    |

SCHEME LEVEL
Based on record drawings by others

5 Gloucester Crescent, London, NW1 7DS

Drawing name: Lower Ground Floor Site Plan: Existing

| Date:      |           | Drawing No: |
|------------|-----------|-------------|
| 09/01/2024 | 2023-14   | 02          |
| Scale:     | Revision: | Drawn by:   |
| 1:50 @ A3  | C         | NB          |