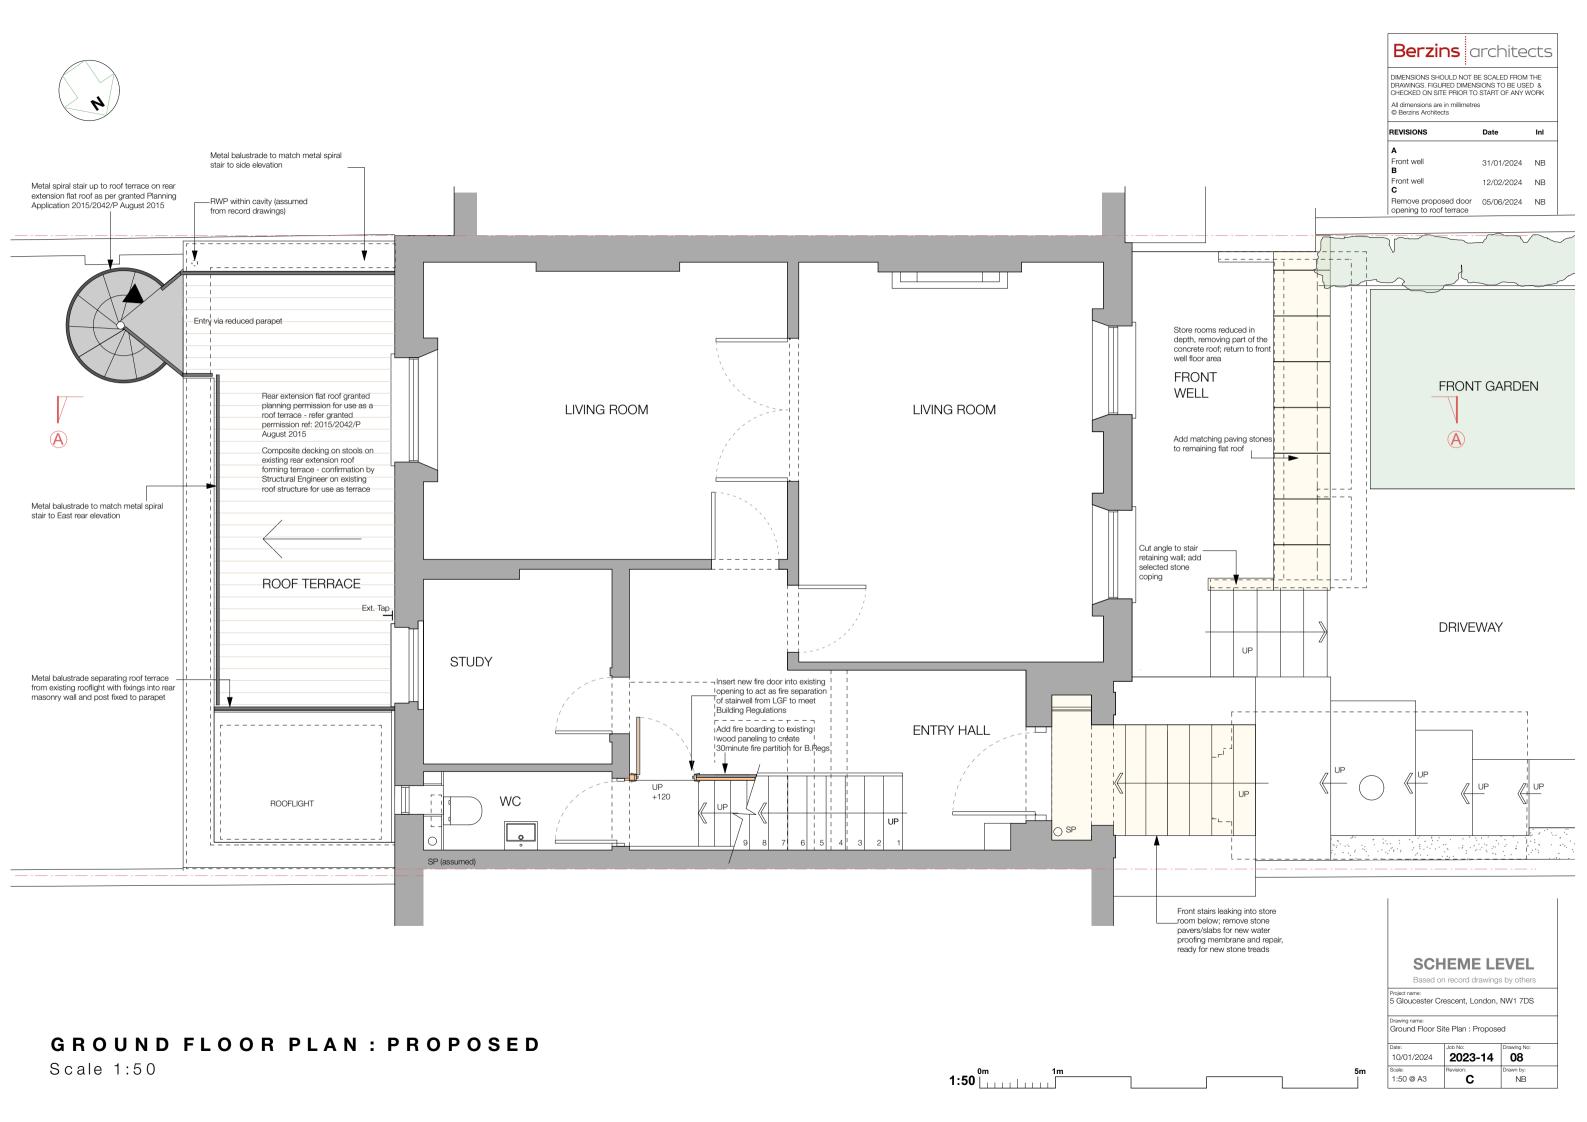

GROUND FLOOR PLAN: EXISTING

Scale 1:50

1:50 | 1m

5 Gloucester Crescent, London, NW1 7DS

Ground Floor Site Plan : Existing

SECTION AA: EXISTING

Scale 1:100

DIMENSIONS SHOULD NOT BE SCALED FROM THE DRAWINGS, FIGURED DIMENSIONS TO BE USED & CHECKED ON SITE PRIOR TO START OF ANY WORK All dimensions are in millimetres