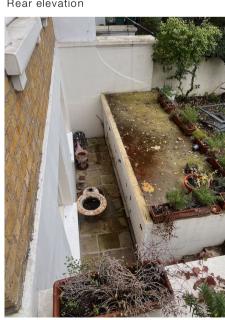

View of concrete store cupboards to

View of concrete store cupboards to front well

#### EXISTING CONTEXT PHOTOGRAPHS