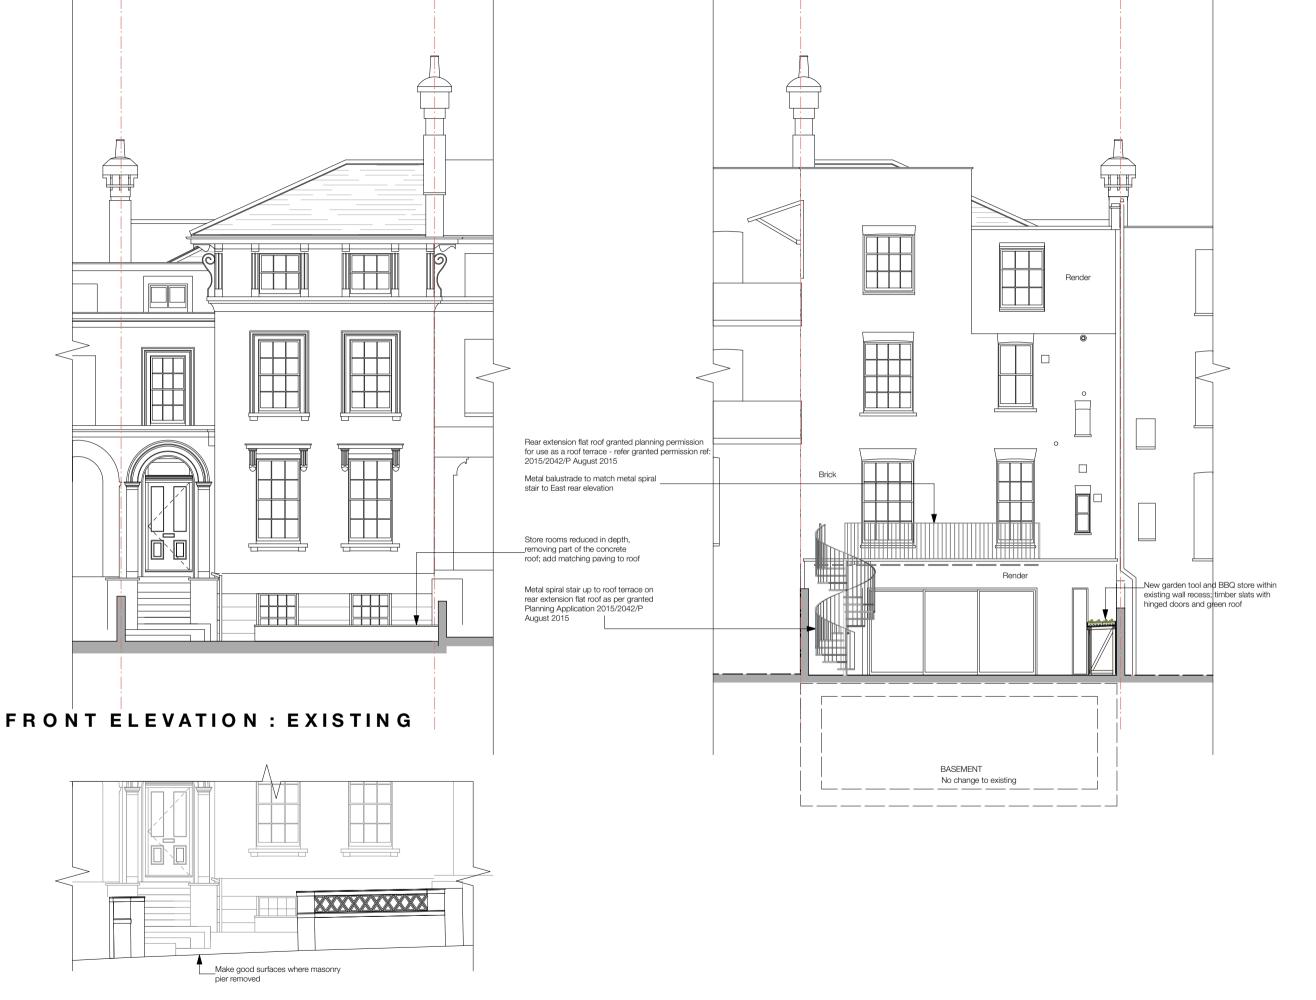

FRONT ELEVATION: STREET: EXISTING

Scale 1:100

### REAR ELEVATION: PROPOSED

Scale 1:100

1:100 <sup>0m</sup> 1m 5m 10m

DIMENSIONS SHOULD NOT BE SCALED FROM THE DRAWINGS, FIGURED DIMENSIONS TO BE USED & CHECKED ON SITE PRIOR TO START OF ANY WORK All dimensions are in millimetres