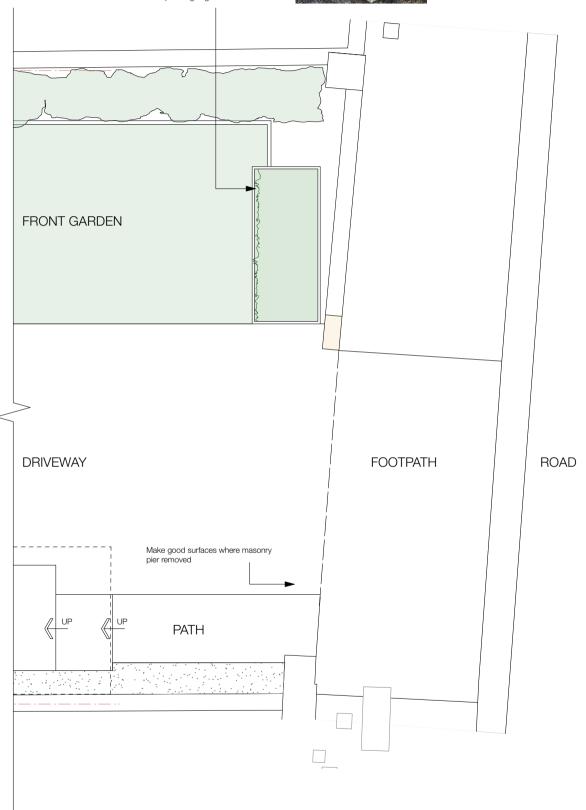

FRONT BOUNDARY PLAN: EXISTING

Scale 1:50

New bin store for 3 wheelie bins as timber framed and clad structure with green roof. Off the shelf product such as example image right

### FRONT BOUNDARY PLAN: PROPOSED

Scale 1:50

1:50 0m 1m 5m

DIMENSIONS SHOULD NOT BE SCALED FROM THE DRAWINGS, FIGURED DIMENSIONS TO BE USED & CHECKED ON SITE PRIOR TO START OF ANY WORK All dimensions are in millimetres

| RE | EVISIONS | Date       |    |
|----|----------|------------|----|
| Α  |          |            |    |
| В  | in store | 31/01/2024 | NB |

SCHEME LEVEL

5 Gloucester Crescent, London, NW1 7DS

Drawing name: Front Boundary Plan : Existing

| 0/01/2024        | Job No:<br><b>2023-14</b> | Drawing No:     |
|------------------|---------------------------|-----------------|
| ale:<br>:50 @ A3 | Revision:                 | Drawn by:<br>NB |