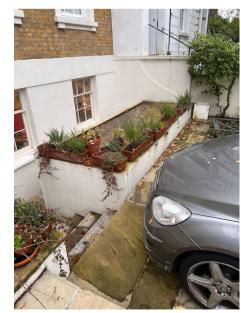

View of concrete store cupboards to

View of concrete store cupboards to front well

#### EXISTING CONTEXT PHOTOGRAPHS