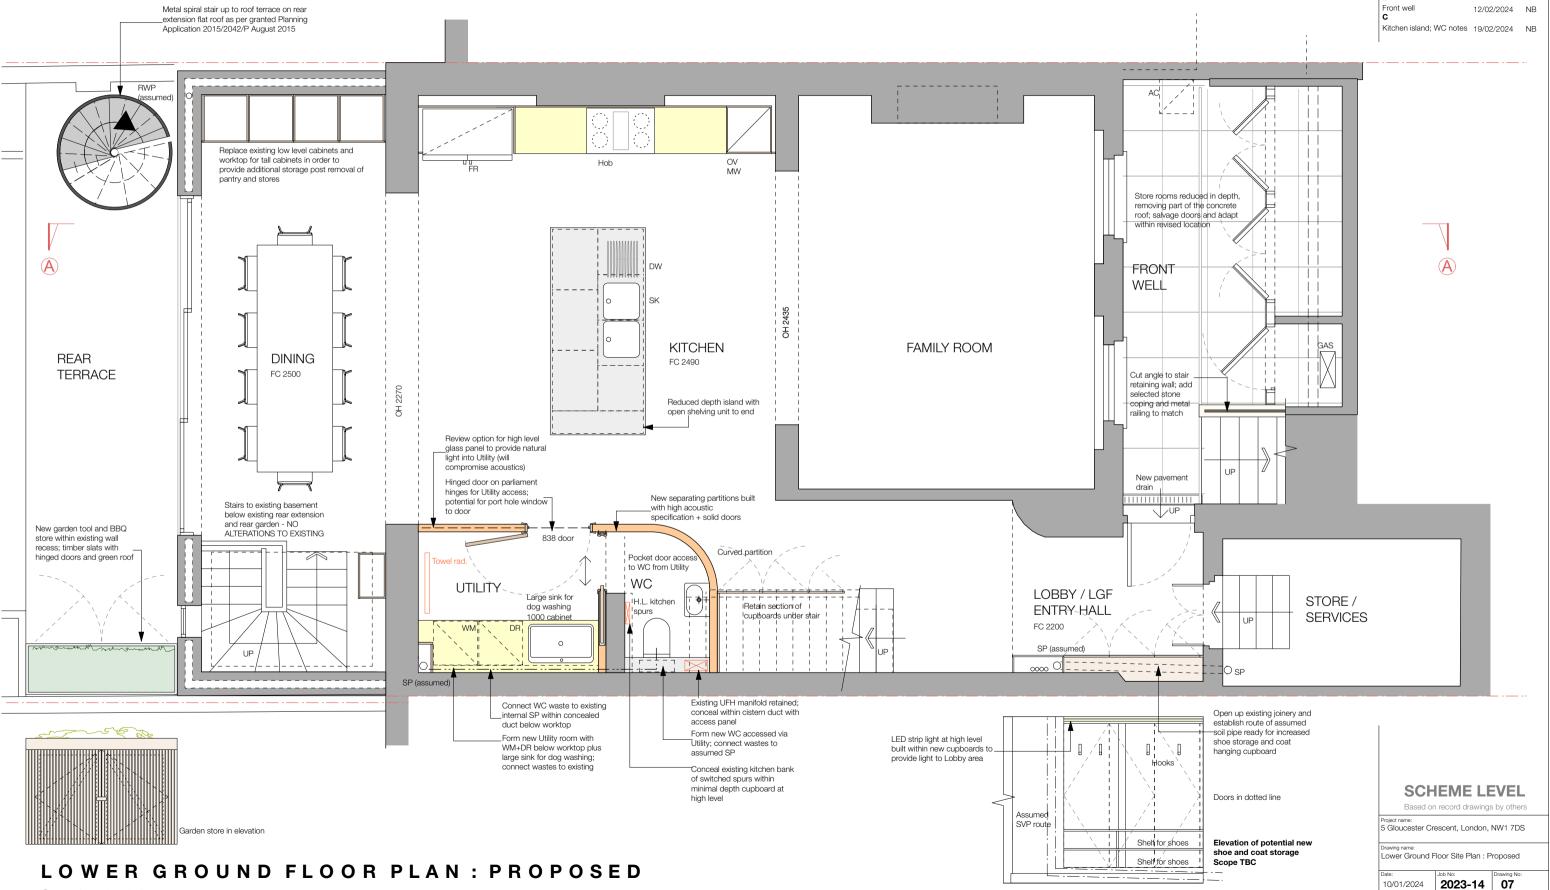

Scale 1:50

DIMENSIONS SHOULD NOT BE SCALED FROM THE DRAWINGS, FIGURED DIMENSIONS TO BE USED & CHECKED ON SITE PRIOR TO START OF ANY WORK

Inl

A
Front well; kitchen island 31/01/2024 NB
B
Front well 12/02/2024 NB

REVISIONS

1:50 @ A3

С

NB

1:50 0m 1m

SECTION AA: PROPOSED

Scale 1:100

1:100 <sup>0m</sup> 1m 5m 10m