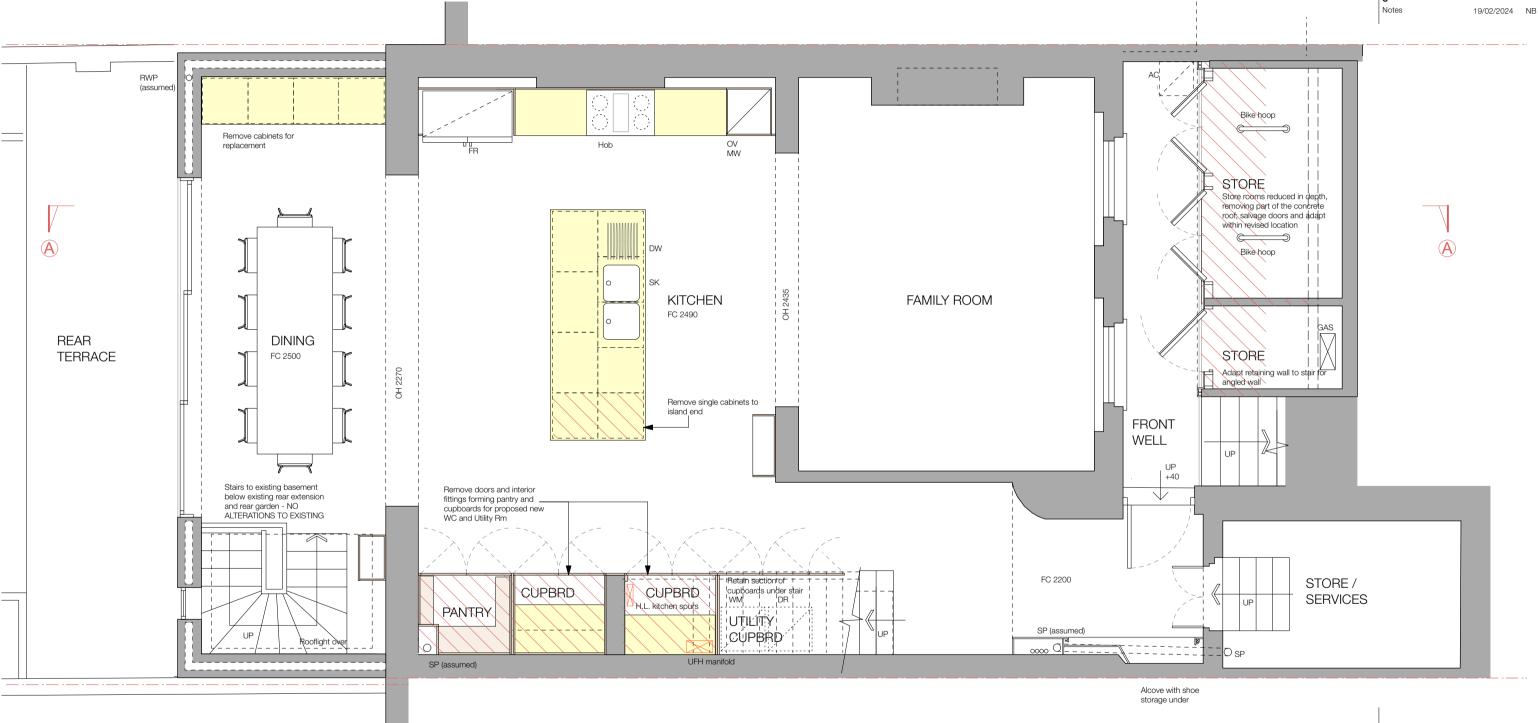

#### LOWER GROUND FLOOR PLAN: EXISTING

Scale 1:50

| 0m   | 1m  |  | 5m |
|------|-----|--|----|
| 1:50 | , , |  |    |

SCHEME LEVEL
Based on record drawings by others

5 Gloucester Crescent, London, NW1 7DS

Drawing name: Lower Ground Floor Site Plan: Existing

| Date:      |           | Drawing No: |
|------------|-----------|-------------|
| 09/01/2024 | 2023-14   | 02          |
| Scale:     | Revision: | Drawn by:   |
| 1:50 @ A3  | C         | NB          |