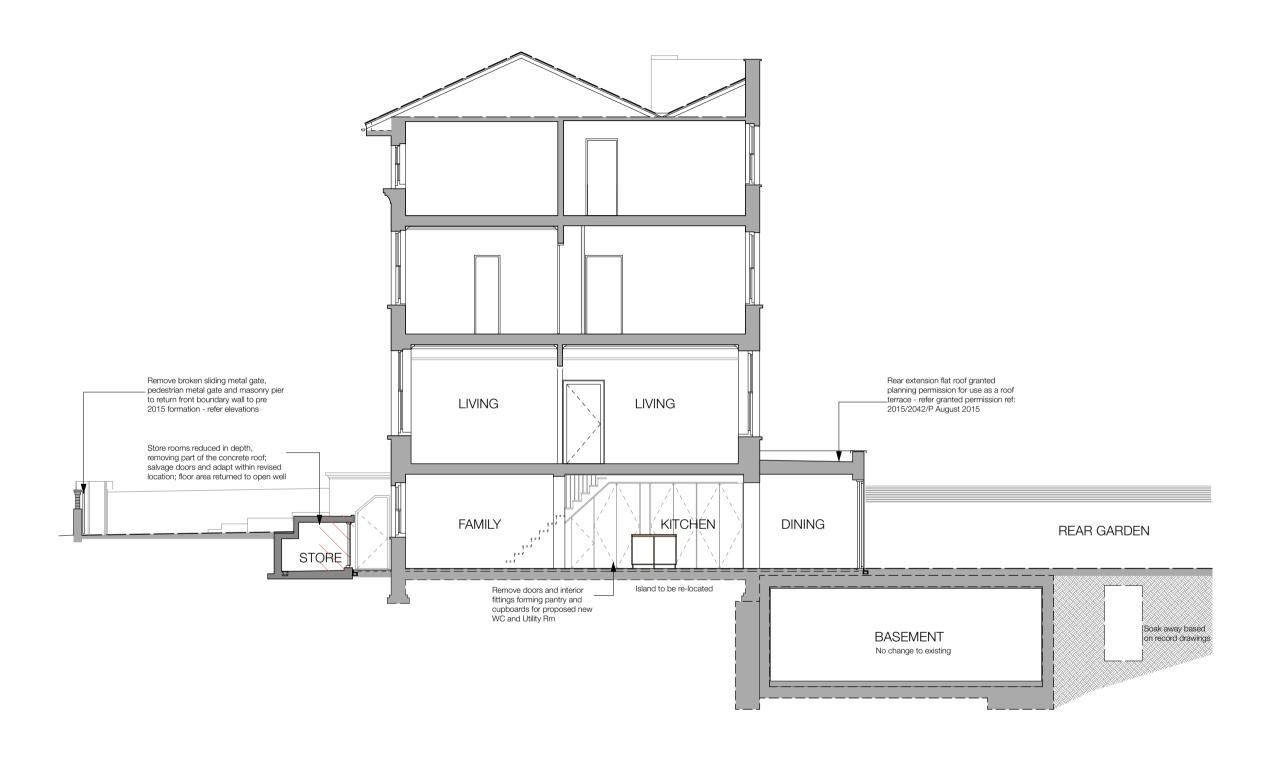

REVISIONS

1:50 @ A3

С

NB

1:50 0m 1m

SECTION AA: PROPOSED

Scale 1:100

1:100 <sup>0m</sup> 1m 5m 10m

DIMENSIONS SHOULD NOT BE SCALED FROM THE DRAWINGS, FIGURED DIMENSIONS TO BE USED & CHECKED ON SITE PRIOR TO START OF ANY WORK All dimensions are in millimetres

© Berzins Architects

| REVISIONS  | Date       | Ini |
|------------|------------|-----|
| A          |            |     |
| Front well | 31/01/2024 | NB  |
| Front well | 12/02/2024 | NB  |

# SCHEME LEVEL Based on record drawings by others

5 Gloucester Crescent, London, NW1 7DS

Drawing name: Section AA : Proposed

| Date: 10/01/2024     | Job No:<br>2023-14 | Drawing No:     |
|----------------------|--------------------|-----------------|
| Scale:<br>1:100 @ A3 | Revision:          | Drawn by:<br>NB |