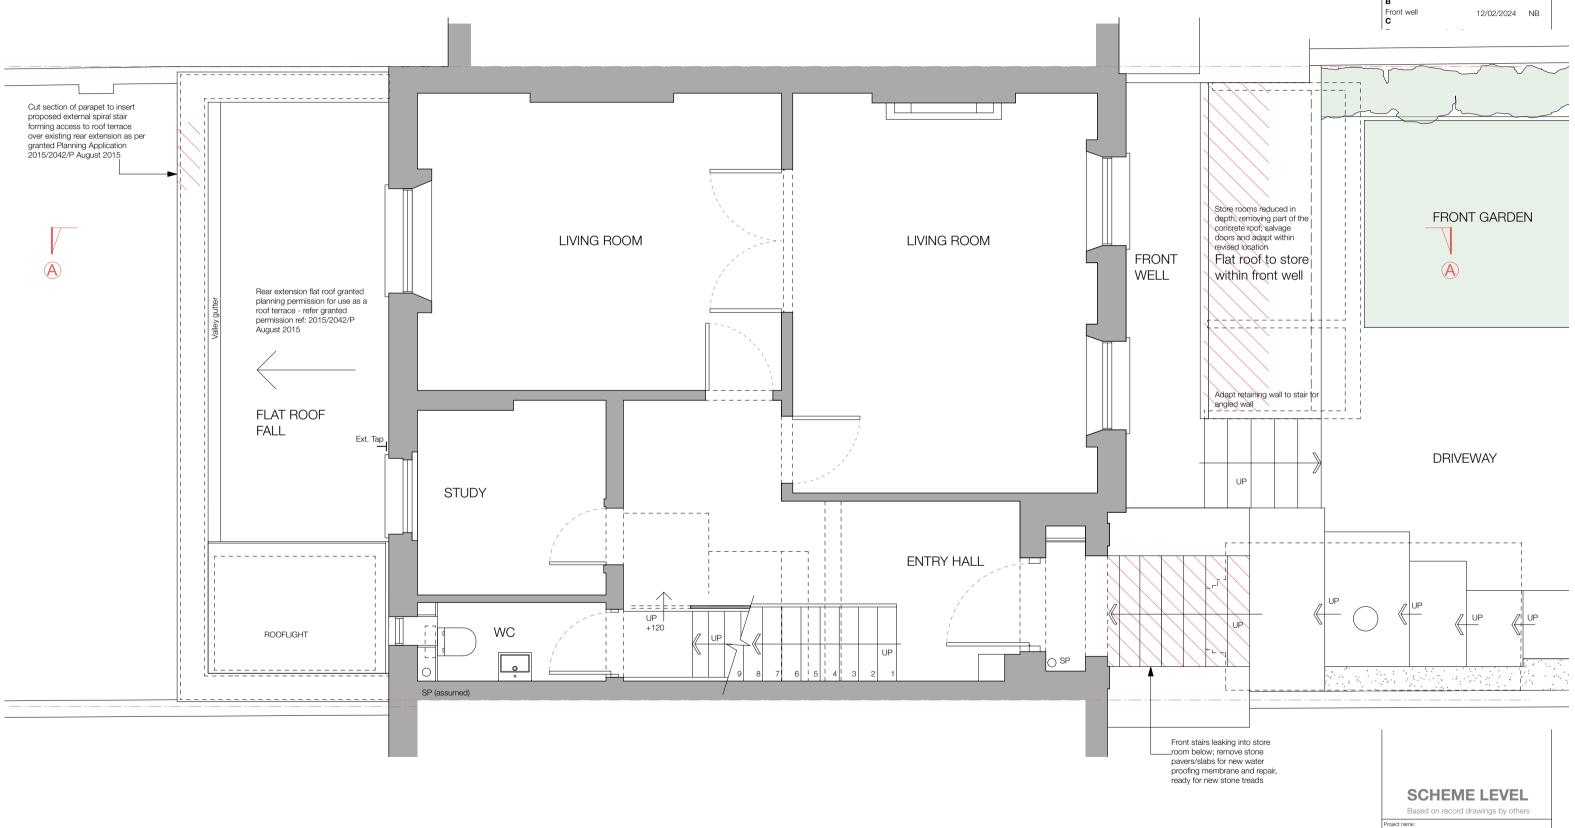

GROUND FLOOR PLAN: EXISTING

Scale 1:50

1:50 | 1m

5 Gloucester Crescent, London, NW1 7DS

Ground Floor Site Plan : Existing

SECTION AA: EXISTING

Scale 1:100

DIMENSIONS SHOULD NOT BE SCALED FROM THE DRAWINGS, FIGURED DIMENSIONS TO BE USED & CHECKED ON SITE PRIOR TO START OF ANY WORK All dimensions are in millimetres

© Berzins Architects

| REVISIONS  | Date       | Ini |
|------------|------------|-----|
| A          |            |     |
| Notes<br>B | 31/01/2024 | NB  |
| Front well | 12/02/2024 | NB  |

# SCHEME LEVEL Based on record drawings by others

5 Gloucester Crescent, London, NW1 7DS

Drawing name: Section AA : Existing

| Date: 09/01/2024     | Job No:<br>2023-14 | Drawing No:     |
|----------------------|--------------------|-----------------|
| Scale:<br>1:100 @ A3 | Revision:          | Drawn by:<br>NB |