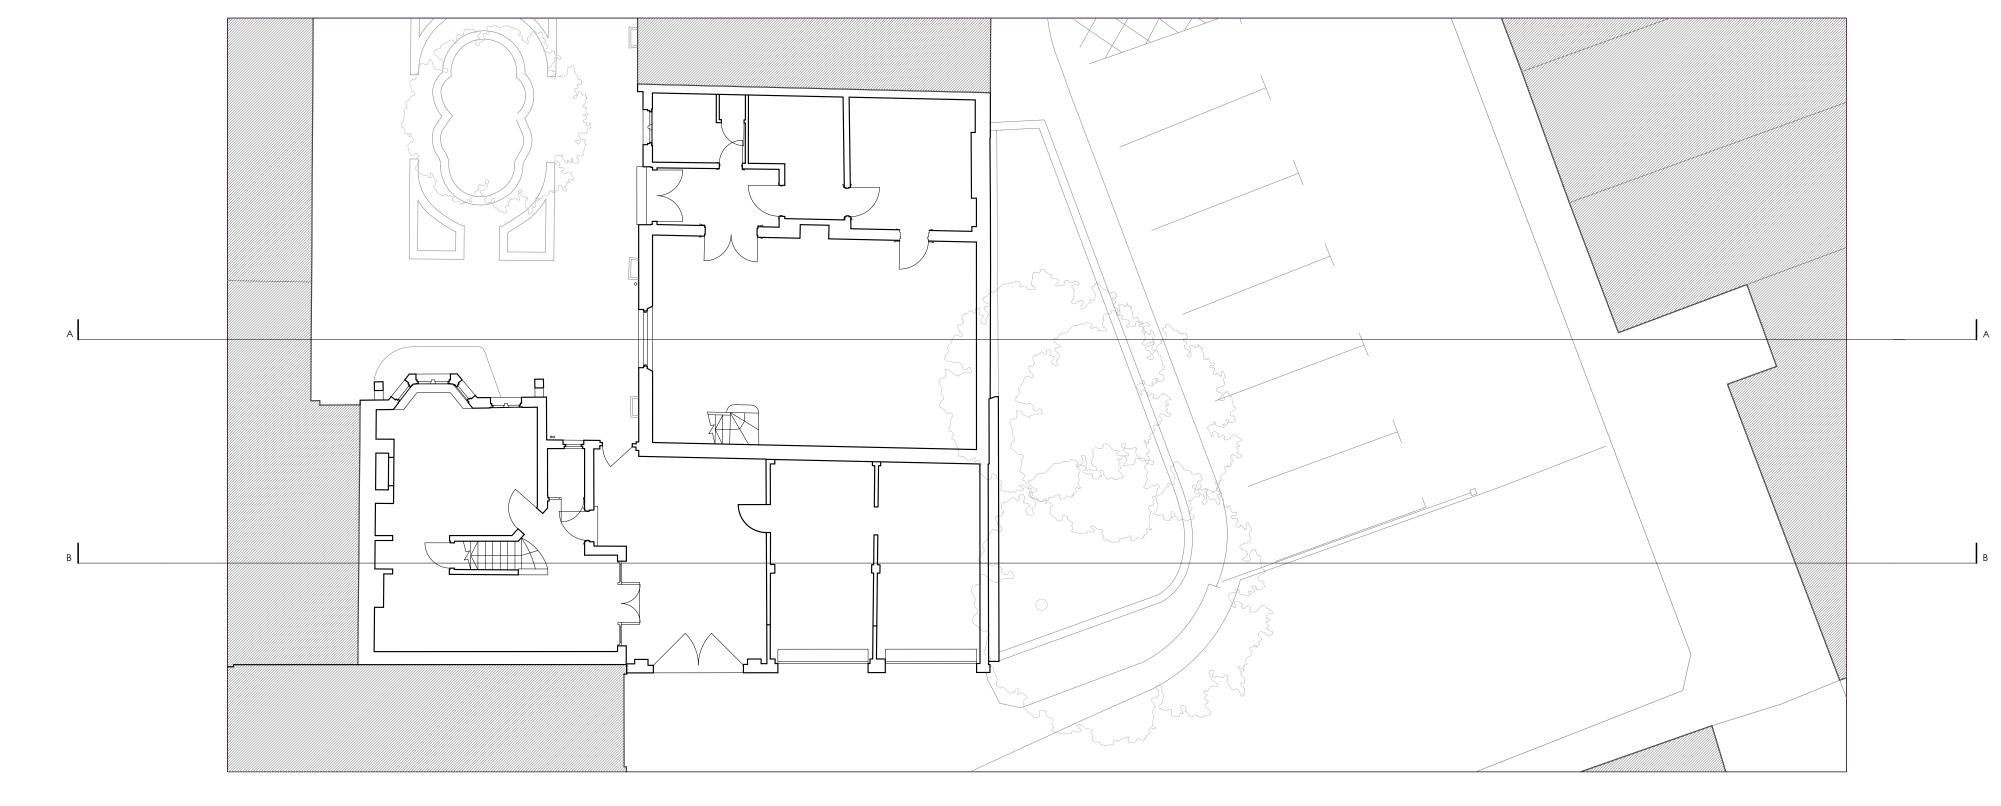

| 10.05.24 | E   | Original Size | A1                            |
|                                                                                                                                                   |          |     | Date          | 24 08 22                      |
|                                                                                                                                                   |          |     |               |                               |
|                                                                                                                                                   |          |     | Drawing No.   | 352_P_042 Rev E               |

A

В





For Planning

Proposed demolition



HUMPHREY KELSEY ARCHITECTURE 4 Primrose Hill Studios Fitzroy Road London NW1 8TR T: +44 (0) 7977 454 885 humphrey@humphreykelsey.com

\_\_\_\_\_]

 $\cap$ 

0 1 2 5

Copyright of Humphrey Kelsey Architecture 2024

Key Ground Floor Plan 1:200

| Unless indicated below, this drawing is for information only.<br>Do not scale. Use figured dimensions only. All dimensions to be checked on site. |          |     | Project       | 12 & 13 Primrose Hill Studios |
|---------------------------------------------------------------------------------------------------------------------------------------------------|----------|-----|---------------|-------------------------------|
| Issue/Revision