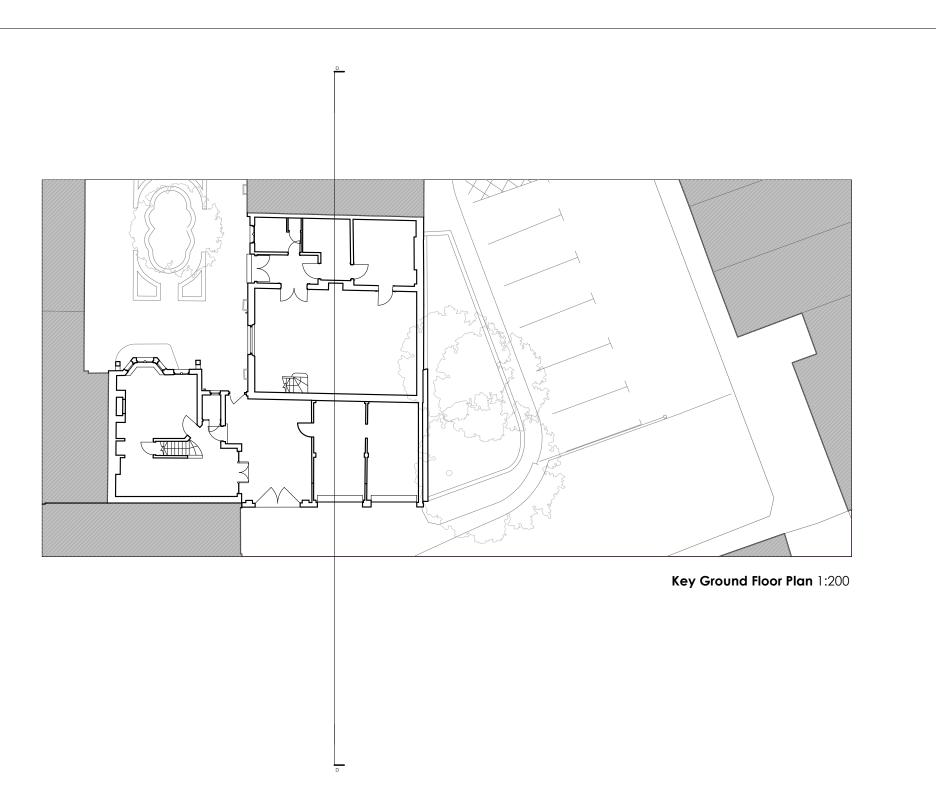

Copyright of Humphrey Kelsey Architecture 2024

Key Ground Floor Plan 1:200

| Unless indicated below, this drawing is for information only.<br>Do not scale. Use figured dimensions only. All dimensions to be checked on site. |          |     | Project       | 12 & 13 Primrose Hill Studios |
|---------------------------------------------------------------------------------------------------------------------------------------------------|----------|-----|---------------|-------------------------------|
| Issue/Revision                                                                                                                                    | Date     | Rev | Subject       | Demolition Section AA and BB  |
| For Planning                                                                                                                                      | 24 08 02 | -   | Scale         | 1:50                          |
| Revised to LPA comments                                                                                                                           | 10.05.24 | E   | Original Size | A1                            |
|                                                                                                                                                   |          |     | Date          | 24 08 22                      |
|                                                                                                                                                   |          |     |               |                               |
|                                                                                                                                                   |          |     | Drawing No.   | 352_P_050 Rev E               |