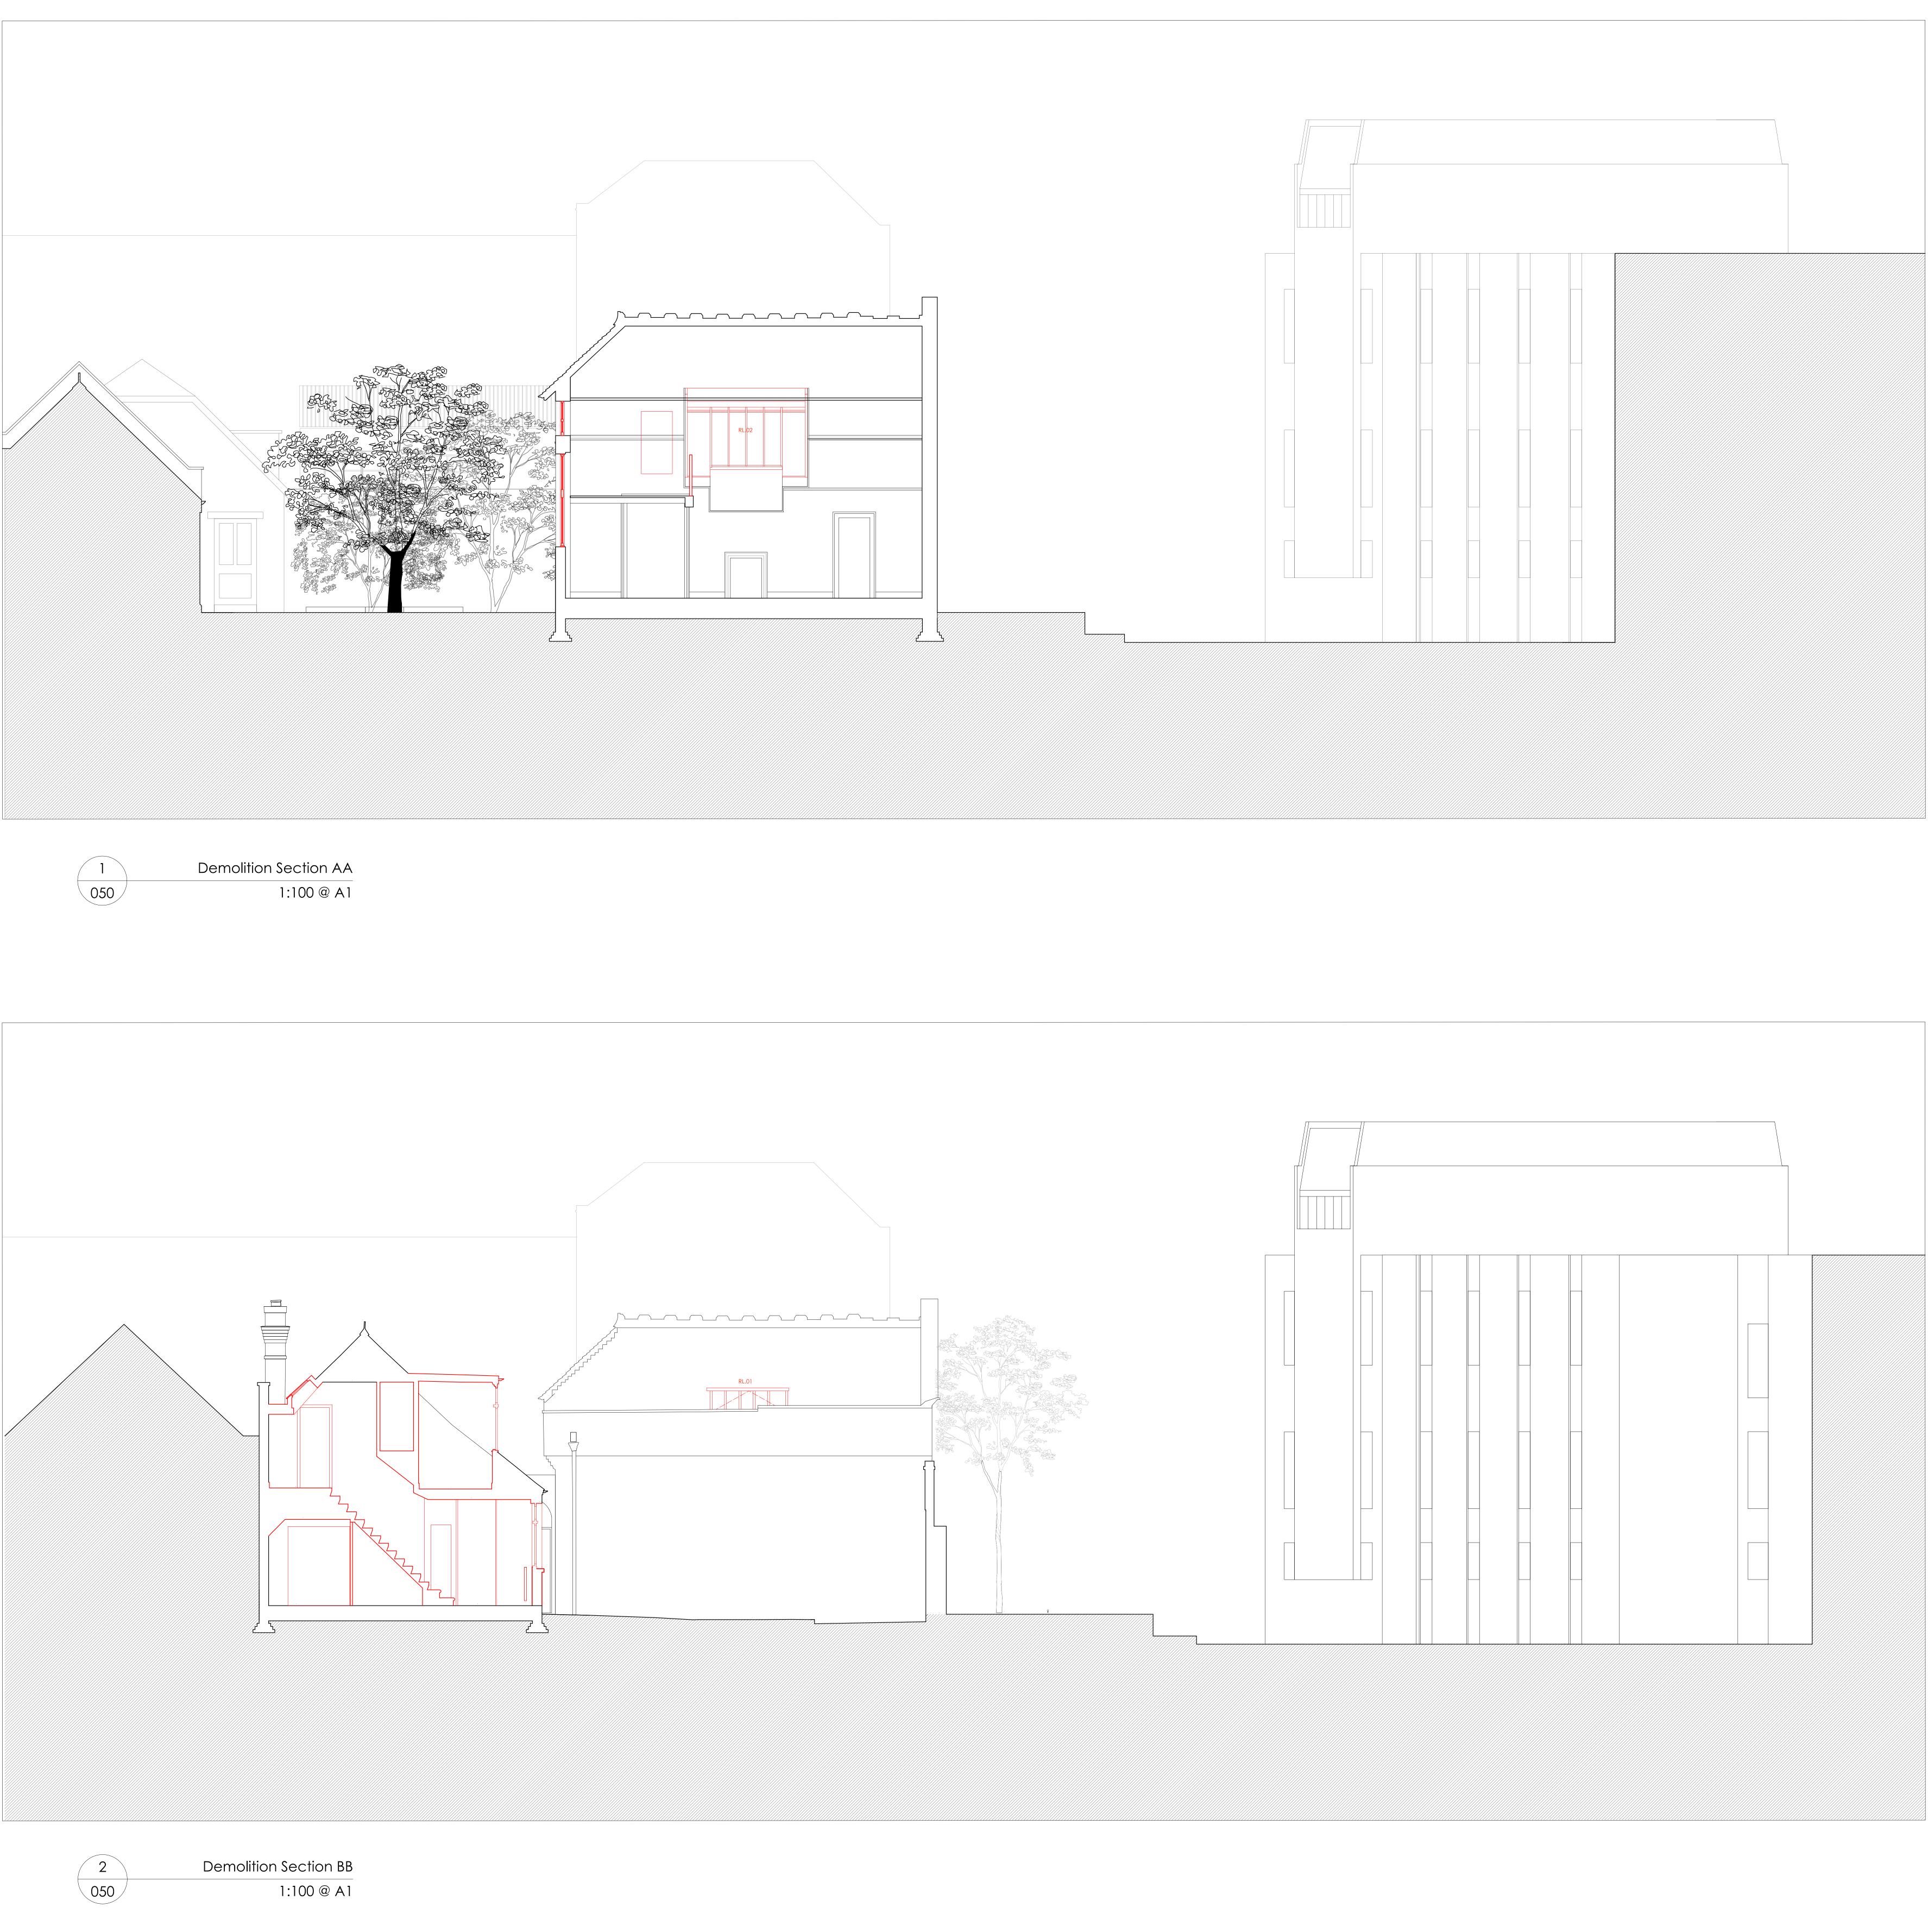

Copyright of Humphrey Kelsey Architecture 2024

Key Ground Floor Plan 1:200

| Unless indicated below, this drawing is for information only.<br>Do not scale. Use figured dimensions only. All dimensions to be checked on site. |          |     | Project       | 12 & 13 Primrose Hill Studios |
|---------------------------------------------------------------------------------------------------------------------------------------------------|----------|-----|---------------|-------------------------------|
| Issue/Revision                                                                                                                                    | Date     | Rev | Subject       | Demolition Section AA and BB  |
| For Planning                                                                                                                                      | 24 08 02 | -   | Scale         | 1:50                          |
| Revised to LPA comments                                                                                                                           | 10.05.24 | E   | Original Size | A1                            |
|                                                                                                                                                   |          |     | Date          | 24 08 22                      |
|                                                                                                                                                   |          |     |               |                               |
|                                                                                                                                                   |          |     | Drawing No.   | 352_P_050 Rev E               |