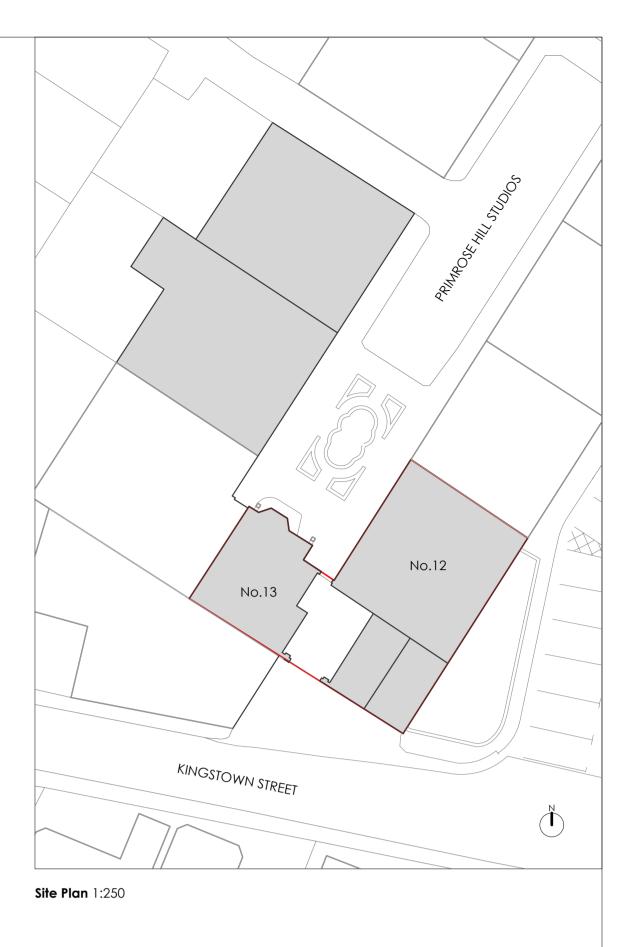

| 10.05.24 | E   | Original Size | A1                            |
|                                                                                                                                                   |          |     | Date          | 24 08 22                      |
|                                                                                                                                                   |          |     |               |                               |
|                                                                                                                                                   |          |     | Drawing No.   | 352_P_041 Rev E               |

\_\_\_\_\_ A

В





| Unless indicated below, this drawing is for information only.<br>Do not scale. Use figured dimensions only. All dimensions to be checked on site. |          |     | Project       | 12 & 13 Primrose Hill Studios |
|---------------------------------------------------------------------------------------------------------------------------------------------------|----------|-----|---------------|-------------------------------|
| Issue/Revision                                                                                                                                    | Date     | Rev | Subject       | Demolition Roof Plan          |
| For Planning                                                                                                                                      | 24