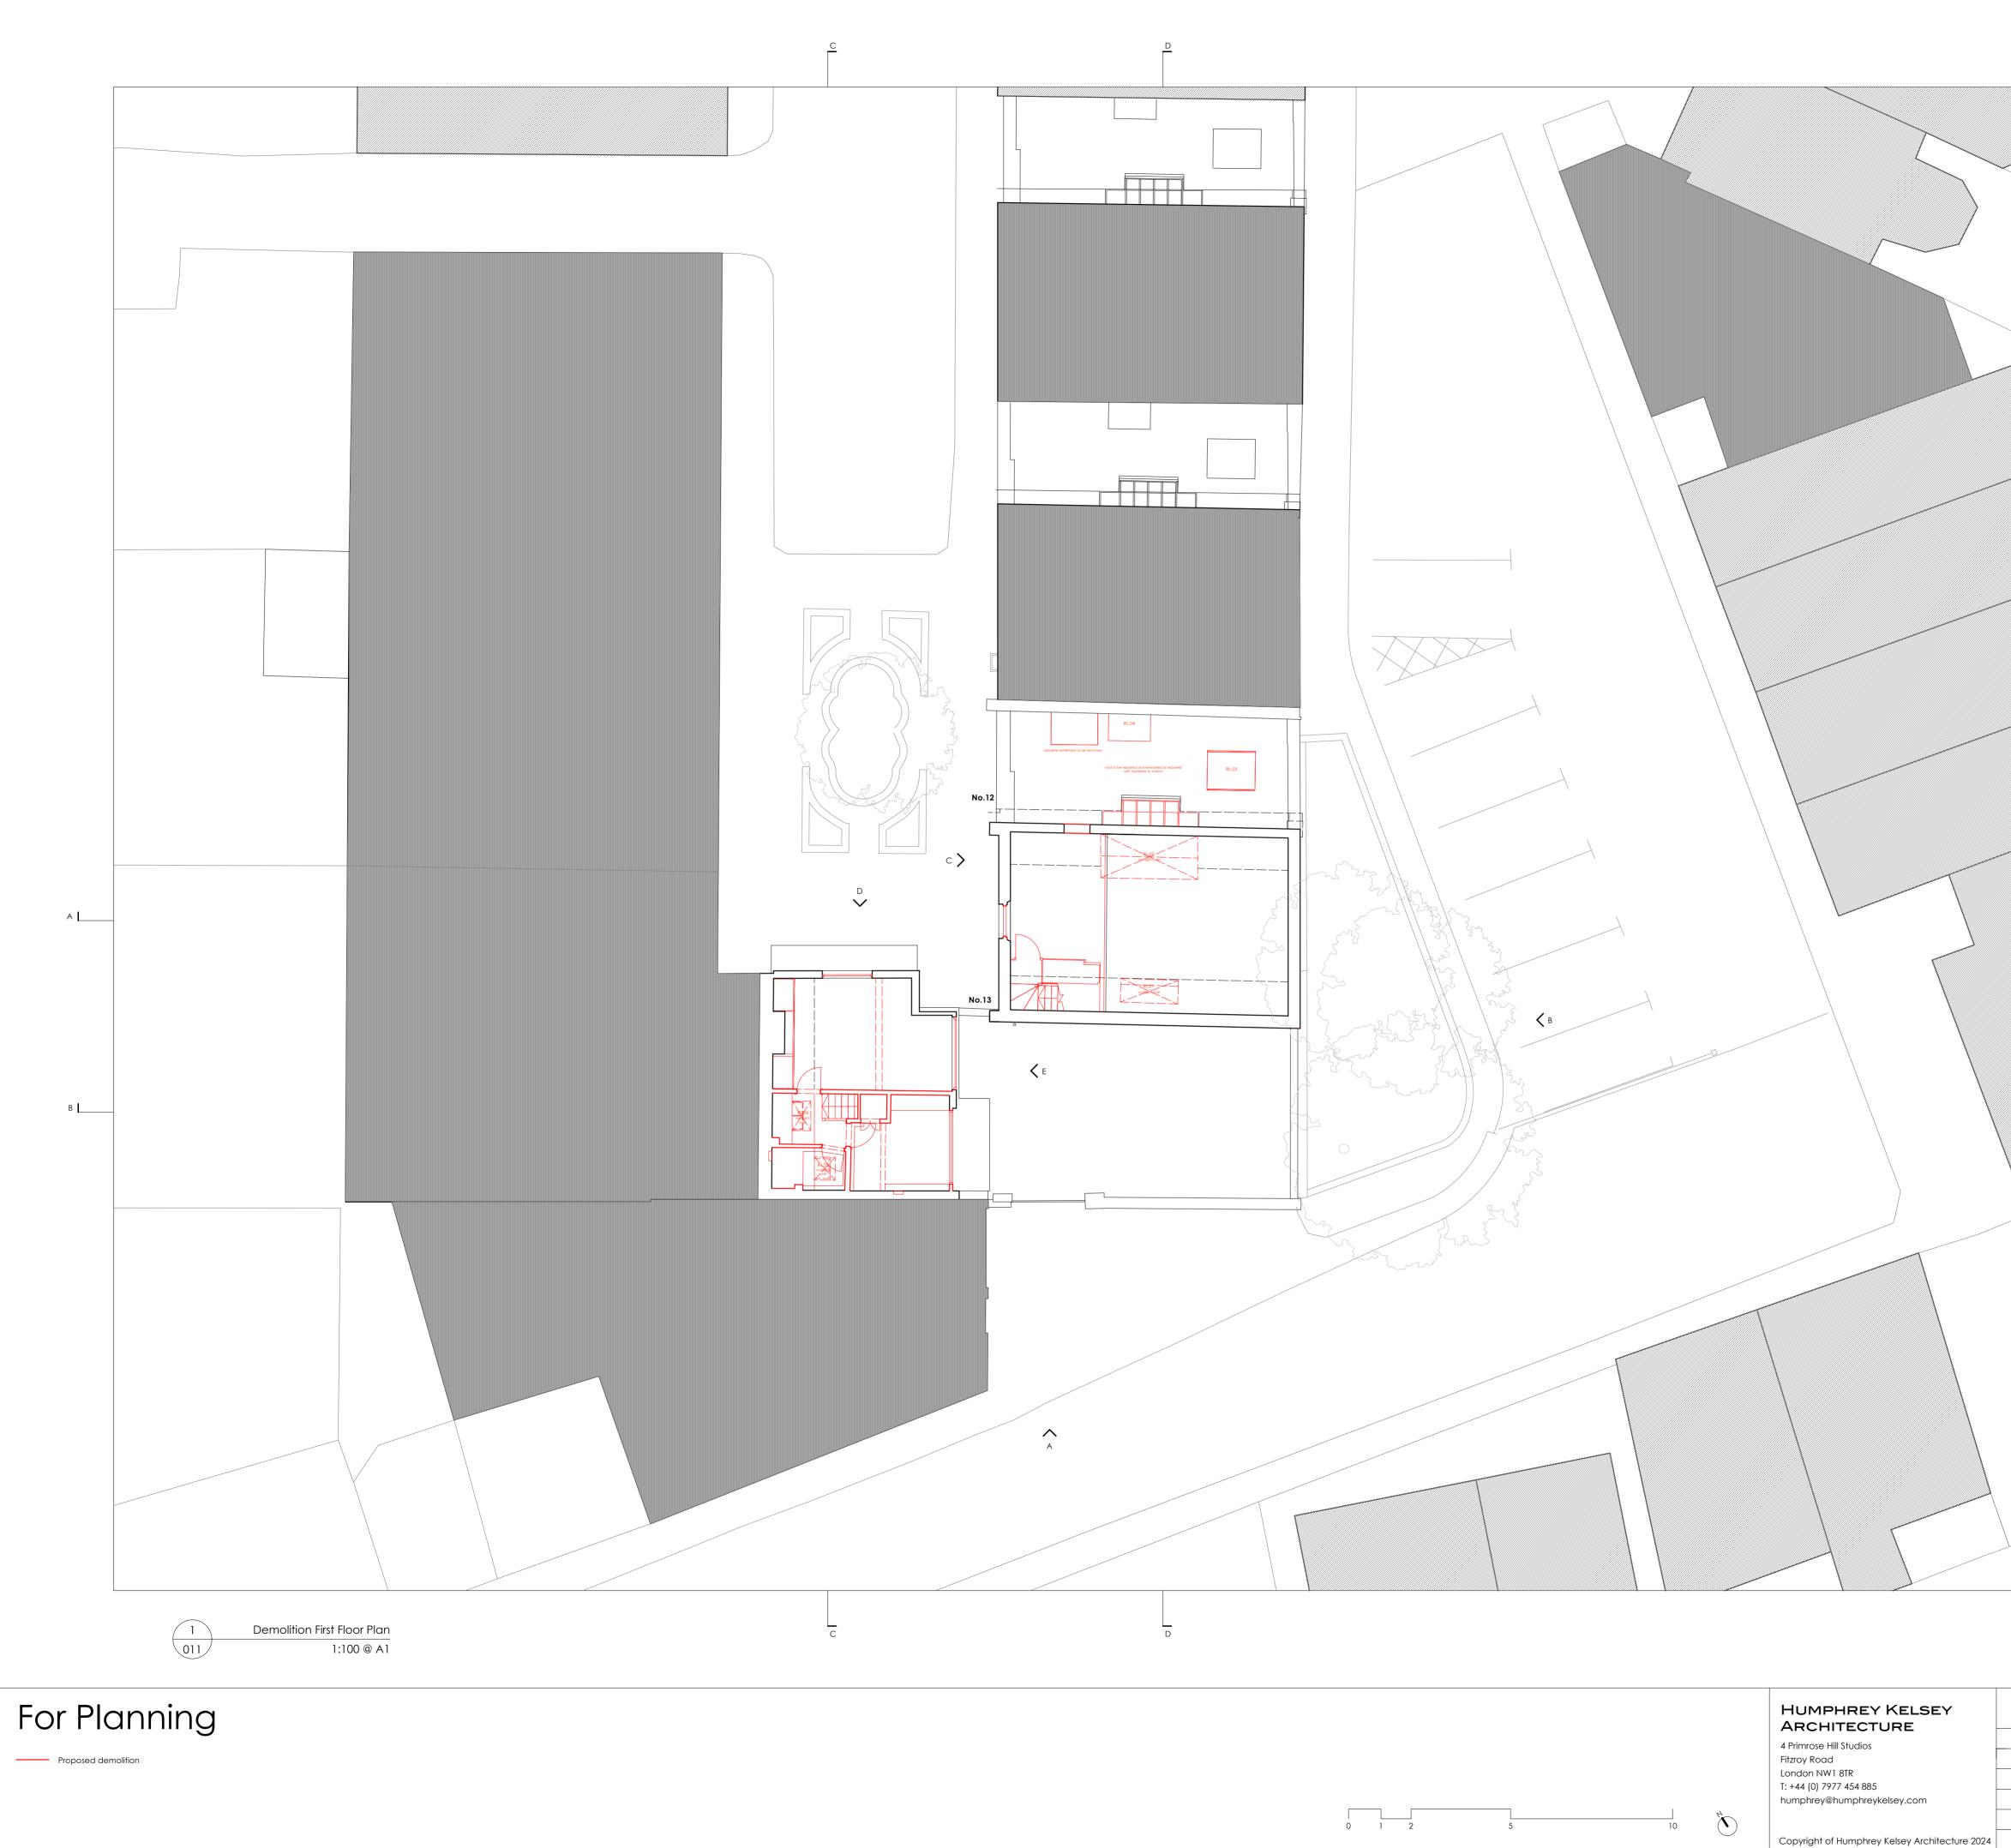

A

В

| Unless indicated below, this drawing is for information only.<br>Do not scale. Use figured dimensions only. All dimensions to be checked on site. |          |     | Project       | 12 & 13 Primrose Hill Studios |
|---------------------------------------------------------------------------------------------------------------------------------------------------|----------|-----|---------------|-------------------------------|
| Issue/Revision                                                                                                                                    | Date     | Rev | Subject       | Demolition First Floor Plan   |
| For Planning                                                                                                                                      | 24 08 22 | -   | Scale         | 1:100                         |
| Revised to LPA comments                                                                                                                           | 10.05.24 | E   | Original Size | A1                            |
|                                                                                                                                                   |          |     | Date          | 24 08 22                      |
|                                                                                                                                                   |          |     |               |                               |
|                                                                                                                                                   |          |     | Drawing No.   | 352_P_041 Rev E               |