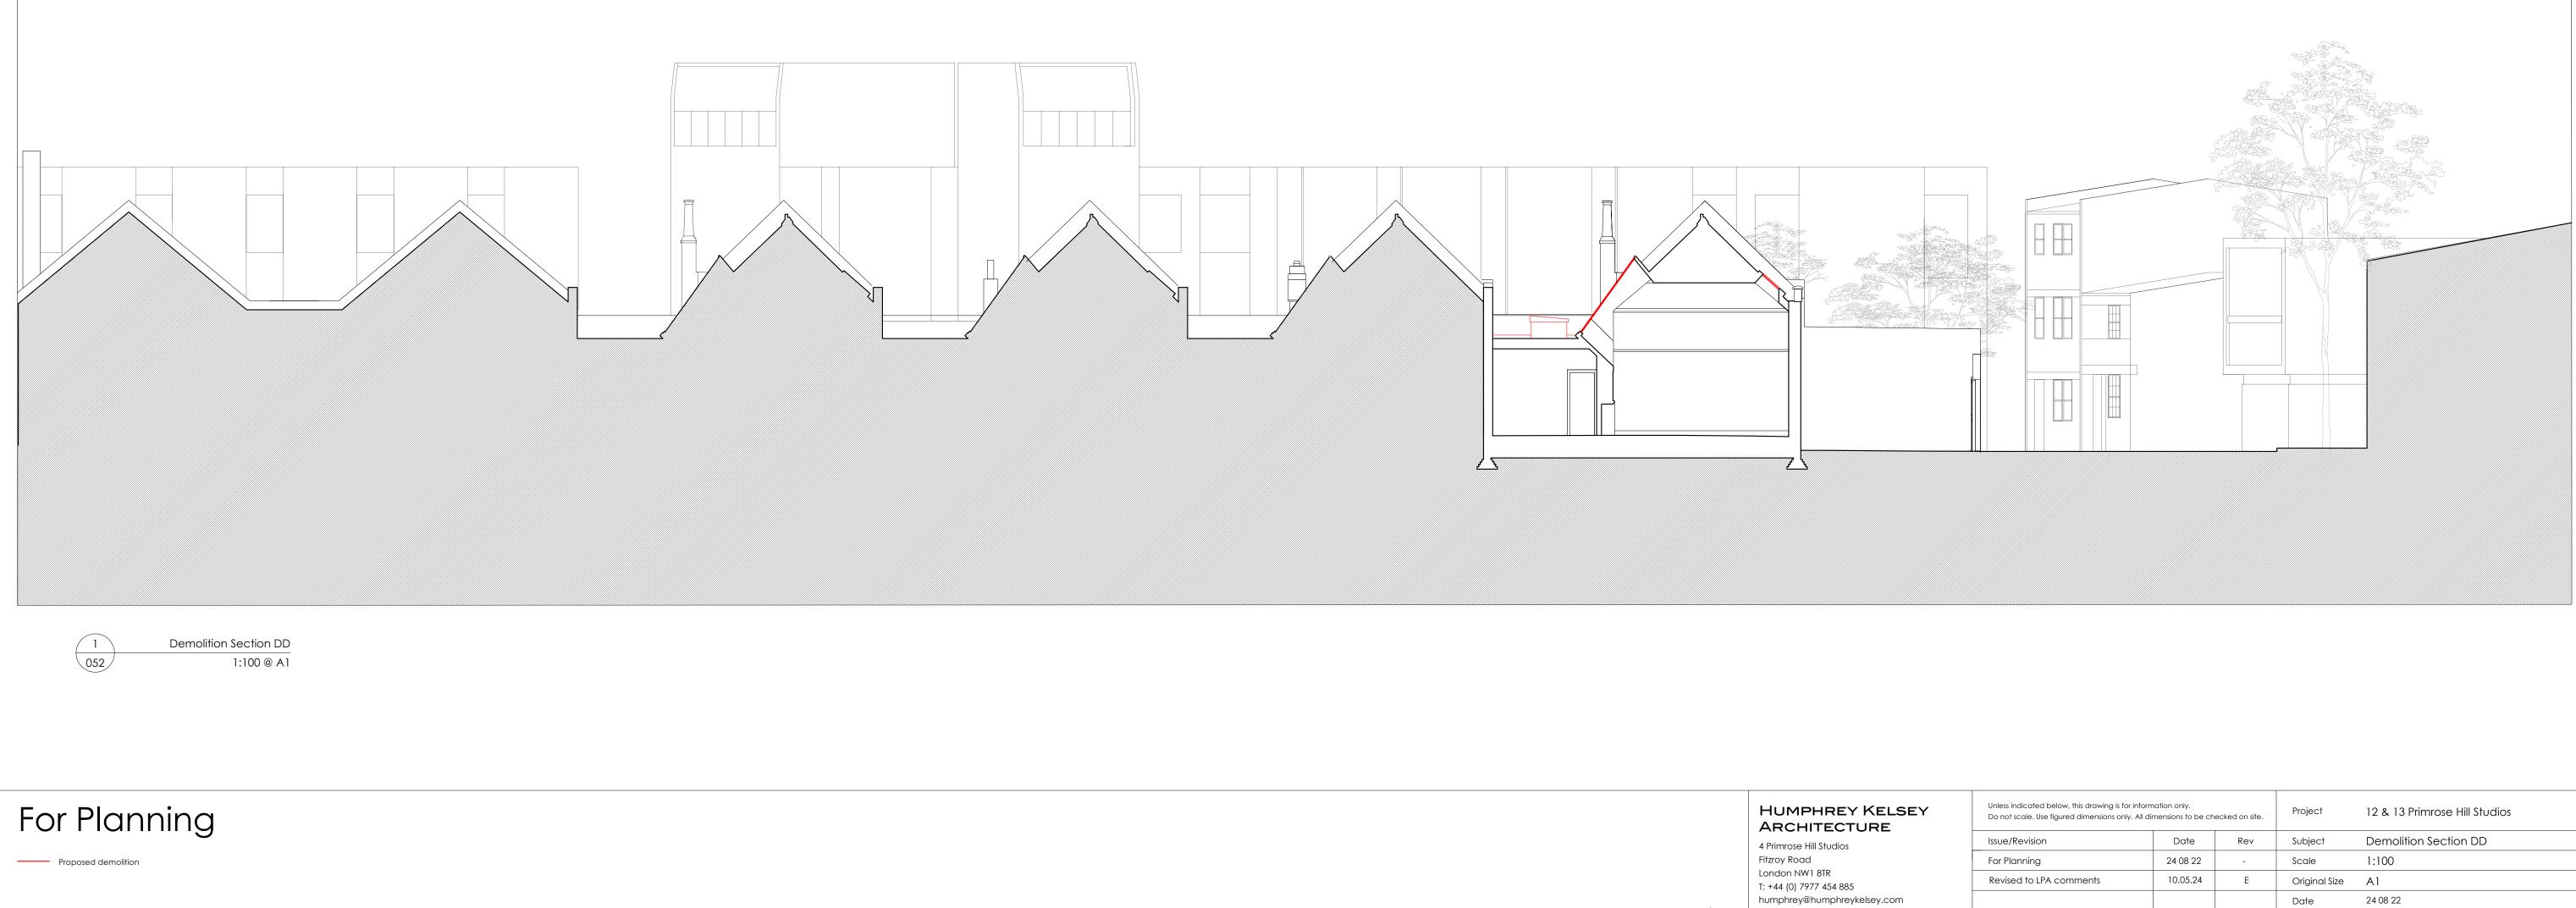

0 1 2

Copyright of Humphrey Kelsey Architecture 2024

| Unless indicated below, this drawing is for information only.<br>Do not scale. Use figured dimensions only. All dimensions to be checked on site. |          |     | Project       | 12 & 13 Primrose Hill Studios |
|---------------------------------------------------------------------------------------------------------------------------------------------------|----------|-----|---------------|-------------------------------|
| Issue/Revision                                                                                                                                    | Date     | Rev | Subject       | Demolition Section DD         |
| For Planning                                                                                                                                      | 24 08 22 | -   | Scale         | 1:100                         |
| Revised to LPA comments                                                                                                                           | 10.05.24 | E   | Original Size | Al                            |
|                                                                                                                                                   |          |     | Date          | 24 08 22                      |
|                                                                                                                                                   |          |     |               |                               |
|                                                                                                                                                   |          |     | Drawing No.   | 352_P_052 Rev E               |