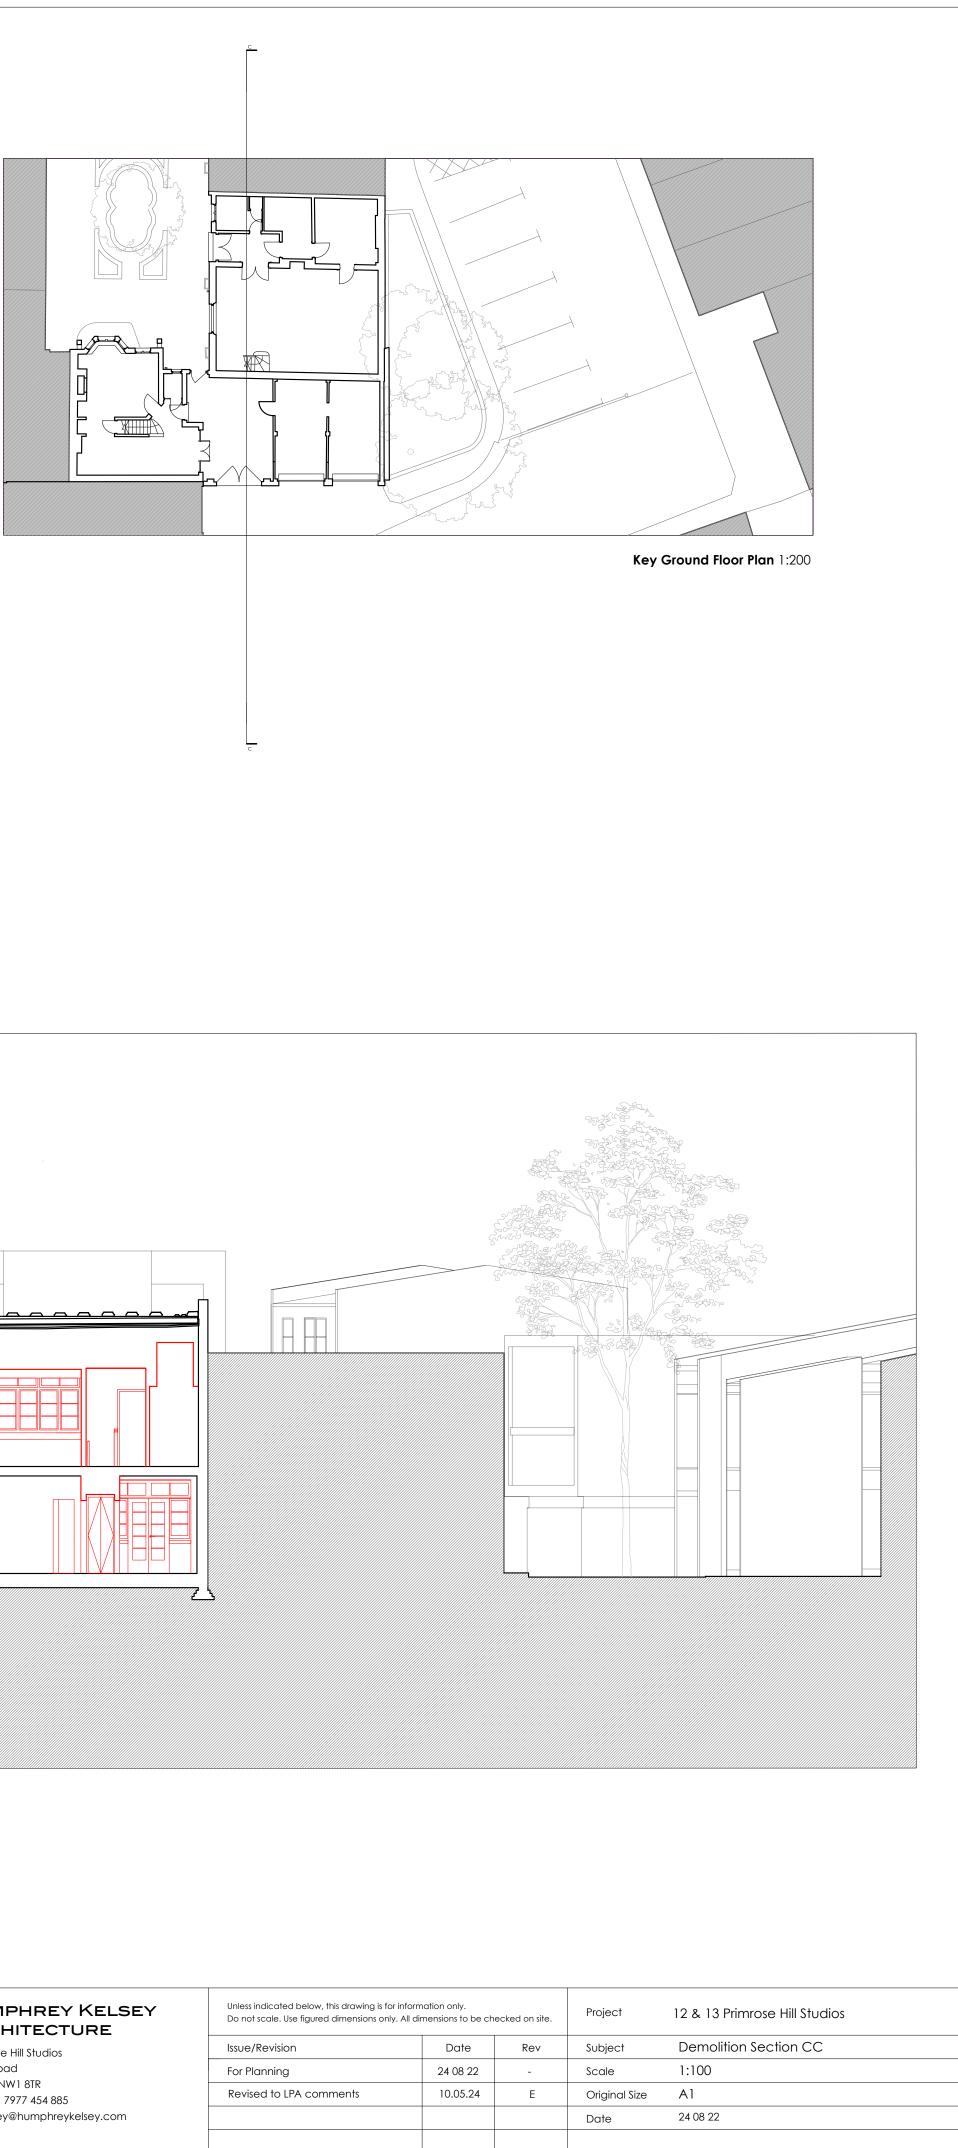

Copyright of Humphrey Kelsey Architecture 2024

Key Ground Floor Plan 1:200

| Unless indicated below, this drawing is for information only.<br>Do not scale. Use figured dimensions only. All dimensions to be checked on site. |          |     | Project       | 12 & 13 Primrose Hill Studios |
|---------------------------------------------------------------------------------------------------------------------------------------------------|----------|-----|---------------|-------------------------------|
| Issue/Revision                                                                                                                                    | Date     | Rev | Subject       | Demolition Section AA and BB  |
| For Planning                                                                                                                                      | 24 08 02 | -   | Scale         | 1:50                          |
| Revised to LPA comments                                                                                                                           | 10.05.24 | E   | Original Size | A1                            |
|                                                                                                                                                   |          |     | Date          | 24 08 22                      |
|                                                                                                                                                   |          |     |               |                               |
|                                                                                                                                                   |          |     | Drawing No.   | 352_P_050 Rev E               |