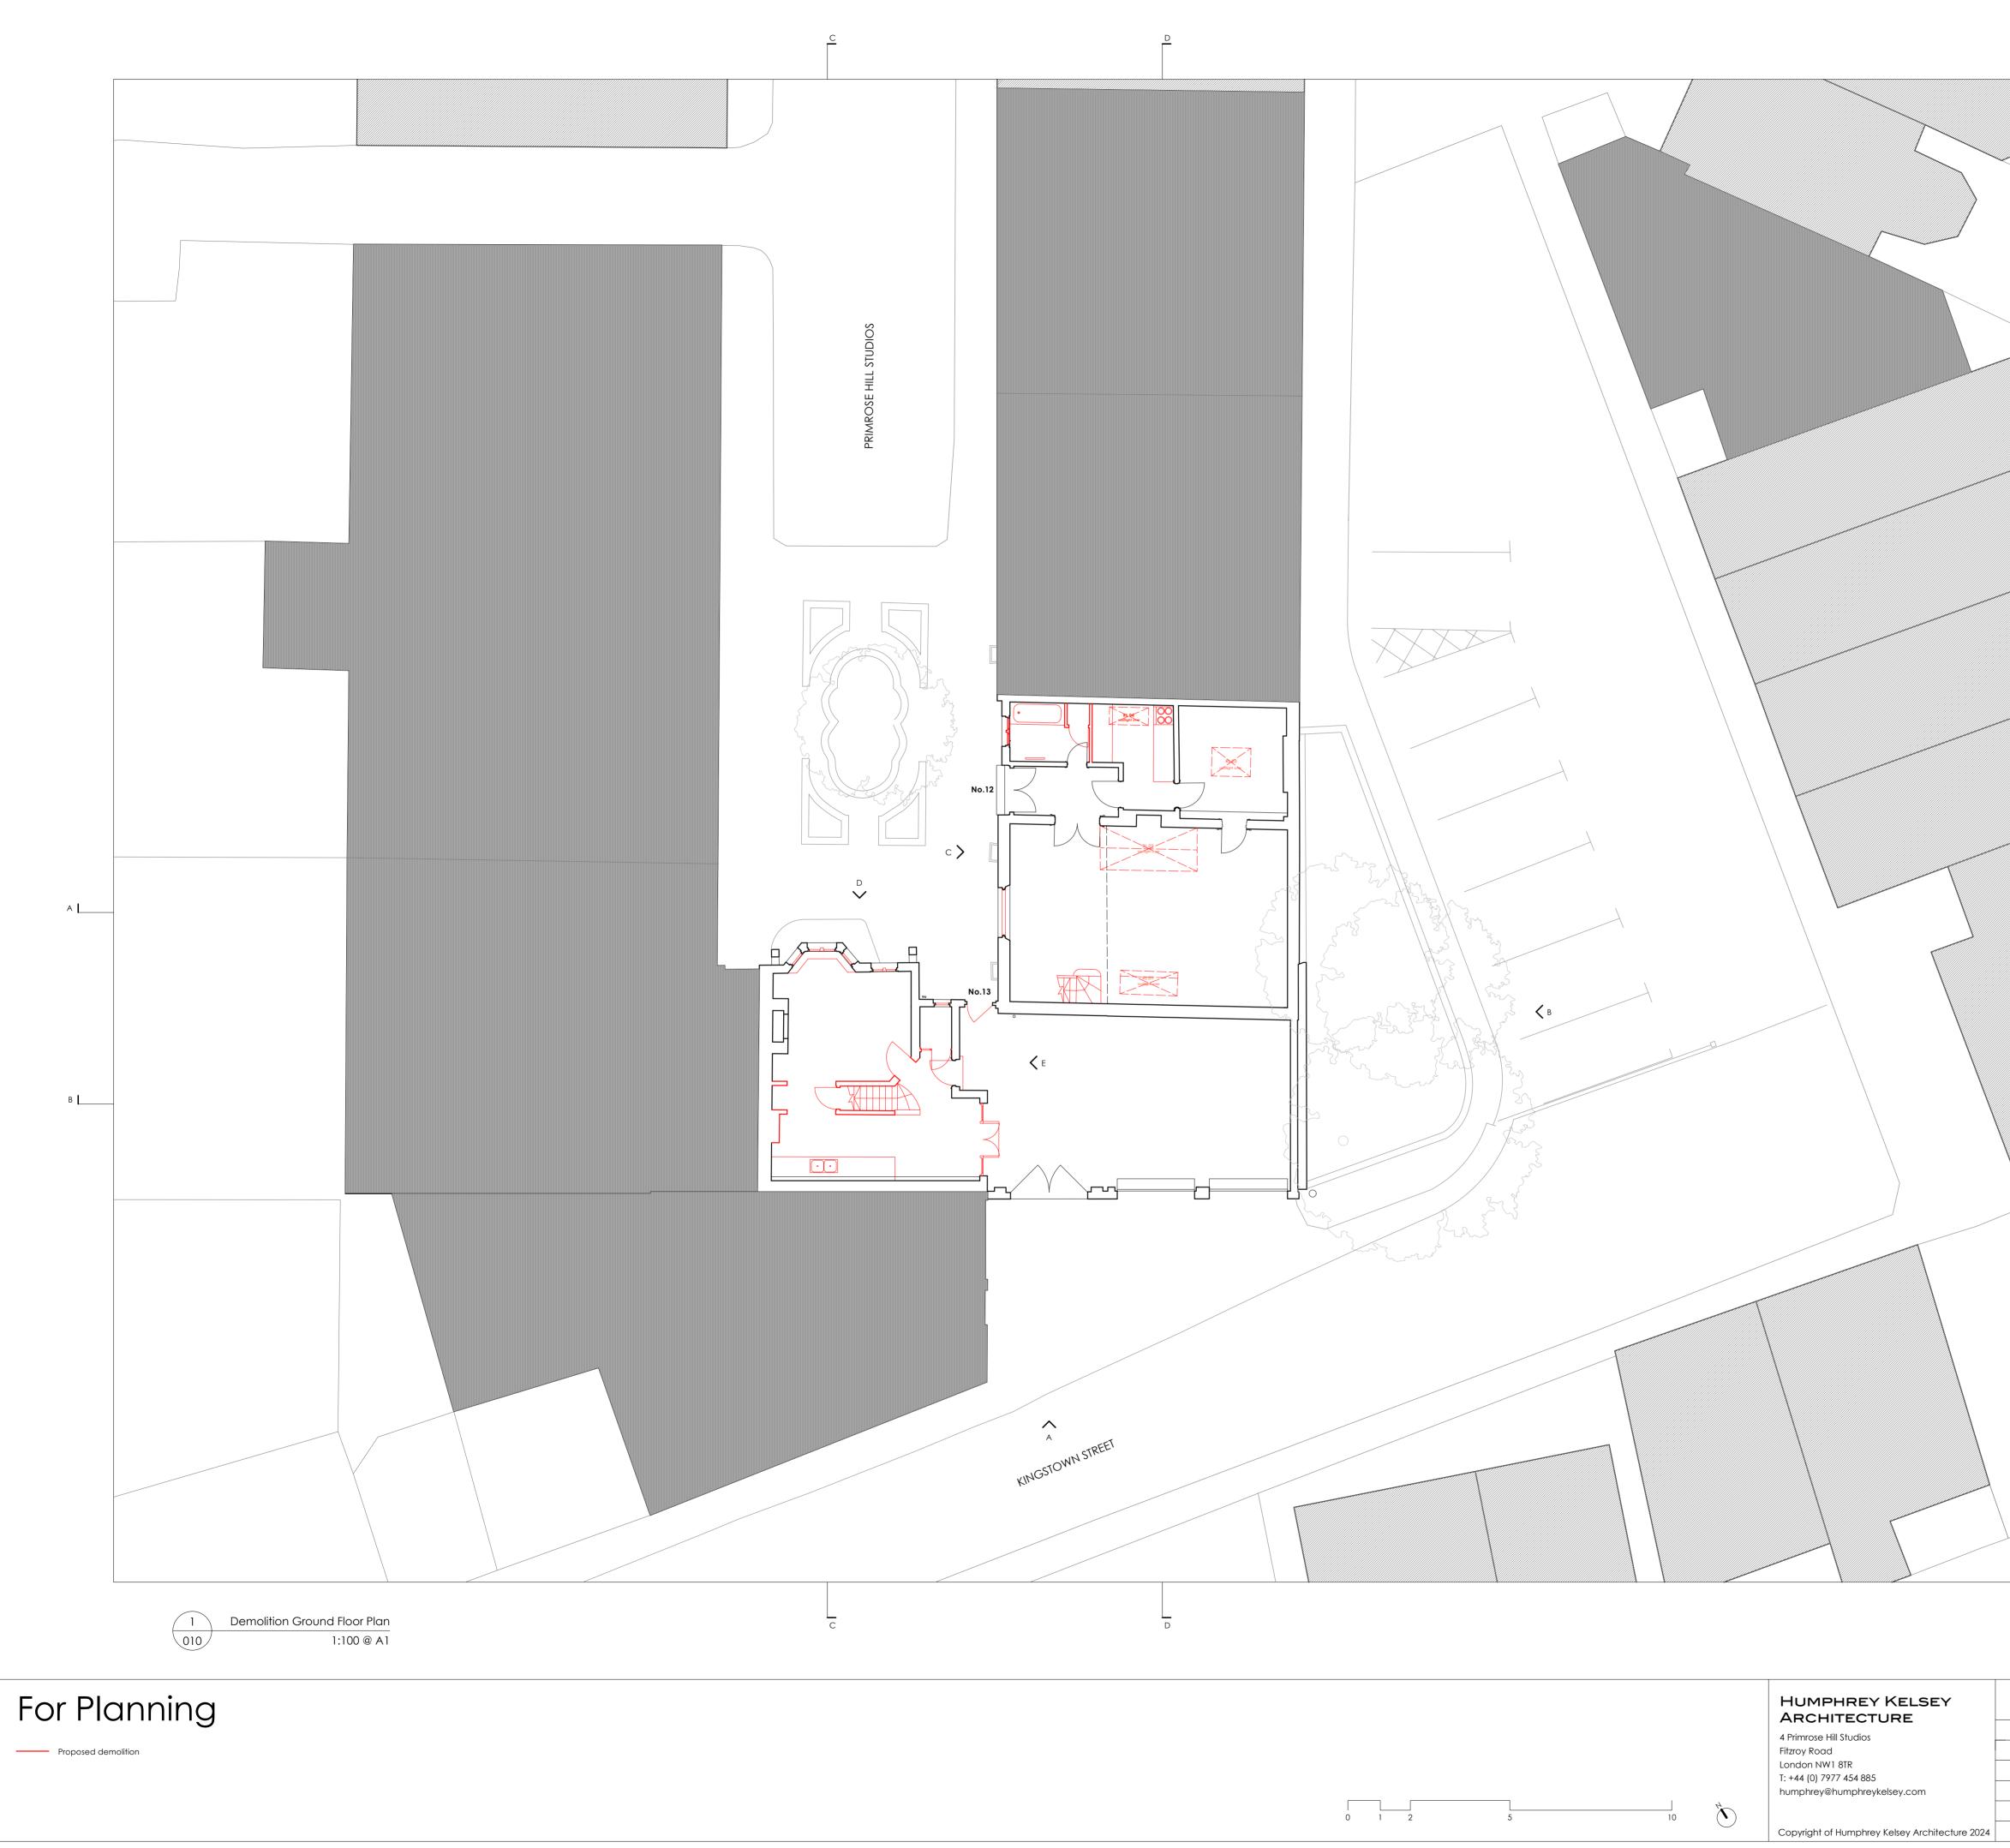

| Unless indicated below, this drawing is for information only.<br>Do not scale. Use figured dimensions only. All dimensions to be checked on site. |          |     | Project       | 12 & 13 Primrose Hill Studios |  |
|---------------------------------------------------------------------------------------------------------------------------------------------------|----------|-----|---------------|-------------------------------|--|
| Issue/Revision                                                                                                                                    | Date     | Rev | Subject       | Demolition Ground Floor Plan  |  |
| For Planning                                                                                                                                      | 24 08 22 | -   | Scale         | 1:100                         |  |
| Revision fto LPA comments                                                                                                                         | 10.05.24 | E   | Original Size | A1                            |  |
|                                                                                                                                                   |          |     | Date          | 24 08 22                      |  |
|                                                                                                                                                   |          |     |               |                               |  |
|                                                                                                                                                   |          |     | Drawing No.   | 352_P_040 Rev E               |  |