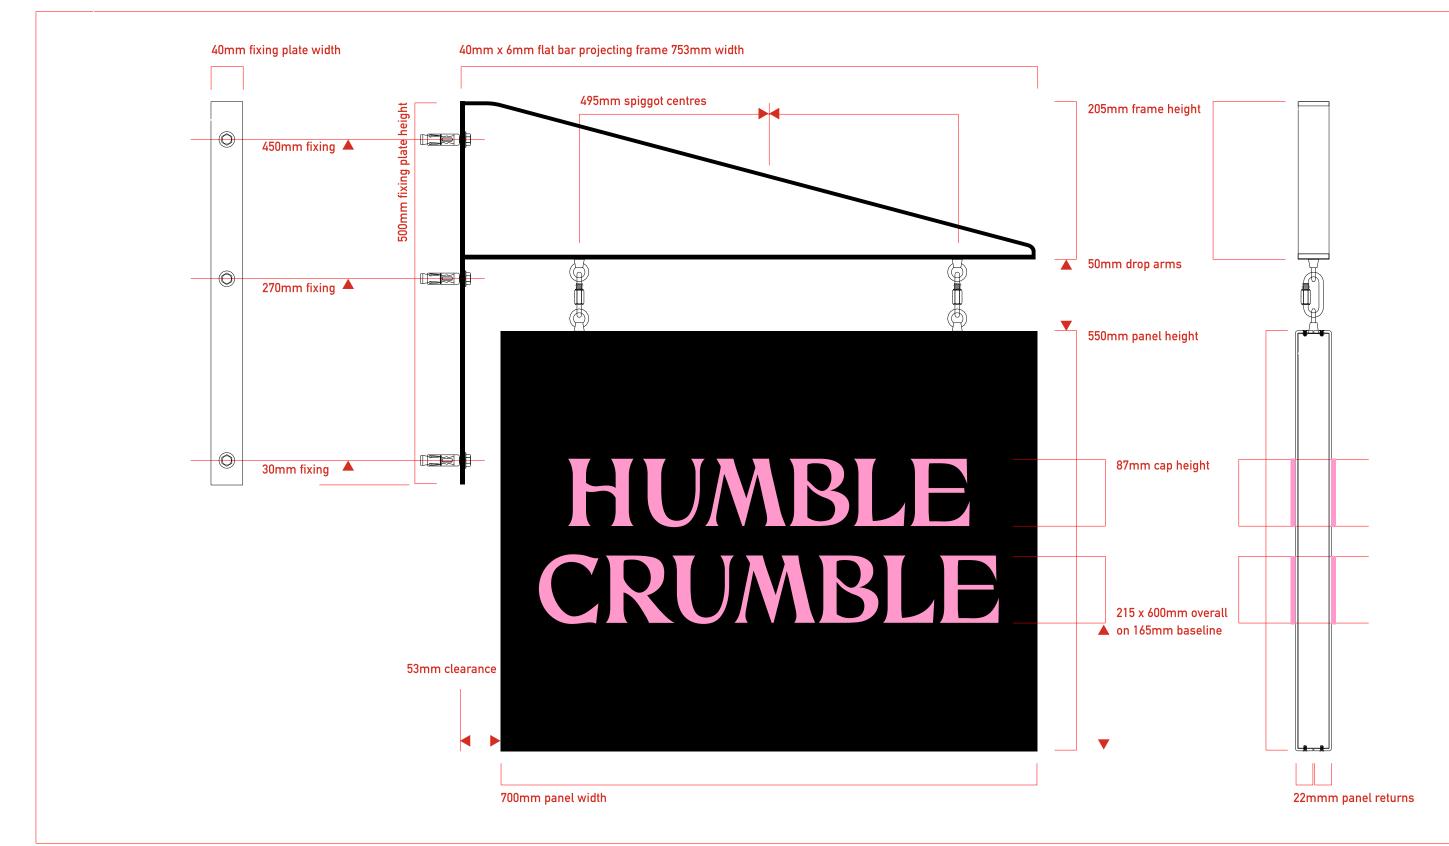

NOTE - all fixings to align with mortar only, no damage to brickwork

projecting sign : 550 x 700mm panel face / 45mm returns / 850mm overall height

projecting bracket frame : 205 x 750mm / 500mm overall height constructed from 5mm flat bar fabricated to suit frame rim with shackle loops welded to underside loops spaced at 495mm centres / frame shape welded to 40x500mm fixing plate

main panel flat bar subframe : 442 x 692mm with two loops welded centrally to align with bracket panel suspended with chain shackle connector / overall drop 100mm

btl cladding panels @ 550 x 700mm / 22mm returns / 45mm overall width / contour top edge to suit suspension loops cladding panels secured to subframe with m4 machine screws all finished satin black RAL9011

'HUMBLE CRUMBLE' : flat cut 5mm acrylic @ 87mm cap / 215 x 600mm overall span on 165mm baseline all lettering to be spray finished corporate pink to match #F4CCd7 letters bonded to panel with adhesive foam tape