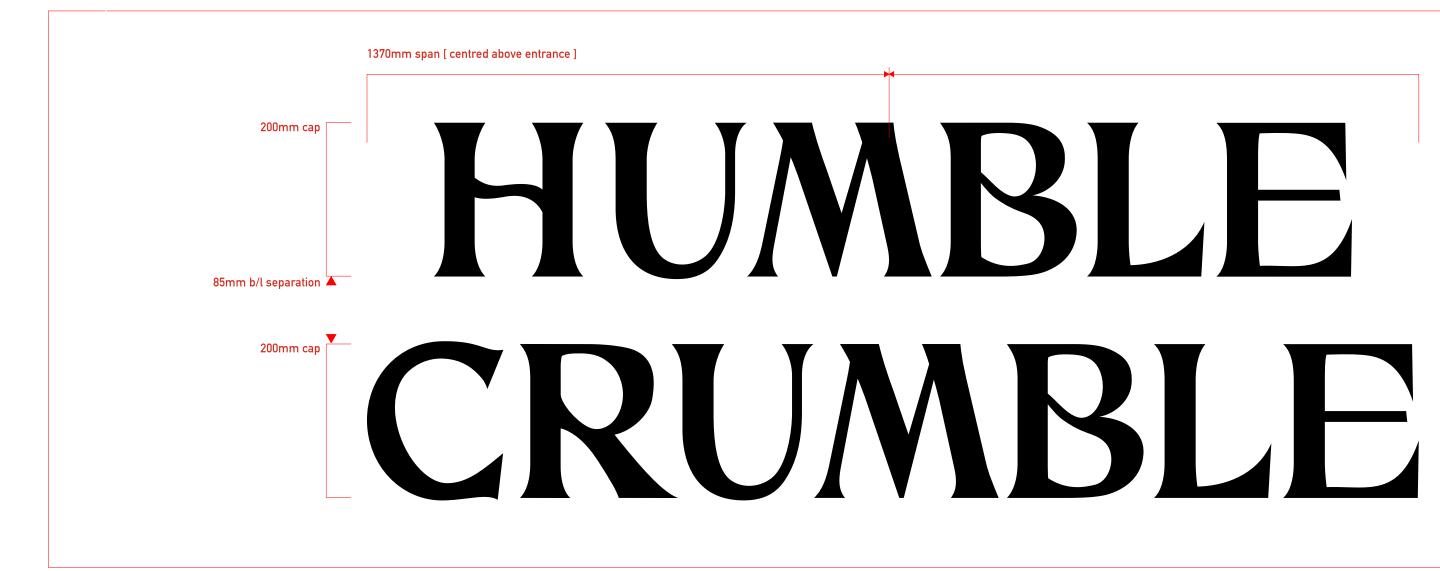

production notes :

NOTE A : ALL SIGNAGE WILL BE NON-ILLUMINATED IN LINE WITH PLANNING CONSENT GUIDELINES

'humble crumble' : 200mm cap heights / 490 x 1370mm overall span logo letters on 100mm baseline above door apex

letter constructed from flat cut 5mm aluminium faces exterior faces finshed satin black RAL9011

branding centred across refurbished fascia elevations to suit entrance projector sign mounted adjecent of fascia / bracket projecting off brickcorse