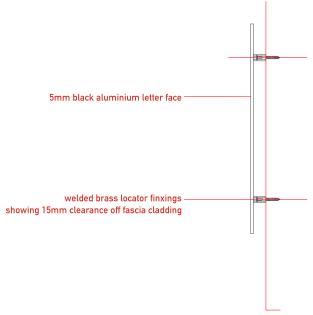

letter constructed from flat cut 5mm aluminium faces exterior faces finshed satin black RAL9011

branding centred across refurbished fascia elevations to suit entrance projector sign mounted adjecent of fascia / bracket projecting off brickcorse