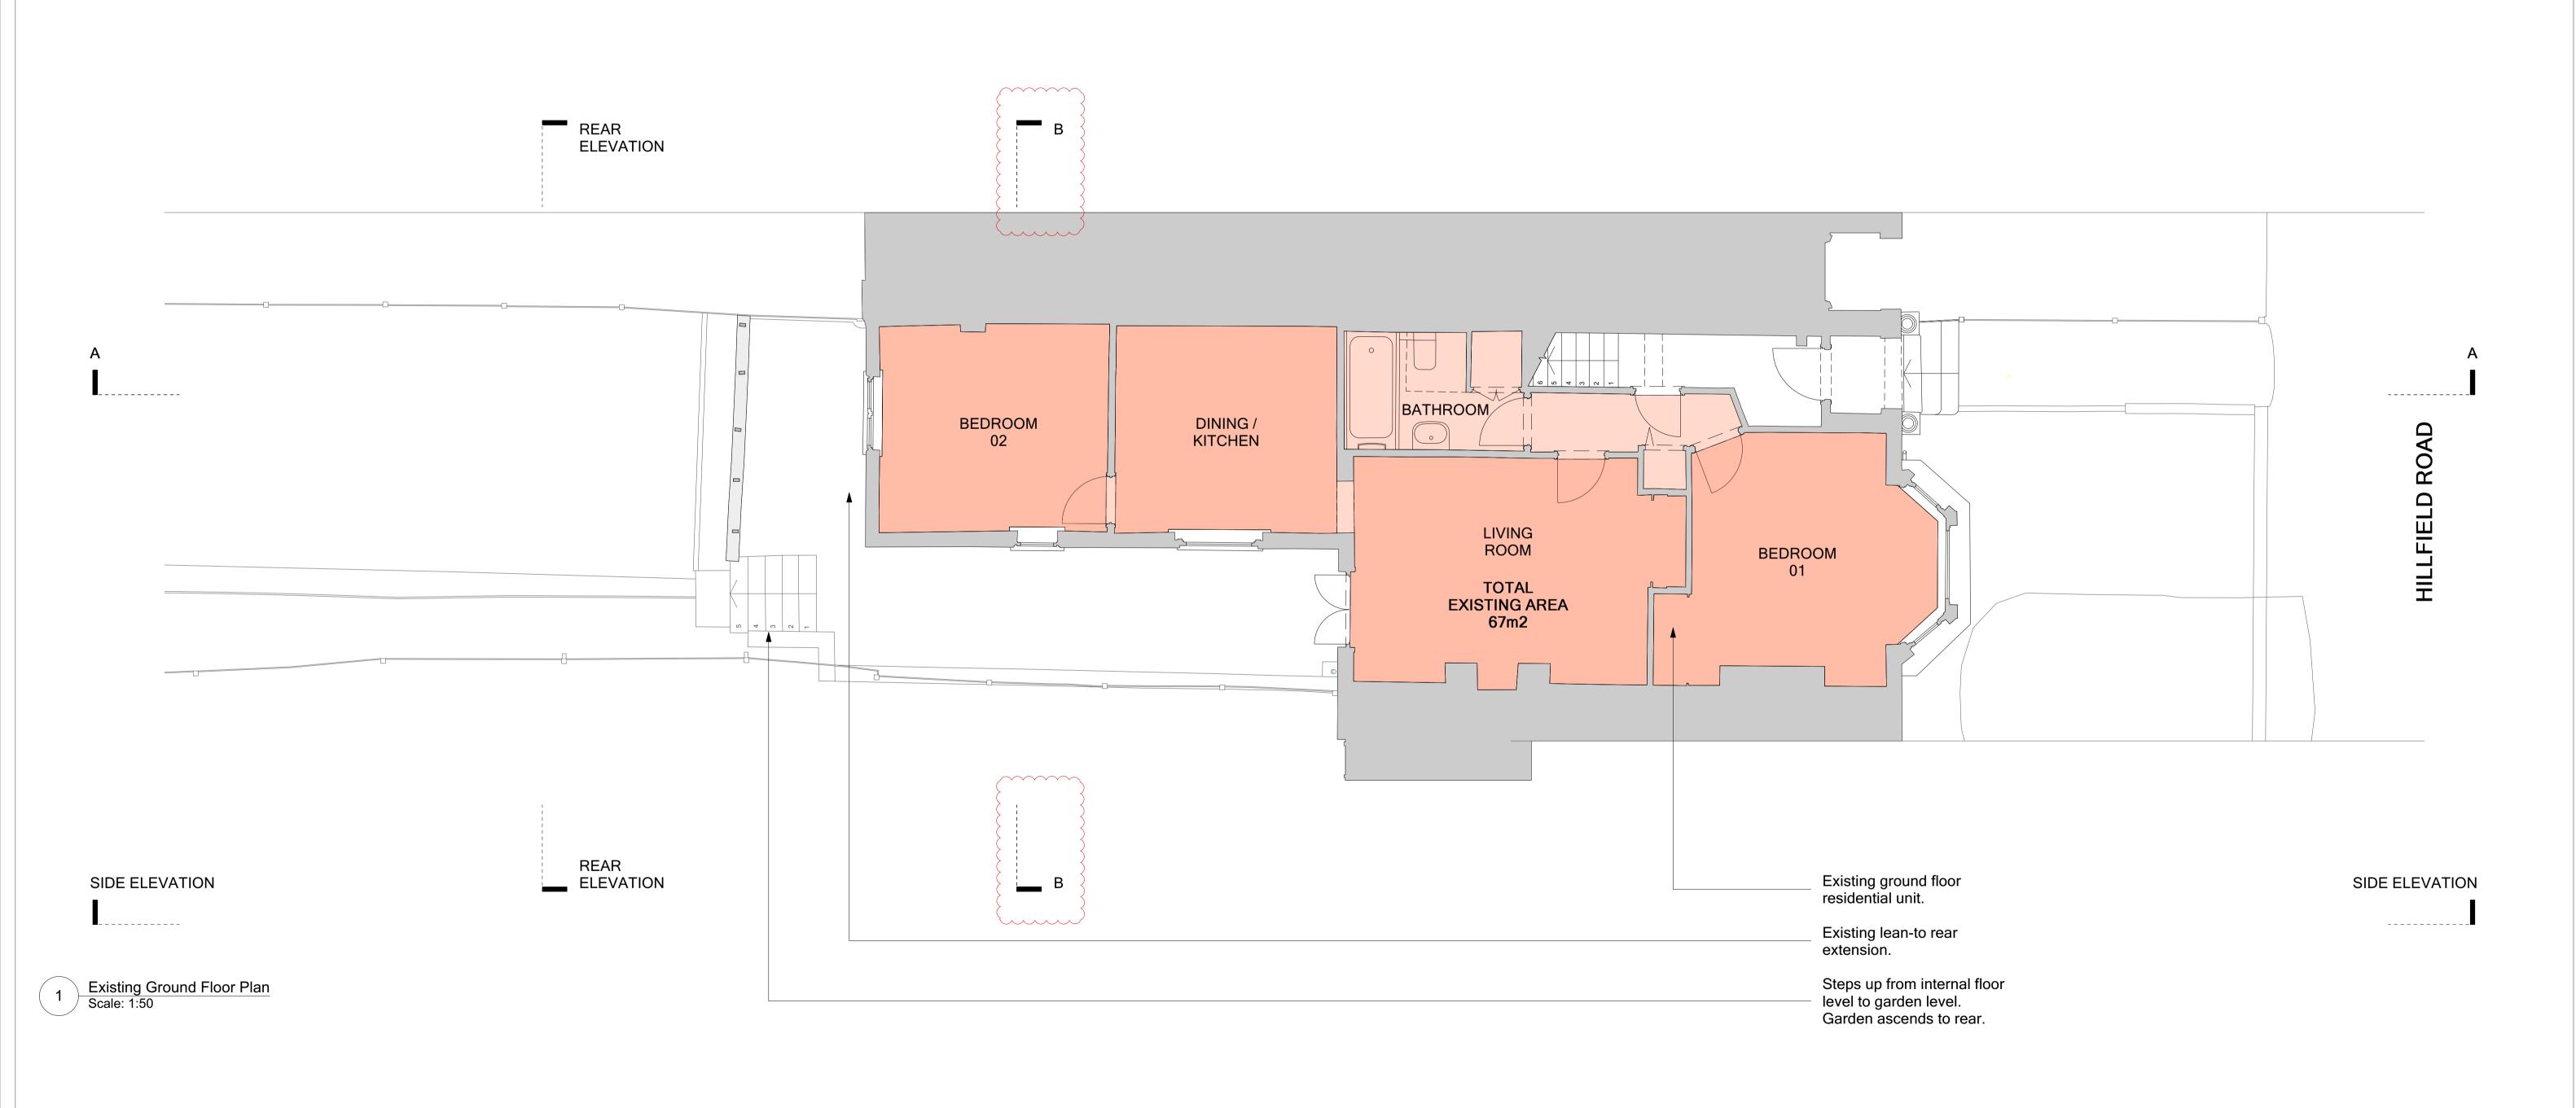

# **EXISTING**

Do not scale. Use figured dimensions only
All dimensions to be checked on site
All drawings to be read in conjunction with
the Structural Engineer's drawings

EXISTINC

33 HILLFIELD ROAD, NW6 1QD

EXISTING GROUND FLOOR

| PROJECT: | 33 Hillfield Road           |                     |
|----------|-----------------------------|---------------------|
| ADDRESS: | 33 Hillfield Road, NW6 1QD  | <u> </u>            |
| CLIENT:  | Fiona Jackson               |                     |
|          |                             | 7 1 3 1 0 1         |
| AUTHOR:  | JA                          | M II.T I.N V        |
| DATE     | 08.01.2024 SCALE: 1:50 @ A1 | IVI U I I IV I      |
| DRAWING: | 227-EX02-100-01             | (T.F) 07951 248 528 |
|          | 22/-E/02-100-01             | 121 - 121 - 1       |

mutiny-architecture.com

SLOPED TO BOUNDARY

DESCRIPTION

BY DATE RE

This drawing is the copyright of Mutiny Architecture Ltd. Not to be reproduced, retained or disclosure of the copyright of Mutiny Architecture Ltd. Not to be reproduced, retained or disclosure of the copyright of Mutiny Architecture Ltd. Not to be reproduced, retained or disclosure of the copyright of Mutiny Architecture Ltd. Not to be reproduced, retained or disclosure of the copyright of Mutiny Architecture Ltd. Not to be reproduced, retained or disclosure of the copyright of Mutiny Architecture Ltd. Not to be reproduced, retained or disclosure of the copyright of Mutiny Architecture Ltd. Not to be reproduced, retained or disclosure of the copyright of Mutiny Architecture Ltd. Not to be reproduced, retained or disclosure of the copyright of Mutiny Architecture Ltd. Not to be reproduced, retained or disclosure of the copyright of Mutiny Architecture Ltd.