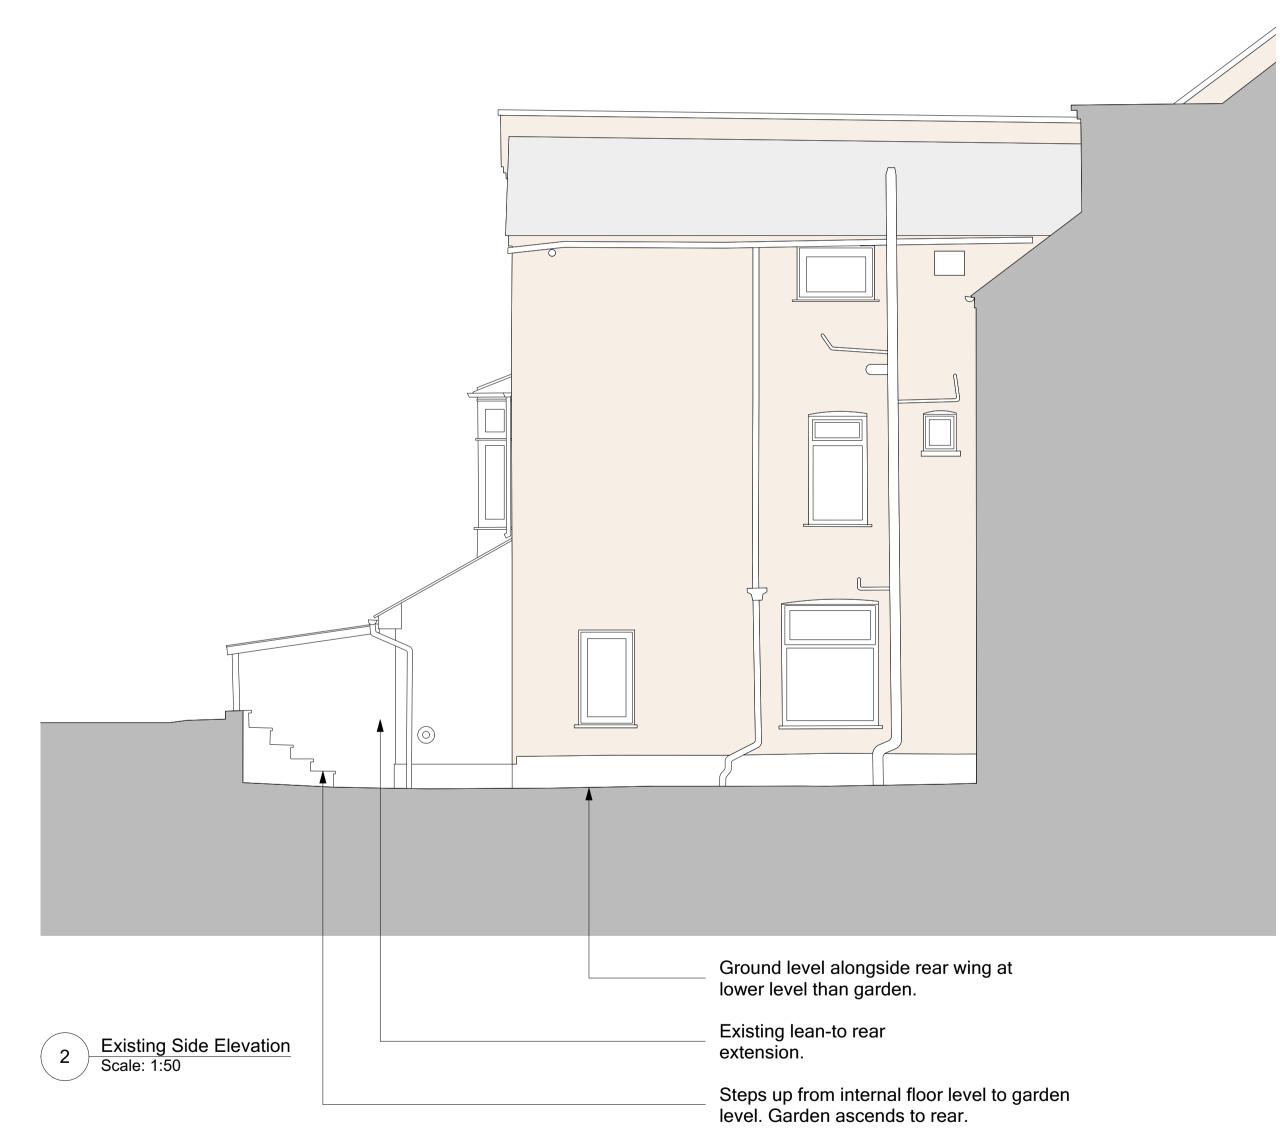

## **EXISTING**

Do not scale. Use figured dimensions only All dimensions to be checked on site All drawings to be read in conjunction with the Structural Engineer's drawings

### **EXISTING**

Do not scale. Use figured dimensions only All dimensions to be checked on site All drawings to be read in conjunction with the Structural Engineer's drawings

#### 33 HILLFIELD ROAD, NW6 1QD

EXISTING ELEVATIONS

| ECT: | 33 Hillfield Road          |              |
|------|----------------------------|--------------|
| E55: | 33 Hillfield Road, NW6 1QD | #            |
| IT:  | Fiona Jackson              | D E C I C I  |
|      |                            | <u> </u>     |
| IOR: | JA                         | M II.T I.N ' |
| :    | 08.01.2024 SCALE 1:50 @ A1 | WUIIN        |