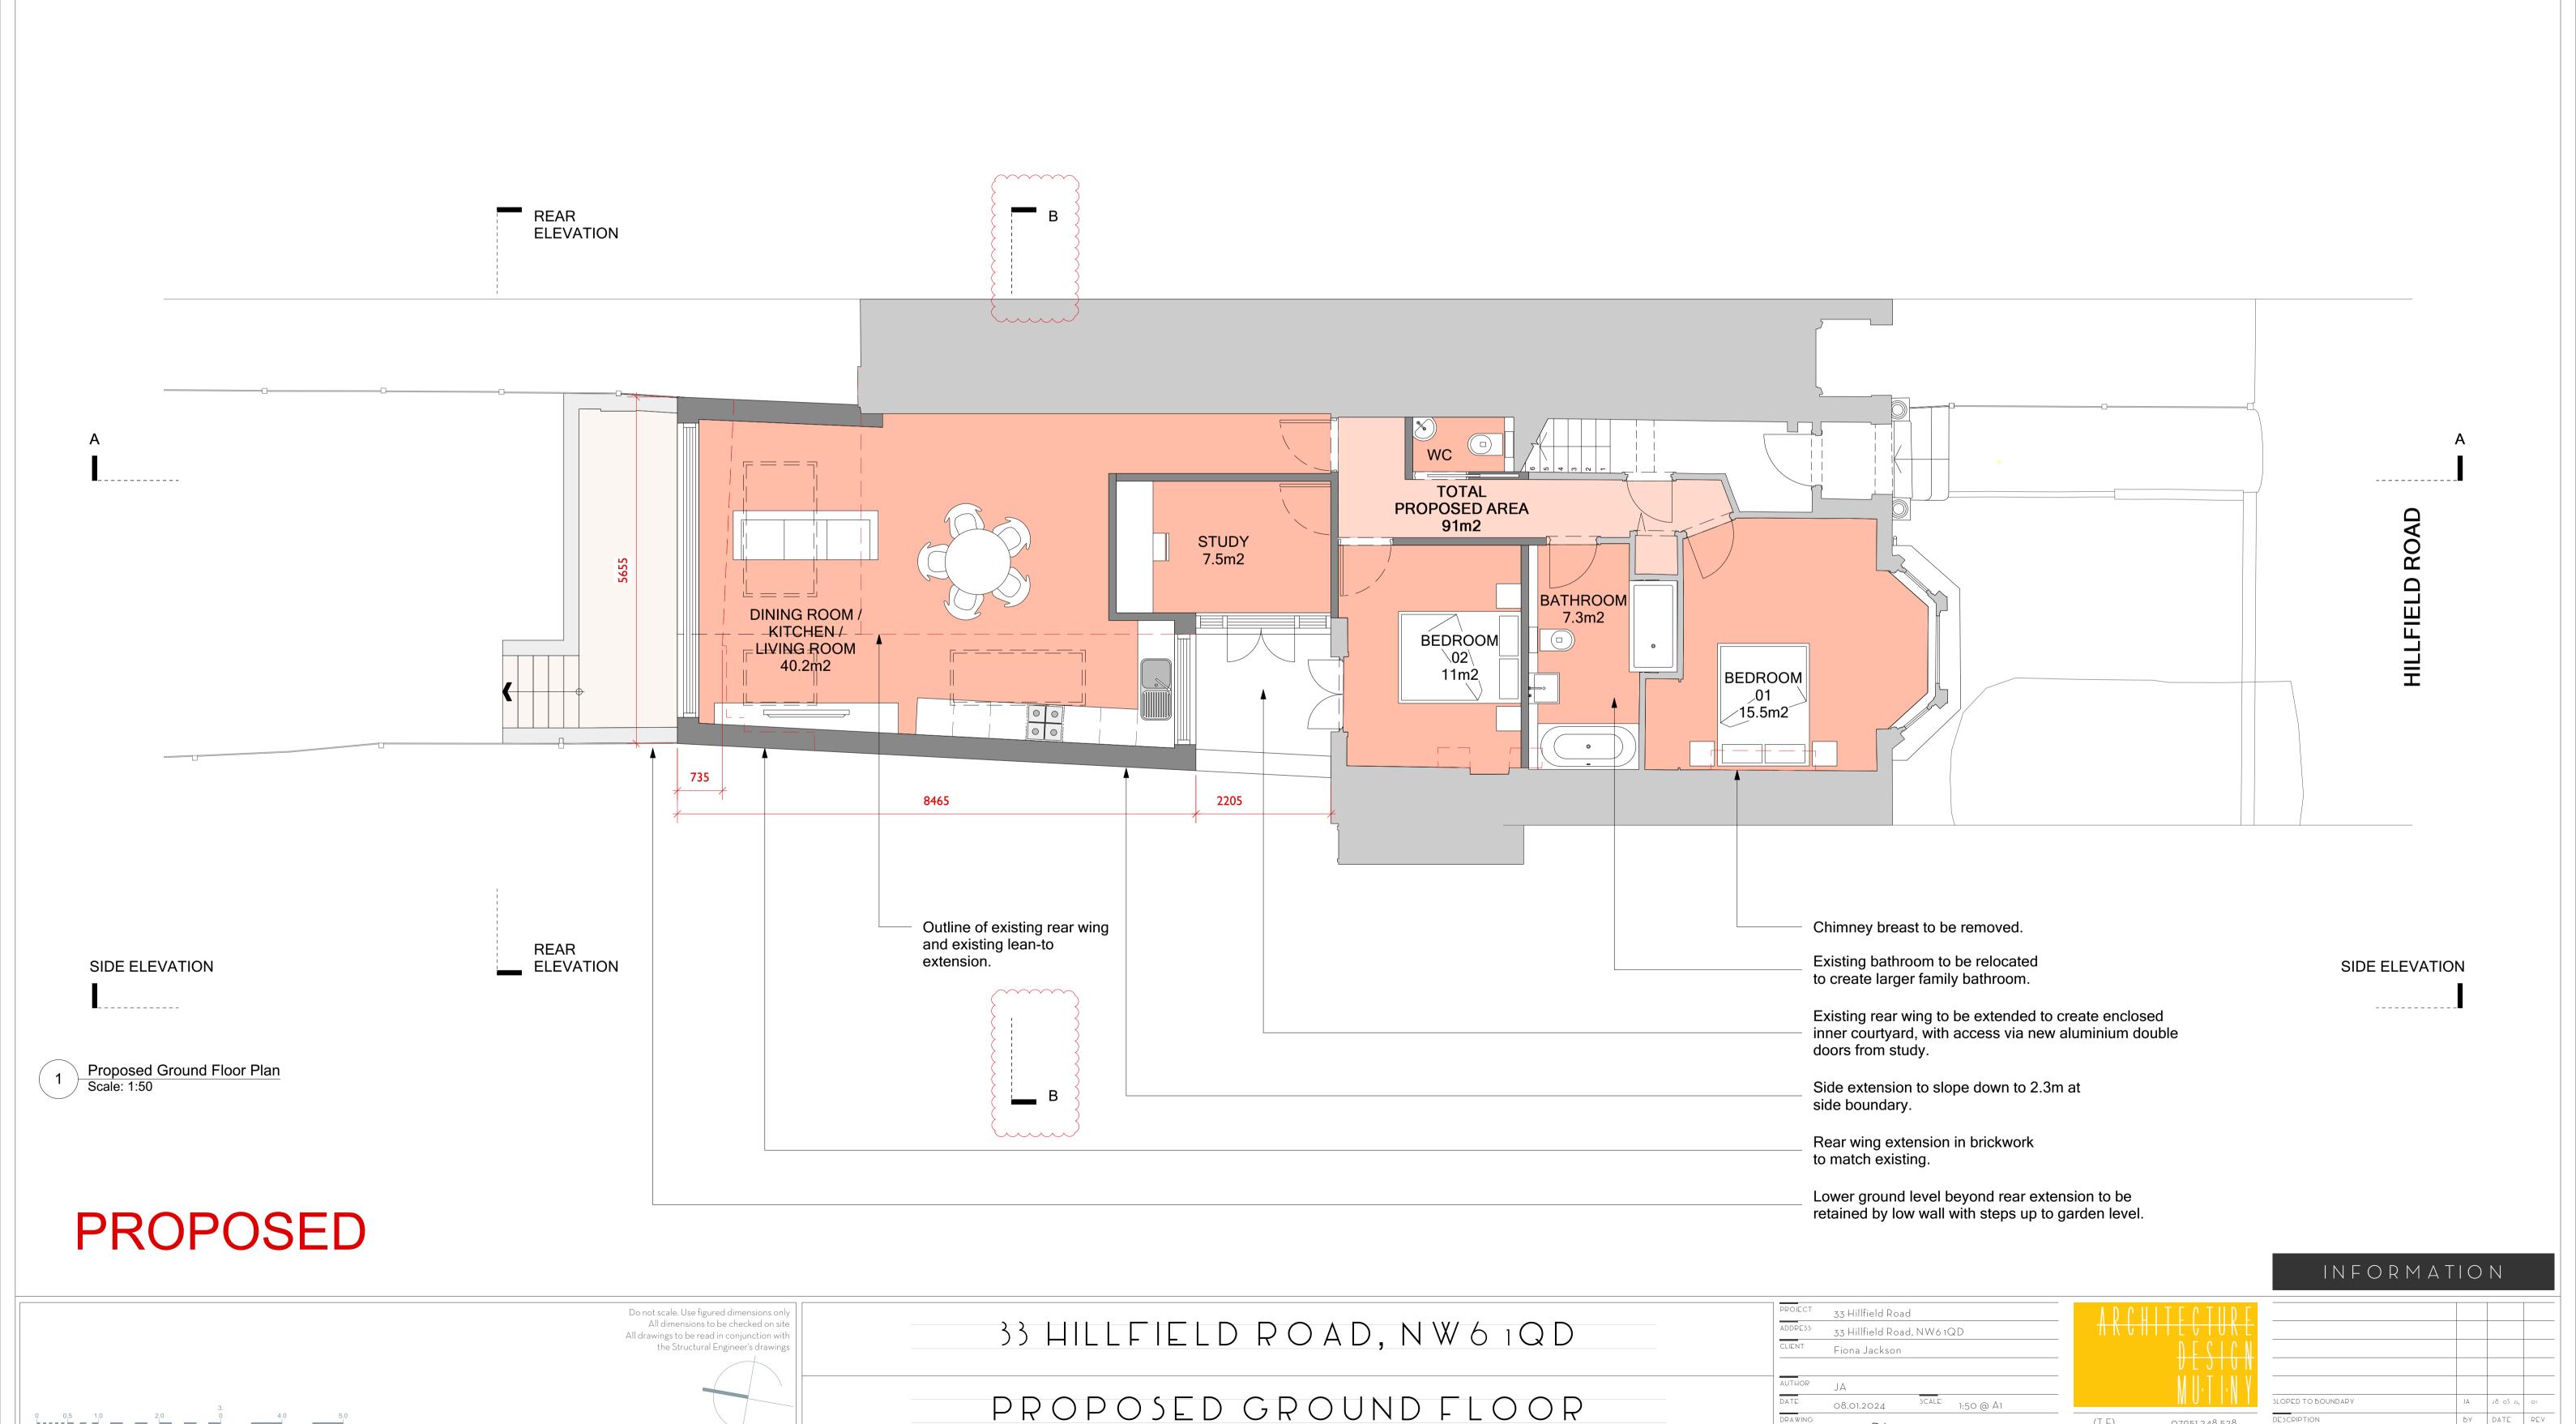

## PROPOSED

Do not scale. Use figured dimensions only All dimensions to be checked on site

All drawings to be read in conjunction with the Structural Engineer's drawings

33 HILLFIELD ROAD, NW6 1QD PROPOSED FIRST FLOOR PROJECT: 33 Hillfield Road

ADDRESS 33 Hillfield Road, NW6 1QD

CLIENT: Fiona Jackson

AUTHOR JA

DATE: 08.01.2024 SCALE: 1:50 @ A1

DRAWING: 227-PL02-101-01

(T.F) 07951248 528

mutiny-architecture.com

SLOPED TO BOUNDARY