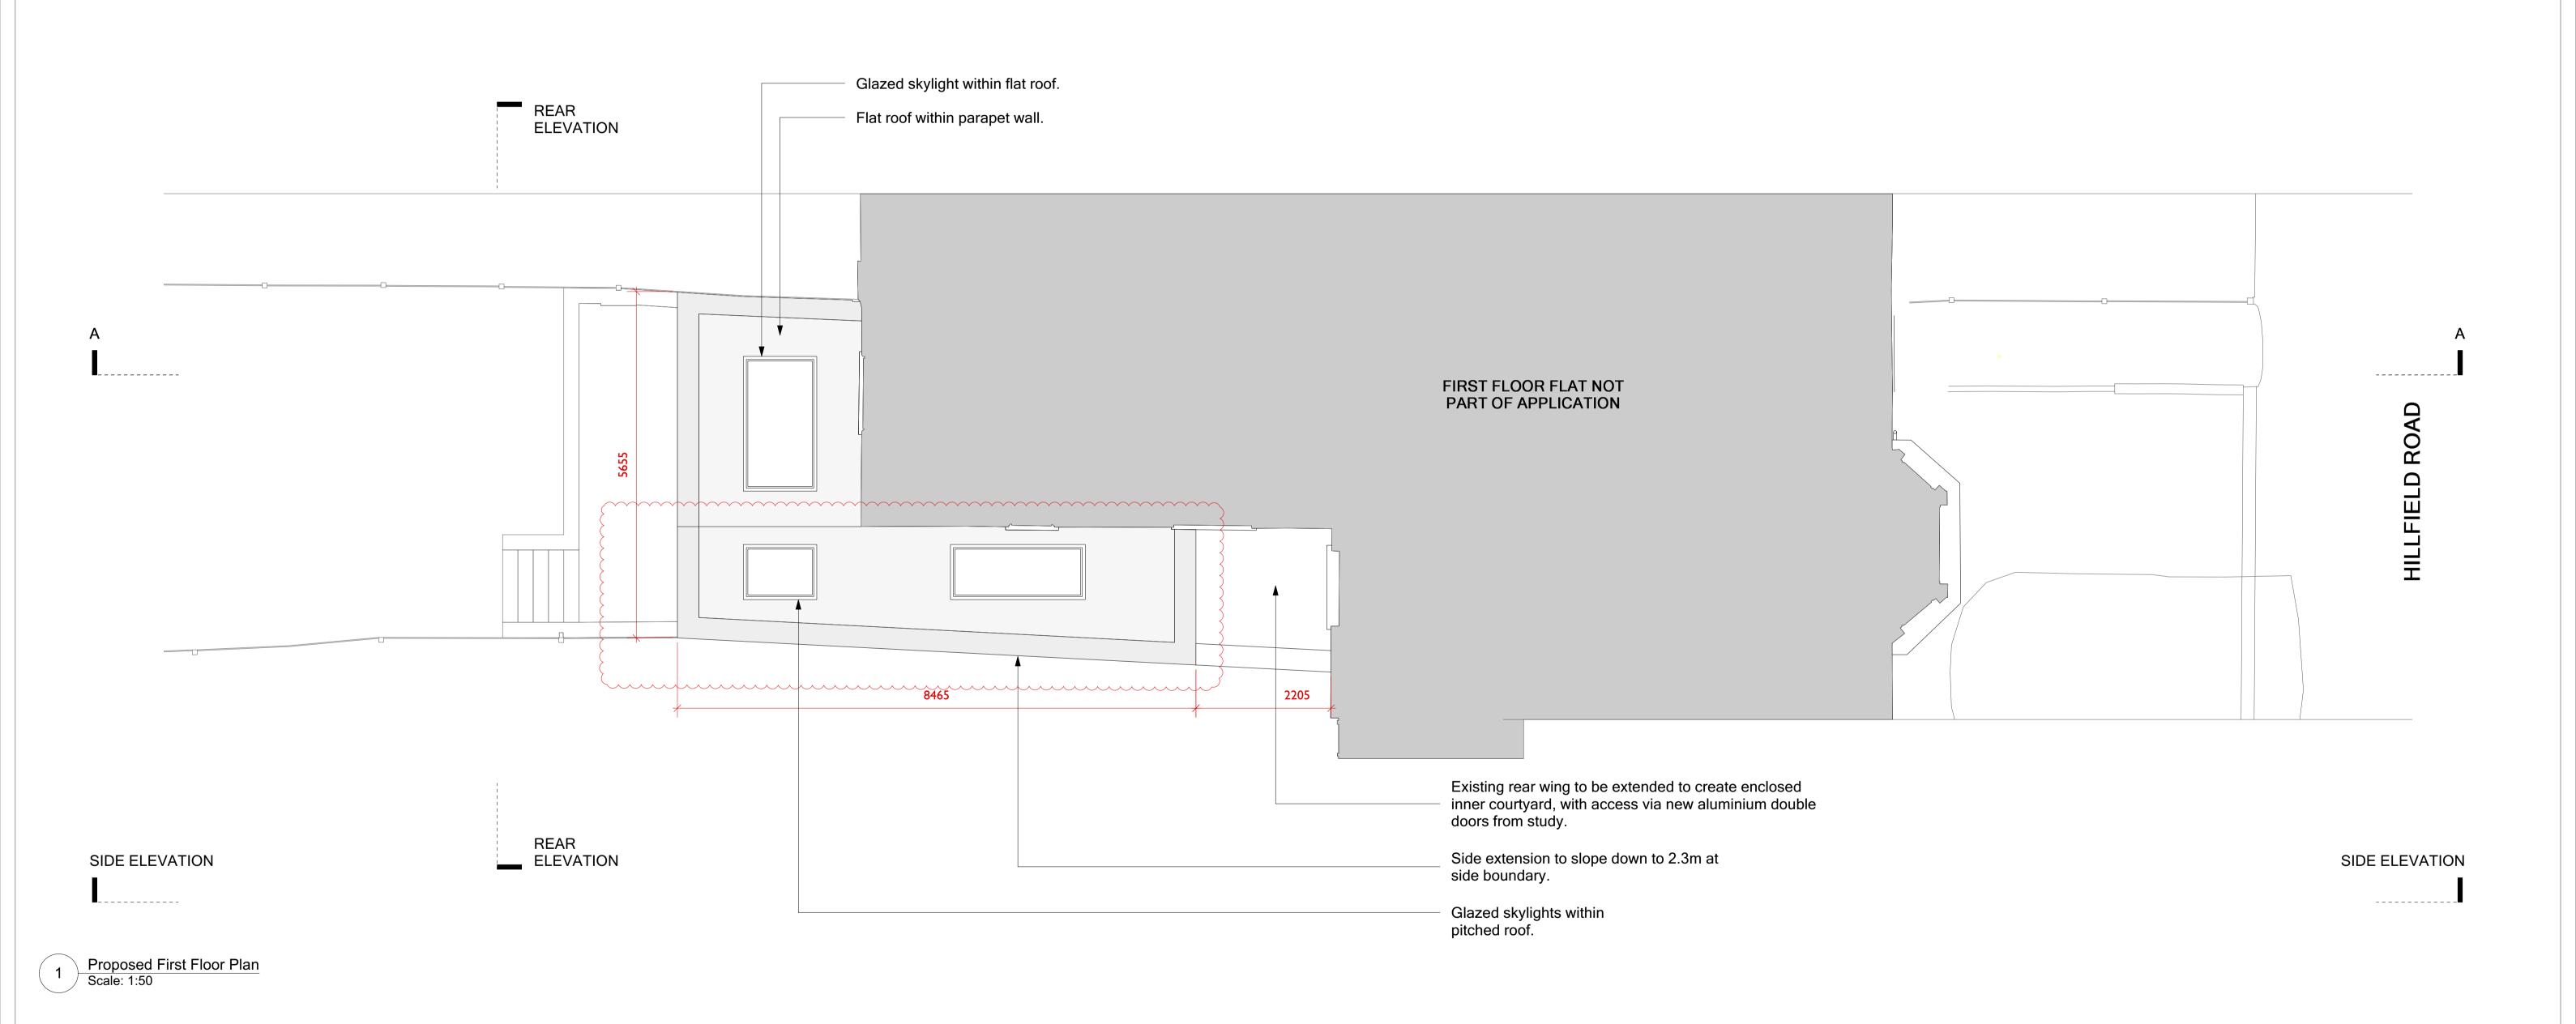

## PROPOSED

Do not scale. Use figured dimensions only All dimensions to be checked on site

All drawings to be read in conjunction with the Structural Engineer's drawings

33 HILLFIELD ROAD, NW6 1QD PROPOSED FIRST FLOOR PROJECT: 33 Hillfield Road

ADDRESS 33 Hillfield Road, NW6 1QD

CLIENT: Fiona Jackson

AUTHOR JA

DATE: 08.01.2024 SCALE: 1:50 @ A1

DRAWING: 227-PL02-101-01

(T.F) 07951248 528

mutiny-architecture.com

SLOPED TO BOUNDARY