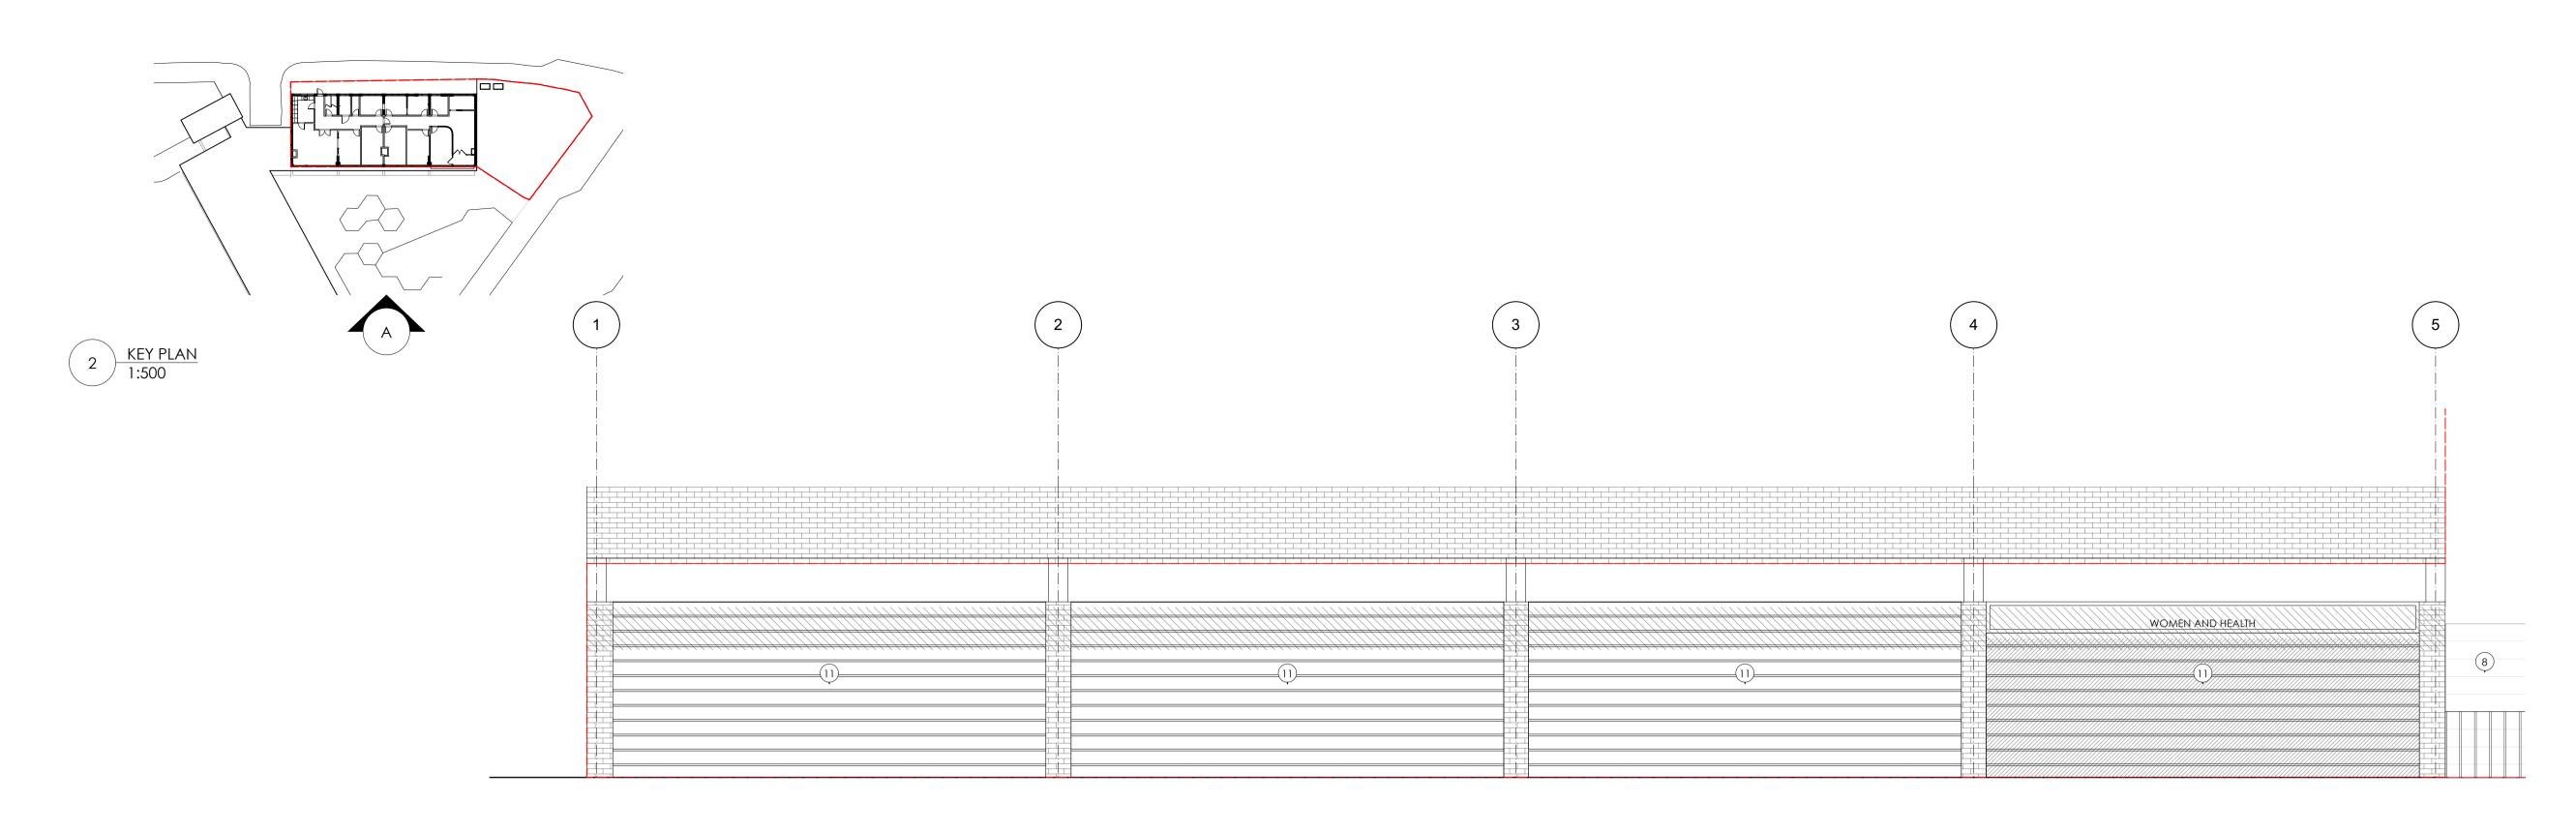

PROPOSED - ELEVATION A W/ ROLLER SHUTTERS
1:50

TPM Studio Canonbury Yard New North Road London N1 7BJ

+44 (0) 20 3773 3374 info@tpm-studio.co.uk www.tpm-studio.co.uk LEGEND - MATERIALS:

LONDON STOCK BRICK - RED

CONCRETE

EXISTING GLAZING

EXISTING MOSAIC MURAL

EXISTING VENTILATION LOUVRES

GREEN PAINTED TIMBER DOOR

METAL SCREEN TO GLAZING

TIMBER FENCE WITH METAL RAILINGS IN FRONT
CONCRETE PLANTERS
EXISTING SIGNAGE
ROLLER SHUTTER
PROPOSED GLAZING
PROPOSED FIRE DOOR
PROPOSED ENTRANCE DOOR

REVISION NOTES:
0 02/01/2024 ISSUED FOR PLANNING
1 29/05/2024 ISSUED WITH PR FENCE REMOVED

GENERAL NOTES:

1. ALL DIMENSIONS IN MM UNLESS OTHERWISE STATED

2. ALL DIMENSIONS TO BE CHECKED ON SITE BY THE CONTRACTOR