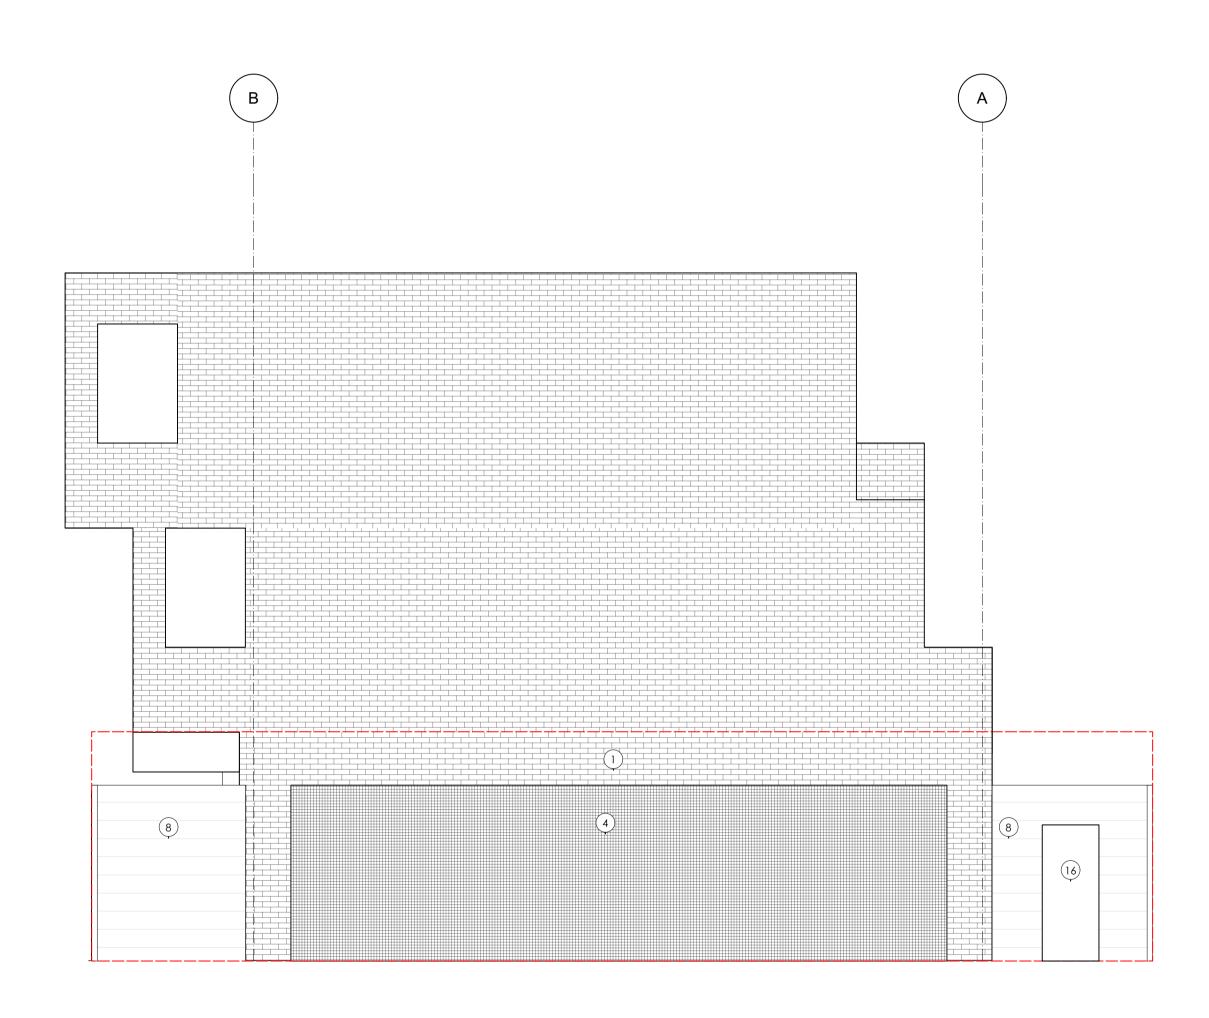

2 KEY PLAN 1:500

TPM Studio Canonbury Yard New North Road London N1 7BJ

+44 (0) 20 3773 3374 info@tpm-studio.co.uk www.tpm-studio.co.uk

LEGEND - MATERIALS:

LONDON STOCK BRICK - RED

CONCRETE

EXISTING GLAZING

EXISTING MOSAIC MURAL

EXISTING VENTILATION LOUVRES

GREEN PAINTED TIMBER DOOR

METAL SCREEN TO GLAZING

1) 2) 3) 4) 5) 6) 7) TIMBER FENCE WITH METAL RAILINGS IN FRONT
CONCRETE PLANTERS
EXISTING SIGNAGE
ROLLER SHUTTER
PROPOSED GLAZING
PROPOSED FIRE DOOR
PROPOSED ENTRANCE DOOR
PROPOSED PLANT

REVISION NOTES:

0 02/01/2024 ISSUED FOR PLANNING

1 29/05/2024 ISSUED WITH PR FENCE REMOVED

GENERAL NOTES:

1. ALL DIMENSIONS IN MM UNLESS OTHERWISE STATED

2. ALL DIMENSIONS TO BE CHECKED ON SITE BY THE CONTRACTOR

3. TO BE READ IN CONJUNCTION WITH RELEVANT CONTRACT DRAWINGS

4. TO BE READ IN CONJUNCTION WITH RELEVANT ENGINEERS DRAWINGS

5. REPORT ANY ERRORS, OMISSIONS AND DISCREPANCIES TO THE ARCHITECT

Project Title: 27-30 CHERITON, CAMDEN Project Ref: 1170

Status: PLANNING
Scale: 1:50 / A1
Sheet Title: PROPOSED - ELEVATIONS
Sheet Ref: P332 / 1