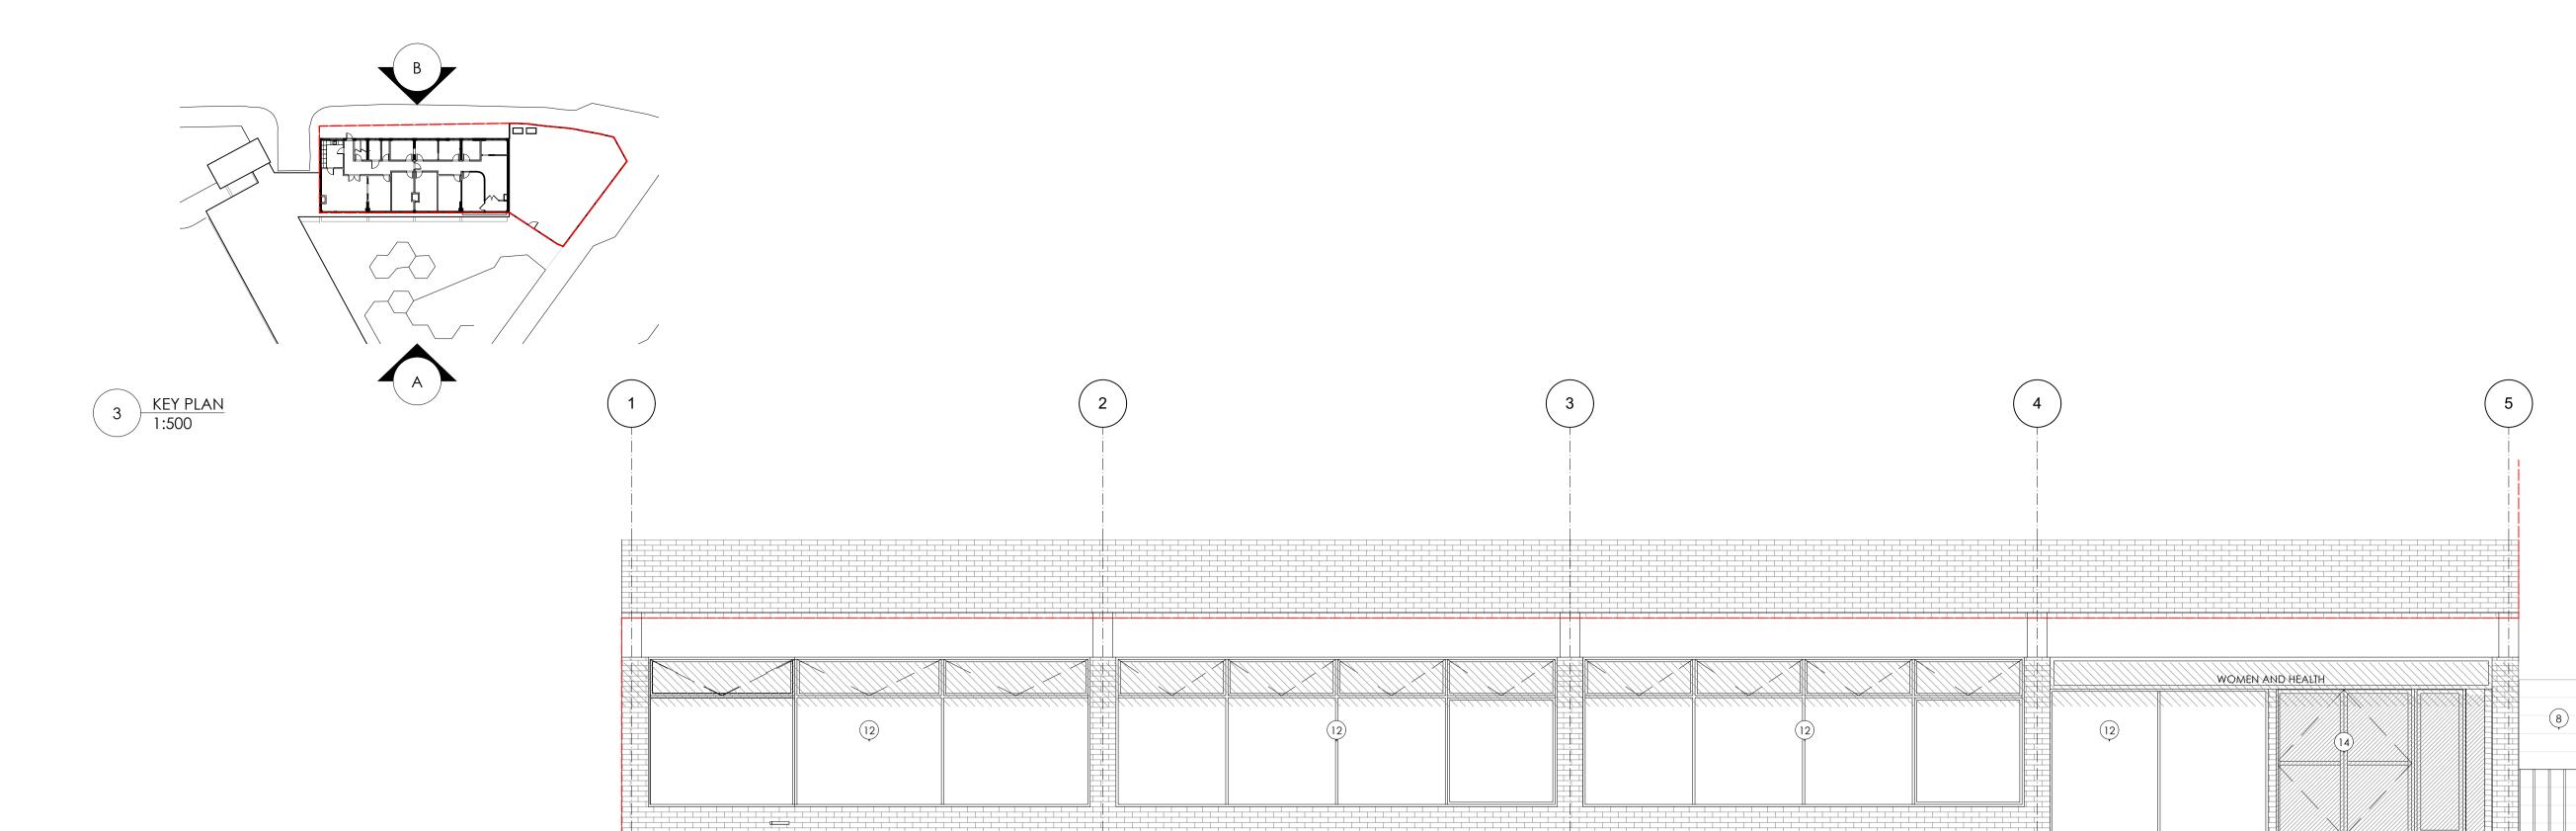

2 PROPOSED - ELEVATION B 1:50

TPM Studio Canonbury Yard New North Road London N1 7BJ

+44 (0) 20 3773 3374 info@tpm-studio.co.uk www.tpm-studio.co.uk LEGEND - MATERIALS:
LONDON STOCK BRICK - RED
CONCRETE
EXISTING GLAZING
EXISTING MOSAIC MURAL
EXISTING VENTILATION LOUVRES
GREEN PAINTED TIMBER DOOR

METAL SCREEN TO GLAZING

TIMBER FENCE WITH METAL RAILINGS IN FRONT
CONCRETE PLANTERS
EXISTING SIGNAGE
ROLLER SHUTTER
PROPOSED GLAZING
PROPOSED FIRE DOOR
PROPOSED ENTRANCE DOOR

REVISION NOTES:
0 02/01/2024 ISSUED FOR PLANNING
1 29/05/2024 ISSUED WITH PR FENCE REMOVED