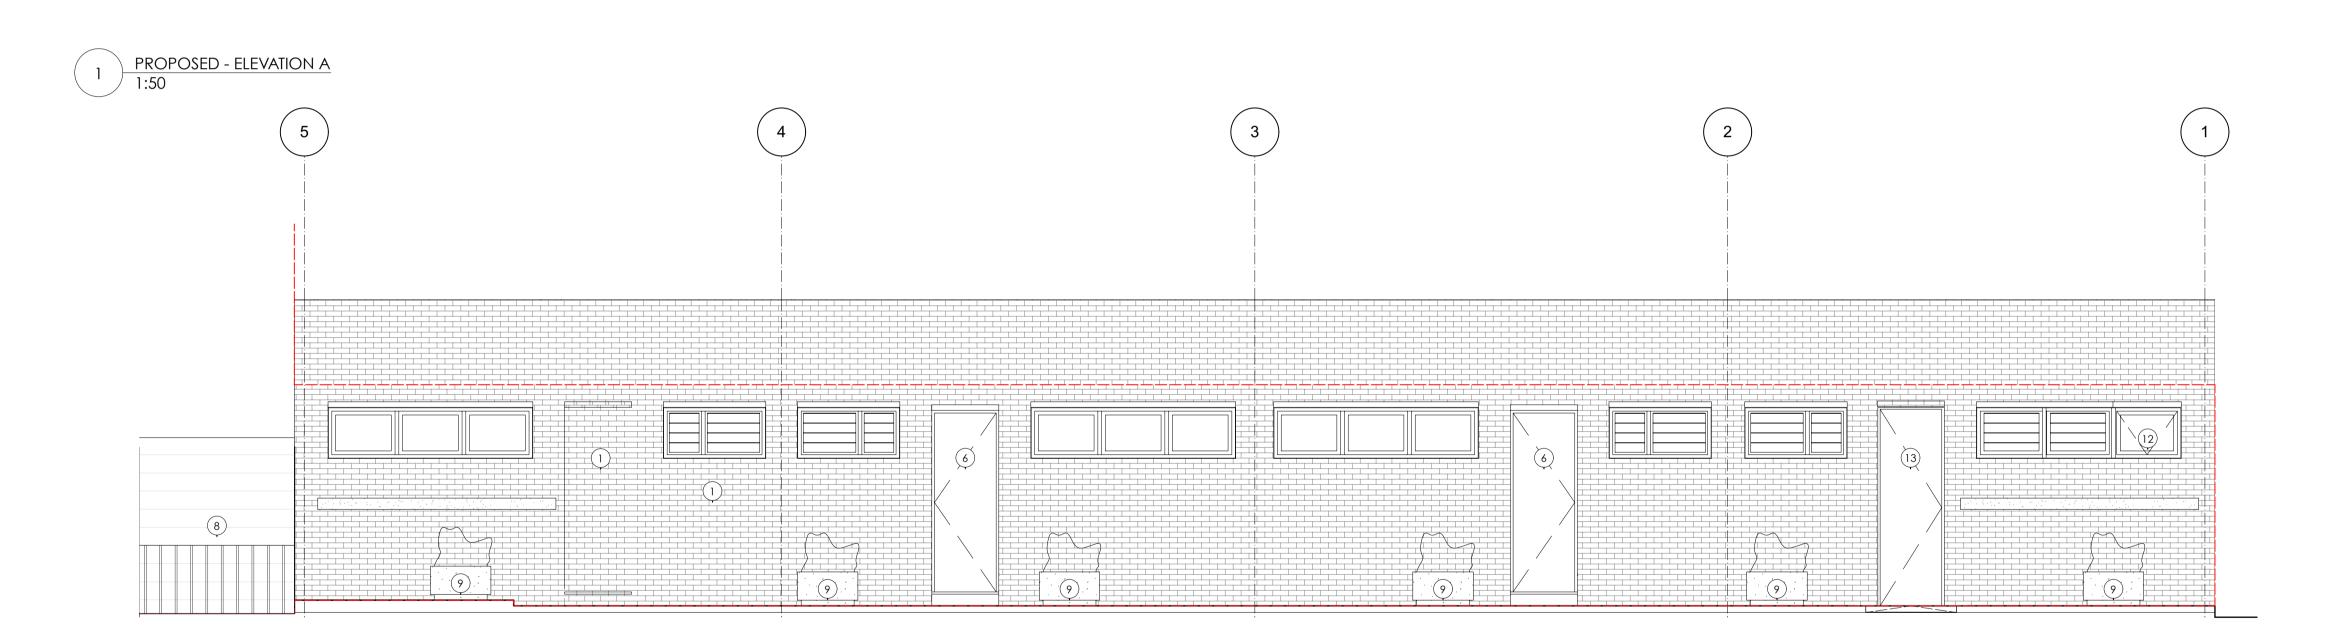

2 PROPOSED - ELEVATION B 1:50

TPM Studio Canonbury Yard New North Road London N1 7BJ

+44 (0) 20 3773 3374 info@tpm-studio.co.uk www.tpm-studio.co.uk LEGEND - MATERIALS:
LONDON STOCK BRICK - RED
CONCRETE
EXISTING GLAZING
EXISTING MOSAIC MURAL
EXISTING VENTILATION LOUVRES
GREEN PAINTED TIMBER DOOR

METAL SCREEN TO GLAZING

TIMBER FENCE WITH METAL RAILINGS IN FRONT
CONCRETE PLANTERS
EXISTING SIGNAGE
ROLLER SHUTTER
PROPOSED GLAZING
PROPOSED FIRE DOOR
PROPOSED ENTRANCE DOOR

REVISION NOTES:
0 02/01/2024 ISSUED FOR PLANNING
1 29/05/2024 ISSUED WITH PR FENCE REMOVED