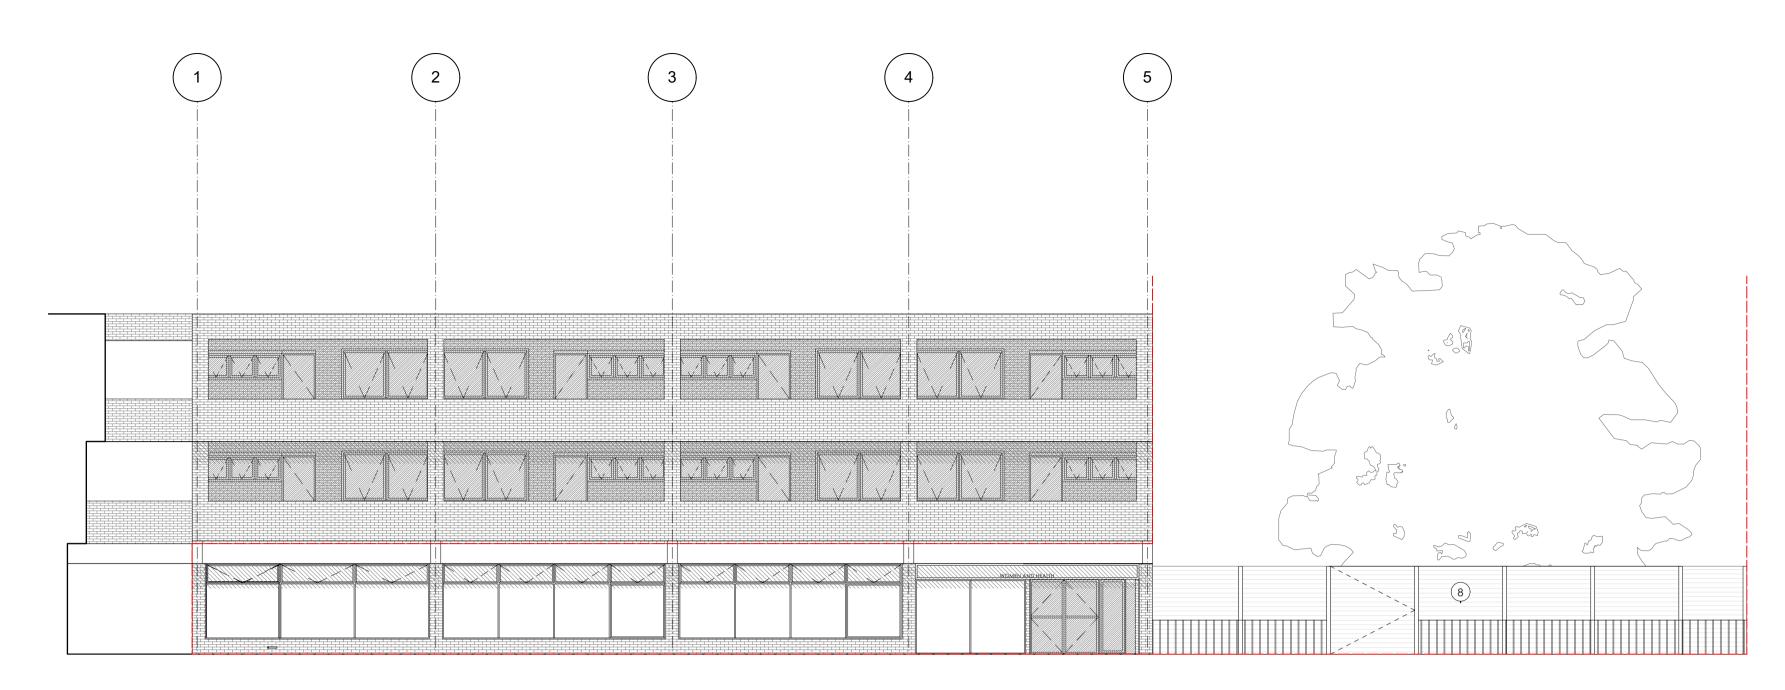

PROPOSED - ELEVATION A
1:100

PROPOSED - ELEVATION B
1:100

TPM Studio Canonbury Yard New North Road London N1 7BJ

+44 (0) 20 3773 3374 info@tpm-studio.co.uk www.tpm-studio.co.uk LEGEND - MATERIALS:
LONDON STOCK BRICK - RED
CONCRETE
EXISTING GLAZING
EXISTING MOSAIC MURAL
EXISTING VENTILATION LOUVRES
GREEN PAINTED TIMBER DOOR
METAL SCREEN TO GLAZING

TIMBER FENCE WITH METAL RAILINGS IN FRONT
CONCRETE PLANTERS
EXISTING SIGNAGE
ROLLER SHUTTER
PROPOSED GLAZING
PROPOSED FIRE DOOR
PROPOSED ENTRANCE DOOR

REVISION NOTES:
0 02/01/2024 ISSUED FOR PLANNING
1 29/05/2024 ISSUED WITH PR FENCE REMOVED

GENERAL NOTES:

1. ALL DIMENSIONS IN MM UNLESS OTHERWISE STATED

2. ALL DIMENSIONS TO BE CHECKED ON SITE BY THE CONTRACTOR

3. TO BE READ IN CONJUNCTION WITH RELEVANT CONTRACT DRAWINGS

4. TO BE READ IN CONJUNCTION WITH RELEVANT ENGINEERS DRAWINGS

5. REPORT ANY ERRORS, OMISSIONS AND DISCREPANCIES TO THE ARCHITECT

Project Title: 27-30 CHERITON, CAMDEN Project Ref: 1170

Status: PLANNING
Scale: 1:50 / A1
Sheet Title: PROPOSED - SITE ELEVATIONS
Sheet Ref: P330 / 1