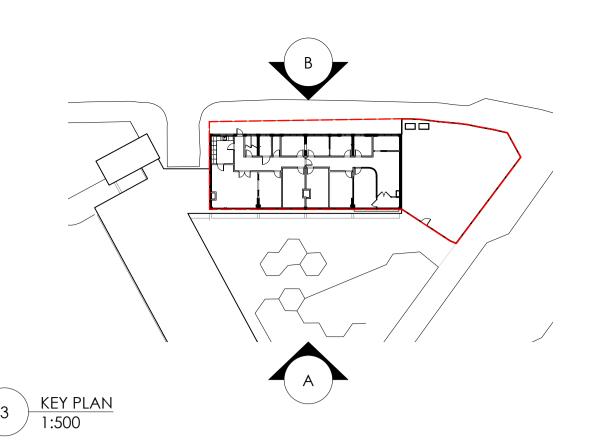

PROPOSED - ELEVATION A
1:100

PROPOSED - ELEVATION B
1:100

TPM Studio Canonbury Yard New North Road London N1 7BJ

+44 (0) 20 3773 3374 info@tpm-studio.co.uk www.tpm-studio.co.uk LEGEND - MATERIALS:
LONDON STOCK BRICK - RED
CONCRETE
EXISTING GLAZING
EXISTING MOSAIC MURAL
EXISTING VENTILATION LOUVRES
GREEN PAINTED TIMBER DOOR
METAL SCREEN TO GLAZING