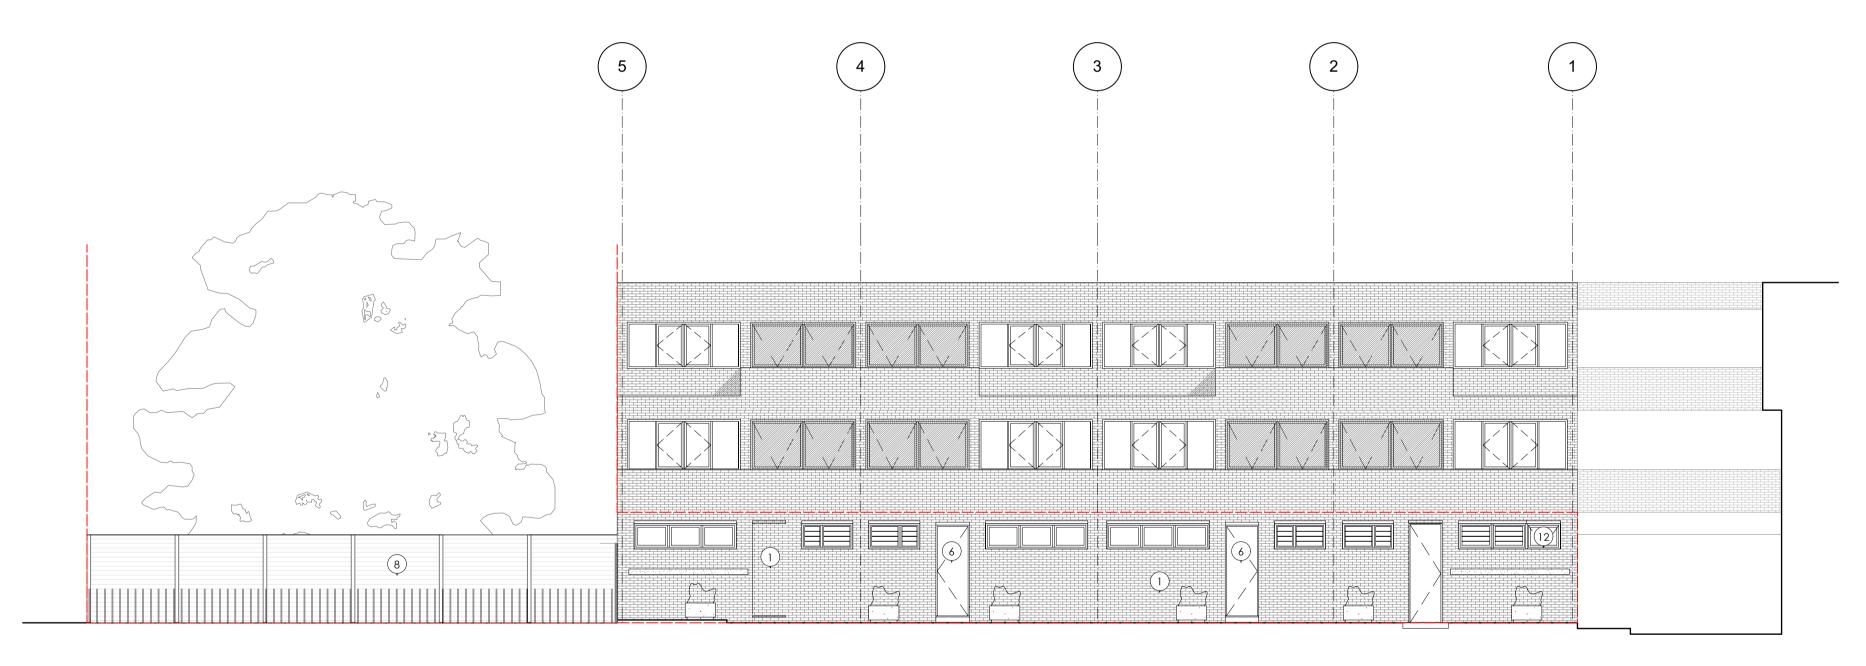

PROPOSED - ELEVATION A
1:100

PROPOSED - ELEVATION B
1:100

TPM Studio Canonbury Yard New North Road London N1 7BJ

+44 (0) 20 3773 3374 info@tpm-studio.co.uk www.tpm-studio.co.uk LEGEND - MATERIALS:
LONDON STOCK BRICK - RED
CONCRETE
EXISTING GLAZING
EXISTING MOSAIC MURAL
EXISTING VENTILATION LOUVRES
GREEN PAINTED TIMBER DOOR
METAL SCREEN TO GLAZING

TIMBER FENCE WITH METAL RAILINGS IN FRONT
CONCRETE PLANTERS
EXISTING SIGNAGE
ROLLER SHUTTER
PROPOSED GLAZING
PROPOSED FIRE DOOR
PROPOSED ENTRANCE DOOR

REVISION NOTES:
0 02/01/2024 ISSUED FOR PLANNING
1 29/05/2024 ISSUED WITH PR FENCE REMOVED

GENERAL NOTES:

1. ALL DIMENSIONS IN MM UNLESS OTHERWISE STATED

2. ALL DIMENSIONS TO BE CHECKED ON SITE BY THE CONTRACTOR

3. TO BE READ IN CONJUNCTION WITH RELEVANT CONTRACT DRAWINGS

4. TO BE READ IN CONJUNCTION WITH RELEVANT ENGINEERS DRAWINGS

5. REPORT ANY ERRORS, OMISSIONS AND DISCREPANCIES TO THE ARCHITECT

Project Title: 27-30 CHERITON, CAMDEN Project Ref: 1170

Status: PLANNING
Scale: 1:50 / A1
Sheet Title: PROPOSED - SITE ELEVATIONS
Sheet Ref: P330 / 1