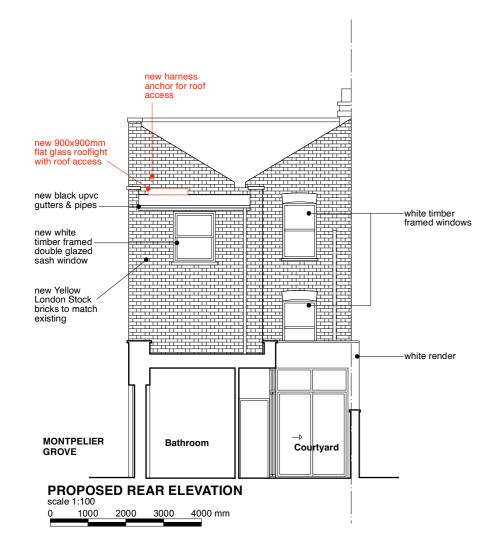

PROPOSED NEW FLOOR LAYOUT & EXTERIOR DESIGN TO FLAT 3, 71 FALKLAND ROAD, LONDON NW5 2XB

## Drawing Title PROPOSED REAR ELEVATION & SECTION AA

| Scale       |               | Drawn By |
|-------------|---------------|----------|
| 1:100 @ A3  | February 2024 | DK       |
| Project No. | Drawing No.   | Rev.     |
| 2403        | 09            | A1       |
|             |               |          |