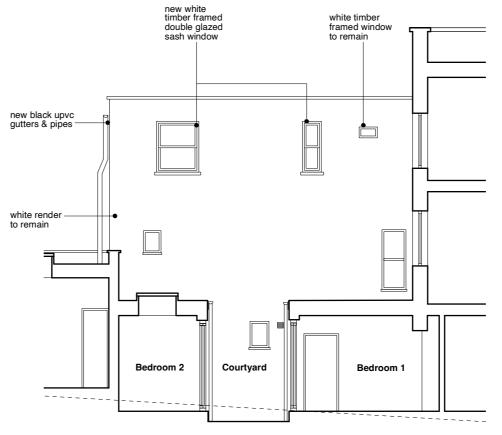

PROPOSED SECTION AA

## Drawing Title PROPOSED REAR ELEVATION & SECTION AA

| Scale       |               | Drawn By |
|-------------|---------------|----------|
| 1:100 @ A3  | February 2024 | DK       |
| Project No. | Drawing No.   | Rev.     |
| 2403        | 09            | A1       |
|             |               |          |