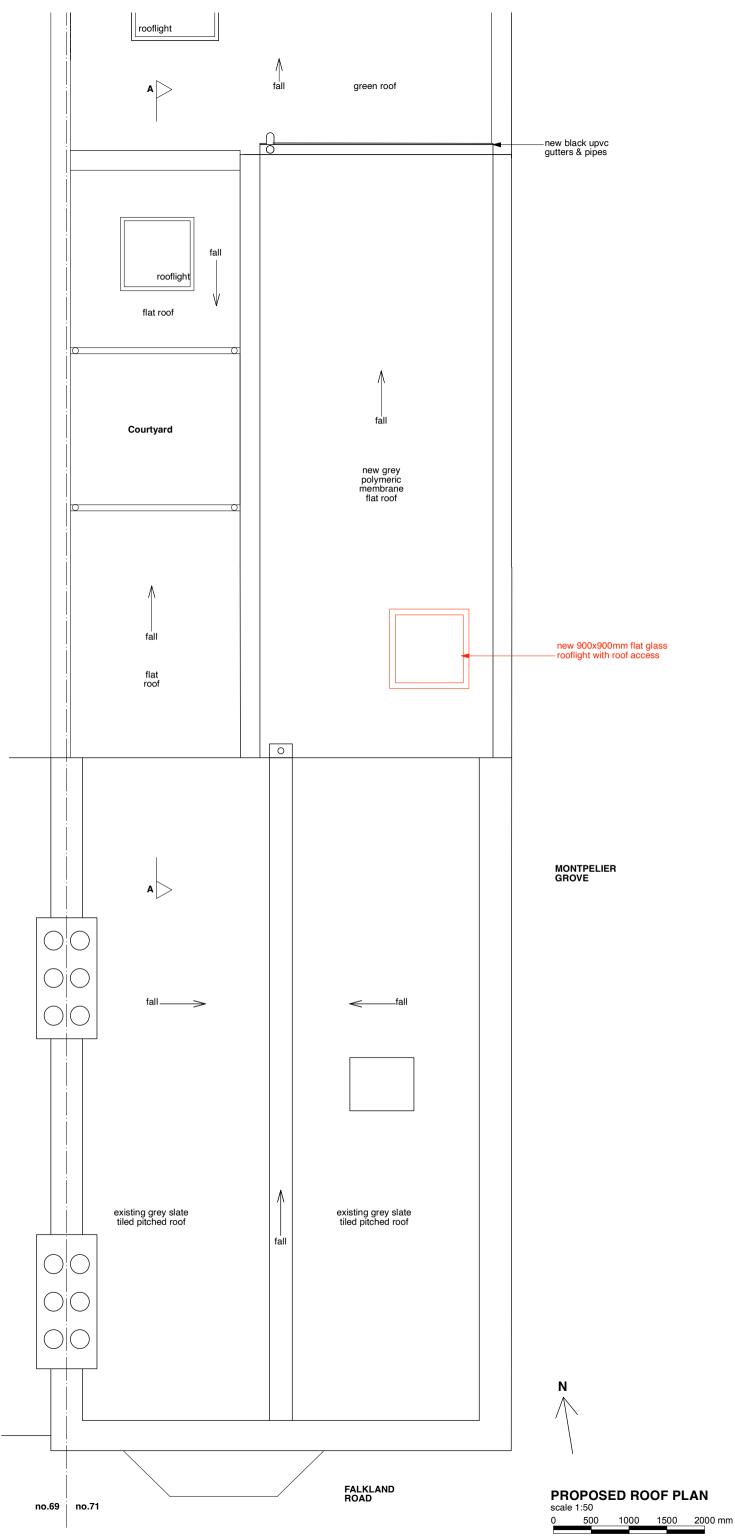

**GLA Architecture and Design** Southgate Office Village, Block E, 286A Chase Road, London, N14 6HF T 020 8886 5100 E g@glaad.co.uk

Revision:- A1: 21.05.24: dk : Rooflight added. Client

S. ASPRIS & SON LTD.

## Project PROPOSED NEW FLOOR LAYOUT & EXTERIOR DESIGN TO FLAT 3, 71 FALKLAND ROAD, LONDON NW5 2XB Drawing Title PROPOSED ROOF PLAN Scale 1:50 @ A3 Project No. 2403 Date February 2024 Drawing No. 07 Drawn By DK Rev. A1 DO NOT SCALE THIS DRAWING. ALL DIMENSIONS TO BE CHECKED ON SITE C Copyright This drawing is the copyright of GLA Architecture and Design Ltd. This drawings and any works executed from this drawing shall, unless otherwise agreed in writing by GLA Architecture and Design Ltd, remain the property of the architect. DRAWING STATUS A SCHEME - Outline/Scheme drawings for proposals, budgets, etc. B DESIGN DEVELOPMENT - Evolving final design drawings for approvals, tenders, billing etc. C CONSTRUCTION - Fully developed drawings issued under instruction for construction. ONLY STATUS 'C'\_DRAWINGS TO BE USED FOR CONSTRUCTION PURPOSES