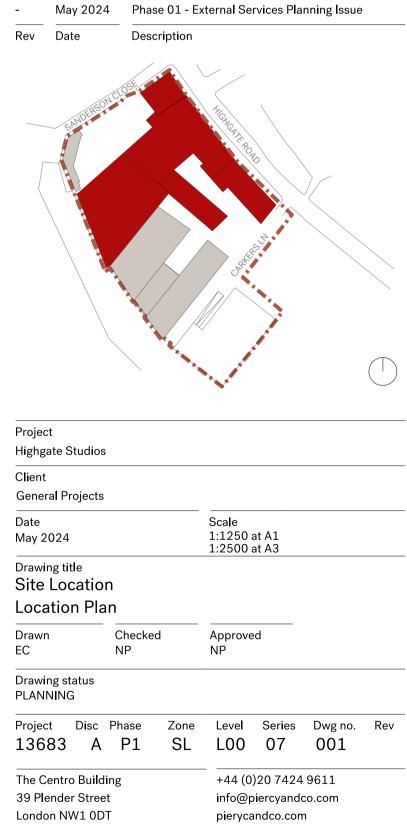

| C | )m | 10m | 20m | 50m | 80m | 100m |
|---|----|-----|-----|-----|-----|------|
|   |    |     |     |     |     |      |

KEY

Project Boundary