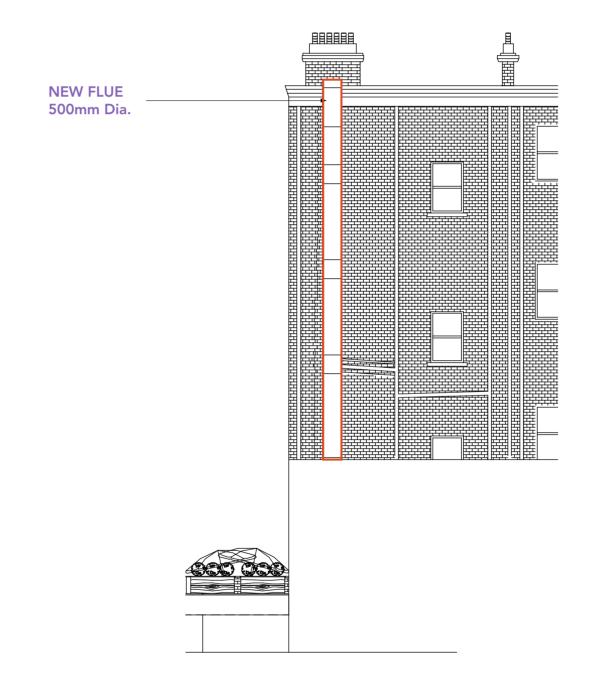

KHAAO KARACHI

Notes:

| Project : Khaao Karachi |             | Orientation: N/A                            | May 7, 2024 |
|-------------------------|-------------|---------------------------------------------|-------------|
| Drawing 08              | Version: 1g | Client: Danish Mirza                        |             |
| Scale: 1:50             |             | Project Address: 255 West End Lane, NW6 1XN |             |