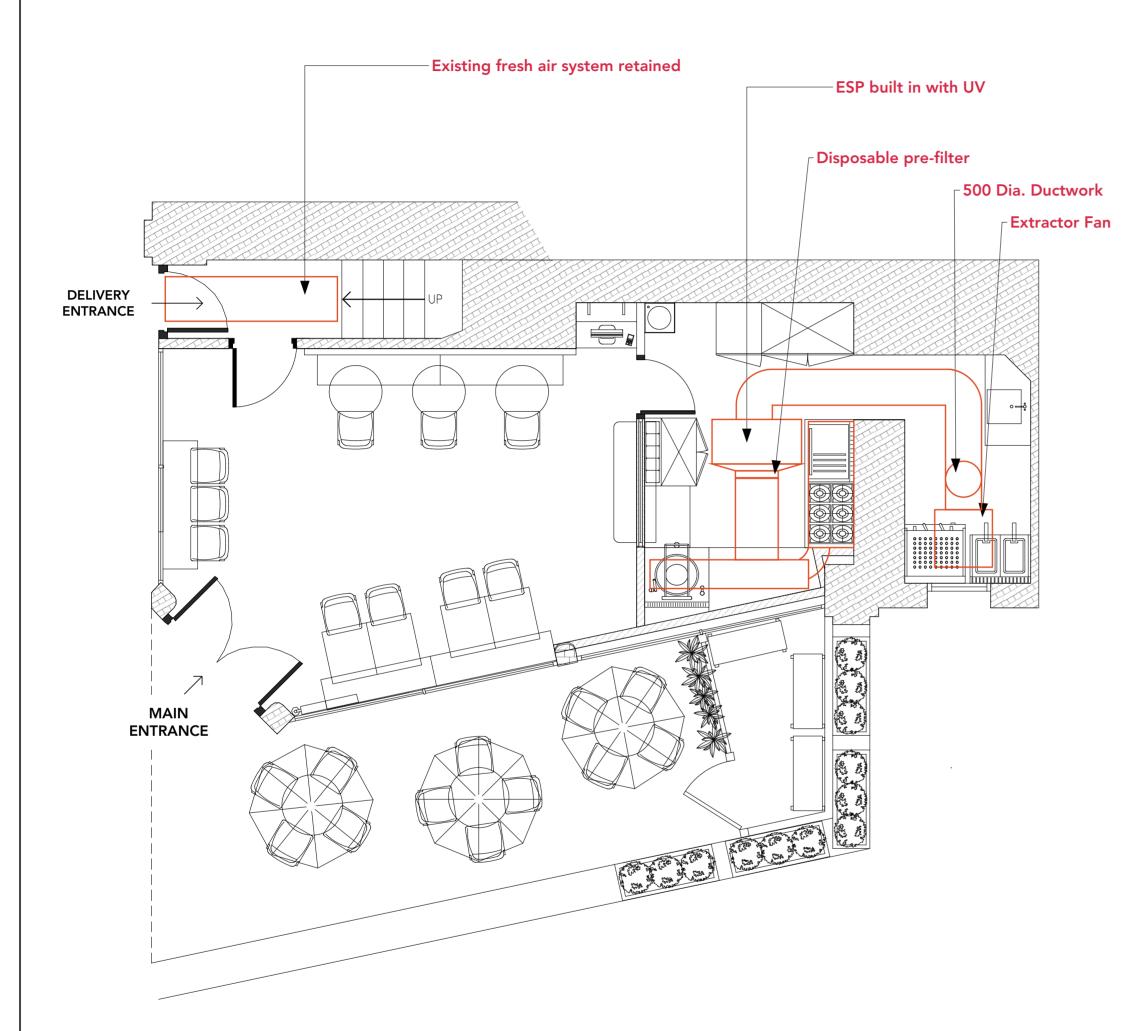

KHAAO KARACHI

Notes:

| Project : Khaao Karachi |             | Orientation: N/A                            | May 7, 2024 |
|-------------------------|-------------|---------------------------------------------|-------------|
| Drawing 07              | Version: 1g | Client: Danish Mirza                        |             |
| Scale: 1:50             |             | Project Address: 255 West End Lane, NW6 1XN |             |