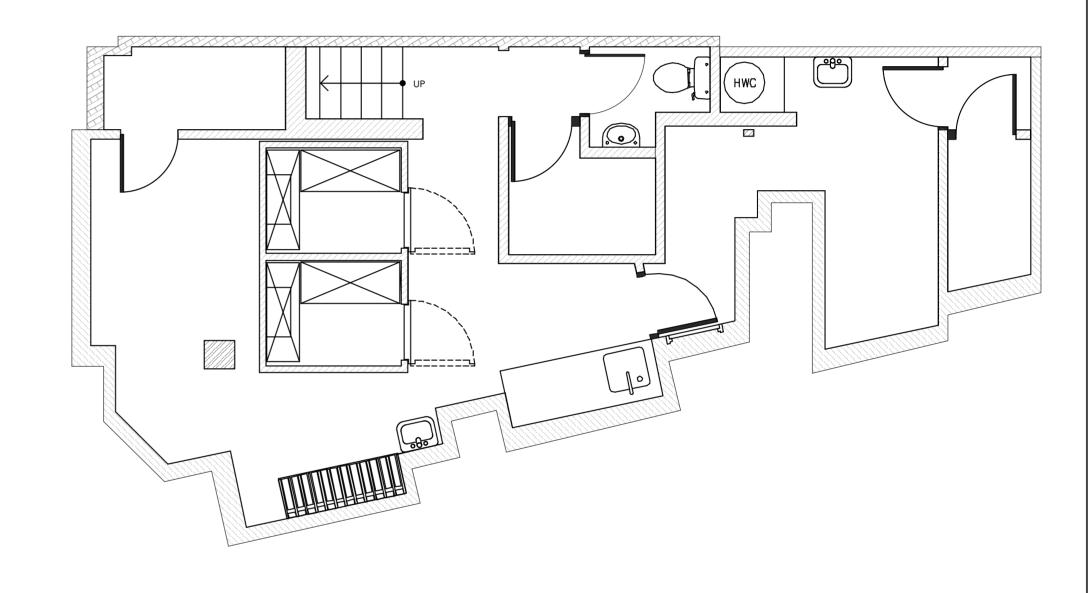

KHAAO KARACHI

Notes:

| Project : Khaao Karachi |             | Orientation: N/A                            | May 7, 2024 |
|-------------------------|-------------|---------------------------------------------|-------------|
| Drawing 08              | Version: 1g | Client: Danish Mirza                        |             |
| Scale: 1:50             |             | Project Address: 255 West End Lane, NW6 1XN |             |