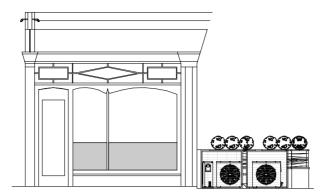

KHAAO KARACHI

Notes:

| Project : Khaao Karachi |             | Orientation: N/A                            | May 7, 2024 |
|-------------------------|-------------|---------------------------------------------|-------------|
| Drawing 07              | Version: 1g | Client: Danish Mirza                        |             |
| Scale: 1:50             |             | Project Address: 255 West End Lane, NW6 1XN |             |