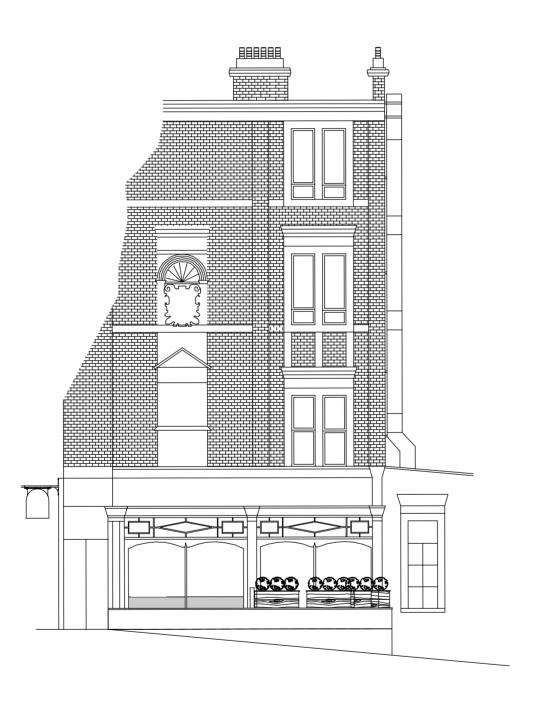

KHAAO KARACHI

Notes:

| <b>Project :</b> Khaao Karachi | Orientation: N/A     | May 7, 2024                                 |  |
|--------------------------------|----------------------|---------------------------------------------|--|
| Orawing 06 Version: 19         | Client: Danish Mirza | Client: Danish Mirza                        |  |
| Scale: 1:100                   | Project Address: 255 | Project Address: 255 West End Lane, NW6 1XN |  |