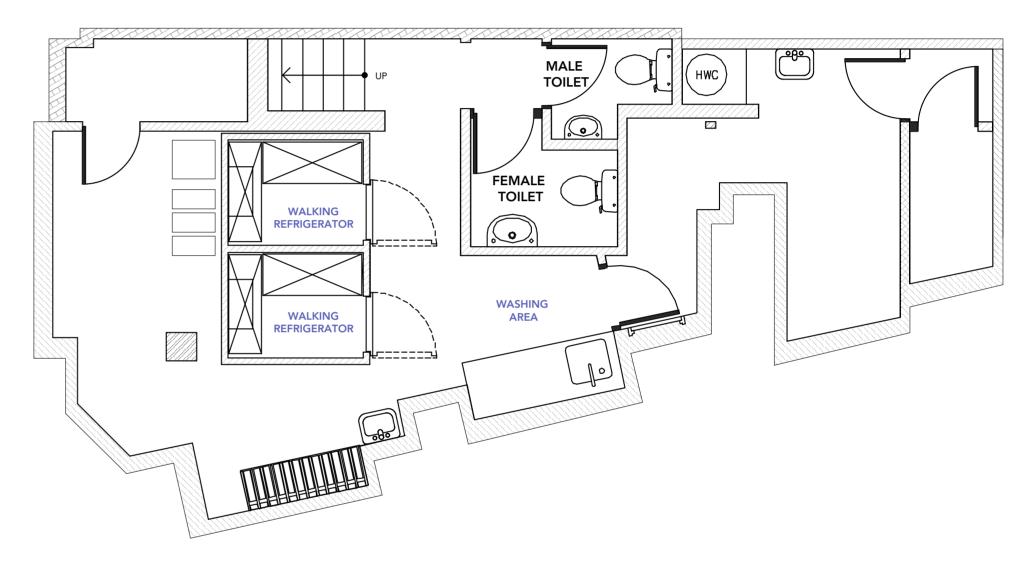

KHAAO KARACHI

Notes:

| Project : Khaao Karachi |             | Orientation: N/A                            | May 7, 2024 |
|-------------------------|-------------|---------------------------------------------|-------------|
| Drawing 08              | Version: 1g | Client: Danish Mirza                        |             |
| Scale: 1:50             |             | Project Address: 255 West End Lane, NW6 1XN |             |