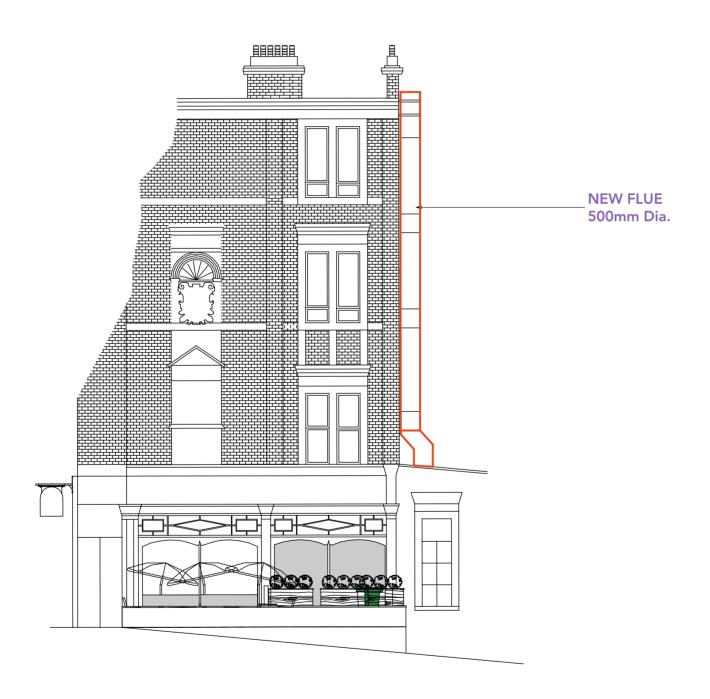

KHAAO KARACHI

Notes:

| Project : Khaao Karachi |             | Orientation: N/A                            | May 7, 2024 |
|-------------------------|-------------|---------------------------------------------|-------------|
| Drawing 07              | Version: 1g | Client: Danish Mirza                        |             |
| Scale: 1:50             |             | Project Address: 255 West End Lane, NW6 1XN |             |