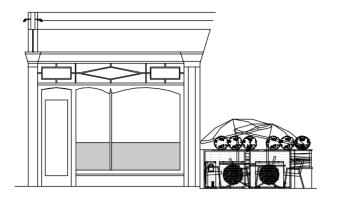

| Project : Khaao Karachi |                     | Orientation: N/A                            | May 7, 2024 |  |
|-------------------------|---------------------|---------------------------------------------|-------------|--|
| Drawing 05              | <b>Version</b> : 1g | Client: Danish Mirza                        |             |  |
| Scale: 1:100            |                     | Project Address: 255 West End Lane, NW6 1XN |             |  |