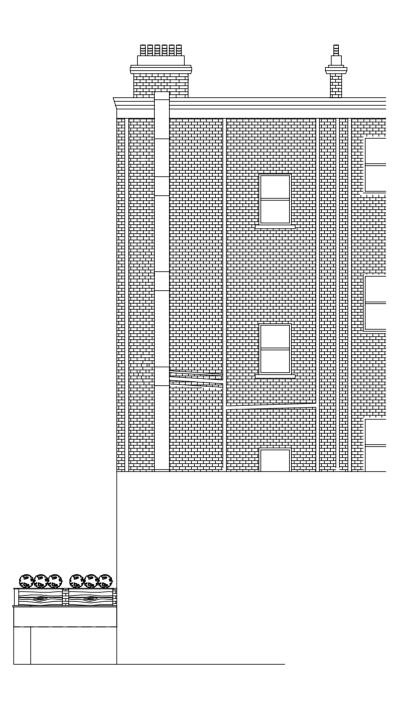

KHAAO KARACHI

Notes:

| Project : Khaao Karachi |             | Orientation: N/A                            | May 7, 2024 |
|-------------------------|-------------|---------------------------------------------|-------------|
| Drawing 08              | Version: 1g | Client: Danish Mirza                        |             |
| Scale: 1:50             |             | Project Address: 255 West End Lane, NW6 1XN |             |