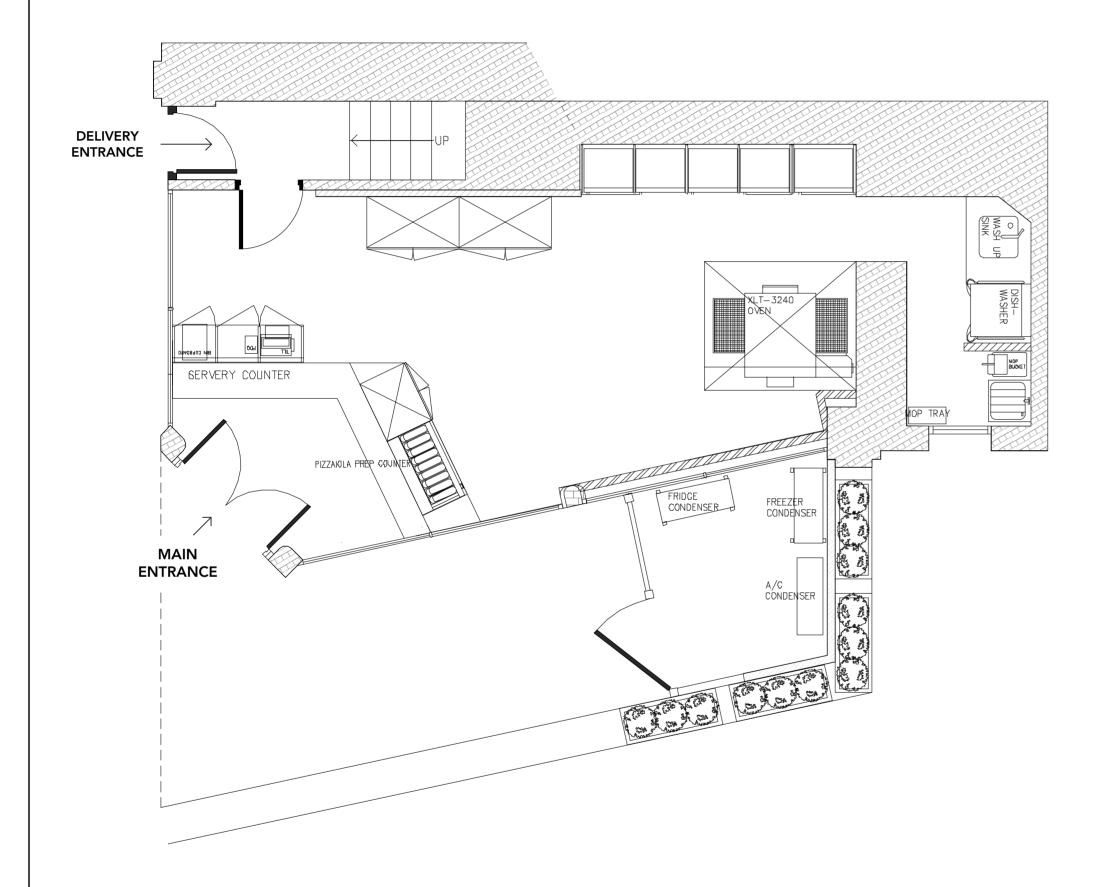

KHAAO KARACHI

Notes:

| Project : Khaao Karachi |             | Orientation: N/A                            | May 7, 2024 |
|-------------------------|-------------|---------------------------------------------|-------------|
| Drawing 07              | Version: 1g | Client: Danish Mirza                        |             |
| Scale: 1:50             |             | Project Address: 255 West End Lane, NW6 1XN |             |