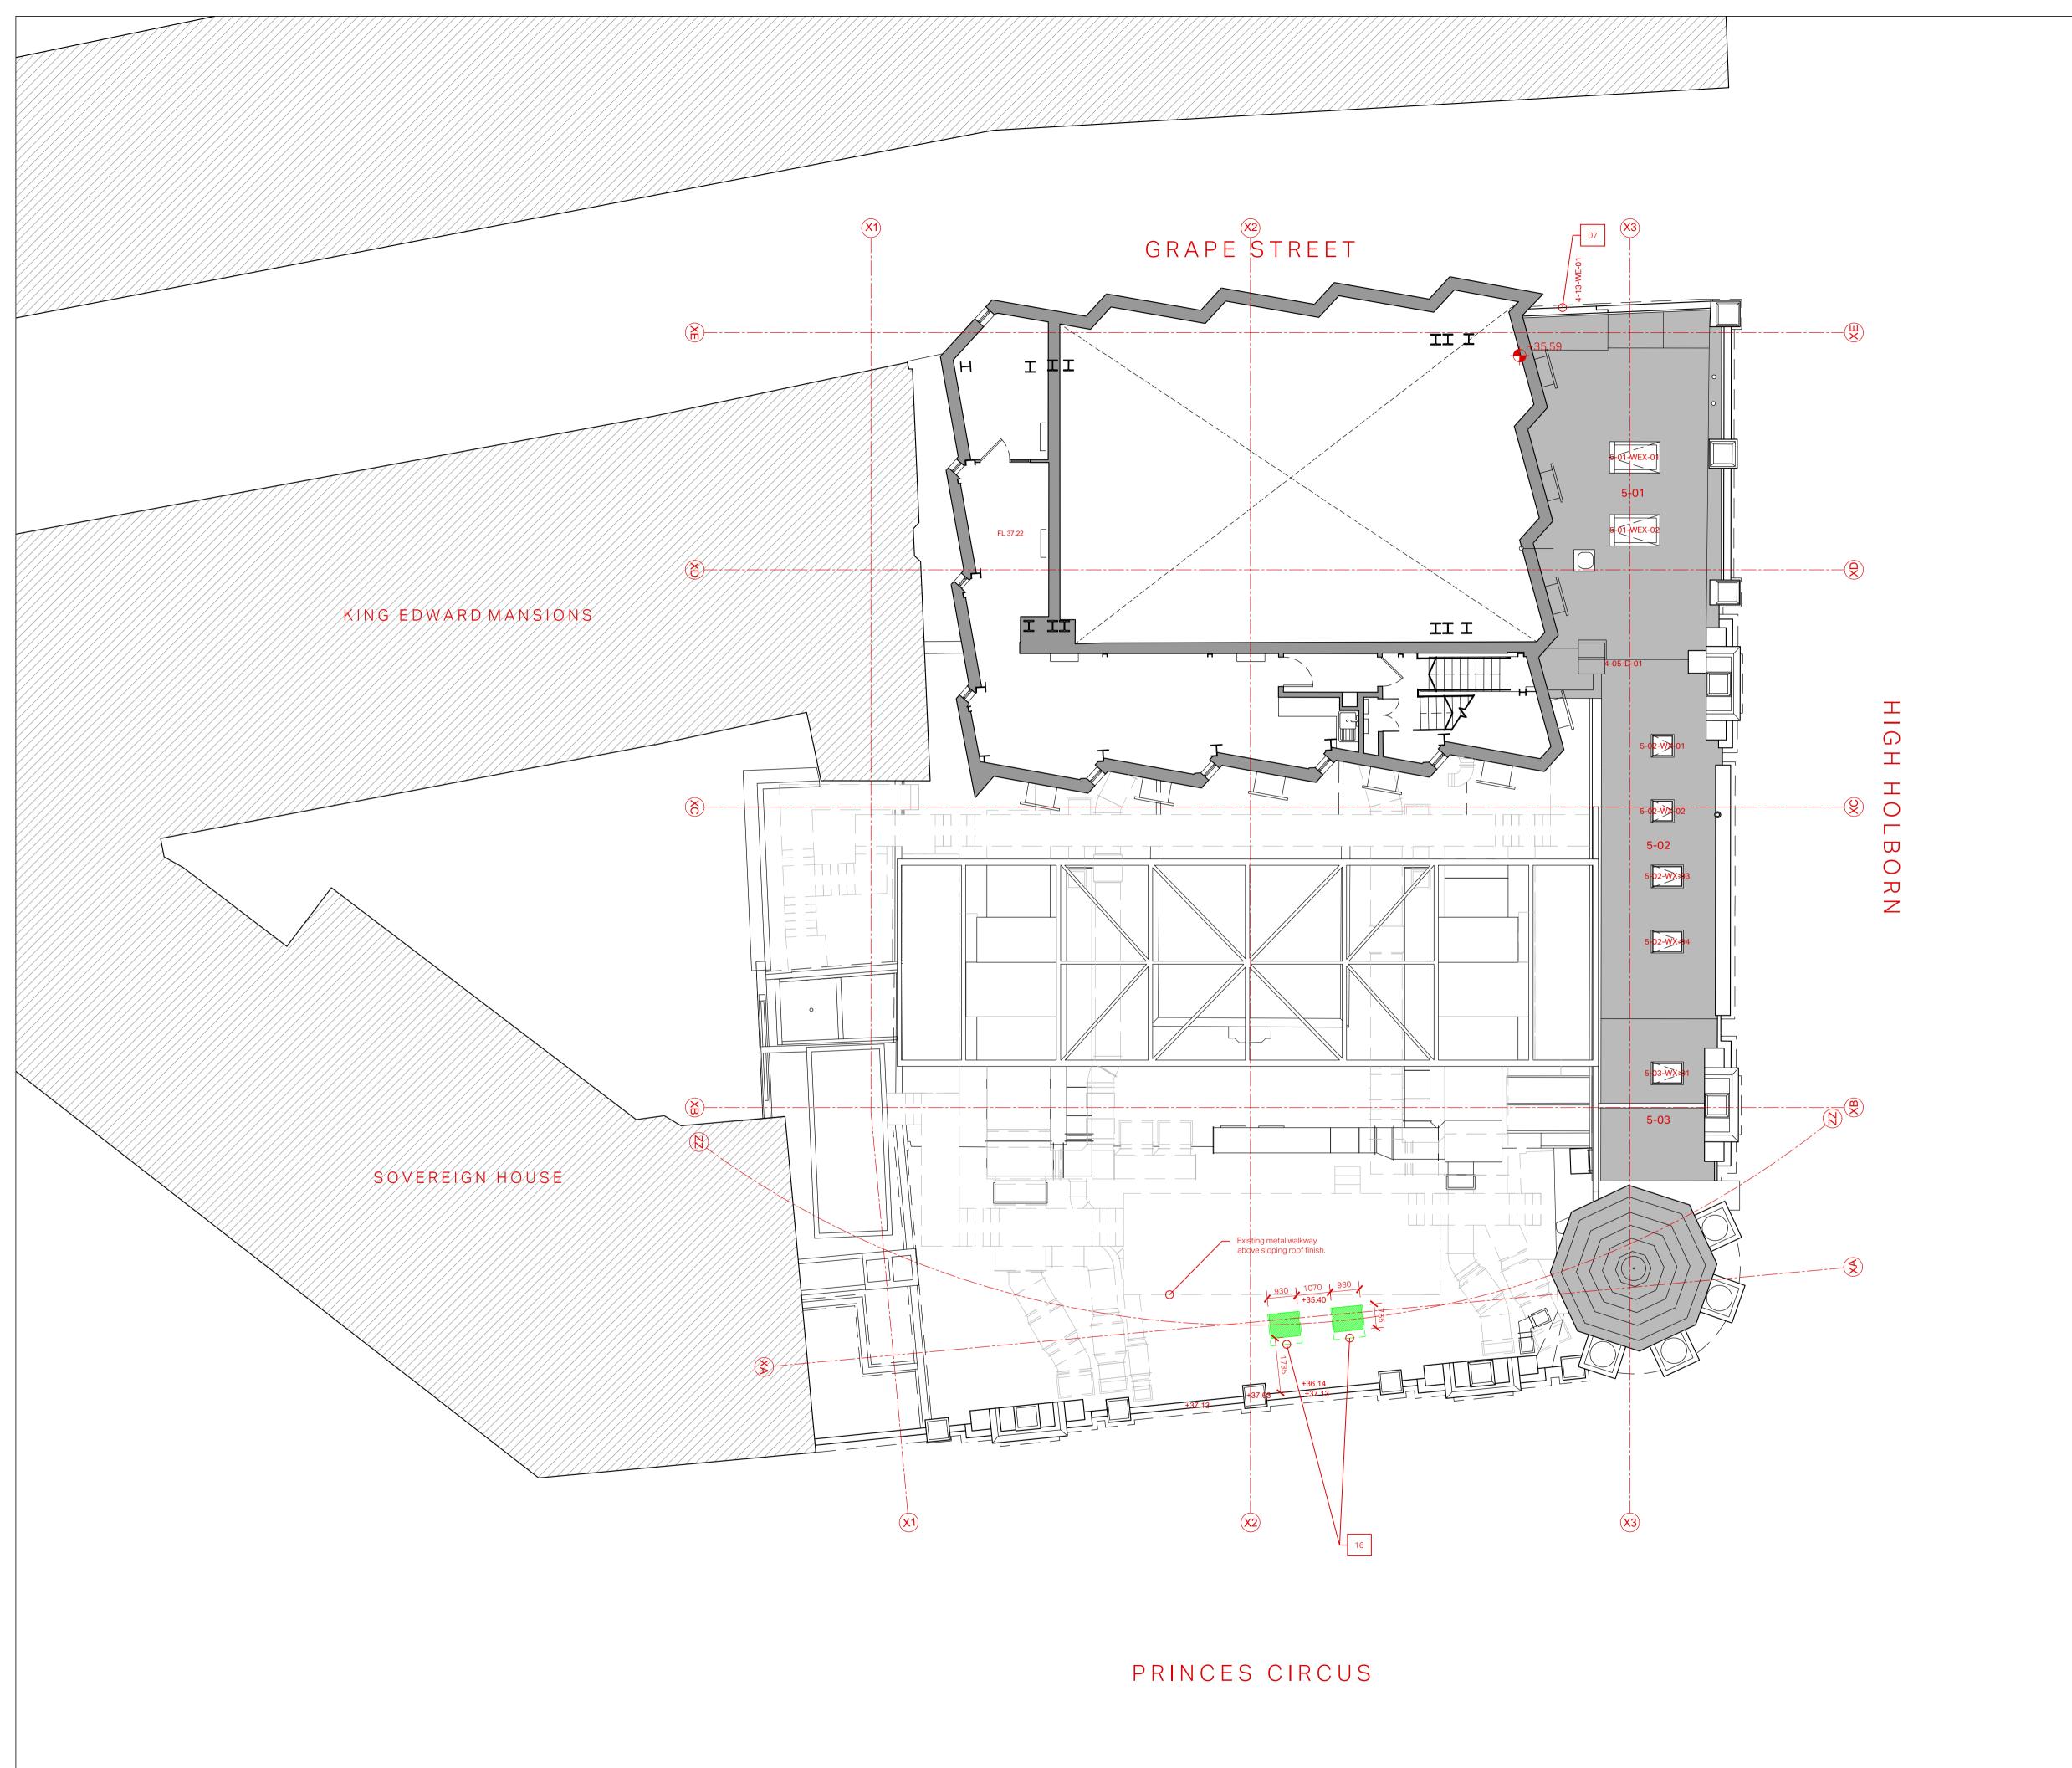

- 1. New FR30s internal fire-door fitted within existing timber frame;
- 2. Adapted timber sash (upper) to include new ventilation grilles; 3. Reused ventilation route with new/adapted openings for ductwork;
- 4. New sash secondary glazing;
- 5. New casement secondary glazing; 6. New fixed secondary glazing;
- New brick wall with fair-faced concrete lintels to match existing;
   New double-glazed timer sash window to match existing in style;
- 9. New 60 min FR plasterboard riser wall with metal access panel;
- 10. New mechanical plant (indictative); 11. New timber step and floor;
- 12. New solid timber external door with brushed stainless steel ironmongery; 13. New external working light in black finish;
- 14. New steel roller shutter, black finish to match existing "get-in" door; New galvanised steel, removable key clamp barrier;
- 15. New ventilation grilles (supply and extract) to atmosphere; and
  16. New Daikin VRV IV+ REYQ-U heat pump with heat recovery on "big foot" frame, concealed by parapet. 1685(h) x 930(w) x 765(d)

Architects and Tipted Fiscay (1956)

Designsplus / Anchor Cottages, Maldon Road Tel: +44 (0)20 3026 1809 | Web: | E-mail: mail@designs-plus.co.uk

Shaftesbury Theatre

Theatre of Comedy Company Drawing Name: General Arrangement Fifth Floor