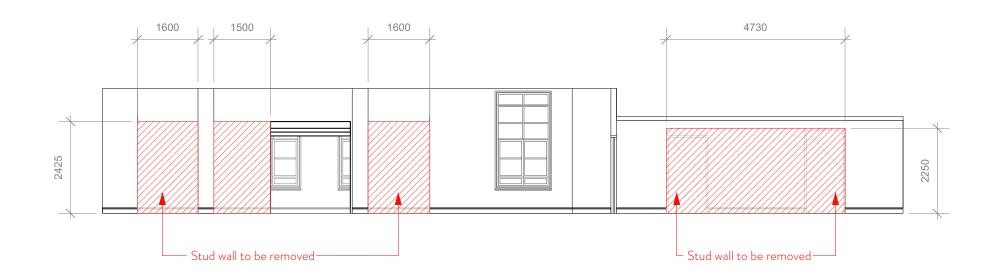

## Demolition Elevation 1:100



## **PLANNING ISSUE**

A3 sheet size Check all dimensions on site and report discrepencies to the designer

This drawing is protected by copyright. The design of any article recorded in this drawing is protected by design right and the information contained in this drawing is confidential. This drawing may not be reproduced without permission.

03.06.24 Planning Issue



22 Ellicott Road Bristol BS7 9PT

M: 07900 910992 E: hello@story-design.co.uk W: www.story-design.co.uk

title date scale

Junior Common Room, SOAS Demolition Elevation June 2024 J1160/009/P1