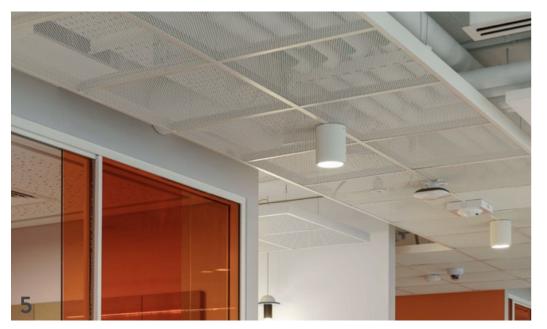

Existing suspended ceiling made good, extended where necessary

5. Metal Mesh Grid Ceiling Tene

SAS Mesh

Refer to DWG.003 for location of finishes

Proposed Finishes

A3 sheet size Check all dimensions on site and report discrepencies to the designer