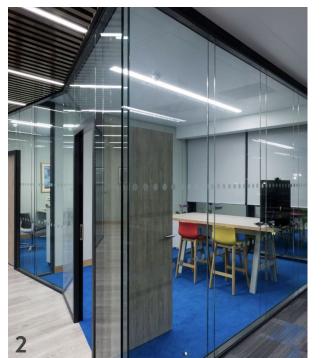

## Finishes

1. Vinyl Flooring Signature Range Amtico

2. Glazed Partition System 9000 Trueline

3. Stud Partition

MF stud partition, Plasterboard Finished with water based paint Skirting to match existing.

---- 4. Suspended Ceiling

**PLANNING ISSUE** 

22 Ellicott Road Bristol BS7 9PT

M: 07900 910992 E: hello@story-design.co.uk W: www.story-design.co.uk

title date scale

Junior Common Room, SOAS Proposed Finishes May 2024 n/a@A3 J1160/007/P1