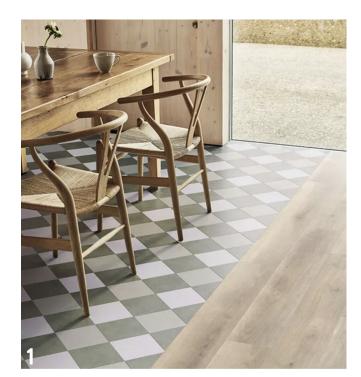

## Finishes

1. Vinyl Flooring Signature Range Amtico

2. Glazed Partition System 9000 Trueline

3. Stud Partition

MF stud partition, Plasterboard Finished with water based paint Skirting to match existing.

---- 4. Suspended Ceiling