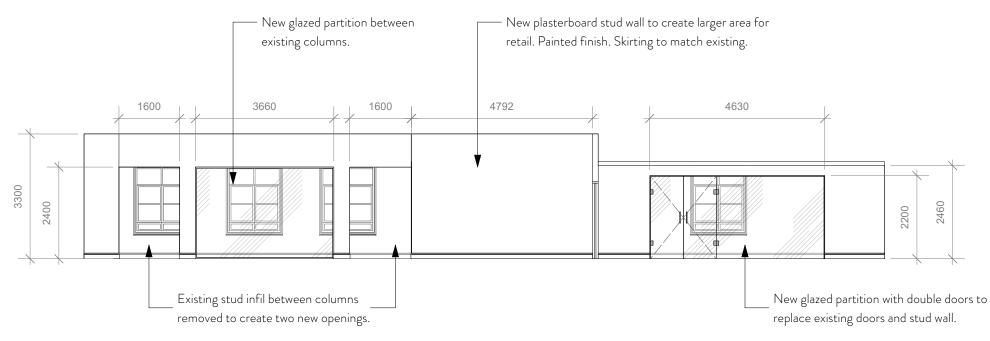

Proposed Elevation 1:100

0 5 Metres

A3 sheet size Check all dimensions on site and report discrepencies to the designer

This drawing is protected by copyright. The design of any article recorded in this drawing is protected by design right and the information contained in this drawing p1 is confidential. This drawing may not be reproduced without permission.