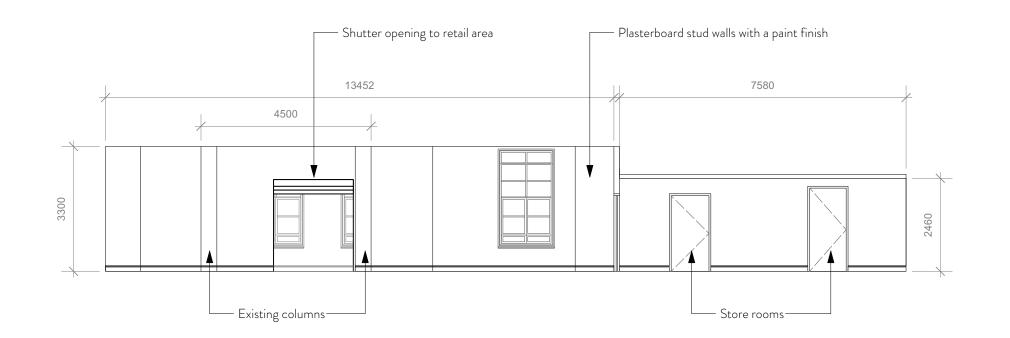

Existing Elevation 1:100



## **PLANNING ISSUE**

A3 sheet size Check all dimensions on site and report discrepencies to the designer

This drawing is protected by copyright. The design of any article recorded in this drawing is protected by design right and the information contained in this drawing is confidential. This drawing may not be reproduced without permission.

31.05.24 Planning Issue date notes



22 Ellicott Road Bristol BS7 9PT

M: 07900 910992 E: hello@story-design.co.uk W: www.story-design.co.uk title date scale Junior Common Room, SOAS Existing Elevation May 2024 1:100@A3 J1160/005/P1