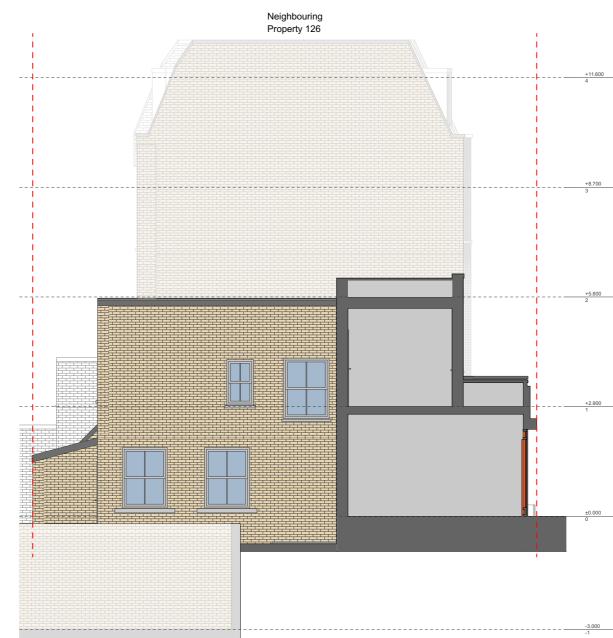

# **Urbanist Architecture**

2 Little Thames Walk London SE8 3FB Tel: 0203 793 7878 info@urbanistarchitecture.co.uk www.urbanistarchitecture.co.uk

#### Project Description

Change of use of first floor and part of ground floor from barbers (Use Class E) to a single residential dwelling (Use class C3) and alterations to the shopfront including installation of residential access door.

#### Site Address

128 Camden Road London NW1 9EE

Drawing Name Sections Previously Approved Previously Approved Building Section BB, Previously Approved Building Section CC Drawing Status: Planning

Scale: 1/100 @A3 Drawn: SMC Date: 24/05/2024

Checked: BS

### Drawing no

project originator zone level type role no. rev 215- - URB - ZZ - XX - DR - A -102302- R3 NW19EE

Previously Approved Building Section CC Scale: 1:100

10m