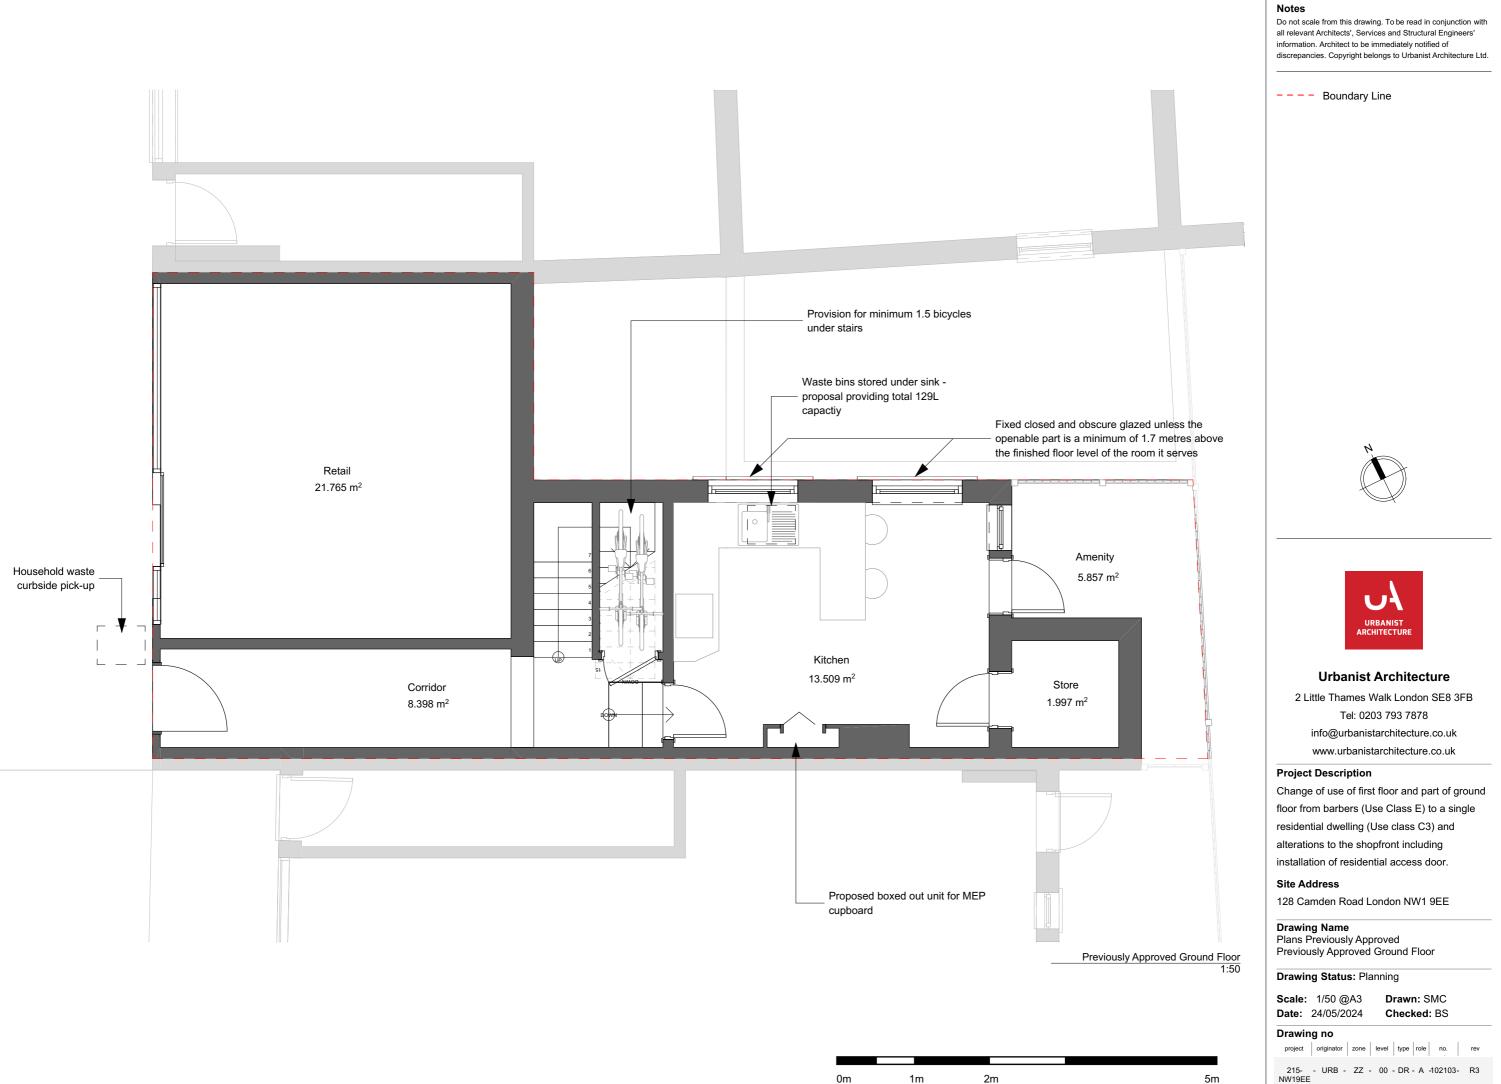

#### Project Description

Change of use of first floor and part of ground floor from barbers (Use Class E) to a single residential dwelling (Use class C3) and alterations to the shopfront including installation of residential access door.

#### Site Address

128 Camden Road London NW1 9EE

**Drawing Name** Plans Previously Approved Previously Approved First Floor

#### Drawing Status: Planning

| Scale: | 1/50 @A3   | D |
|--------|------------|---|
| Date:  | 24/05/2024 | С |

Drawn: SMC Checked: BS

#### Drawing no

project originator zone level type role no. rev 215- - URB - ZZ - 01 - DR - A -102104- R3 NW19EE

Previously Approved First Floor 1:50