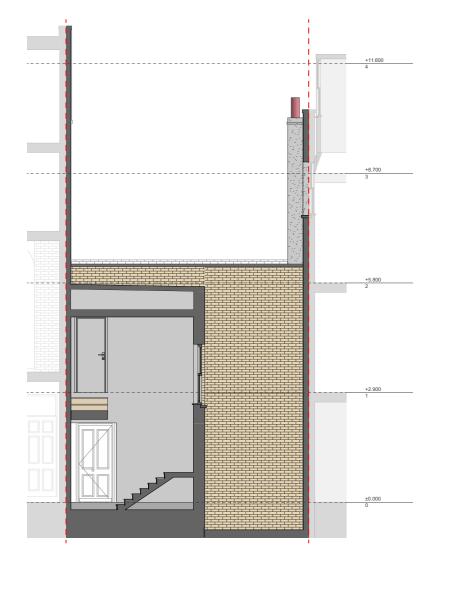

# Drawing no

project originator zone level type role no. rev 215- - URB - ZZ - XX - DR - A -102202- R3 NW19EE

Previously Approved Building Section AA Scale: 1:100

# **Urbanist Architecture**

2 Little Thames Walk London SE8 3FB Tel: 0203 793 7878 info@urbanistarchitecture.co.uk www.urbanistarchitecture.co.uk

#### Project Description

Change of use of first floor and part of ground floor from barbers (Use Class E) to a single residential dwelling (Use class C3) and alterations to the shopfront including installation of residential access door.

#### Site Address

128 Camden Road London NW1 9EE

**Drawing Name** Sections Previously Approved Previously Approved Building Section AA

# Drawing Status: Planning

Scale: 1/100 @A3 Drawn: SMC Date: 24/05/2024

Checked: BS

### Drawing no

project originator zone level type role no. rev 215- - URB - ZZ - XX - DR - A -102301- R3 NW19EE

Previously Approved Building Section BB Scale: 1:100