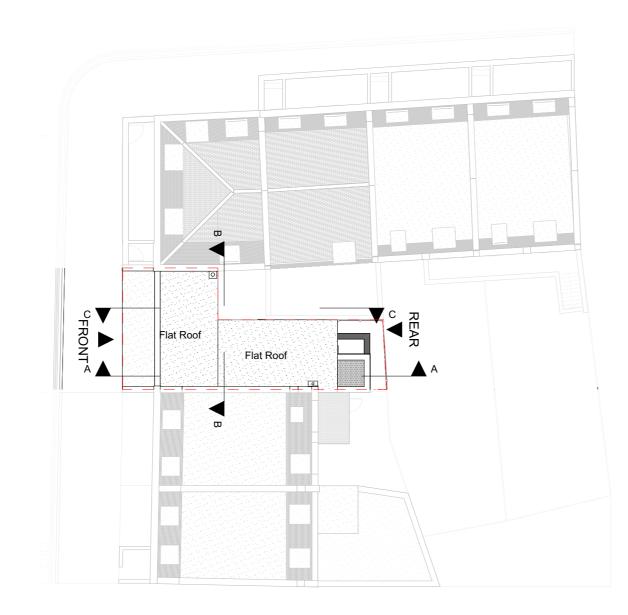

Previously Approved Site Plan Scale:1:200

#### Project Description

Change of use of first floor and part of ground floor from barbers (Use Class E) to a single residential dwelling (Use class C3) and alterations to the shopfront including installation of residential access door.

#### Site Address

128 Camden Road London NW1 9EE

**Drawing Name** Previously Approved Site Plans Previously Approved Site Plan