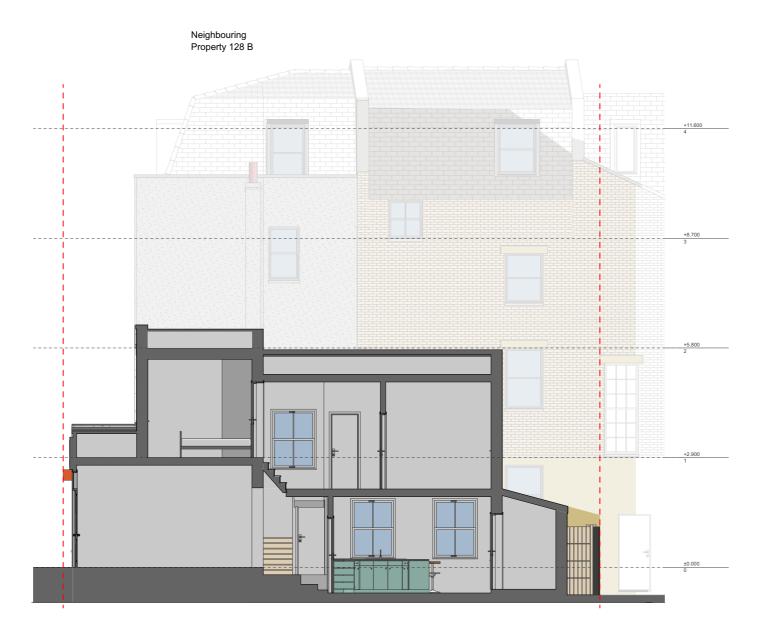

### Drawing no

project originator zone level type role no. rev 215- - URB - ZZ - XX - DR - A -102301- R3 NW19EE

Previously Approved Building Section BB Scale: 1:100

#### Site Address

128 Camden Road London NW1 9EE

Drawing Name Sections Previously Approved Previously Approved Building Section BB, Previously Approved Building Section CC Drawing Status: Planning

Scale: 1/100 @A3 Drawn: SMC Date: 24/05/2024