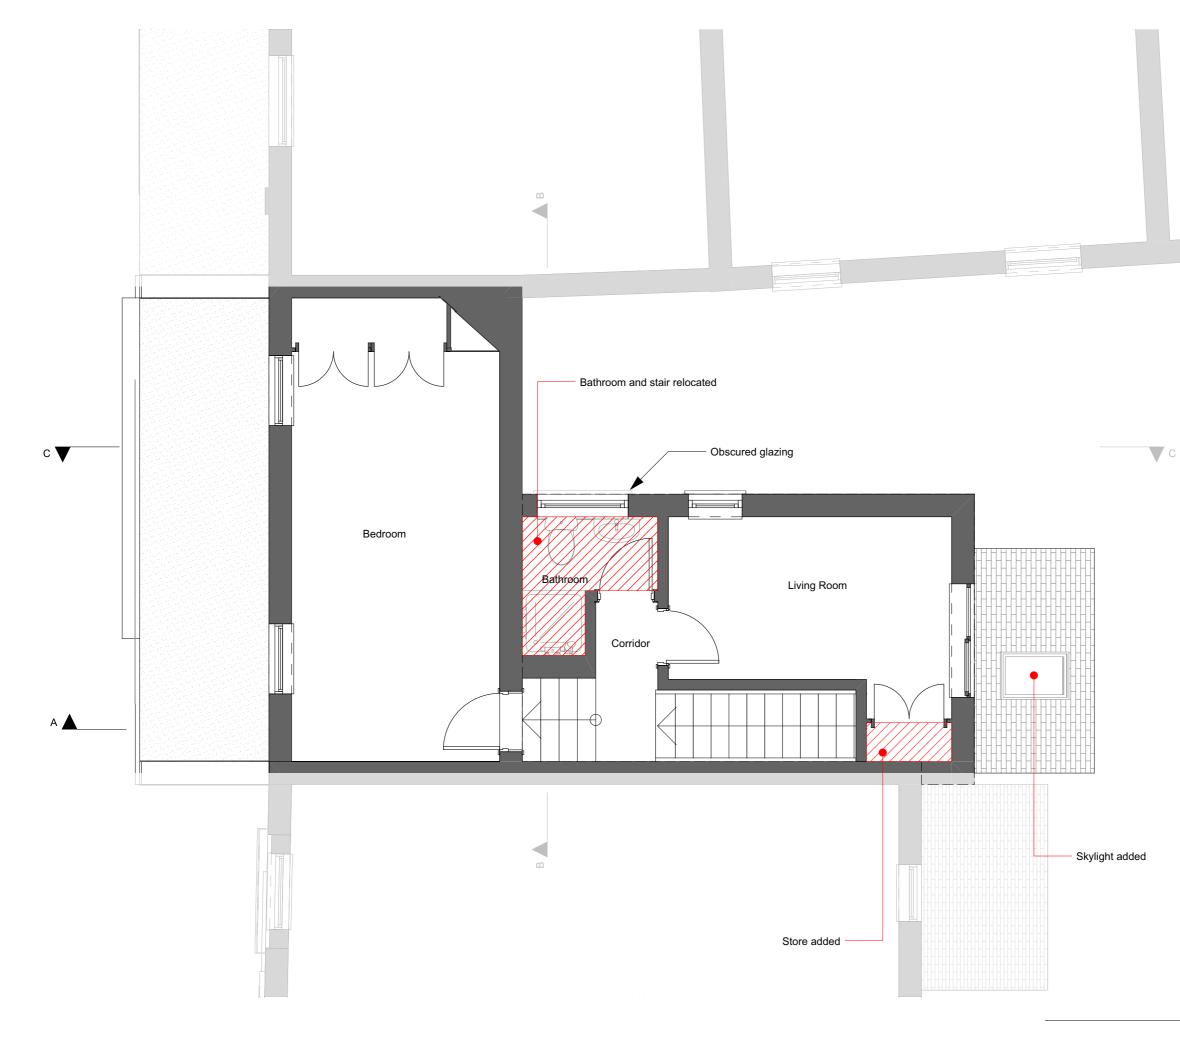

### Site Address

128 Camden Road London NW1 9EE

**Drawing Name** Plans As built Ground Floor

### Drawing Status: Planning

Scale: 1/50 @A3 Date: 24/05/2024 Drawn: SMC Checked: BS

# Drawing no

project originator zone level type role no. rev 215- - URB - ZZ - 00 - DR - A -102103- R1 NW19EE

Ground Floor Scale: 1:50

0 1m 2m