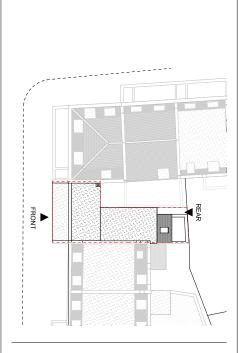

# Drawing no

project originator zone level type role no. rev 215- - URB - ZZ - XX - DR - A -102202- R1 NW19EE

As Built Building Section AA Scale: 1:100

**Urbanist Architecture** 

2 Little Thames Walk London SE8 3FB Tel: 0203 793 7878 info@urbanistarchitecture.co.uk www.urbanistarchitecture.co.uk

**Project Description** 

### Site Address

128 Camden Road London NW1 9EE

Drawing Name Sections As Built As Built Building Section AA

# Drawing Status: Planning

Scale: 1/100 @A3 Drawn: SMC Date: 24/05/2024 Checked: BS