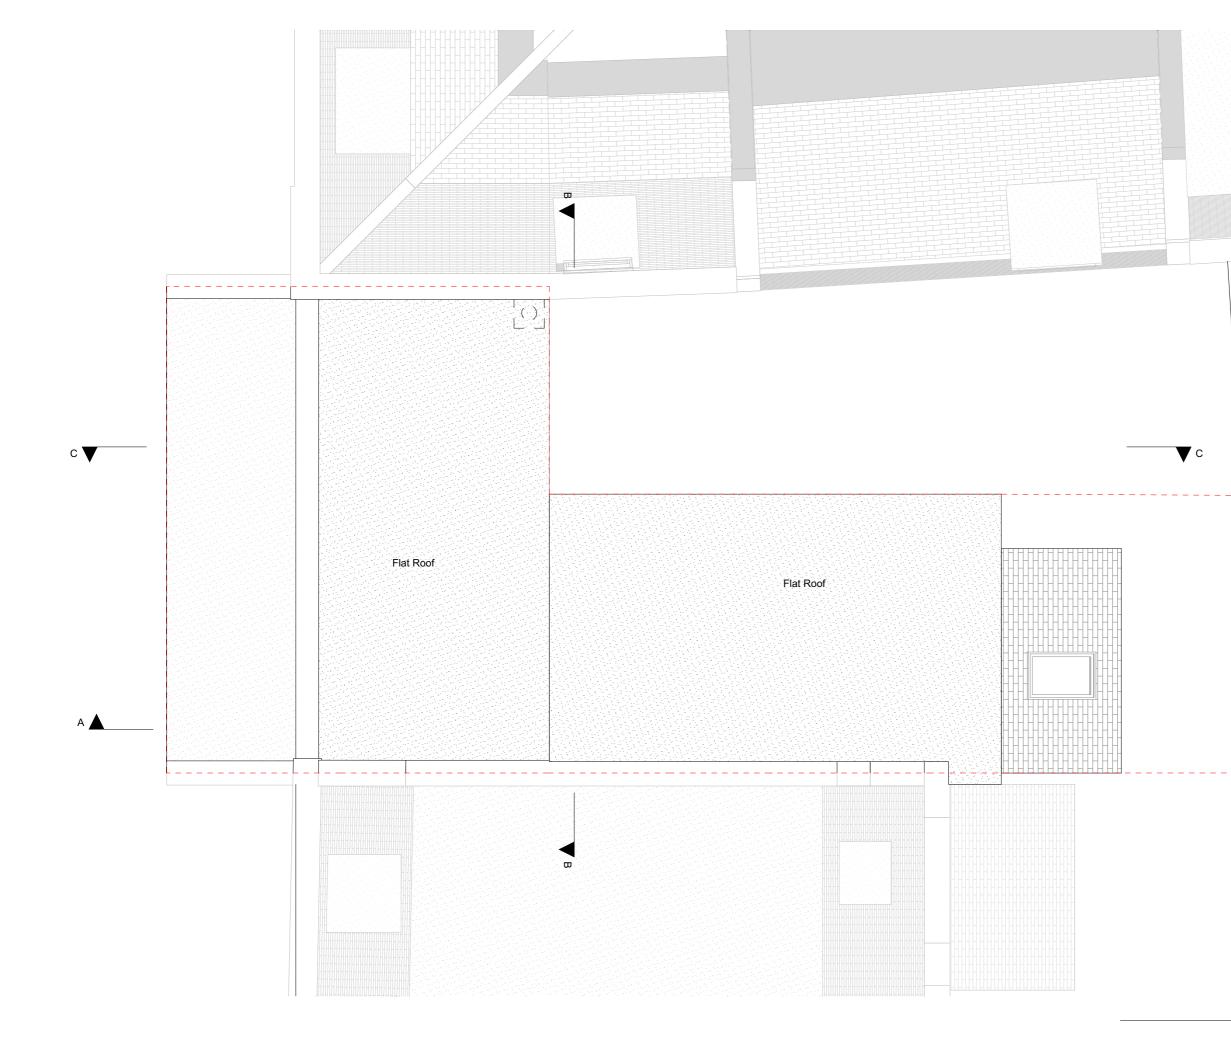

# **Urbanist Architecture**

2 Little Thames Walk London SE8 3FB Tel: 0203 793 7878 info@urbanistarchitecture.co.uk www.urbanistarchitecture.co.uk

Project Description

\_

Roof Plan 1:50

### Site Address

128 Camden Road London NW1 9EE

**Drawing Name** Plans As built Roof Plan

### Drawing Status: Planning

Scale: 1/50 @A3 Date: 24/05/2024 Drawn: SMC Checked: BS

# Drawing no

project originator zone level type role no. rev

215- - URB - ZZ - 02 - DR - A -102105- R1 NW19EE

---- Boundary Line

Do not scale from this drawing. To be read in conjunction with all relevant Architects', Services and Structural Engineers' information. Architect to be immediately notified of discrepancies. Copyright belongs to Urbanist Architecture Ltd.