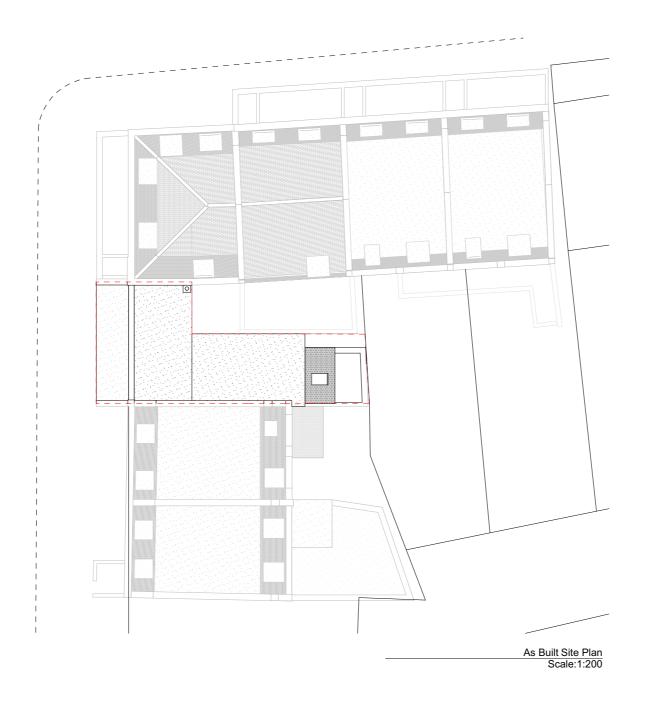

## Notes

Do not scale from this drawing. To be read in conjunction with all relevant Architects', Services and Structural Engineers' information. Architect to be immediately notified of discrepancies. Copyright belongs to Urbanist Architecture Ltd.

## **Urbanist Architecture**

2 Little Thames Walk London SE8 3FB Tel: 0203 793 7878 info@urbanistarchitecture.co.uk www.urbanistarchitecture.co.uk

Project Description

### Site Address

128 Camden Road London NW1 9EE

**Drawing Name** Plans As built Ground Floor

### Drawing Status: Planning

Scale: 1/50 @A3 Date: 24/05/2024 Drawn: SMC Checked: BS

# Drawing no

project originator zone level type role no. rev 215- - URB - ZZ - 00 - DR - A -102103- R1 NW19EE

Ground Floor Scale: 1:50

0 1m 2m