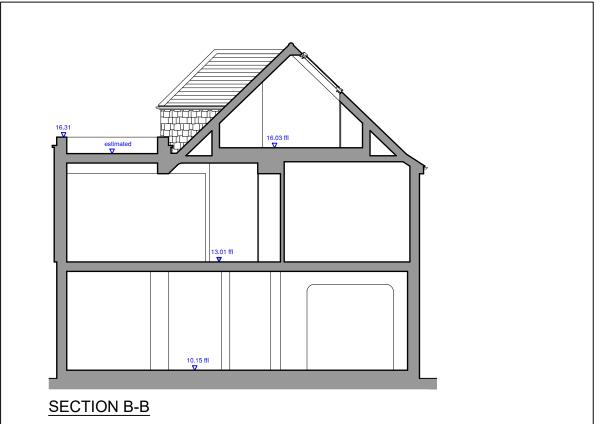

DATE CLIENT:

DRAWN Mr Enrico CHECKED Canzio SCALE@A3 1:100

REFURBISHMENT OF PROPERTY

PROPOSED Roof Plan & Sections

ADDRESS:

A3 Sheet

27 Hillway, Highgate, LONDON N6 6QB

JOB No DRAWING NUMBER 1161 PL02A