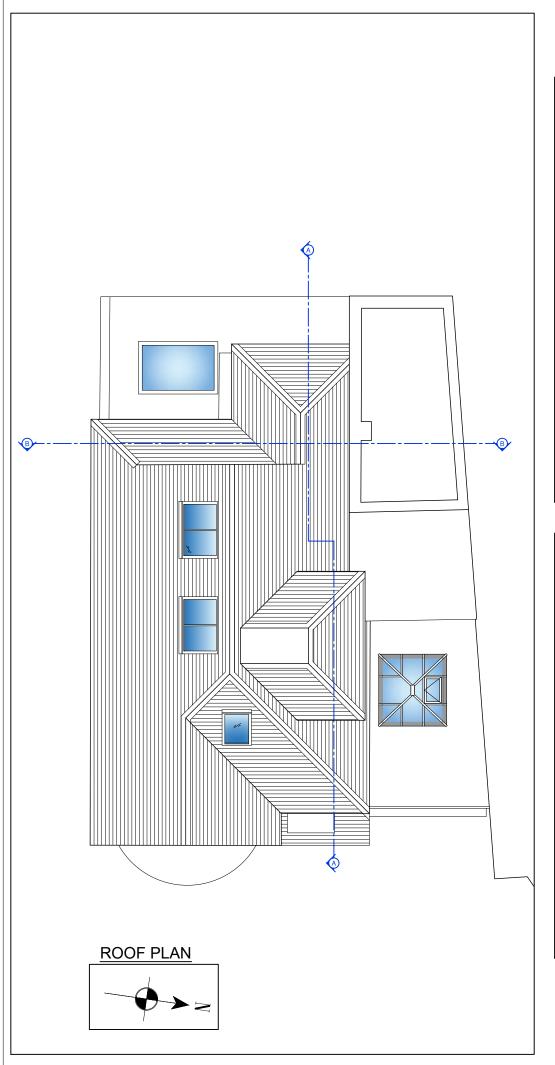

DATE CLIENT:

DRAWN Mr Enrico CHECKED Canzio SCALE@A3 1:100

REFURBISHMENT OF PROPERTY

PROPOSED Roof Plan & Sections

ADDRESS:

A3 Sheet

27 Hillway, Highgate, LONDON N6 6QB

JOB No DRAWING NUMBER 1161 PL02A