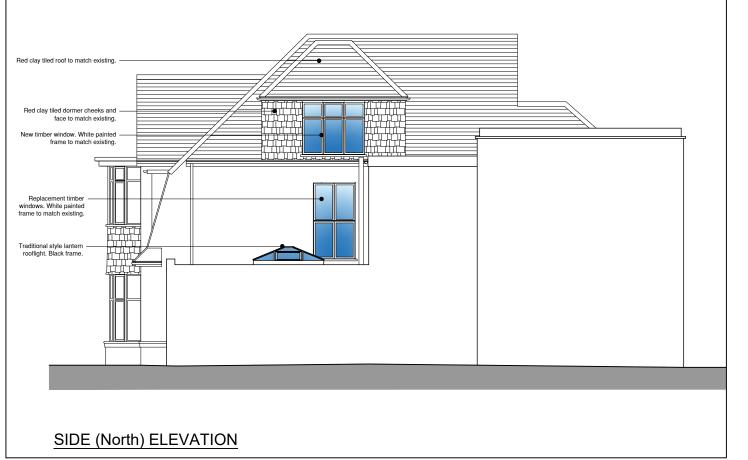

DATE \_ CLIENT:

DATE - CLIENT:

DRAWN - Mr Enrico

CHECKED - Canzio

SCALE@A3 1:100

REFURBISHMENT OF PROPERTY

PROPOSED Street Elevations Front & Rear

ADDRESS:

27 Hillway, Highgate, LONDON N6 6QB

JOB No DRAWING NUMBER

1161 PL04 revB

A3 Sheet