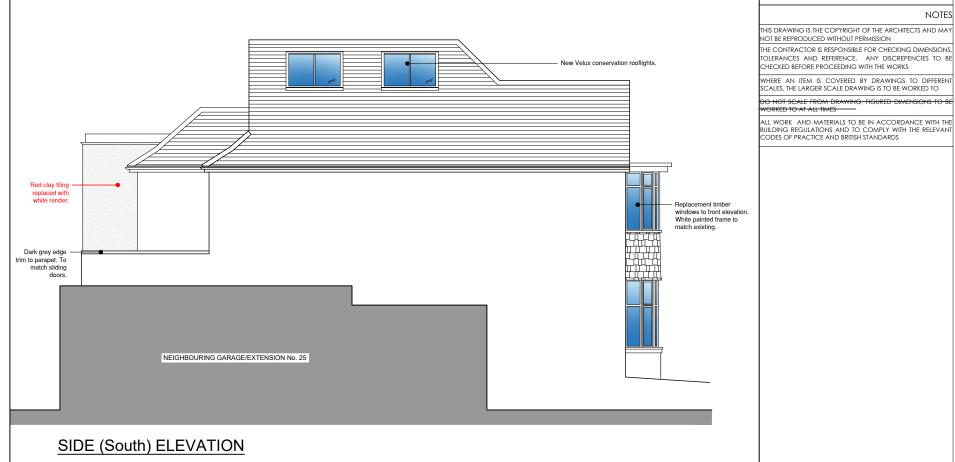

DATE \_ CLIENT:

DATE - CLIENT:

DRAWN - Mr Enrico

CHECKED - Canzio

SCALE@A3 1:100

REFURBISHMENT OF PROPERTY

PROPOSED Street Elevations Front & Rear

ADDRESS:

27 Hillway, Highgate, LONDON N6 6QB

JOB No DRAWING NUMBER

1161 PL04 revB

A3 Sheet