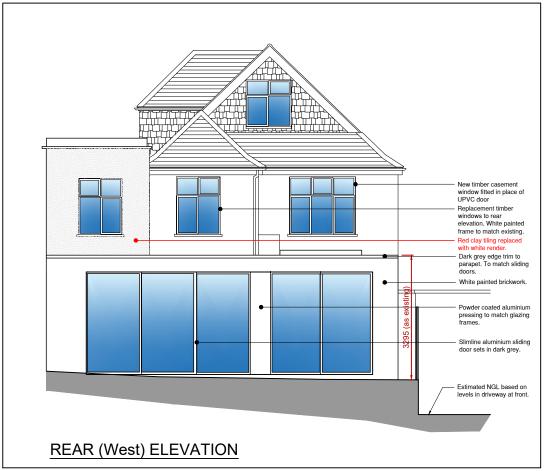

DATE \_ CLIENT:

DATE - CLIENT:

DRAWN - Mr Enrico

CHECKED - Canzio

SCALE@A3 1:100

REFURBISHMENT OF PROPERTY

PROPOSED Street Elevations Front & Rear

ADDRESS:

27 Hillway, Highgate, LONDON N6 6QB

JOB No DRAWING NUMBER

1161 PL04 revB

A3 Sheet