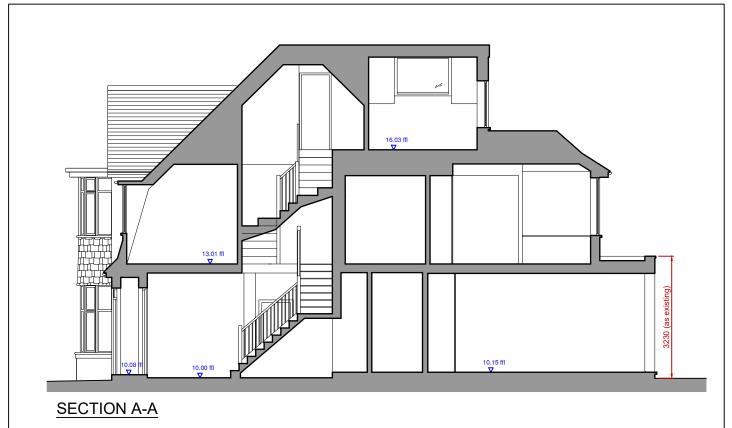

DATE CLIENT:

DRAWN Mr Enrico CHECKED Canzio SCALE@A3 1:100

REFURBISHMENT OF PROPERTY

PROPOSED Roof Plan & Sections

ADDRESS:

A3 Sheet

27 Hillway, Highgate, LONDON N6 6QB

JOB No DRAWING NUMBER 1161 PL02A