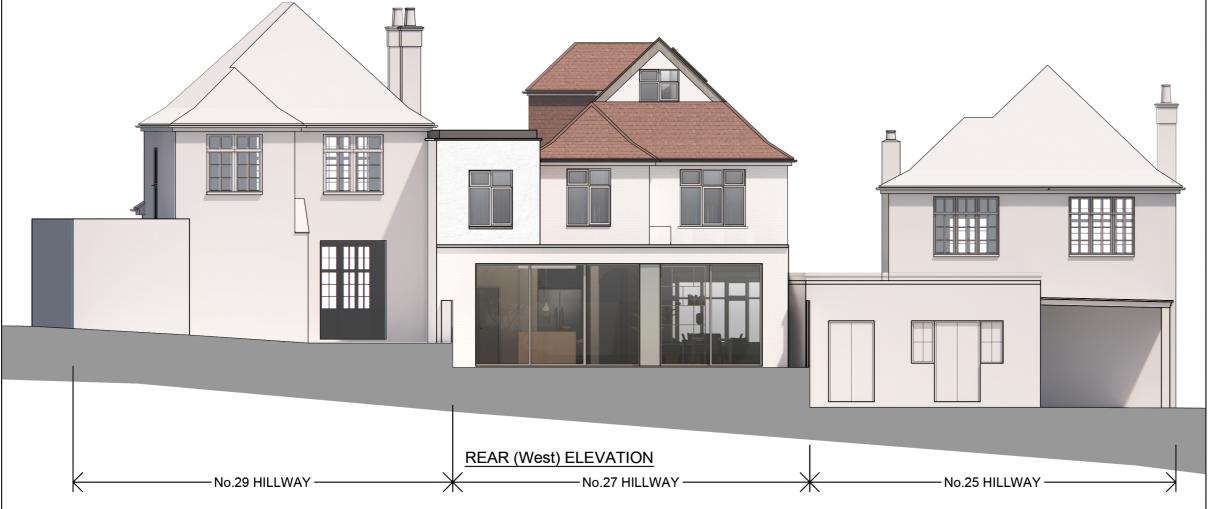

DATE \_ CLIENT:

DATE - CLIENT:

DRAWN - Mr Enrico

CHECKED - Canzio

SCALE@A3 1:100

REFURBISHMENT OF PROPERTY

PROPOSED Street Elevations Front & Rear

ADDRESS:

27 Hillway, Highgate, LONDON N6 6QB

JOB No DRAWING NUMBER

1161 PL04 revB

A3 Sheet