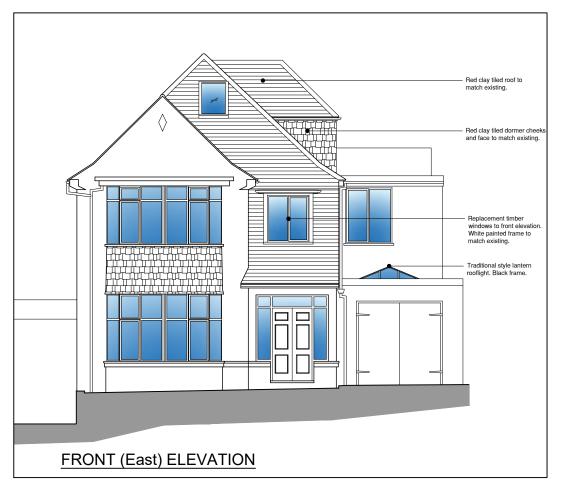

DATE \_ CLIENT:

DATE - CLIENT:

DRAWN - Mr Enrico

CHECKED - Canzio

SCALE@A3 1:100

REFURBISHMENT OF PROPERTY

PROPOSED Street Elevations Front & Rear

ADDRESS:

27 Hillway, Highgate, LONDON N6 6QB

JOB No DRAWING NUMBER

1161 PL04 revB

A3 Sheet