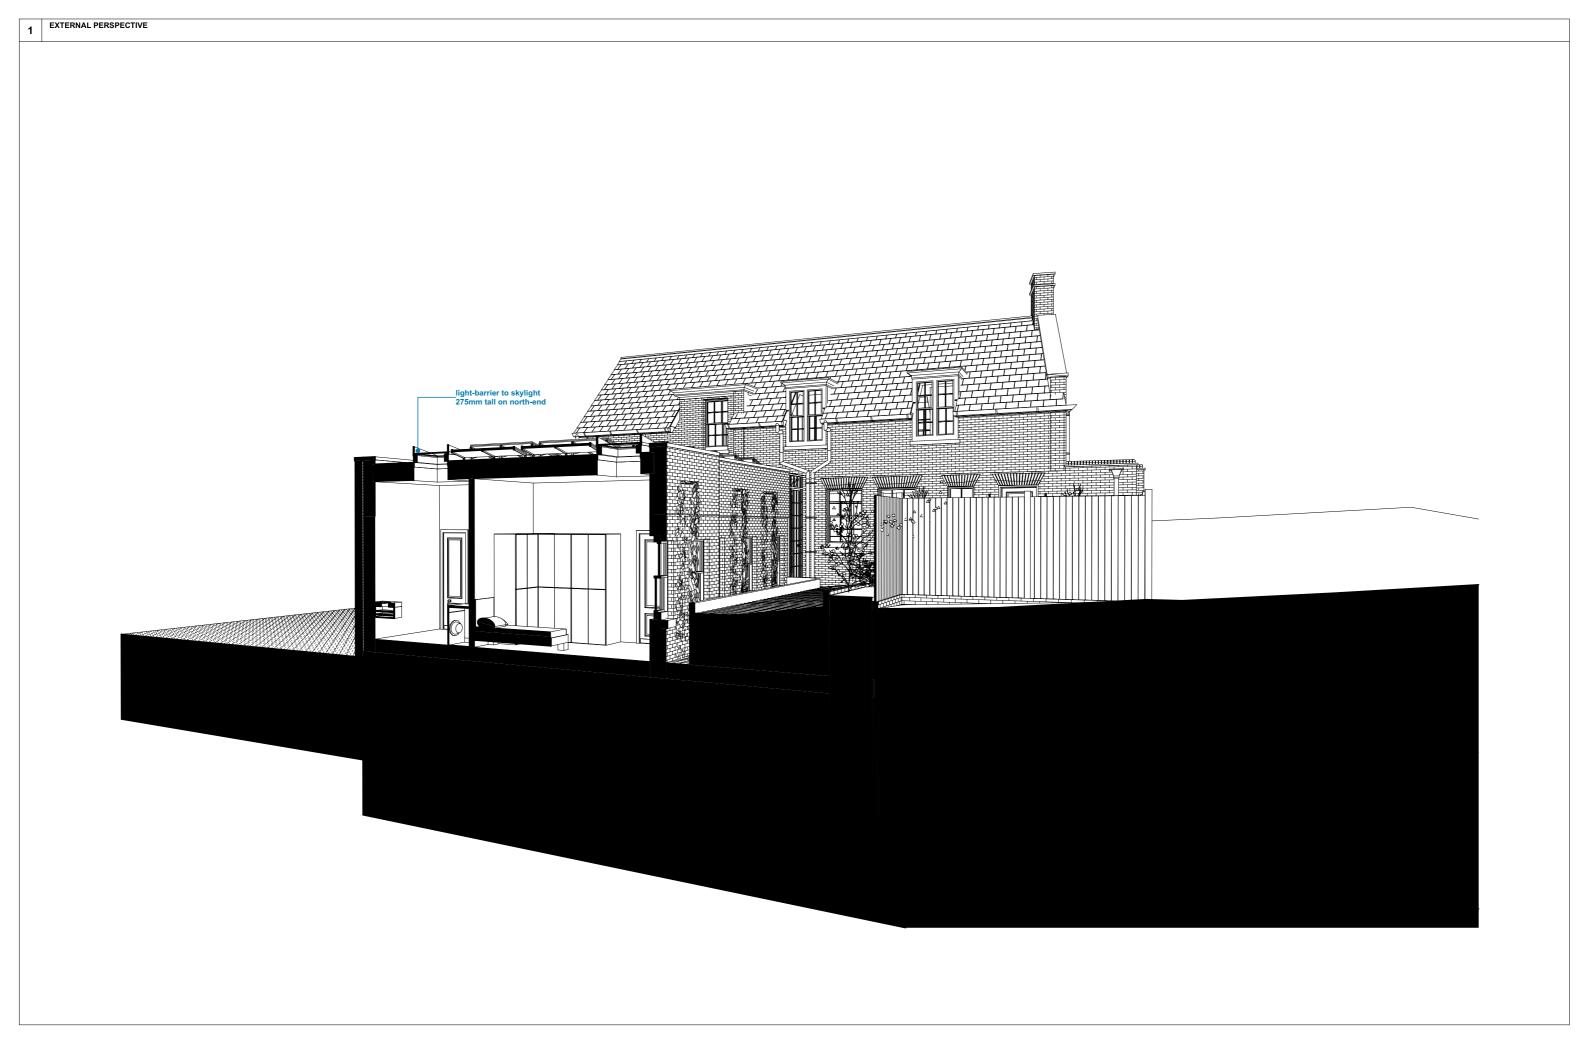

| Notes:                                                                                                                       | Transmitt<br>al Set ID | Transmittal Set Name | Date       | Notes: |     |     |
|------------------------------------------------------------------------------------------------------------------------------|------------------------|----------------------|------------|--------|-----|-----|
| All dimensions must be checked and UVAdesign Ltd is to be                                                                    |                        |                      |            |        | 1   | 9-  |
| informed of any discrepancies prior to construction.  All drawings prepared by UVAdesign Ltd are not to be used for          |                        |                      |            |        | 1 9 | ju  |
| any submissions, area schedule calculation or used by any other persons or companies other than UVAdesign Ltd unless written | 01                     | issue for planning   | 23/05/2024 |        | L E | ` i |
| consent has been given by UVAdesign Ltd.                                                                                     | 00                     | issue for planning   | 08/01/2024 |        |     | (I  |

|   | Project:                                | Layout Title:        | Issue date | Drawn by | Project code | Number | Rev |
|---|-----------------------------------------|----------------------|------------|----------|--------------|--------|-----|
| П | Former Hampstead Police Station Stables | PROPOSED DESIGN      | 23/05/2024 |          | 113-21       | PD.03  | 01  |
| П | London NW3 1PA                          | External perspective | Scale:     |          |              |        |     |
| П |                                         | Status:              | 1:100      | @A3      |              |        |     |
| П |                                         | DRAFT                |            |          |              |        |     |