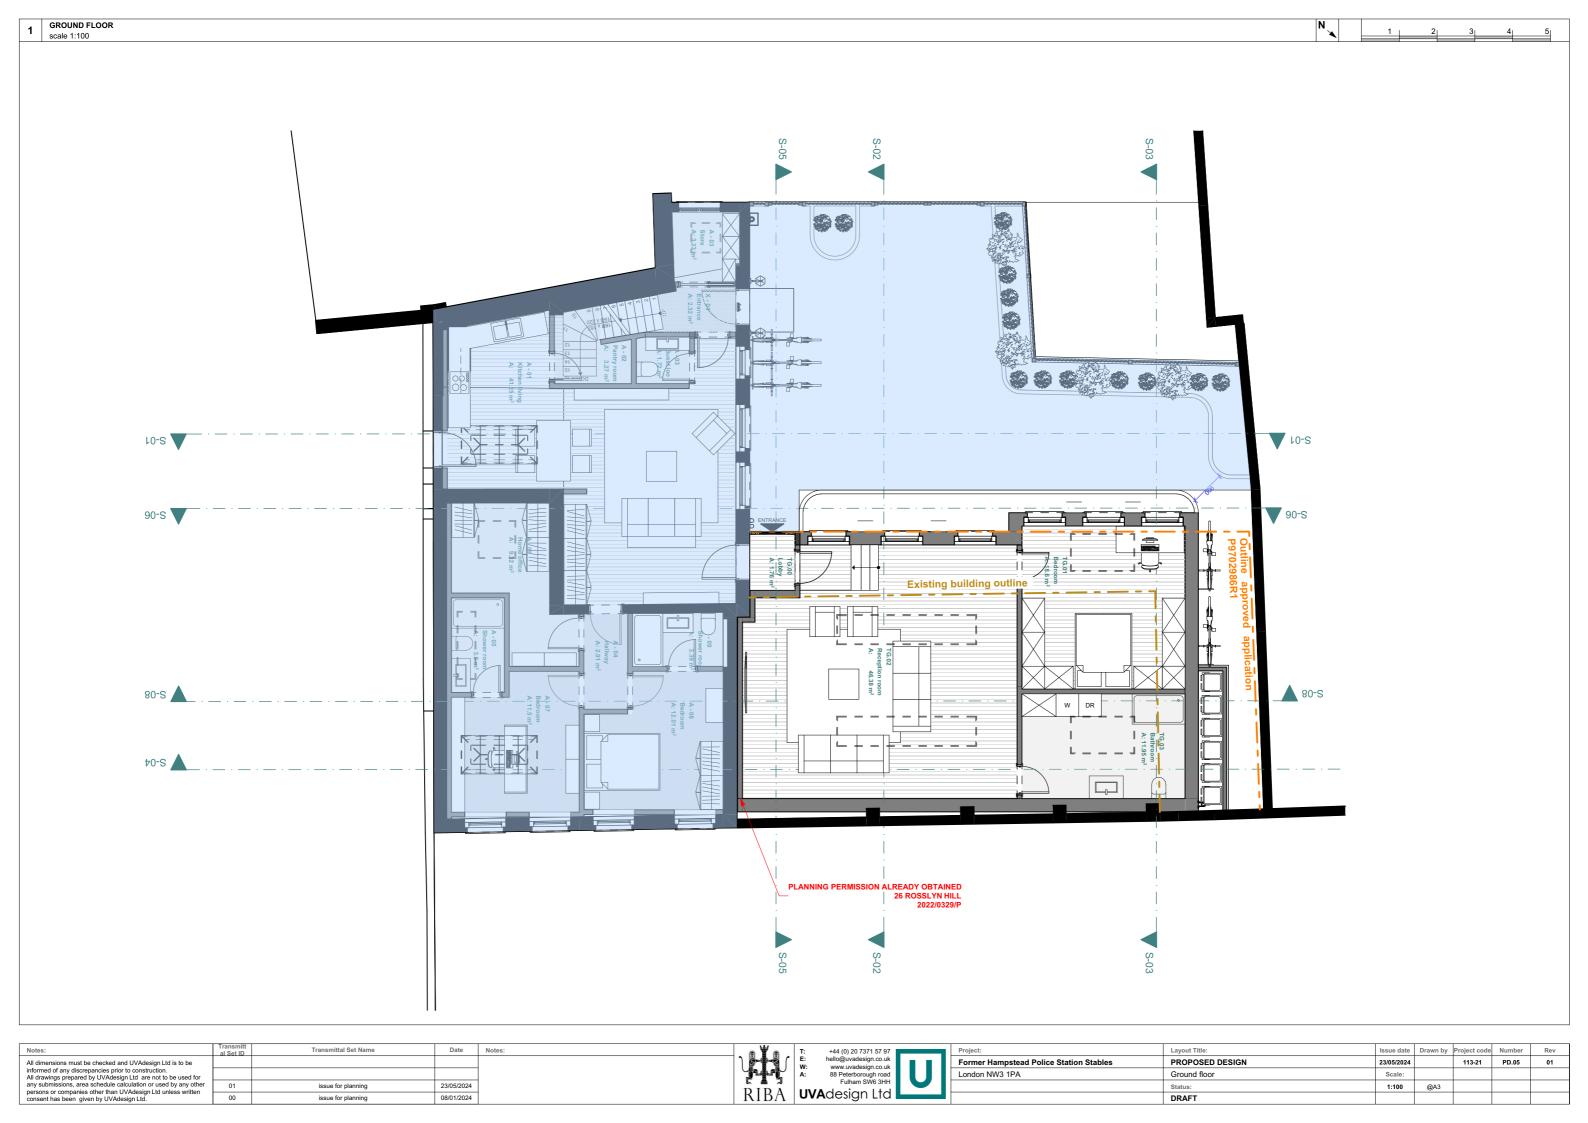

g   | 08/01/2024 |        |     | (I  |







|   | Project:                                | Layout Title:        | Issue date | Drawn by | Project code | Number | Rev |
|---|-----------------------------------------|----------------------|------------|----------|--------------|--------|-----|
| П | Former Hampstead Police Station Stables | PROPOSED DESIGN      | 23/05/2024 |          | 113-21       | PD.03  | 01  |
| П | London NW3 1PA                          | External perspective | Scale:     |          |              |        |     |
| П |                                         | Status:              | 1:100      | @A3      |              |        |     |
| П |                                         | DRAFT                |            |          |              |        |     |









2 | SECTION S-02 | | 1 | 2 | 3 | 4 | 5 | |



| Notes:              |                                                                                                | al Set ID | Transmittal Set Name | Date       | Notes: |     | ₩æ  | T: | +44 (0) 20 7371 57 97 | Project:                                    | Layout Title:           | Issue date | Drawn by | Project cod | le Number | Rev |
|---------------------|------------------------------------------------------------------------------------------------|-----------|----------------------|------------|--------|-----|-----|----|-----------------------|---------------------------------------------|-------------------------|------------|----------|-------------|-----------|-----|
|                     | st be checked and UVAdesign Lt