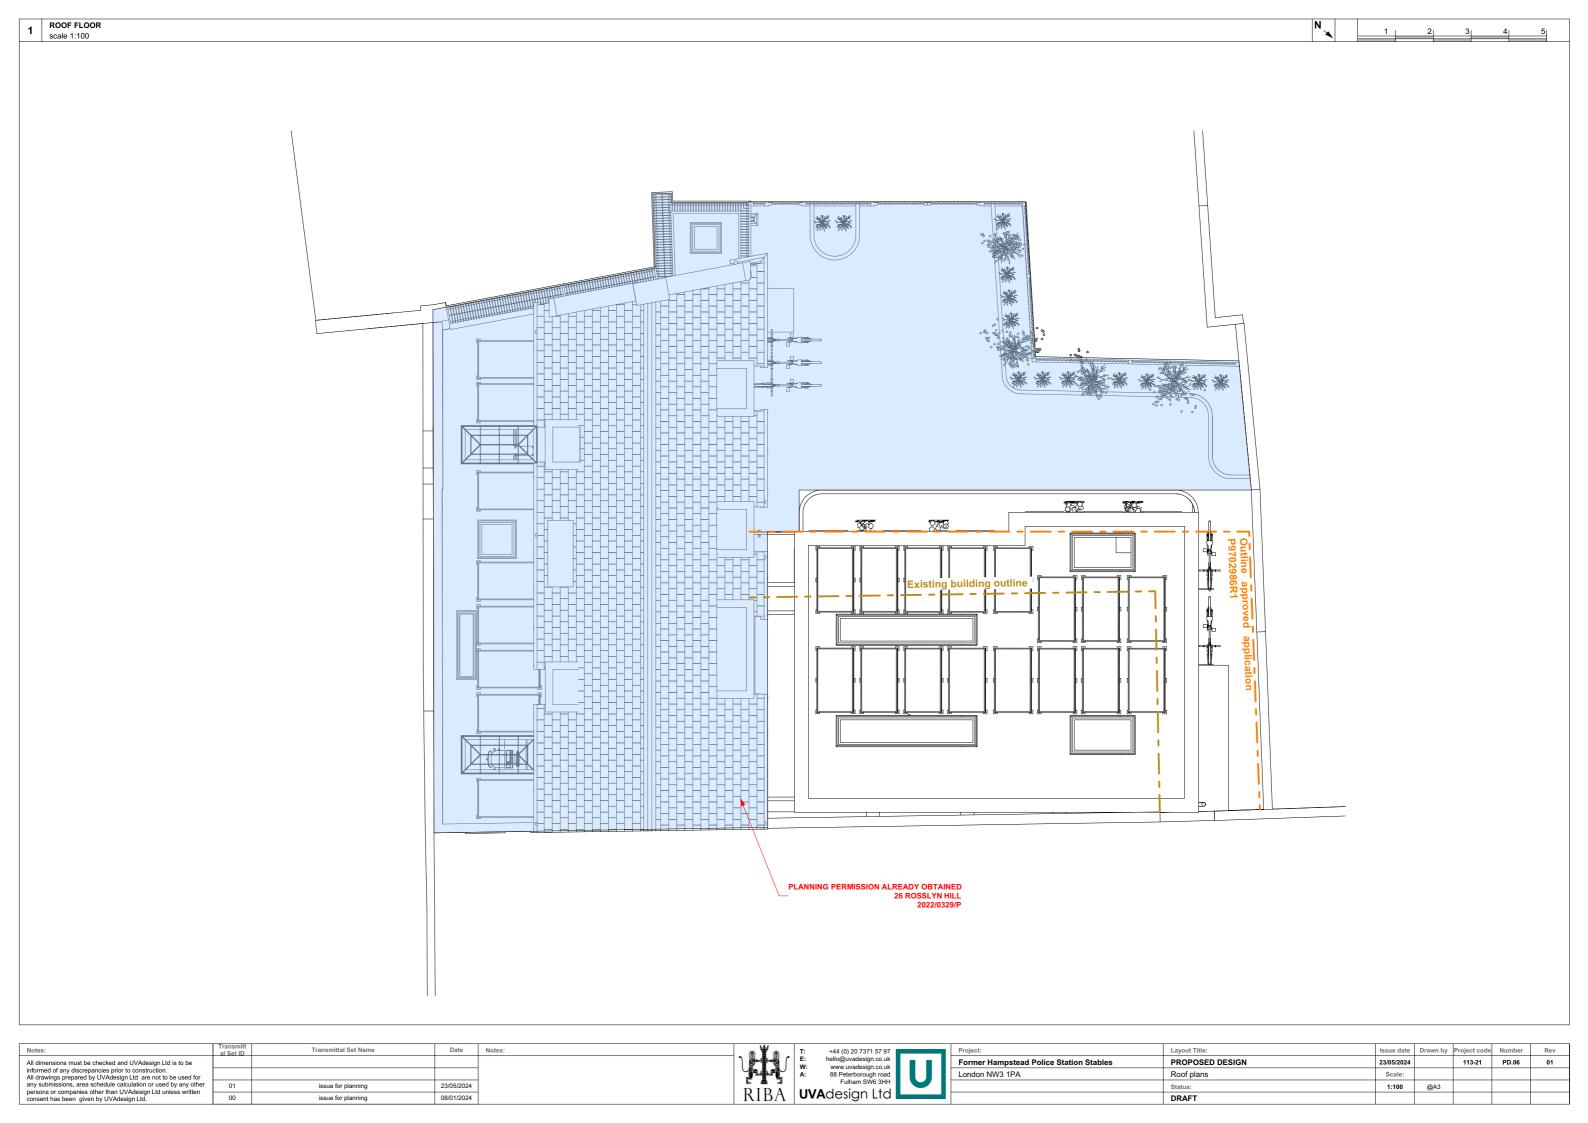

| 08/01/2024 |        |     | (I  |







|   | Project:                                | Layout Title:        | Issue date | Drawn by | Project code | Number | Rev |
|---|-----------------------------------------|----------------------|------------|----------|--------------|--------|-----|
| П | Former Hampstead Police Station Stables | PROPOSED DESIGN      | 23/05/2024 |          | 113-21       | PD.03  | 01  |
| П | London NW3 1PA                          | External perspective | Scale:     |          |              |        |     |
| П |                                         | Status:              | 1:100      | @A3      |              |        |     |
| П |                                         | DRAFT                |            |          |              |        |     |









2 | SECTION S-02 | | 1 | 2 | 3 | 4 | 5 | |



| Notes:              |                                                                                                | al Set ID | Transmittal Set Name | Date       | Notes: |     | ₩æ  | T: | +44 (0) 20 7371 57 97 | Project:                                    | Layout Title:           | Issue date | Drawn by | Project cod | le Number | Rev |
|---------------------|------------------------------------------------------------------------------------------------|-----------|----------------------|------------|--------|-----|-----|----|-----------------------|---------------------------------------------|-------------------------|------------|----------|-------------|-----------|-----|
|                     | st be checked and UVAdesign Ltd