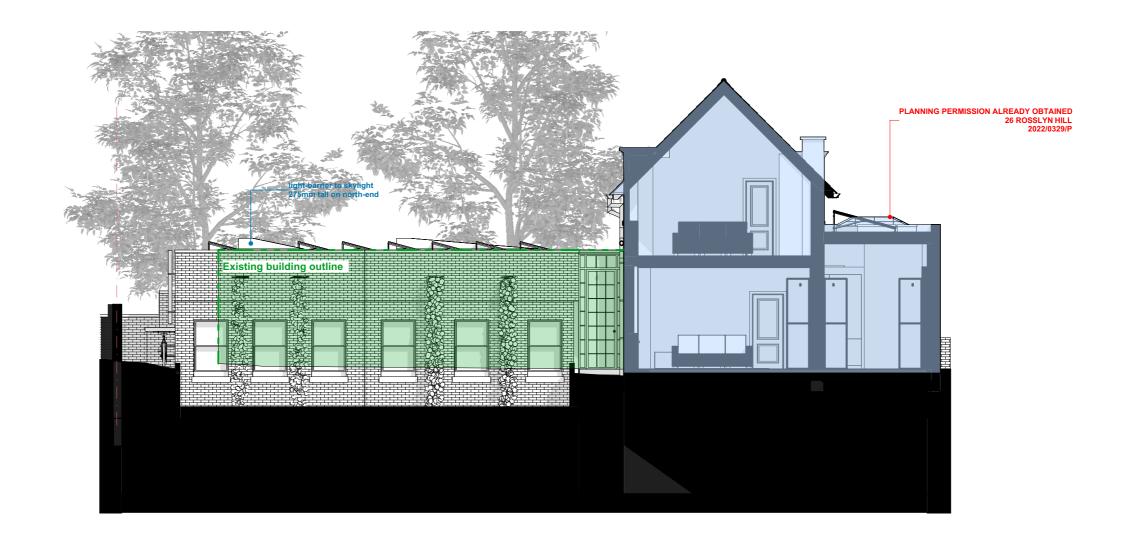

| Project:                                | Layout Title:           | Issue date | Drawn by | Project code | Number | Rev |
|-----------------------------------------|-------------------------|------------|----------|--------------|--------|-----|
| Former Hampstead Police Station Stables | PROPOSED DESIGN         | 23/05/2024 |          | 113-21       | PD.09  | 01  |
| London NW3 1PA                          | Elevations and Sections | Scale:     |          |              |        |     |
|                                         | Status:                 | 1:100      | @A3      |              |        |     |
|                                         | DRAFT                   |            |          |              |        | ·   |