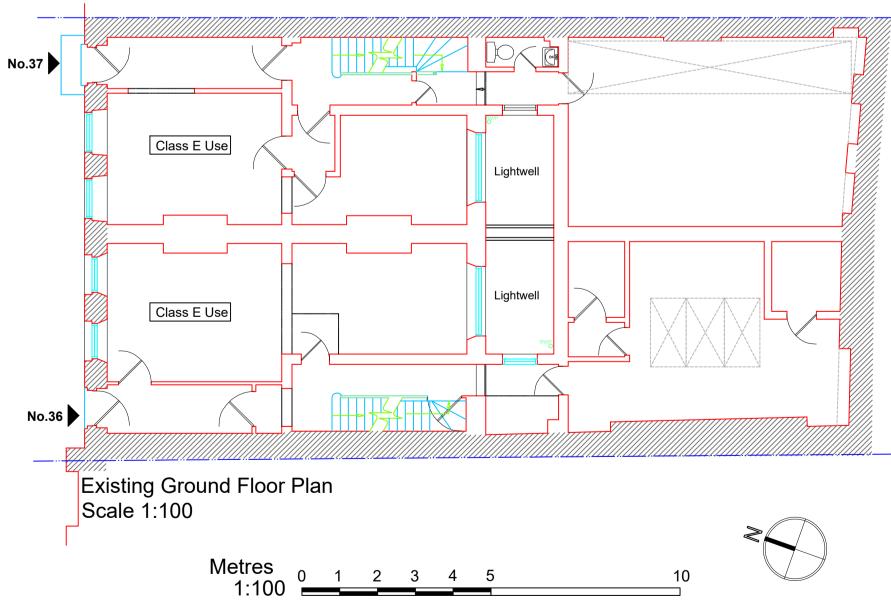

r preparing any shop drawings. Figured dimensions to take precedence over scaled dimensions.

Contractor, sub-contractor or supplier shall immediately advise the architect / quantity surveyor of the effect upon programme and cost of any alterations to the proposed works shown on this drawing.

All materials, components and workmanship to comply with the relevant British Standarts, Codes of Practice and appropriate manufacturers' recommendations that from time to time shall apply.

This drawing superseeds all previous issues of the same drawing number with earlier revisions.

This drawing and design is copyright to Tal Arc Ltd and remains the property of Tal Arc Ltd, and as such the contents must not be disclosed to anyone or reproduced in any way without prior consent from Tal Arc Ltd.





| Additional Notes | REV | DATE | Initials | ials RE | EVISION | PROJECT                         |
|------------------|-----|------|----------|---------|---------|---------------------------------|
|                  |     |      |          |         |         | 36-37 Great Russell Street      |
|                  |     |      |          |         |         | London, WC1B 3PP                |
|                  |     |      |          |         |         | ,                               |
|                  | _   |      | _        |         |         |                                 |
|                  | _   |      |          |         |         |                                 |
|                  |     |      | -        |         |         | CLIENT                          |
|