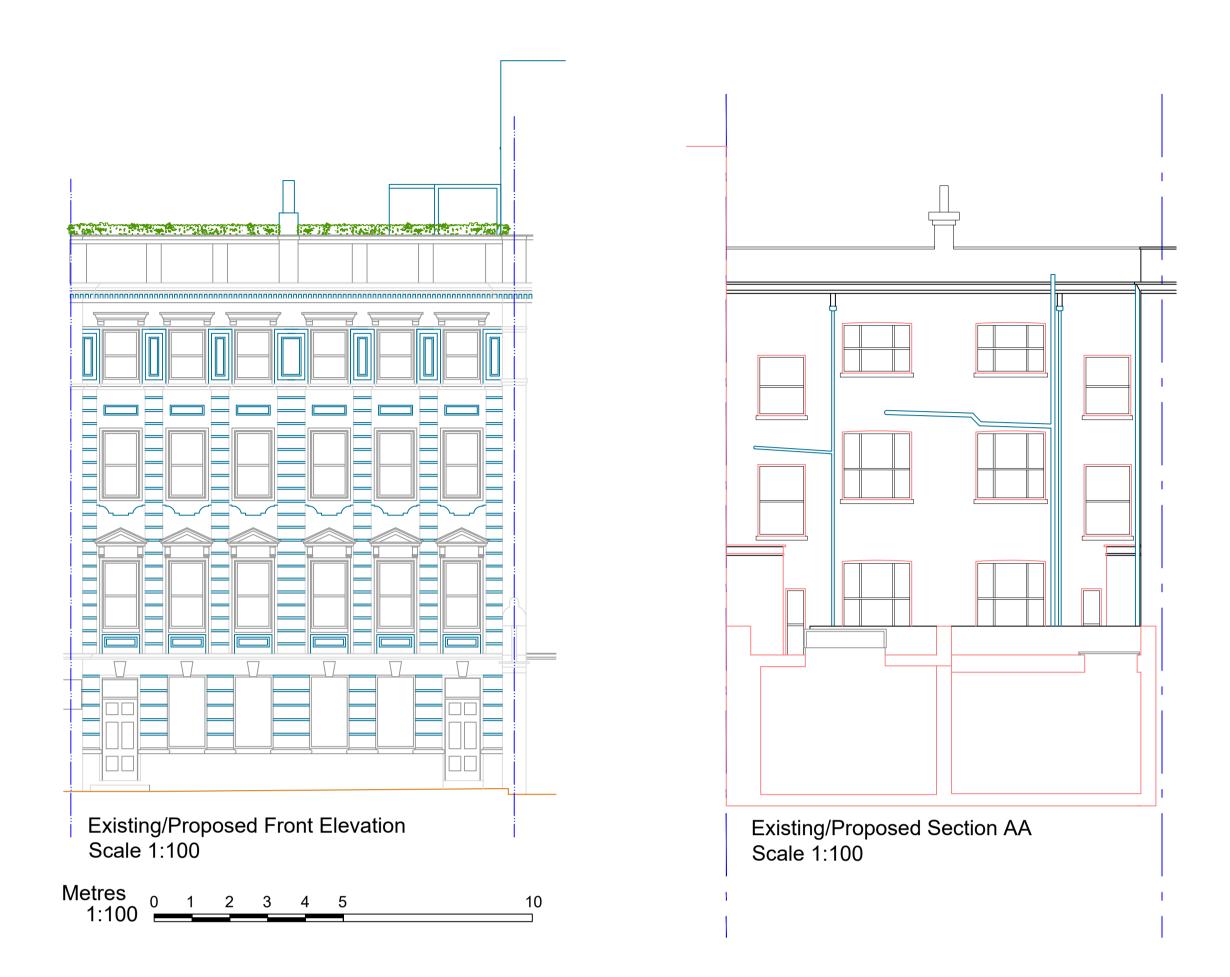

or preparing any shop drawings. Figured dimensions to take precedence over scaled dimensions.

Contractor, sub-contractor or supplier shall immediately advise the architect / quantity surveyor of the effect upon programme and cost of any alterations to the proposed works shown on this drawing.

All materials, components and workmanship to comply with the relevant British Standarts, Codes of Practice and appropriate manufacturers' recommendations that from time to time shall apply.

This drawing superseeds all previous issues of the same drawing number with earlier revisions.

This drawing and design is copyright to Tal Arc Ltd and remains the property of Tal Arc Ltd, and as such the contents must not be disclosed to anyone or reproduced in any way without prior consent from Tal Arc Ltd.





| Additional Notes | REV | DATE | Initials | ials RE | EVISION | PROJECT                         |
|------------------|-----|------|----------|---------|---------|---------------------------------|
|                  |     |      |          |         |         | 36-37 Great Russell Street      |
|                  |     |      |          |         |         | London, WC1B 3PP                |
|                  |     |      |          |         |         | ,                               |
|                  | _   |      | _        |         |         |                                 |
|                  | _   |      |          |         |         |                                 |
|                  |     |      | -        |         |         | CLIENT                          |
|