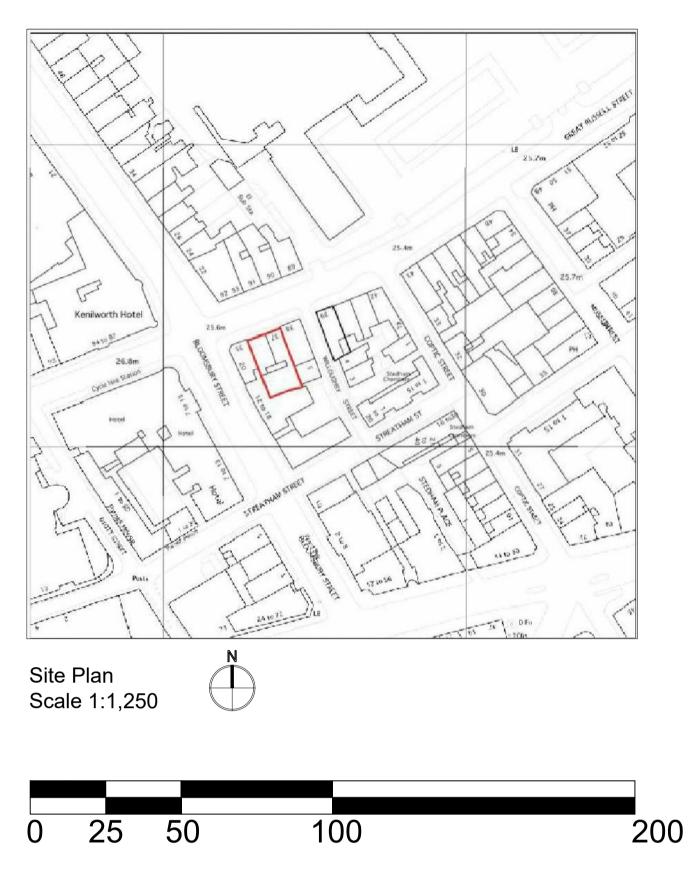

SCALE BAR 1:1250

General Notes

Local authorities (Planning Group or Building Control) might request for additional items / information to be added / revised.

Contractor, sub-contractor or supplier is to report any errors, omission or discrepancies on the drawings, and shall not vary any work shown on the drawings without obtaining prior approval from the architect. Contractor, sub-contractor or supplier is responsible for requesting any additional information from the architect for the correct execution of the works.